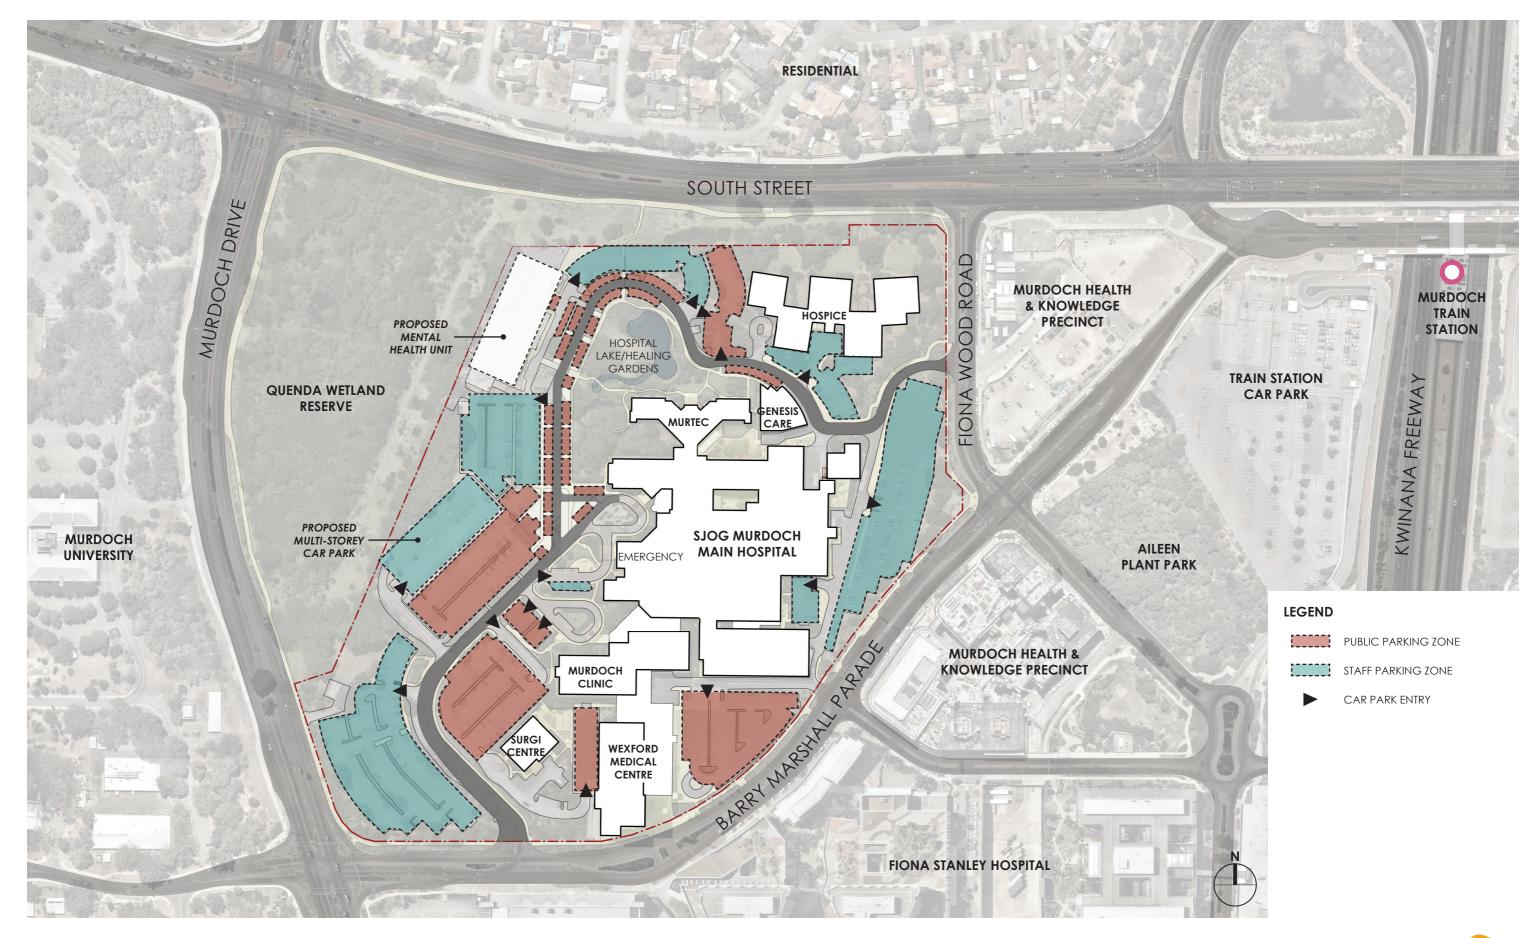

DEPARTMENT OF PLANNING, LANDS
AND HERITAGE

DATE FILE
24-Feb-2023 SDAU-052-21

## Appendix 12: Masterplan Study



# ST JOHN OF GOD MURDOCH HOSPITAL

# **MASTERPLAN STUDY**

FEBRUARY 2023







#### 1. SITE ANALYSIS





#### DEPARTMENT OF PLANNING, LANDS AND HERITAGE DATE FILE 24-Feb-2023 SDMD-052-21

## 1.1 SITE VIEWS



A. MURDOCH DR / SOUTH ST INTERSECTION



C. MURDOCH DR / BARRY MARSHALL PDE INTERSECTION



E. HOSPITAL LAKE



B. VIEW FROM SOUTH ST



D. VIEW TOWARDS WETLANDS FROM MAIN HOSPITAL



F. VIEW ACROSS CAR PARK TOWARDS WETLANDS





G. VIEW TOWARDS SOUTH ST ADJACENT HOSPITAL LAKE



# 2. CAMPUS ZONING







### 3. BUILT FORM









## 4. ACCESS & WAYFINDING





# 5. MOVEMENT/TRANSPORT







#### 6. PEDESTRIAN CONNECTIVITY









#### 7. PARKING ZONING







#### 8. RING ROAD REACTIVATION