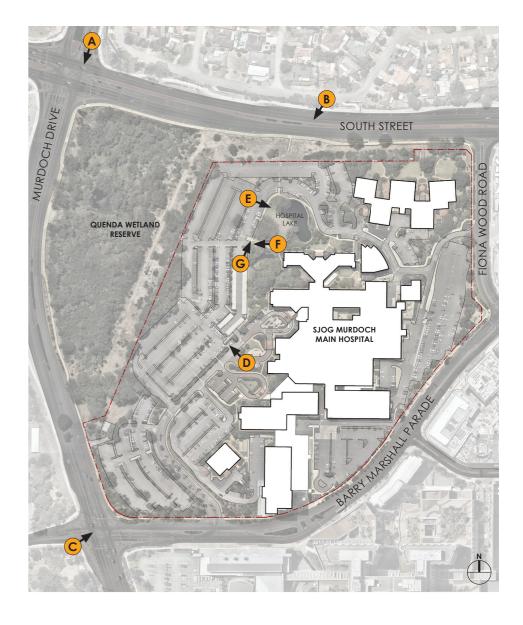

## 1.1 SITE VIEWS

A. MURDOCH DR / SOUTH ST INTERSECTION

C. MURDOCH DR / BARRY MARSHALL PDE INTERSECTION

E. HOSPITAL LAKE

B. VIEW FROM SOUTH ST

D. VIEW TOWARDS WETLANDS FROM MAIN HOSPITAL

F. VIEW ACROSS CAR PARK TOWARDS WETLANDS

G. VIEW TOWARDS SOUTH ST ADJACENT HOSPITAL LAKE