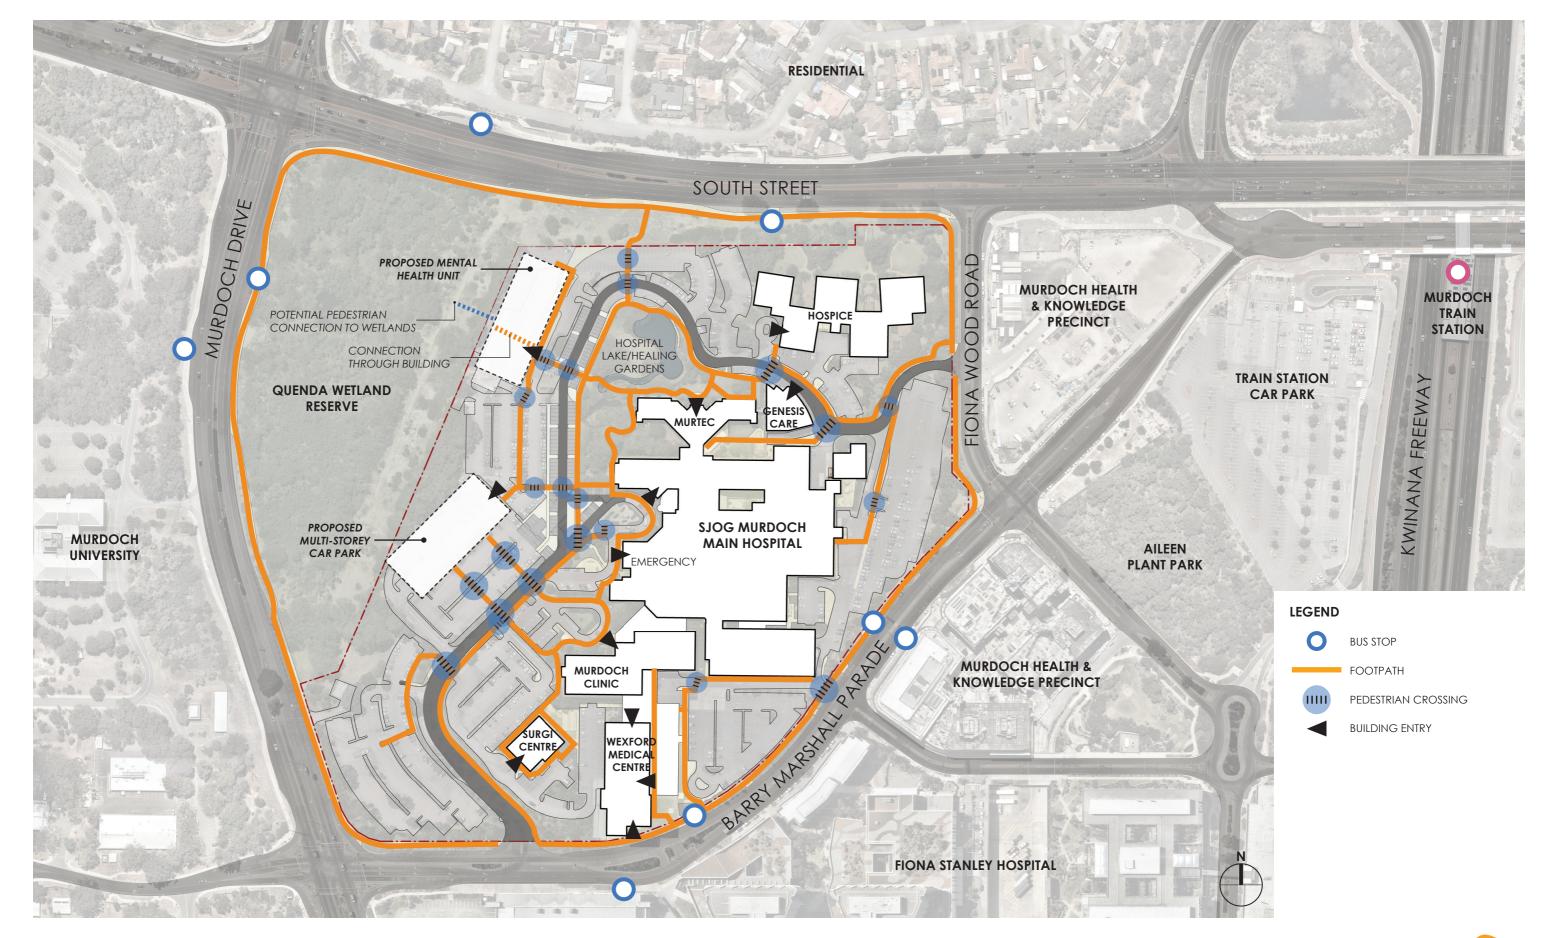

DEPARTMENT OF PLANNING, LANDS
AND HERITAGE

DATE FILE
24-Feb-2023 SDAU-052-21

## Appendix 12: Masterplan Study



# ST JOHN OF GOD MURDOCH HOSPITAL

# **MASTERPLAN STUDY**

FEBRUARY 2023







#### 1. SITE ANALYSIS





#### DEPARTMENT OF PLANNING, LANDS AND HERITAGE DATE FILE 24-Feb-2023 SDMD-052-21

## 1.1 SITE VIEWS



A. MURDOCH DR / SOUTH ST INTERSECTION



C. MURDOCH DR / BARRY MARSHALL PDE INTERSECTION



E. HOSPITAL LAKE



B. VIEW FROM SOUTH ST



D. VIEW TOWARDS WETLANDS FROM MAIN HOSPITAL



F. VIEW ACROSS CAR PARK TOWARDS WETLANDS





G. VIEW TOWARDS SOUTH ST ADJACENT HOSPITAL LAKE



# 2. CAMPUS ZONING







### 3. BUILT FORM









## 4. ACCESS & WAYFINDING





# 5. MOVEMENT/TRANSPORT







#### 6. PEDESTRIAN CONNECTIVITY









#### 7. PARKING ZONING







#### 8. RING ROAD REACTIVATION