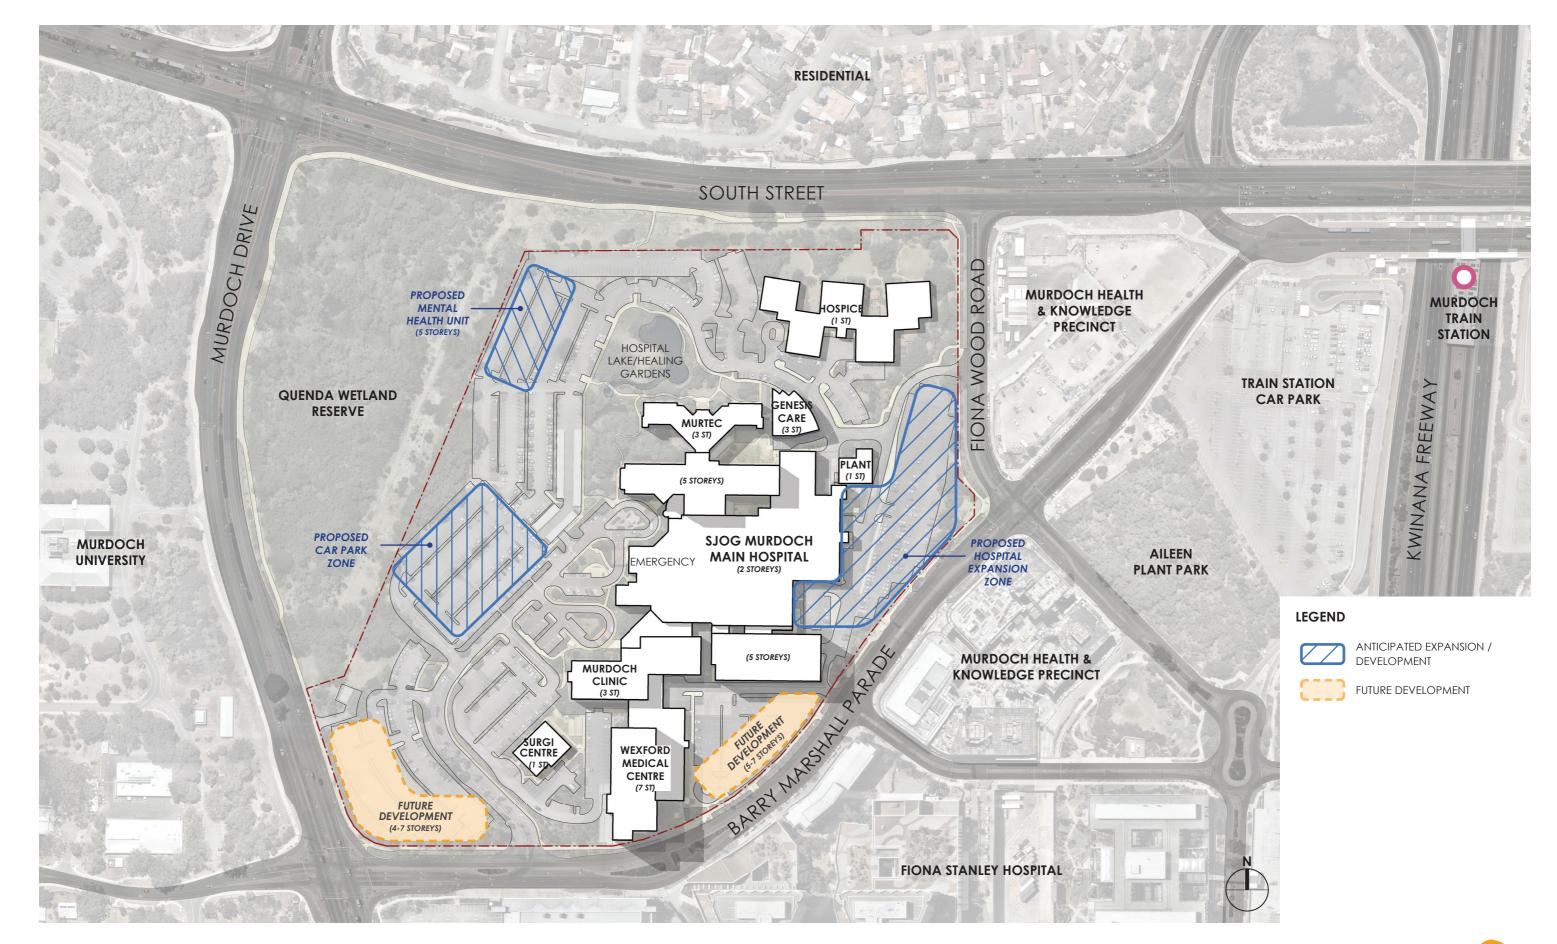

DEPARTMENT OF PLANNING, LANDS
AND HERITAGE

DATE FILE
24-Feb-2023 SDAU-052-21

## Appendix 12: Masterplan Study



# ST JOHN OF GOD MURDOCH HOSPITAL

# **MASTERPLAN STUDY**

FEBRUARY 2023







#### 1. SITE ANALYSIS





#### DEPARTMENT OF PLANNING, LANDS AND HERITAGE DATE FILE 24-Feb-2023 SDMD-052-21

## 1.1 SITE VIEWS



A. MURDOCH DR / SOUTH ST INTERSECTION



C. MURDOCH DR / BARRY MARSHALL PDE INTERSECTION



E. HOSPITAL LAKE



B. VIEW FROM SOUTH ST



D. VIEW TOWARDS WETLANDS FROM MAIN HOSPITAL



F. VIEW ACROSS CAR PARK TOWARDS WETLANDS





G. VIEW TOWARDS SOUTH ST ADJACENT HOSPITAL LAKE



# 2. CAMPUS ZONING







### 3. BUILT FORM









## 4. ACCESS & WAYFINDING





# 5. MOVEMENT/TRANSPORT







#### 6. PEDESTRIAN CONNECTIVITY









#### 7. PARKING ZONING







#### 8. RING ROAD REACTIVATION