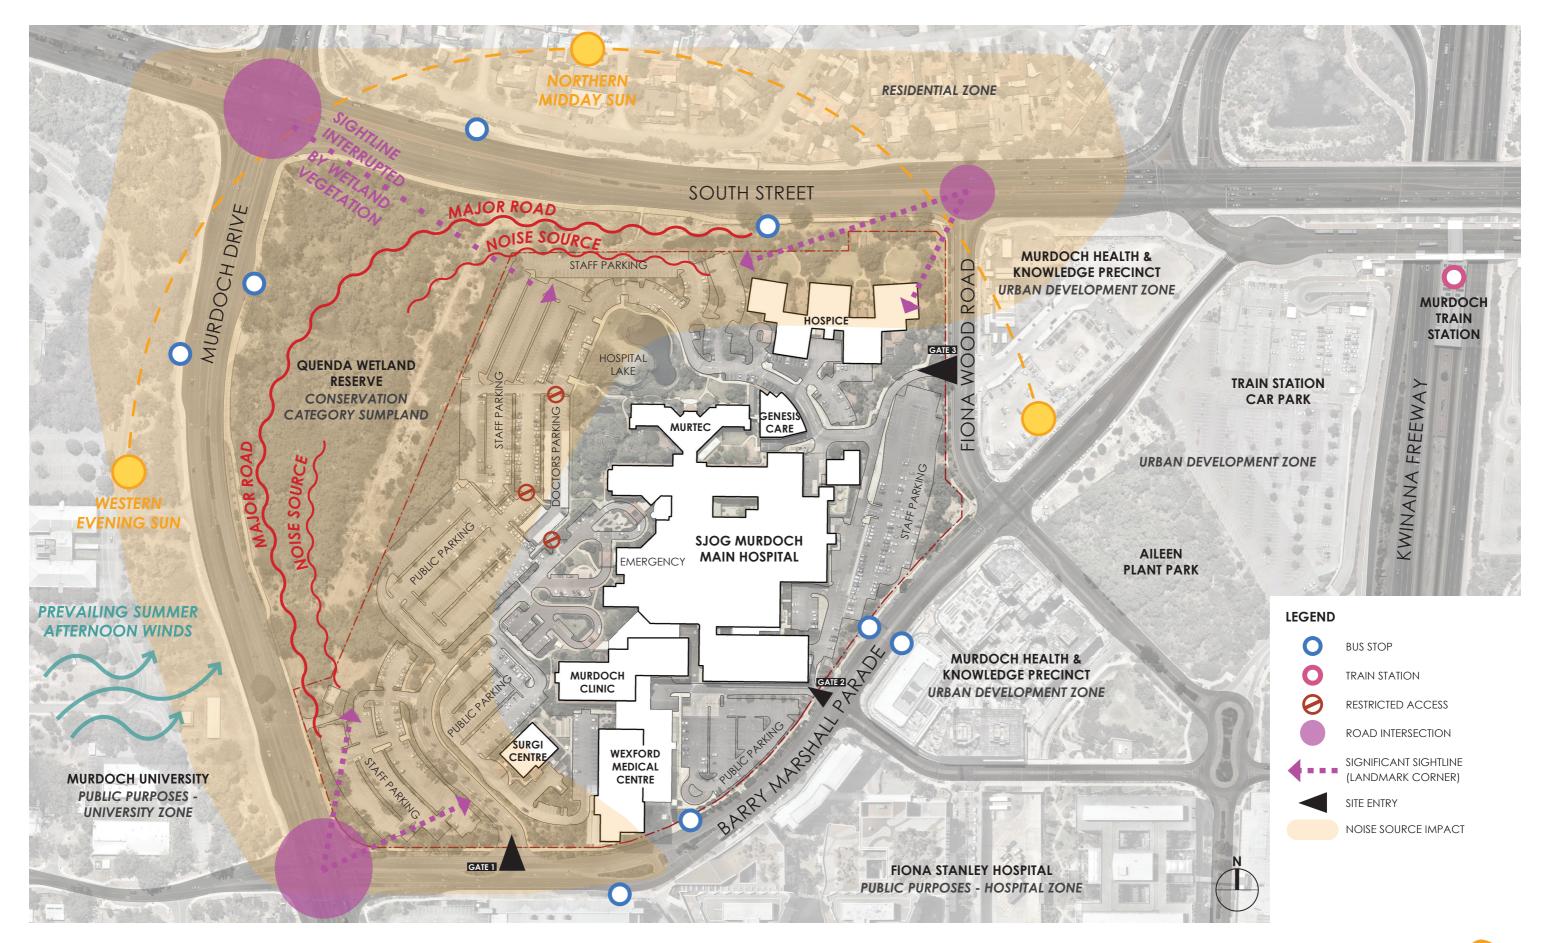

## 1.1 SITE VIEWS

A. MURDOCH DR / SOUTH ST INTERSECTION

C. MURDOCH DR / BARRY MARSHALL PDE INTERSECTION

E. HOSPITAL LAKE

B. VIEW FROM SOUTH ST

D. VIEW TOWARDS WETLANDS FROM MAIN HOSPITAL

F. VIEW ACROSS CAR PARK TOWARDS WETLANDS