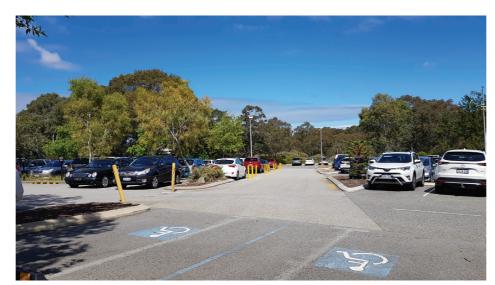

## 1.1 SITE VIEWS

A. MURDOCH DR / SOUTH ST INTERSECTION

C. MURDOCH DR / BARRY MARSHALL PDE INTERSECTION

E. HOSPITAL LAKE

B. VIEW FROM SOUTH ST

D. VIEW TOWARDS WETLANDS FROM MAIN HOSPITAL

F. VIEW ACROSS CAR PARK TOWARDS WETLANDS

G. VIEW TOWARDS SOUTH ST ADJACENT HOSPITAL LAKE