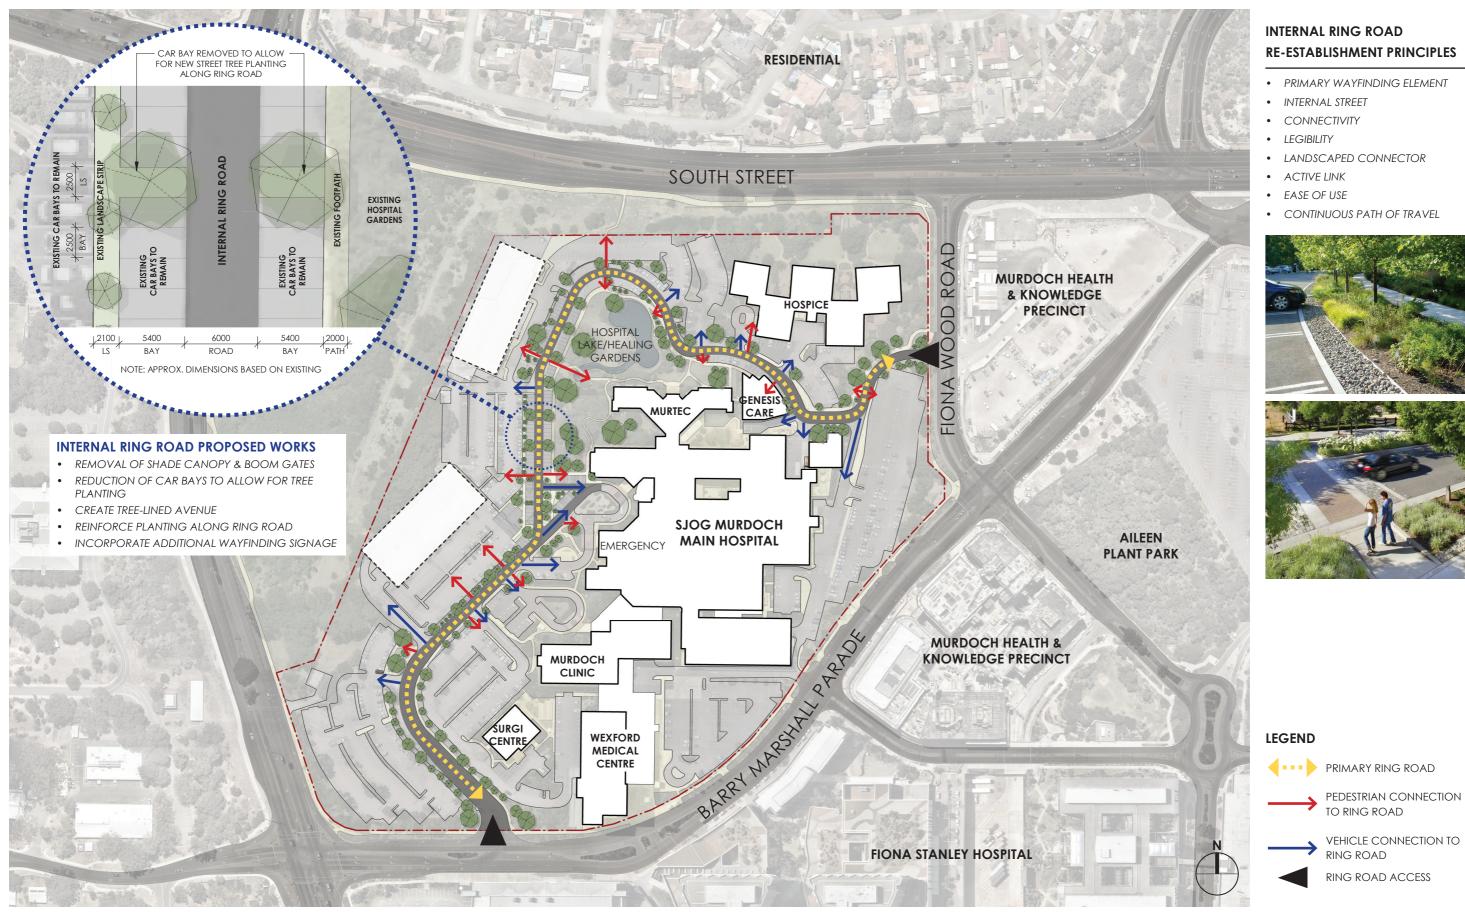

ANDS
AND HERITAGE

DATE FILE
24-Feb-2023 SDAU-052-21

## Appendix 12: Masterplan Study



# ST JOHN OF GOD MURDOCH HOSPITAL

# **MASTERPLAN STUDY**

FEBRUARY 2023







#### 1. SITE ANALYSIS





#### DEPARTMENT OF PLANNING, LANDS AND HERITAGE DATE FILE 24-Feb-2023 SDMD-052-21

## 1.1 SITE VIEWS



A. MURDOCH DR / SOUTH ST INTERSECTION



C. MURDOCH DR / BARRY MARSHALL PDE INTERSECTION



E. HOSPITAL LAKE



B. VIEW FROM SOUTH ST



D. VIEW TOWARDS WETLANDS FROM MAIN HOSPITAL



F. VIEW ACROSS CAR PARK TOWARDS WETLANDS





G. VIEW TOWARDS SOUTH ST ADJACENT HOSPITAL LAKE



# 2. CAMPUS ZONING







### 3. BUILT FORM









## 4. ACCESS & WAYFINDING





# 5. MOVEMENT/TRANSPORT







#### 6. PEDESTRIAN CONNECTIVITY









#### 7. PARKING ZONING







#### 8. RING ROAD REACTIVATION