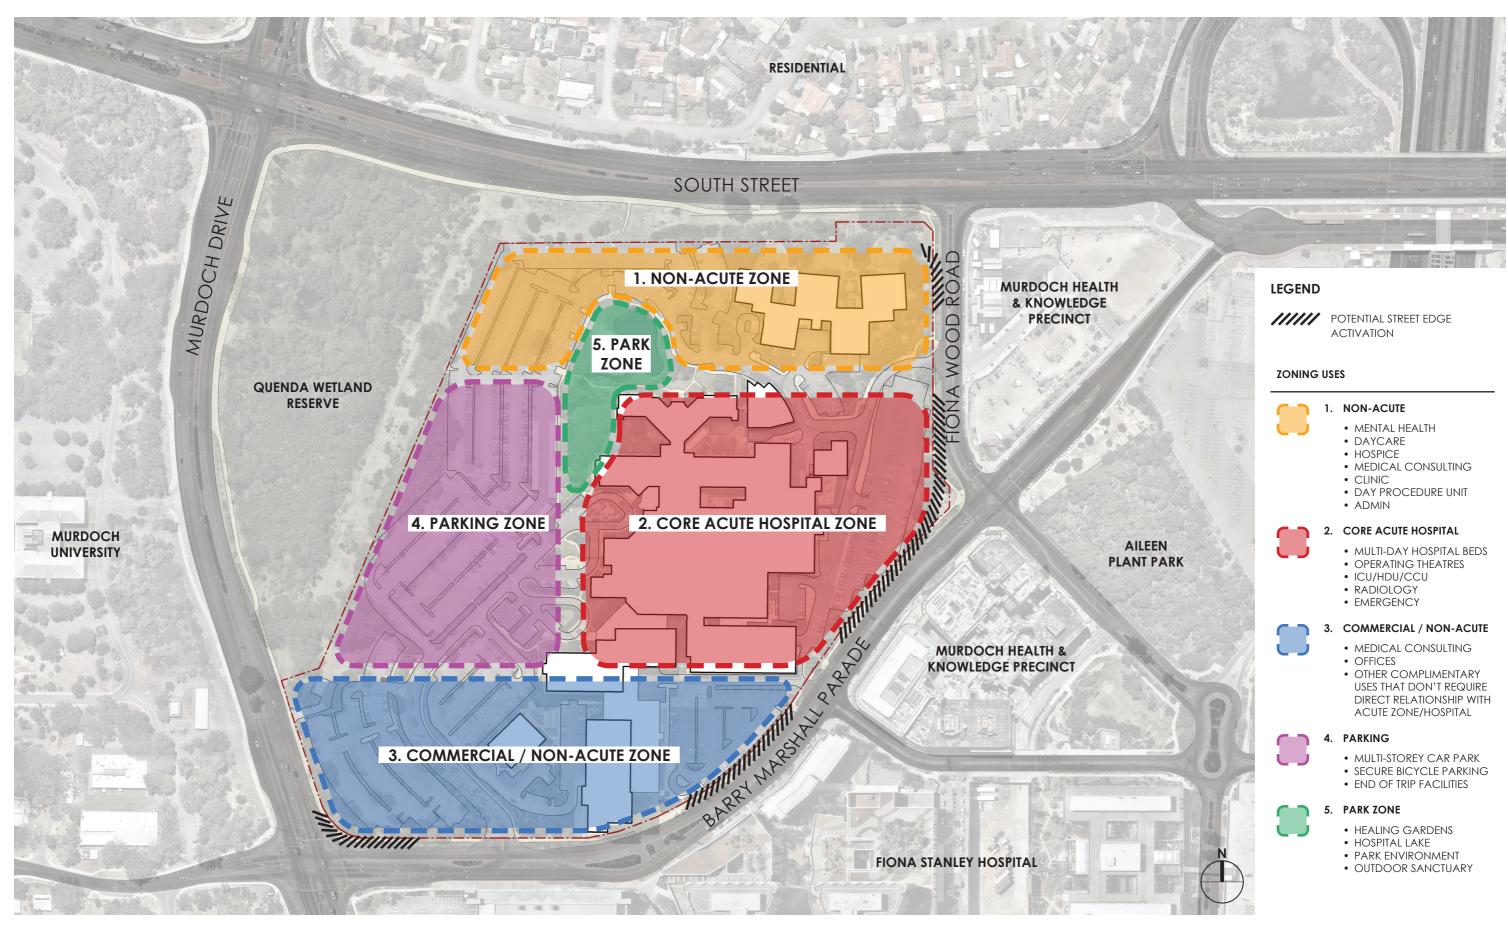

DEPARTMENT OF PLANNING, LANDS
AND HERITAGE

DATE FILE
24-Feb-2023 SDAU-052-21

## Appendix 12: Masterplan Study



# ST JOHN OF GOD MURDOCH HOSPITAL

# **MASTERPLAN STUDY**

FEBRUARY 2023







#### 1. SITE ANALYSIS





#### DEPARTMENT OF PLANNING, LANDS AND HERITAGE DATE FILE 24-Feb-2023 SDMD-052-21

## 1.1 SITE VIEWS



A. MURDOCH DR / SOUTH ST INTERSECTION



C. MURDOCH DR / BARRY MARSHALL PDE INTERSECTION



E. HOSPITAL LAKE



B. VIEW FROM SOUTH ST



D. VIEW TOWARDS WETLANDS FROM MAIN HOSPITAL



F. VIEW ACROSS CAR PARK TOWARDS WETLANDS





G. VIEW TOWARDS SOUTH ST ADJACENT HOSPITAL LAKE



# 2. CAMPUS ZONING







### 3. BUILT FORM









## 4. ACCESS & WAYFINDING





# 5. MOVEMENT/TRANSPORT







#### 6. PEDESTRIAN CONNECTIVITY









#### 7. PARKING ZONING







#### 8. RING ROAD REACTIVATION