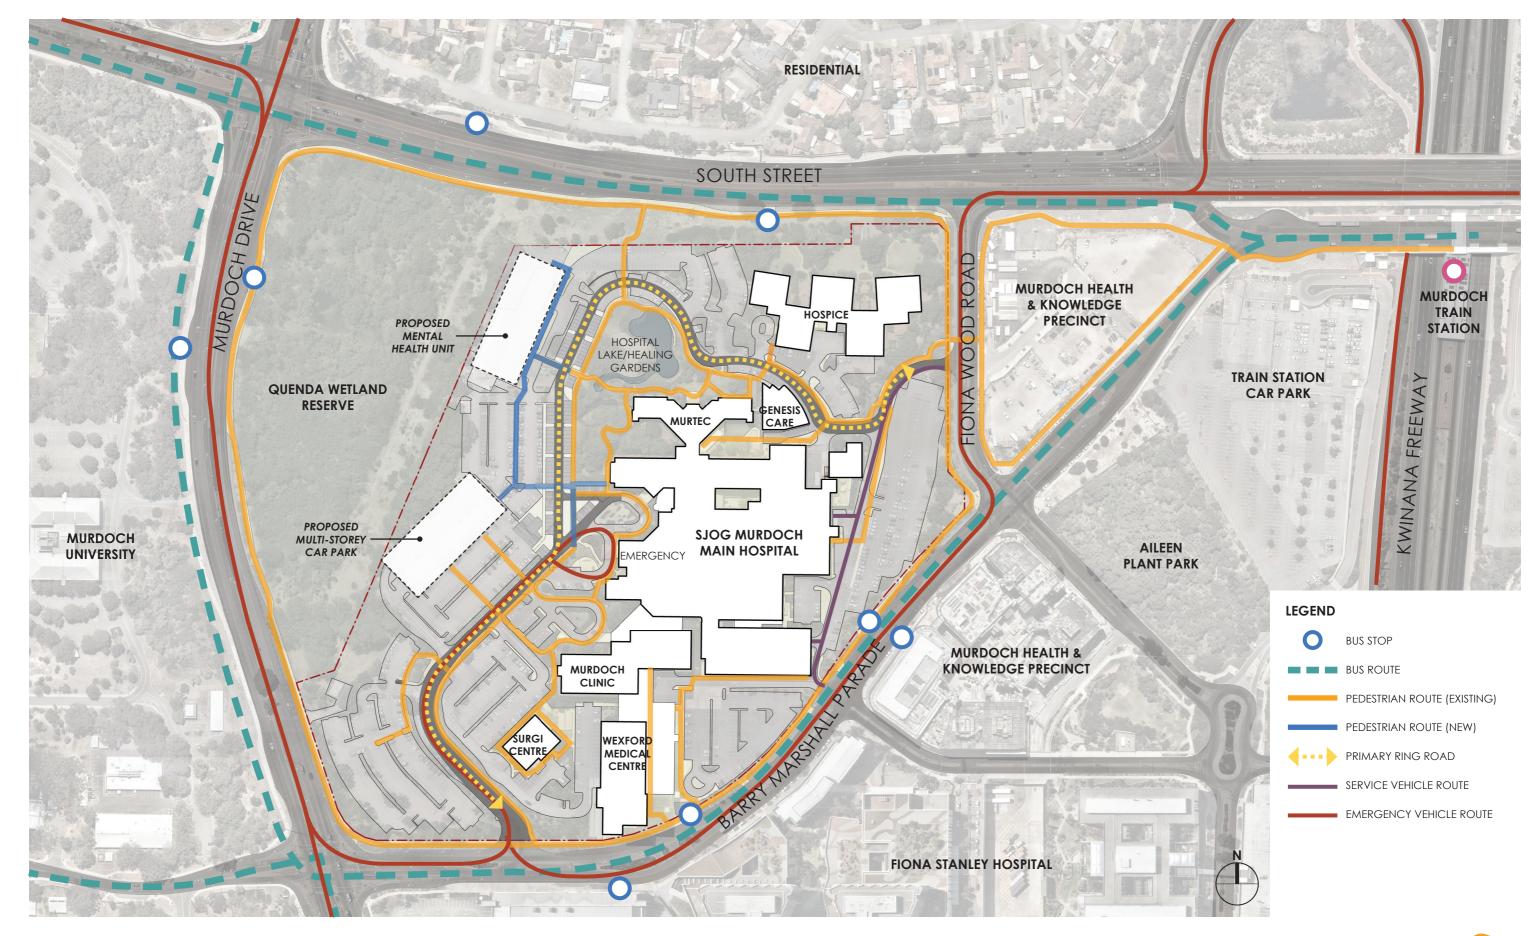

DEPARTMENT OF PLANNING, LANDS
AND HERITAGE

DATE FILE
24-Feb-2023 SDAU-052-21

## Appendix 12: Masterplan Study



# ST JOHN OF GOD MURDOCH HOSPITAL

# **MASTERPLAN STUDY**

FEBRUARY 2023







#### 1. SITE ANALYSIS





#### DEPARTMENT OF PLANNING, LANDS AND HERITAGE DATE FILE 24-Feb-2023 SDMD-052-21

## 1.1 SITE VIEWS



A. MURDOCH DR / SOUTH ST INTERSECTION



C. MURDOCH DR / BARRY MARSHALL PDE INTERSECTION



E. HOSPITAL LAKE



B. VIEW FROM SOUTH ST



D. VIEW TOWARDS WETLANDS FROM MAIN HOSPITAL



F. VIEW ACROSS CAR PARK TOWARDS WETLANDS





G. VIEW TOWARDS SOUTH ST ADJACENT HOSPITAL LAKE



# 2. CAMPUS ZONING







### 3. BUILT FORM









## 4. ACCESS & WAYFINDING





# 5. MOVEMENT/TRANSPORT







#### 6. PEDESTRIAN CONNECTIVITY









#### 7. PARKING ZONING







#### 8. RING ROAD REACTIVATION