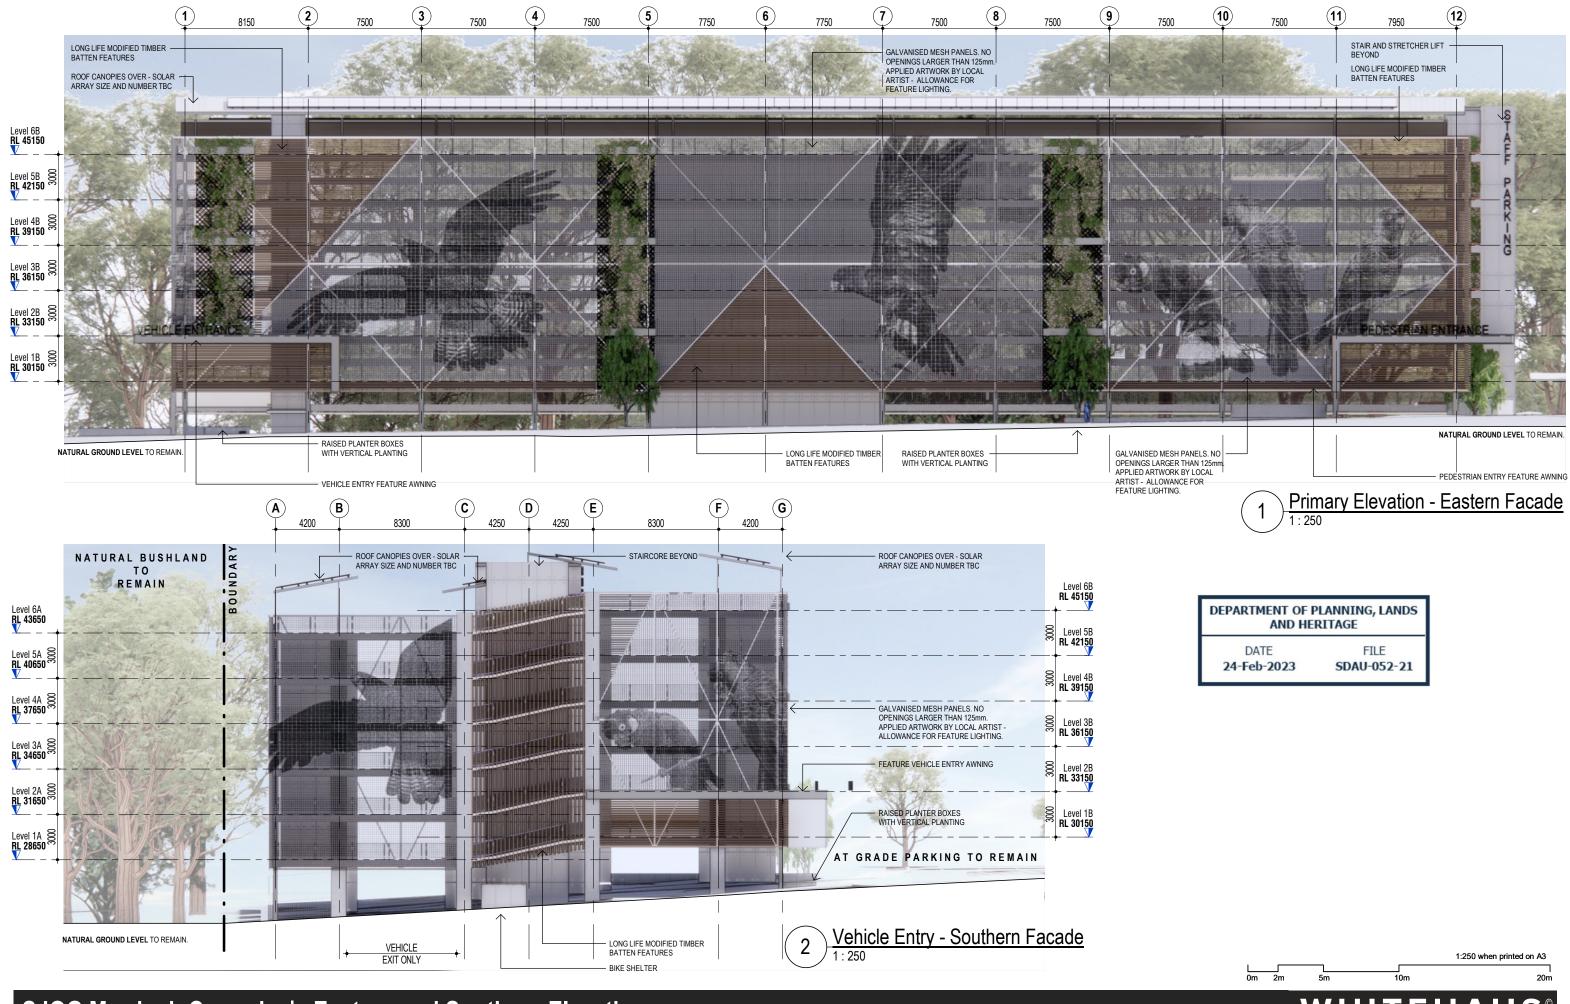

God's, Murdoch.

DEPARTMENT OF PLANNING, LANDS
AND HERITAGE

DATE FILE
24-Feb-2023 SDAU-052-21

PARKING BAY COUNT - OPTION B - OVERALL STRUCTURAL SQM: 16,750m<sup>2</sup> LEVEL 1 LEVEL 2 LEVEL 3 LEVEL 4 LEVEL 5 LEVEL 6 CUMMULATIVE 59 AISLE A 62 59 837 59 59 60 **AISLE B** ADDITIONAL BAYS STAGE 2 1.467 104 104 104 110 104 1,923



PLEASE NOTE: ALL TOPOGRAPHY LINES ARE TO BE CONSIDERED INDICATIVE ONLY FOR THE PURPOSES OF CONCEPTUAL ANALYSIS. MORE ACCURATE SITE LEVELS WILL BE SUPPLIED WITH THE INTEGRATION OF A SITE FEATURE SURVEY

1:1500 when printed on A3 0m 10m 30m 60m 100m



# 0.2 Existing Site Plan

DATE FILE



SJOG Murdoch Carpark | Existing Site Plan

WHITEHAUS®





# 1.2 Proposed Typical Floor Plan

DATE FILE
24-Feb-2023 SDAU-052-21







#### 2.0 Eastern and Southern Elevations



#### 2.1 Western and Northern Elevations



### 3.0 Diagrammatic Section and Suspended Floor Edge Detail