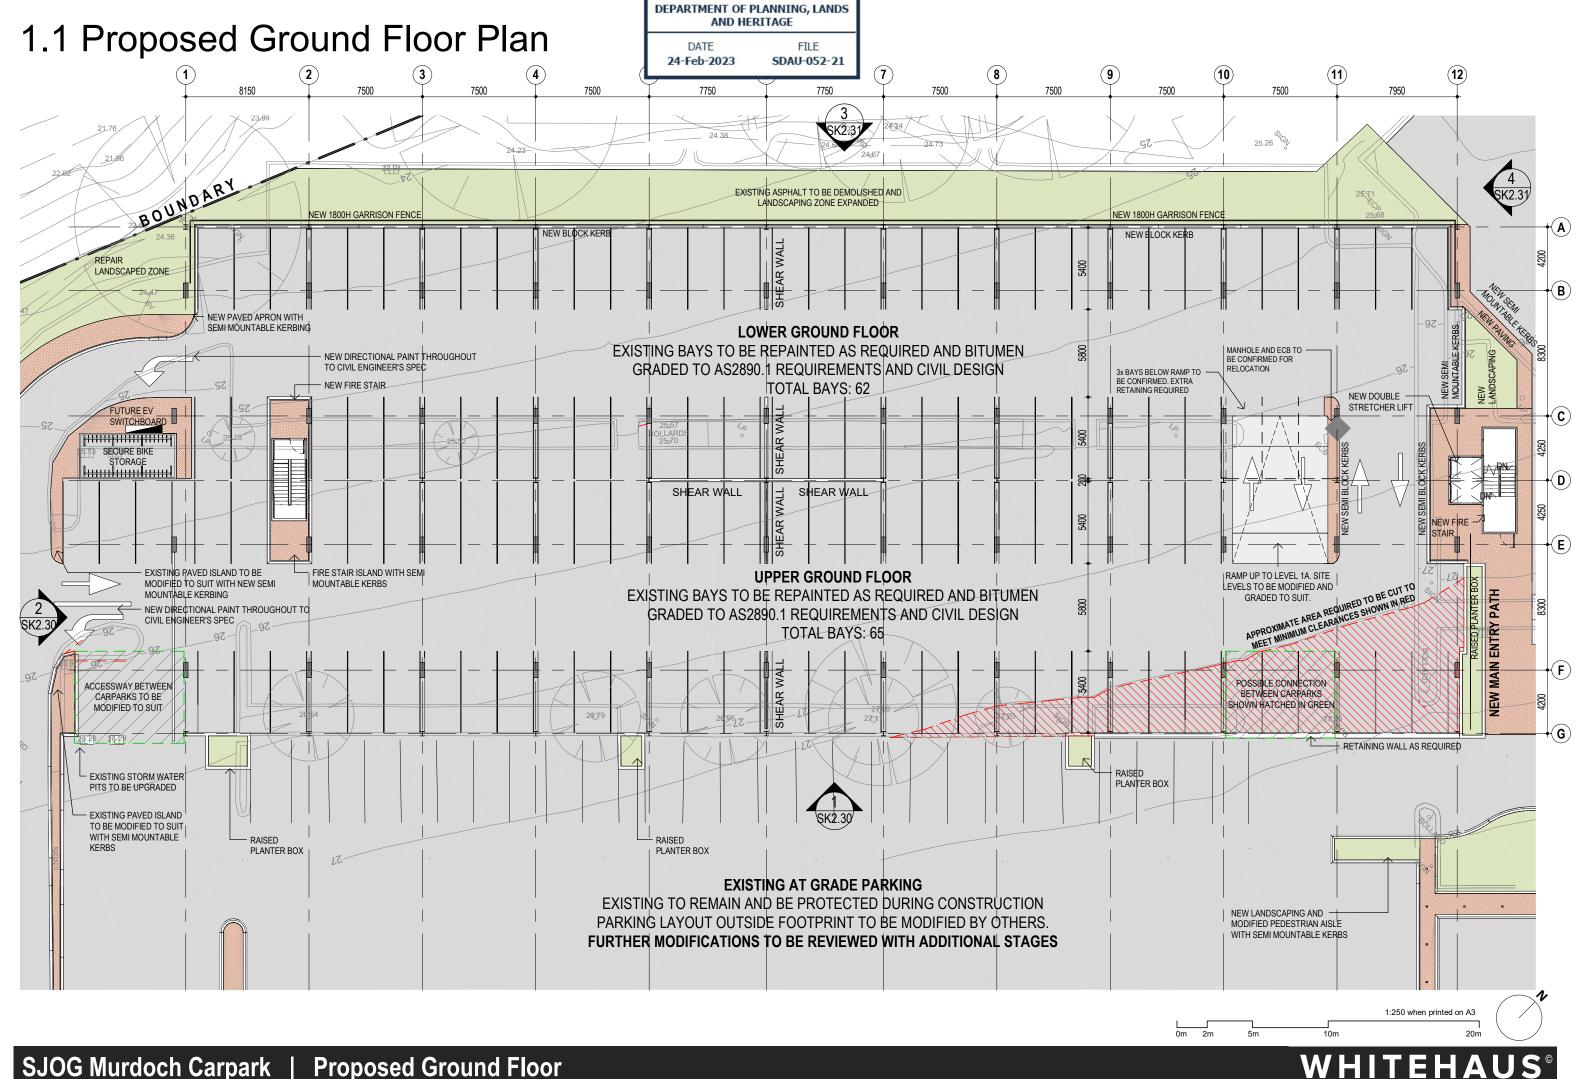

E PURPOSES ONLY. NOT TO BE RE-PRODUCED.

### 0.1 Proposed Local Site Analysis

A New Multi-storey carpark at St. John of God's, Murdoch.

DEPARTMENT OF PLANNING, LANDS
AND HERITAGE

DATE FILE
24-Feb-2023 SDAU-052-21

PARKING BAY COUNT - OPTION B - OVERALL STRUCTURAL SQM: 16,750m<sup>2</sup> LEVEL 1 LEVEL 2 LEVEL 3 LEVEL 4 LEVEL 5 LEVEL 6 CUMMULATIVE 59 AISLE A 62 59 837 59 59 60 **AISLE B** ADDITIONAL BAYS STAGE 2 1.467 104 104 104 110 104 1,923



PLEASE NOTE: ALL TOPOGRAPHY LINES ARE TO BE CONSIDERED INDICATIVE ONLY FOR THE PURPOSES OF CONCEPTUAL ANALYSIS. MORE ACCURATE SITE LEVELS WILL BE SUPPLIED WITH THE INTEGRATION OF A SITE FEATURE SURVEY

1:1500 when printed on A3 0m 10m 30m 60m 100m



# 0.2 Existing Site Plan

DATE FILE



SJOG Murdoch Carpark | Existing Site Plan

WHITEHAUS®





# 1.2 Proposed Typical Floor Plan

DATE FILE
24-Feb-2023 SDAU-052-21







#### 2.0 Eastern and Southern Elevations



#### 2.1 Western and Northern Elevations



### 3.0 Diagrammatic Section and Suspended Floor Edge Detail