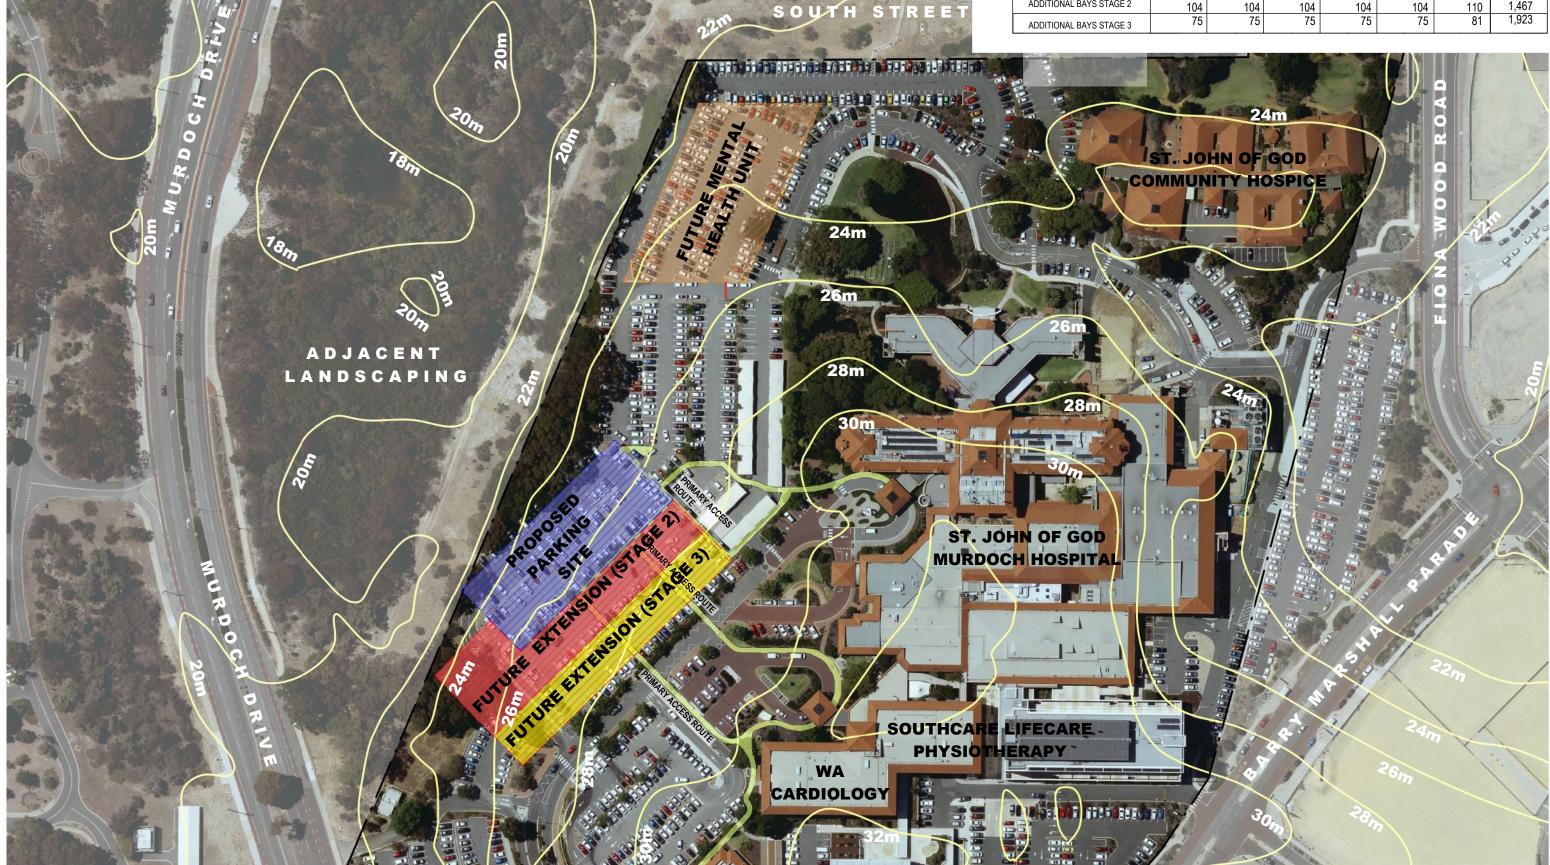

### 0.1 Proposed Local Site Analysis

A New Multi-storey carpark at St. John of God's, Murdoch.

DEPARTMENT OF PLANNING, LANDS
AND HERITAGE

DATE FILE
24-Feb-2023 SDAU-052-21

PARKING BAY COUNT - OPTION B - OVERALL STRUCTURAL SQM: 16,750m<sup>2</sup> LEVEL 1 LEVEL 2 LEVEL 3 LEVEL 4 LEVEL 5 LEVEL 6 CUMMULATIVE 59 AISLE A 62 59 837 59 59 60 **AISLE B** ADDITIONAL BAYS STAGE 2 1.467 104 104 104 110 104 1,923

PLEASE NOTE: ALL TOPOGRAPHY LINES ARE TO BE CONSIDERED INDICATIVE ONLY FOR THE PURPOSES OF CONCEPTUAL ANALYSIS. MORE ACCURATE SITE LEVELS WILL BE SUPPLIED WITH THE INTEGRATION OF A SITE FEATURE SURVEY

1:1500 when printed on A3 0m 10m 30m 60m 100m