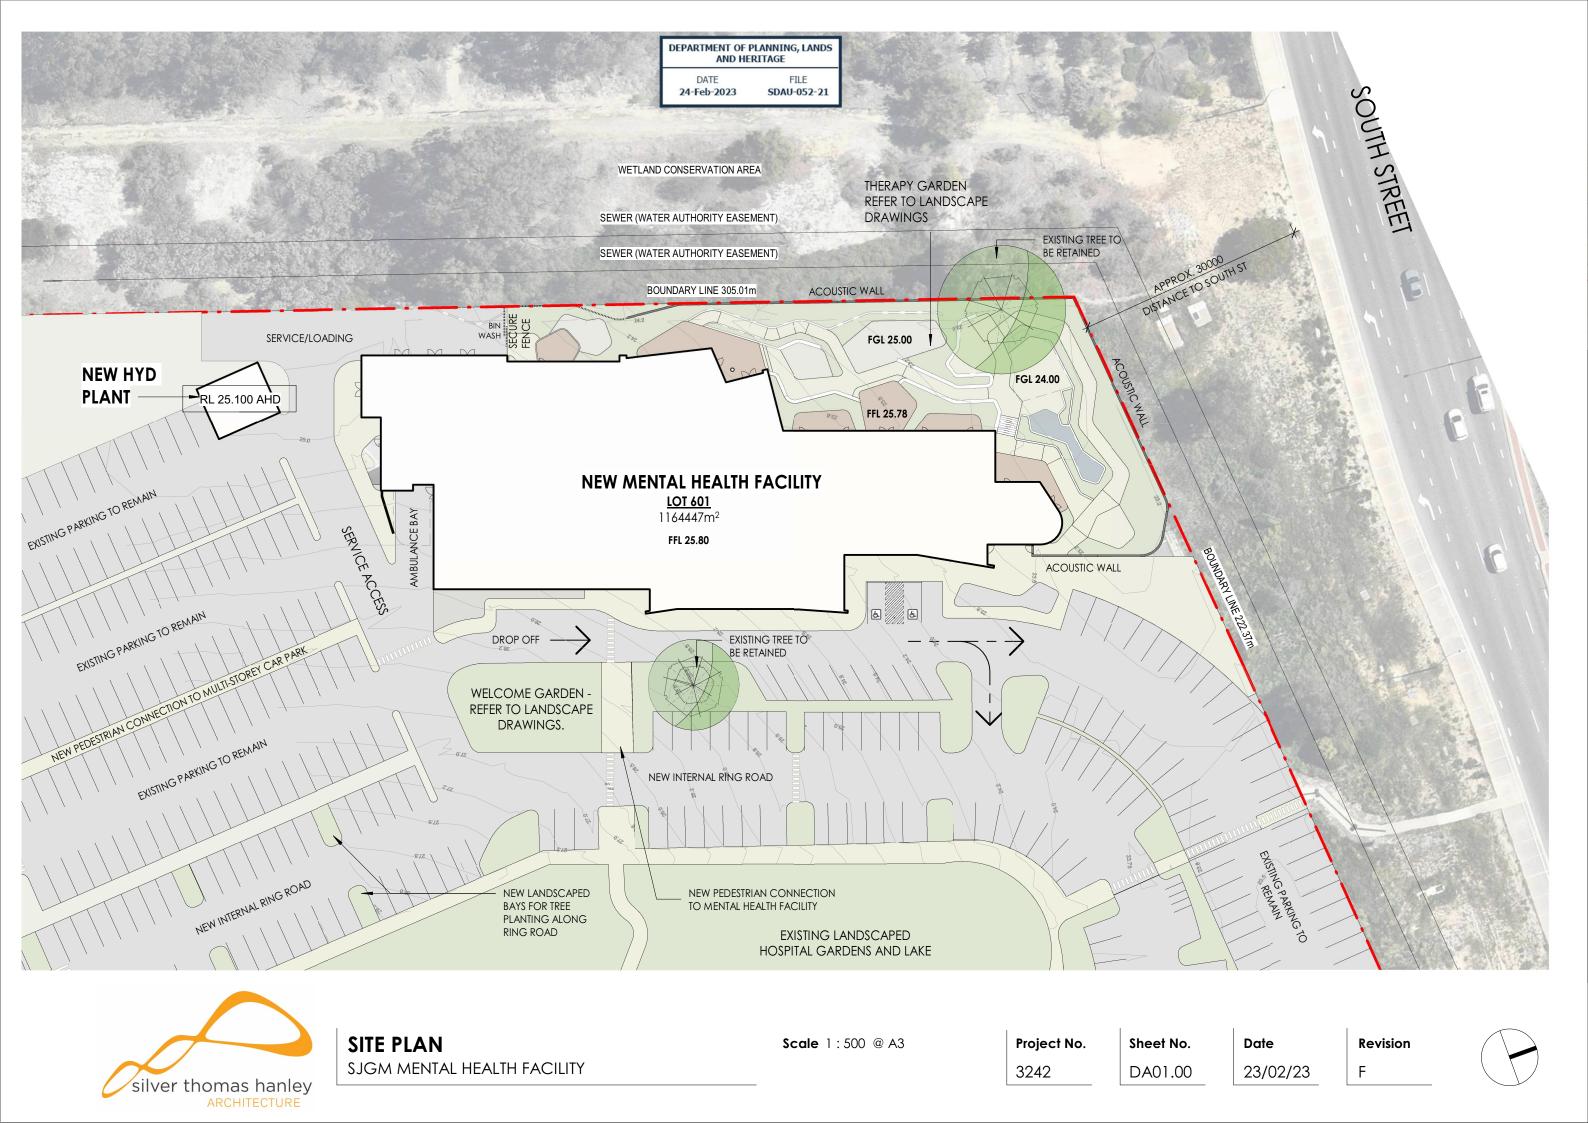

### 0.1 Proposed Local Site Analysis

A New Multi-storey carpark at St. John of God's, Murdoch.

DEPARTMENT OF PLANNING, LANDS
AND HERITAGE

DATE FILE
24-Feb-2023 SDAU-052-21

PARKING BAY COUNT - OPTION B - OVERALL STRUCTURAL SQM: 16,750m<sup>2</sup> LEVEL 1 LEVEL 2 LEVEL 3 LEVEL 4 LEVEL 5 LEVEL 6 CUMMULATIVE 59 AISLE A 62 59 837 59 59 60 **AISLE B** ADDITIONAL BAYS STAGE 2 1.467 104 104 104 110 104 1,923