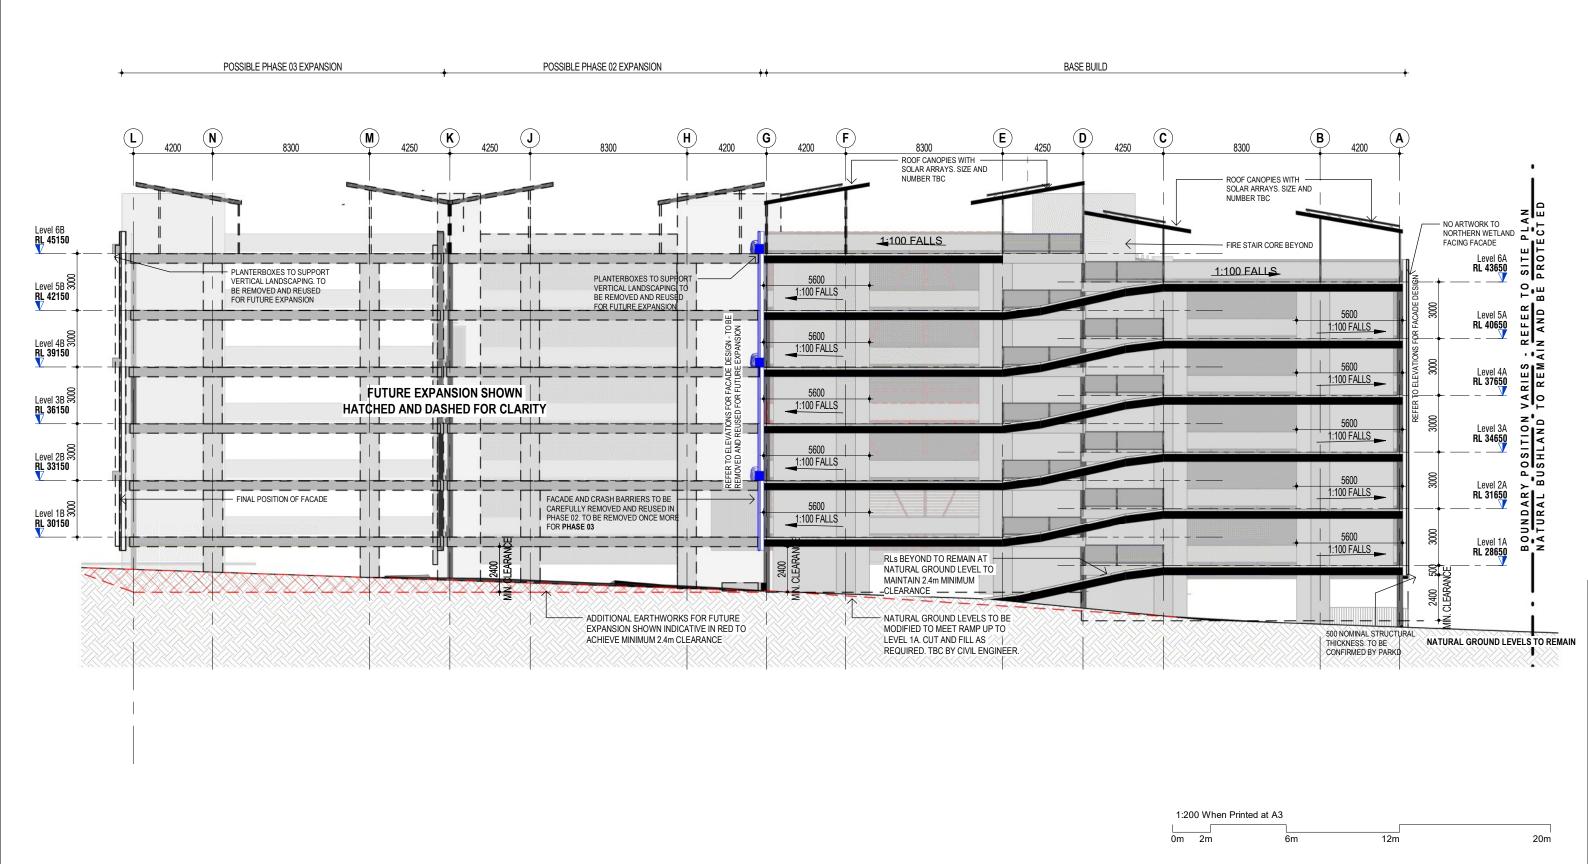

OUNT - OPTION B - OVERALL STRUCTURAL SQM: 16,750m<sup>2</sup> LEVEL 1 LEVEL 2 LEVEL 3 LEVEL 4 LEVEL 5 LEVEL 6 CUMMULATIVE 59 AISLE A 62 59 837 59 59 60 **AISLE B** ADDITIONAL BAYS STAGE 2 1.467 104 104 104 110 104 1,923



PLEASE NOTE: ALL TOPOGRAPHY LINES ARE TO BE CONSIDERED INDICATIVE ONLY FOR THE PURPOSES OF CONCEPTUAL ANALYSIS. MORE ACCURATE SITE LEVELS WILL BE SUPPLIED WITH THE INTEGRATION OF A SITE FEATURE SURVEY

1:1500 when printed on A3 0m 10m 30m 60m 100m



# 0.2 Existing Site Plan

DATE FILE



SJOG Murdoch Carpark | Existing Site Plan

WHITEHAUS®





# 1.2 Proposed Typical Floor Plan

DATE FILE
24-Feb-2023 SDAU-052-21







#### 2.0 Eastern and Southern Elevations



#### 2.1 Western and Northern Elevations



### 3.0 Diagrammatic Section and Suspended Floor Edge Detail