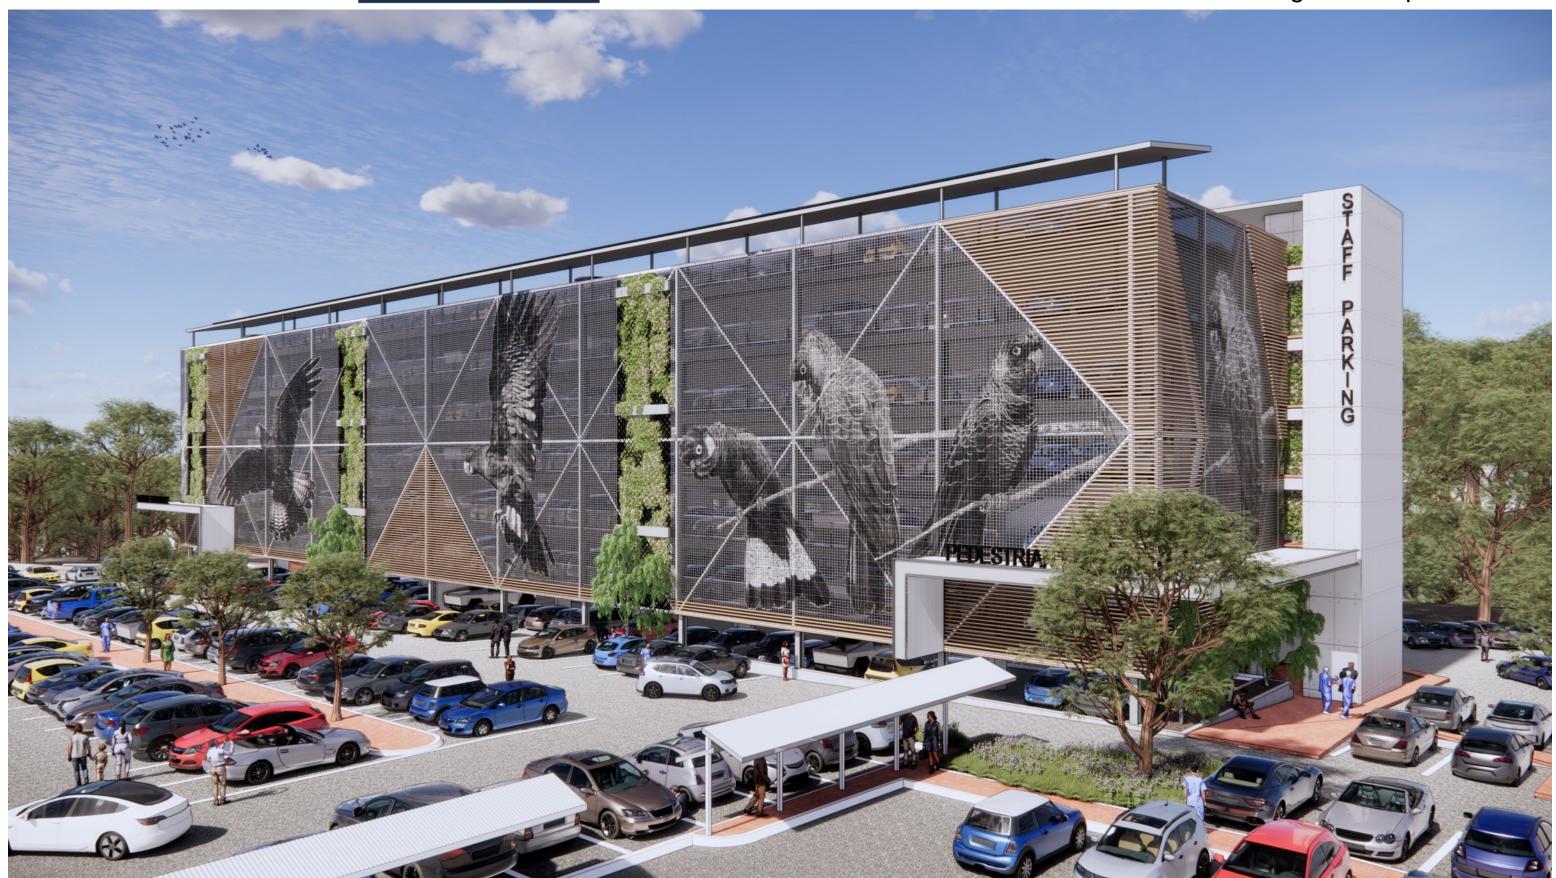

# St. John of God, Murdoch - Multi Storey Carpark

Schematic Design Concept - PARKD

PLEASE NOTE: VISUAL PERSPECTIVE IS TO BE CONSIDERED AS AN ARTISITIC IMPRESSION ONLY. INDICATED FACADE ART IS NOT THE PROPERTY OF PARKD OR WHITEHAUS AND HAS BEEN SHOWN FOR INDICIATIVE PURPOSES ONLY. NOT TO BE RE-PRODUCED.

### 0.1 Proposed Local Site Analysis

A New Multi-storey carpark at St. John of God's, Murdoch.

DEPARTMENT OF PLANNING, LANDS
AND HERITAGE

DATE FILE
24-Feb-2023 SDAU-052-21

PARKING BAY COUNT - OPTION B - OVERALL STRUCTURAL SQM: 16,750m<sup>2</sup> LEVEL 1 LEVEL 2 LEVEL 3 LEVEL 4 LEVEL 5 LEVEL 6 CUMMULATIVE 59 AISLE A 62 59 837 59 59 60 **AISLE B** ADDITIONAL BAYS STAGE 2 1.467 104 104 104 110 104 1,923