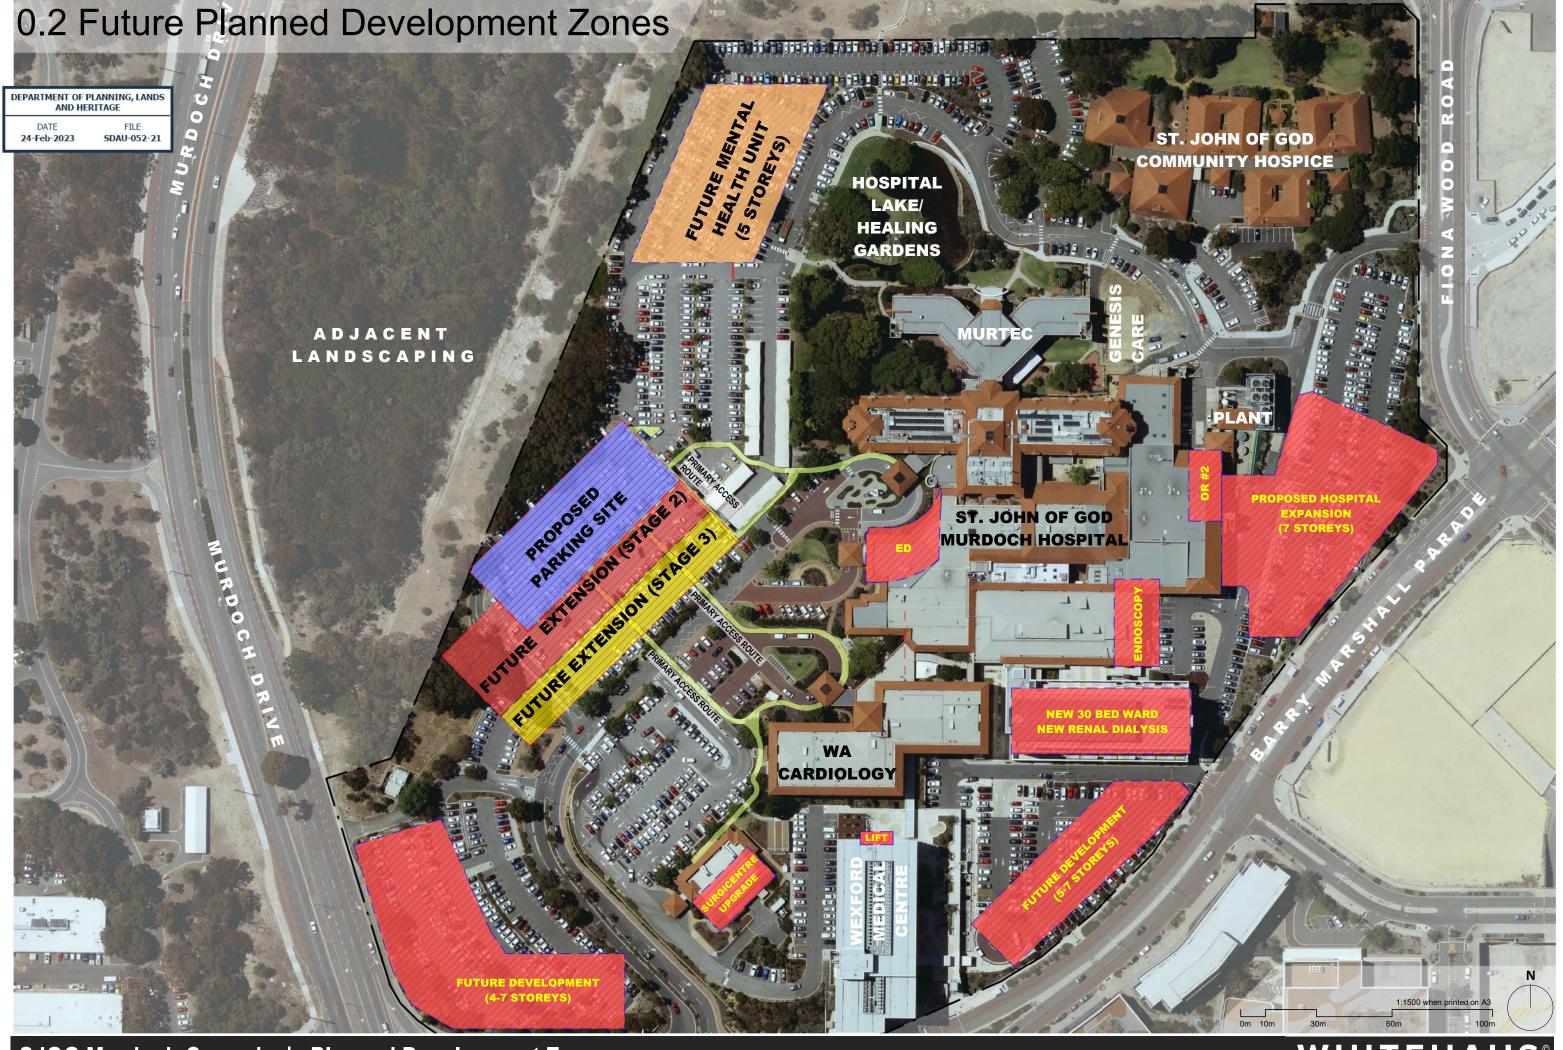

# 0.2 Existing Site Plan

DATE FILE

SJOG Murdoch Carpark | Existing Site Plan

WHITEHAUS®