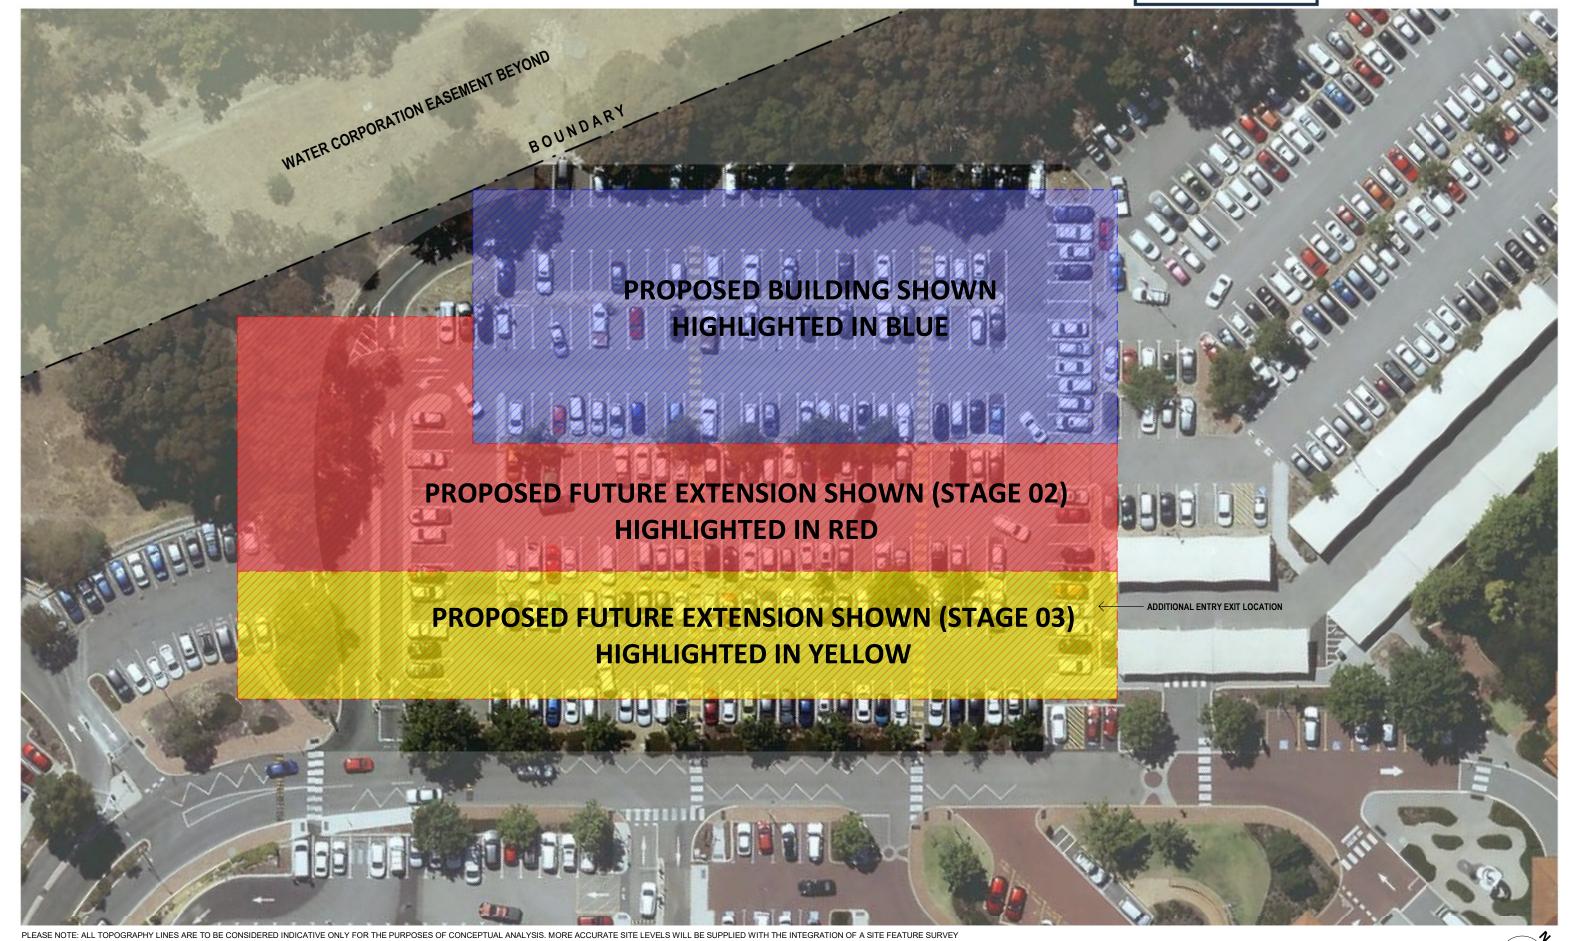

PLEASE NOTE: ALL TOPOGRAPHY LINES ARE TO BE CONSIDERED INDICATIVE ONLY FOR THE PURPOSES OF CONCEPTUAL ANALYSIS. MORE ACCURATE SITE LEVELS WILL BE SUPPLIED WITH THE INTEGRATION OF A SITE FEATURE SURVEY