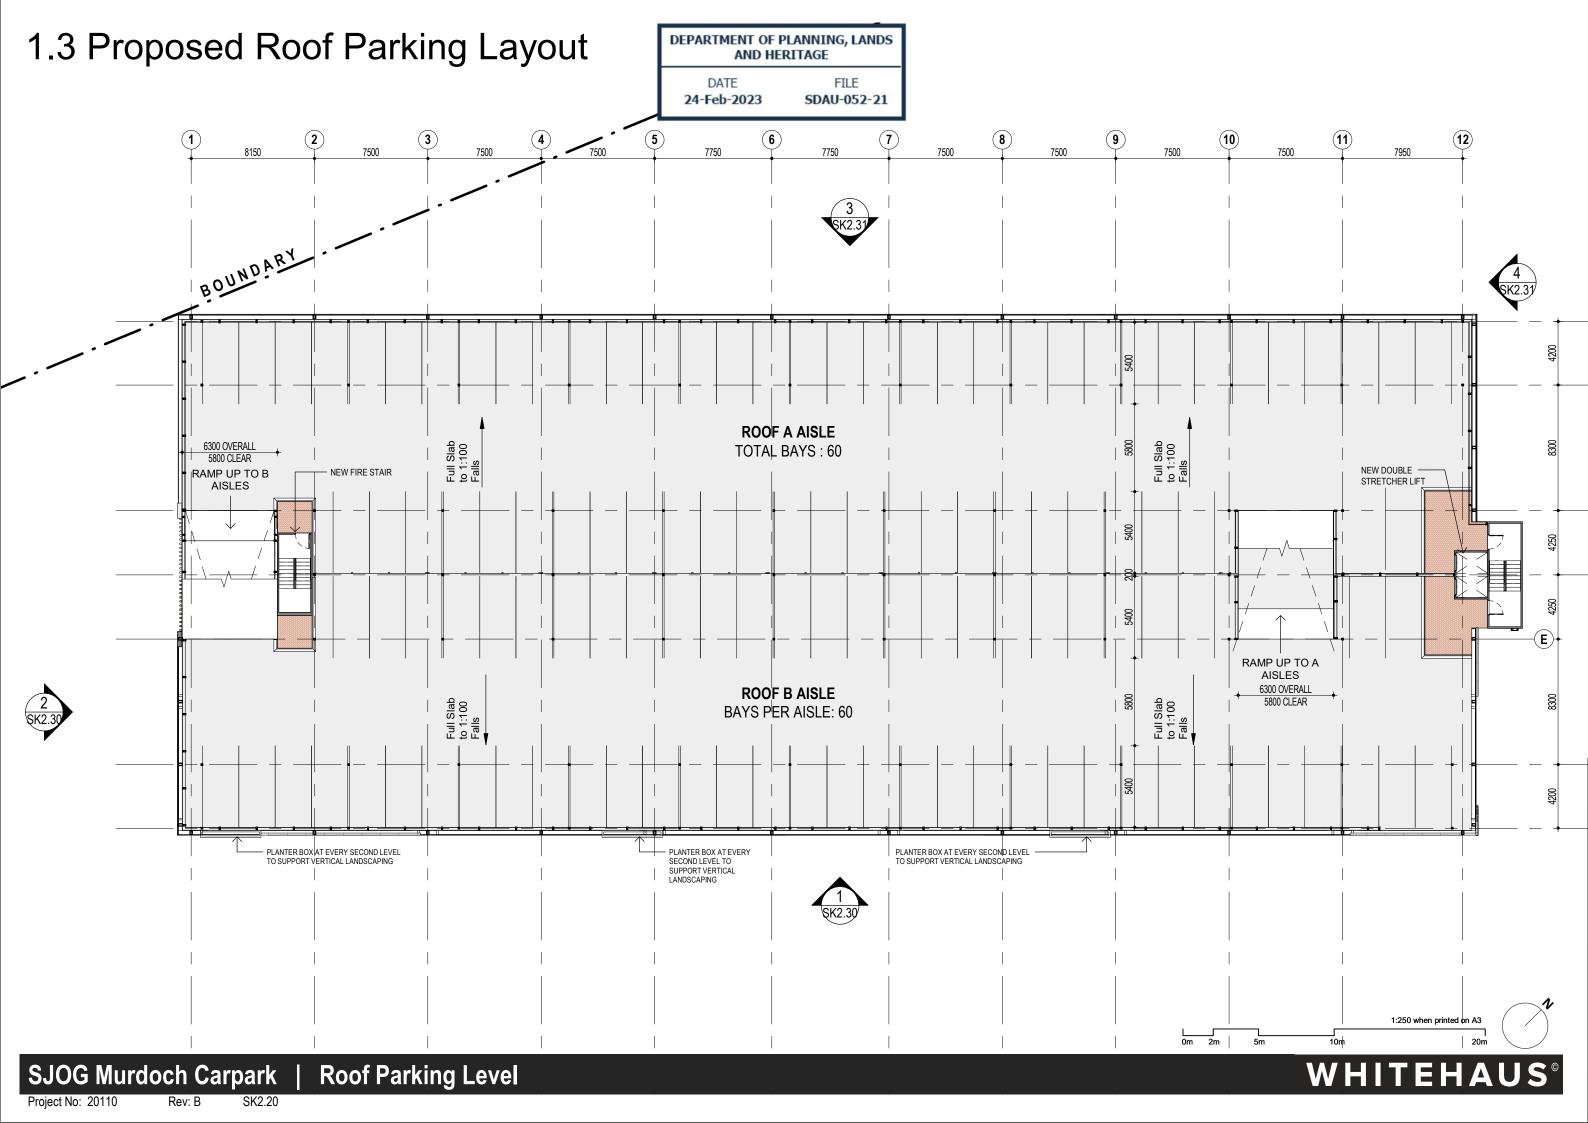

sis

A New Multi-storey carpark at St. John of God's, Murdoch.

DEPARTMENT OF PLANNING, LANDS
AND HERITAGE

DATE FILE
24-Feb-2023 SDAU-052-21

PARKING BAY COUNT - OPTION B - OVERALL STRUCTURAL SQM: 16,750m<sup>2</sup> LEVEL 1 LEVEL 2 LEVEL 3 LEVEL 4 LEVEL 5 LEVEL 6 CUMMULATIVE 59 AISLE A 62 59 837 59 59 60 **AISLE B** ADDITIONAL BAYS STAGE 2 1.467 104 104 104 110 104 1,923



PLEASE NOTE: ALL TOPOGRAPHY LINES ARE TO BE CONSIDERED INDICATIVE ONLY FOR THE PURPOSES OF CONCEPTUAL ANALYSIS. MORE ACCURATE SITE LEVELS WILL BE SUPPLIED WITH THE INTEGRATION OF A SITE FEATURE SURVEY

1:1500 when printed on A3 0m 10m 30m 60m 100m



# 0.2 Existing Site Plan

DATE FILE



SJOG Murdoch Carpark | Existing Site Plan

WHITEHAUS®





# 1.2 Proposed Typical Floor Plan

DATE FILE
24-Feb-2023 SDAU-052-21







#### 2.0 Eastern and Southern Elevations



#### 2.1 Western and Northern Elevations



### 3.0 Diagrammatic Section and Suspended Floor Edge Detail