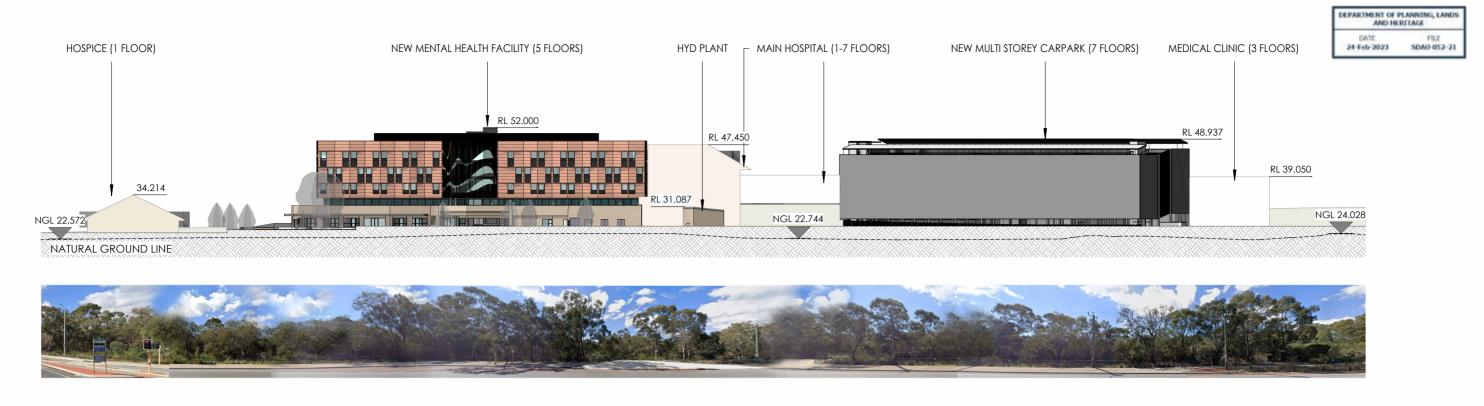

roject No. 3242

Sheet No.
DA03.03

**Date** 15/02/23

**Revision** 









**ROOF PLAN**SJGM MENTAL HEALTH FACILITY

**Scale** 1 : 300 @ A3

Project No. 3242

Sheet No.
DA03.04

**Date** Re 15/02/23 B

Revision









silver thomas hanley

ARCHITECTURE

**ELEVATIONS**SJGM MENTAL HEALTH FACILITY

**Scale** As indicated @ A3

Project No.

3242

**Sheet No.** DA06.01

Date

23/02/23

Revision

С









PERSPECTIVE 1
SJGM MENTAL HEALTH FACILITY

Scale @ A3

Project No. 3242

**Sheet No.**DA08.01

Date

Revision

С

24/02/23

DEPARTMENT OF PLANNING, LANDS AND HERITAGE

FILE SDAU-052-21





PERSPECTIVE 2 SJGM MENTAL HEALTH FACILITY

Scale @ A3

Project No. 3242

Sheet No. DA08.02 Date

Revision

24/02/23

С





#### NORTH ELEVATION - VIEW FROM SOUTH STREET

ARCHITECTURE

SCALE 1:200





#### STREETSCAPE ELEVATION - MURDOCH DR

SCALE 1:1000



#### STREETSCAPE ELEVATION - SOUTH ST

SCALE 1:1000



STREETSCAPE ELEVATIONS
SJGM MENTAL HEALTH FACILITY

**Scale** 1:1000 @ A3

Project No. 3242

Sheet No.

SK.003S

**Date** 15/02/23

Revision

Α

### DEPARTMENT OF PLANNING, LANDS AND HERITAGE

DATE FILE **24-Feb-2023 SDAU-052-21** 

# St. John of God, Murdoch - Multi Storey Carpark

Schematic Design Concept - PARKD



PLEASE NOTE: VISUAL PERSPECTIVE IS TO BE CONSIDERED AS AN ARTISITIC IMPRESSION ONLY. INDICATED FACADE ART IS NOT THE PROPERTY OF PARKD OR WHITEHAUS AND HAS BEEN SHOWN FOR INDICIATIVE PURPOSES ONLY. NOT TO BE RE-PRODUCED.

### 0.1 Proposed Local Site Analysis

A New Multi-storey carpark at St. John of God's, Murdoch.

DEPARTMENT OF PLANNING, LANDS
AND HERITAGE

DAT