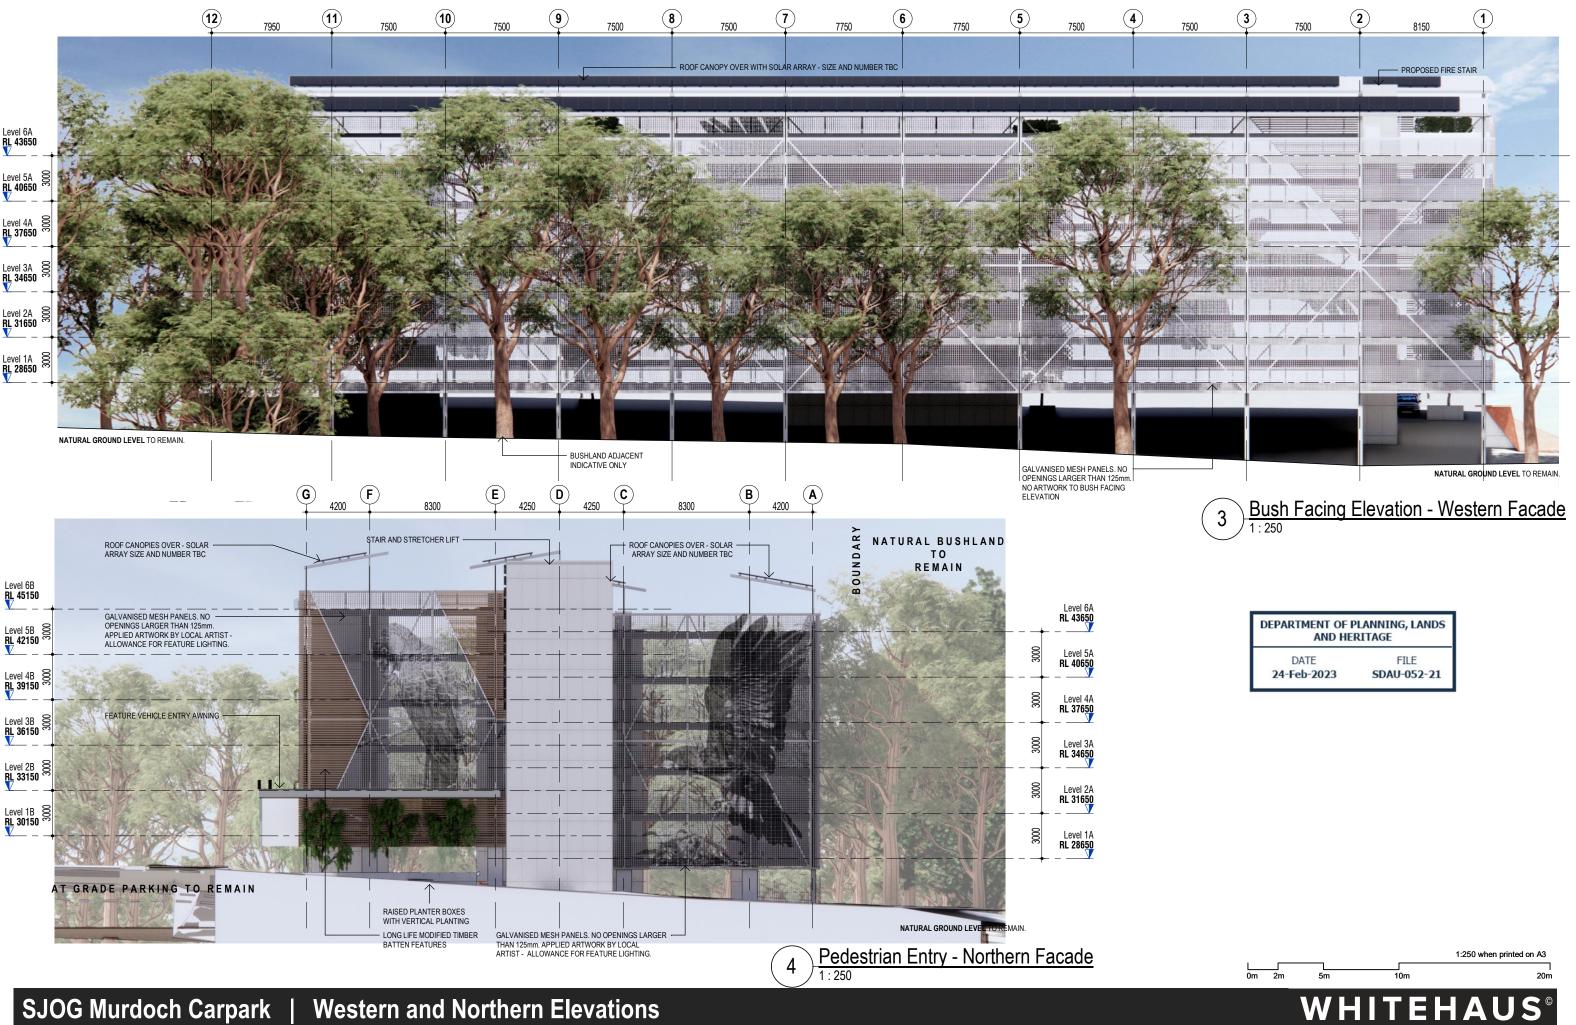

NDS
AND HERITAGE

DATE FILE
24-Feb-2023 SDAU-052-21

PARKING BAY COUNT - OPTION B - OVERALL STRUCTURAL SQM: 16,750m<sup>2</sup> LEVEL 1 LEVEL 2 LEVEL 3 LEVEL 4 LEVEL 5 LEVEL 6 CUMMULATIVE 59 AISLE A 62 59 837 59 59 60 **AISLE B** ADDITIONAL BAYS STAGE 2 1.467 104 104 104 110 104 1,923



PLEASE NOTE: ALL TOPOGRAPHY LINES ARE TO BE CONSIDERED INDICATIVE ONLY FOR THE PURPOSES OF CONCEPTUAL ANALYSIS. MORE ACCURATE SITE LEVELS WILL BE SUPPLIED WITH THE INTEGRATION OF A SITE FEATURE SURVEY

1:1500 when printed on A3 0m 10m 30m 60m 100m



# 0.2 Existing Site Plan

DATE FILE



SJOG Murdoch Carpark | Existing Site Plan

WHITEHAUS®





# 1.2 Proposed Typical Floor Plan

DATE FILE
24-Feb-2023 SDAU-052-21







#### 2.0 Eastern and Southern Elevations



#### 2.1 Western and Northern Elevations



### 3.0 Diagrammatic Section and Suspended Floor Edge Detail