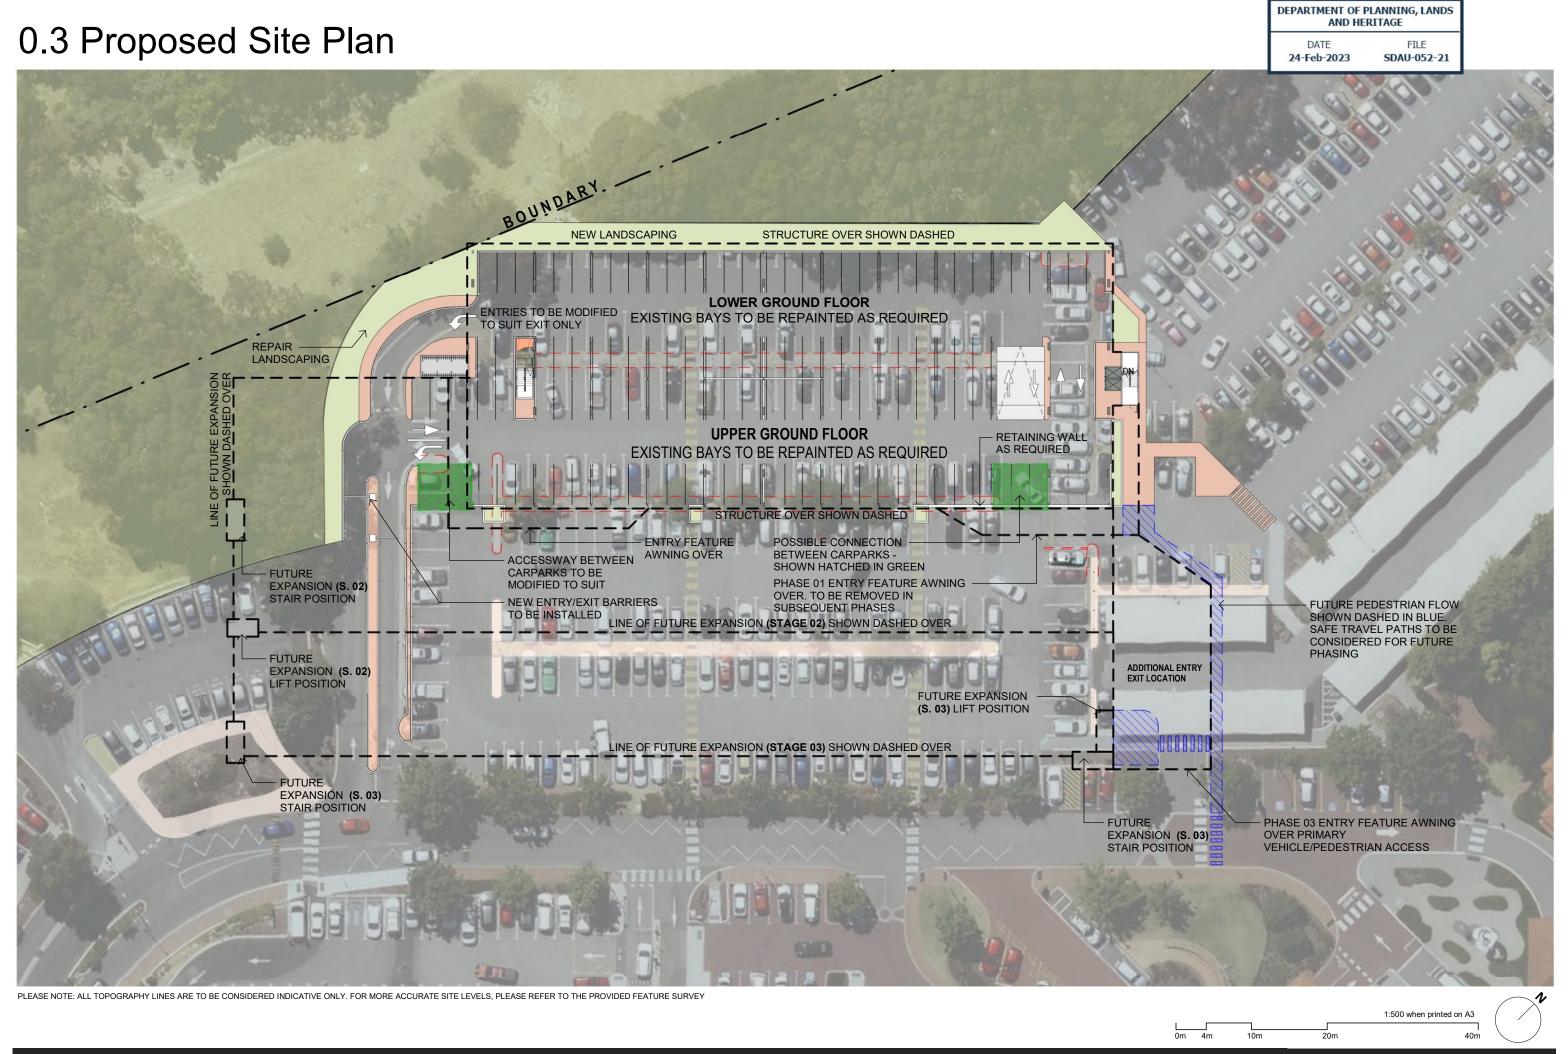

### 0.1 Proposed Local Site Analysis

A New Multi-storey carpark at St. John of God's, Murdoch.

DEPARTMENT OF PLANNING, LANDS
AND HERITAGE

DATE FILE
24-Feb-2023 SDAU-052-21

PARKING BAY COUNT - OPTION B - OVERALL STRUCTURAL SQM: 16,750m<sup>2</sup> LEVEL 1 LEVEL 2 LEVEL 3 LEVEL 4 LEVEL 5 LEVEL 6 CUMMULATIVE 59 AISLE A 62 59 837 59 59 60 **AISLE B** ADDITIONAL BAYS STAGE 2 1.467 104 104 104 110 104 1,923

PLEASE NOTE: ALL TOPOGRAPHY LINES ARE TO BE CONSIDERED INDICATIVE ONLY FOR THE PURPOSES OF CONCEPTUAL ANALYSIS. MORE ACCURATE SITE LEVELS WILL BE SUPPLIED WITH THE INTEGRATION OF A SITE FEATURE SURVEY

1:1500 when printed on A3 0m 10m 30m 60m 100m