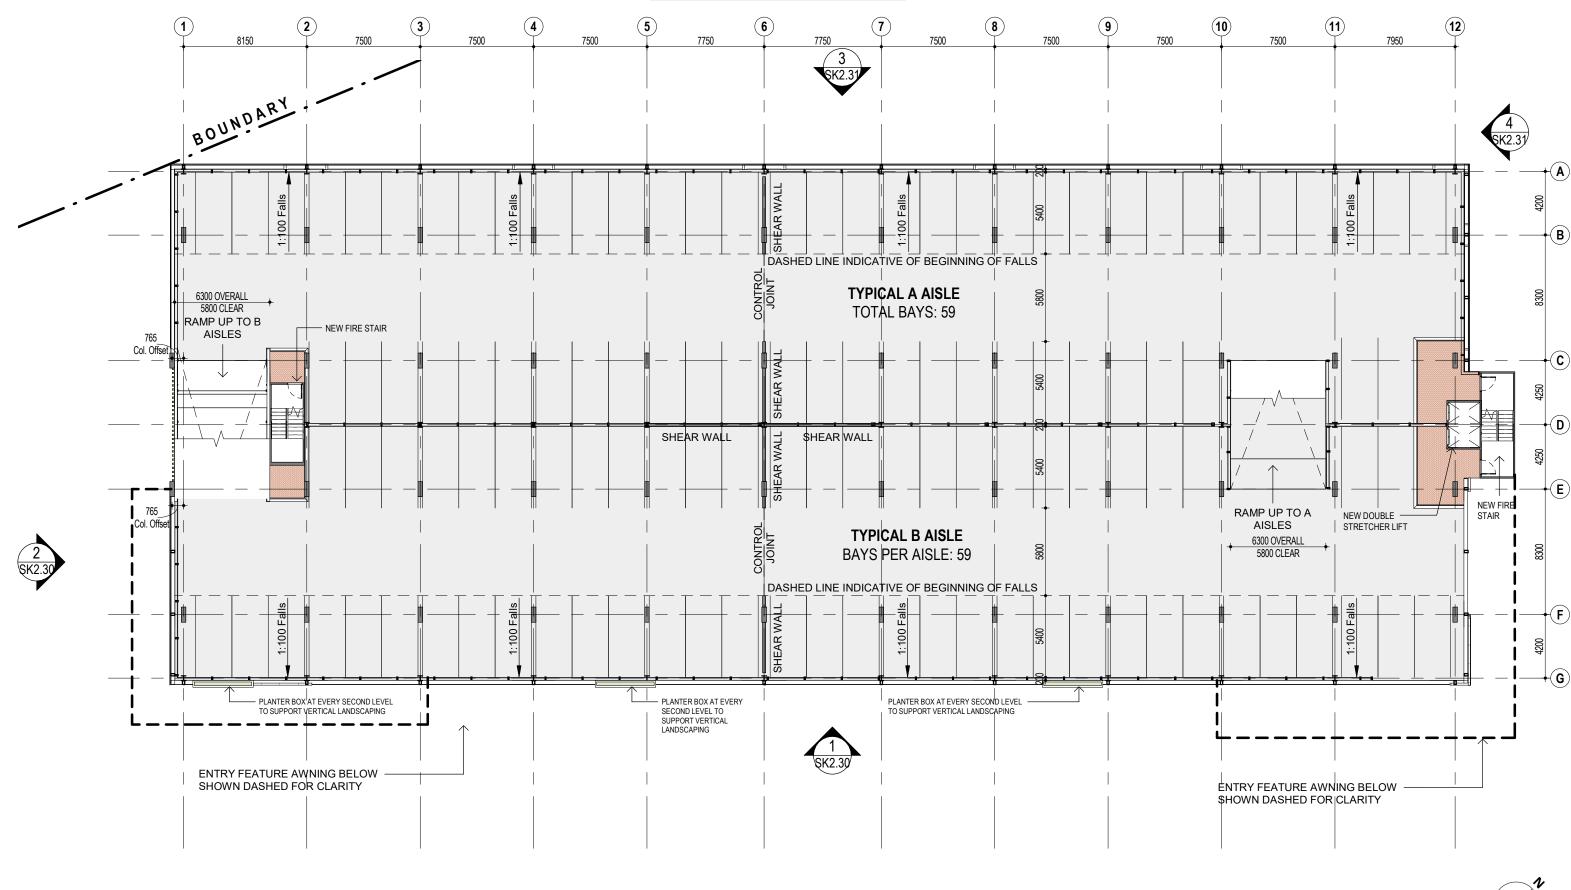

lysis

A New Multi-storey carpark at St. John of God's, Murdoch.

DEPARTMENT OF PLANNING, LANDS
AND HERITAGE

DATE FILE
24-Feb-2023 SDAU-052-21

PARKING BAY COUNT - OPTION B - OVERALL STRUCTURAL SQM: 16,750m<sup>2</sup> LEVEL 1 LEVEL 2 LEVEL 3 LEVEL 4 LEVEL 5 LEVEL 6 CUMMULATIVE 59 AISLE A 62 59 837 59 59 60 **AISLE B** ADDITIONAL BAYS STAGE 2 1.467 104 104 104 110 104 1,923



PLEASE NOTE: ALL TOPOGRAPHY LINES ARE TO BE CONSIDERED INDICATIVE ONLY FOR THE PURPOSES OF CONCEPTUAL ANALYSIS. MORE ACCURATE SITE LEVELS WILL BE SUPPLIED WITH THE INTEGRATION OF A SITE FEATURE SURVEY

1:1500 when printed on A3 0m 10m 30m 60m 100m



# 0.2 Existing Site Plan

DATE FILE



SJOG Murdoch Carpark | Existing Site Plan

WHITEHAUS®





# 1.2 Proposed Typical Floor Plan

DATE FILE
24-Feb-2023 SDAU-052-21







#### 2.0 Eastern and Southern Elevations



#### 2.1 Western and Northern Elevations



### 3.0 Diagrammatic Section and Suspended Floor Edge Detail