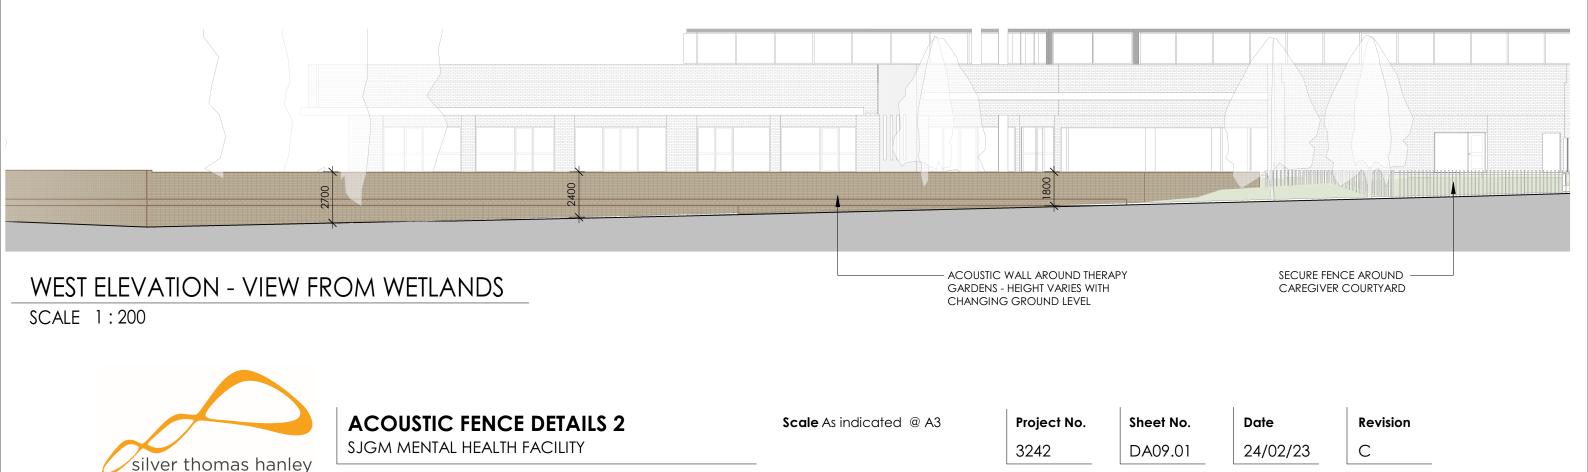

Project No. 3242

Sheet No.
DA03.03

**Date** 15/02/23

**Revision** 









**ROOF PLAN**SJGM MENTAL HEALTH FACILITY

**Scale** 1 : 300 @ A3

Project No. 3242

Sheet No.
DA03.04

**Date** Re 15/02/23 B

Revision









silver thomas hanley

ARCHITECTURE

**ELEVATIONS**SJGM MENTAL HEALTH FACILITY

**Scale** As indicated @ A3

Project No.

3242

**Sheet No.** DA06.01

Date

23/02/23

Revision

С









PERSPECTIVE 1
SJGM MENTAL HEALTH FACILITY

Scale @ A3

Project No. 3242

**Sheet No.**DA08.01

Date

Revision

С

24/02/23

DEPARTMENT OF PLANNING, LANDS AND HERITAGE

FILE SDAU-052-21





PERSPECTIVE 2 SJGM MENTAL HEALTH FACILITY

Scale @ A3

Project No. 3242

Sheet No. DA08.02 Date

Revision

24/02/23

С





#### NORTH ELEVATION - VIEW FROM SOUTH STREET

ARCHITECTURE

SCALE 1:200





#### STREETSCAPE ELEVATION - MURDOCH DR

SCALE 1:1000



#### STREETSCAPE ELEVATION - SOUTH ST

SCALE 1:1000



STREETSCAPE ELEVATIONS
SJGM MENTAL HEALTH FACILITY

**Scale** 1:1000 @ A3

Project No. 3242

Sheet No.

SK.003S

**Date** 15/02/23

Revision

Α

### DEPARTMENT OF PLANNING, LANDS AND HERITAGE

DATE FILE **24-Feb-2023 SDAU-052-21** 

# St. John of God, Murdoch - Multi Storey Carpark

Schematic Design Concept - PARKD



PLEASE NOTE: VISUAL PERSPECTIVE IS TO BE CONSIDERED AS AN ARTISITIC IMPRESSION ONLY. INDICATED FACADE ART IS NOT THE PROPERTY OF PARKD OR WHITEHAUS AND HAS BEEN SHOWN FOR INDICIATIVE PURPOSES ONLY. NOT TO BE RE-PRODUCED.

### 0.1 Proposed Local Site Analysis

A New Multi-storey carpark at St. John of God's, Murdoch.

DEPARTMENT OF PLANNING, LANDS
AND HERITAGE

D