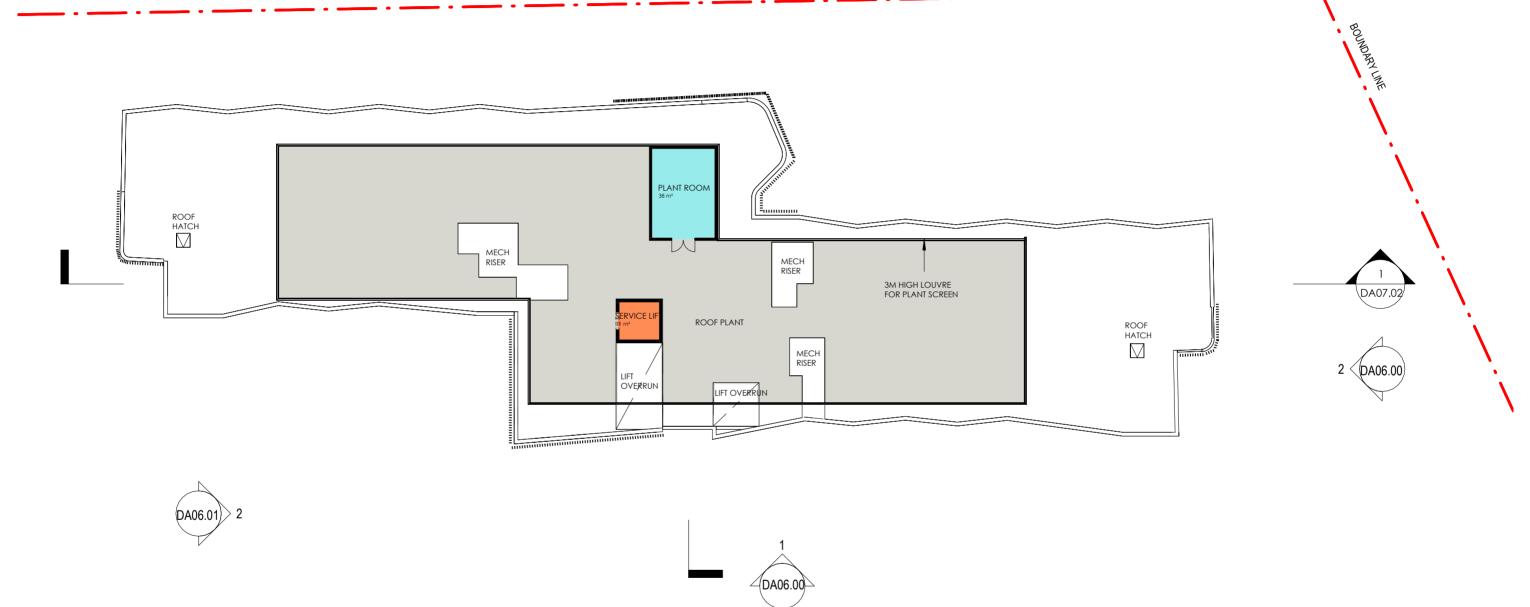

**ROOF PLAN**SJGM MENTAL HEALTH FACILITY

**Scale** 1 : 300 @ A3

Project No. 3242

Sheet No.
DA03.04

**Date** Re 15/02/23 B

Revision

silver thomas hanley

ARCHITECTURE