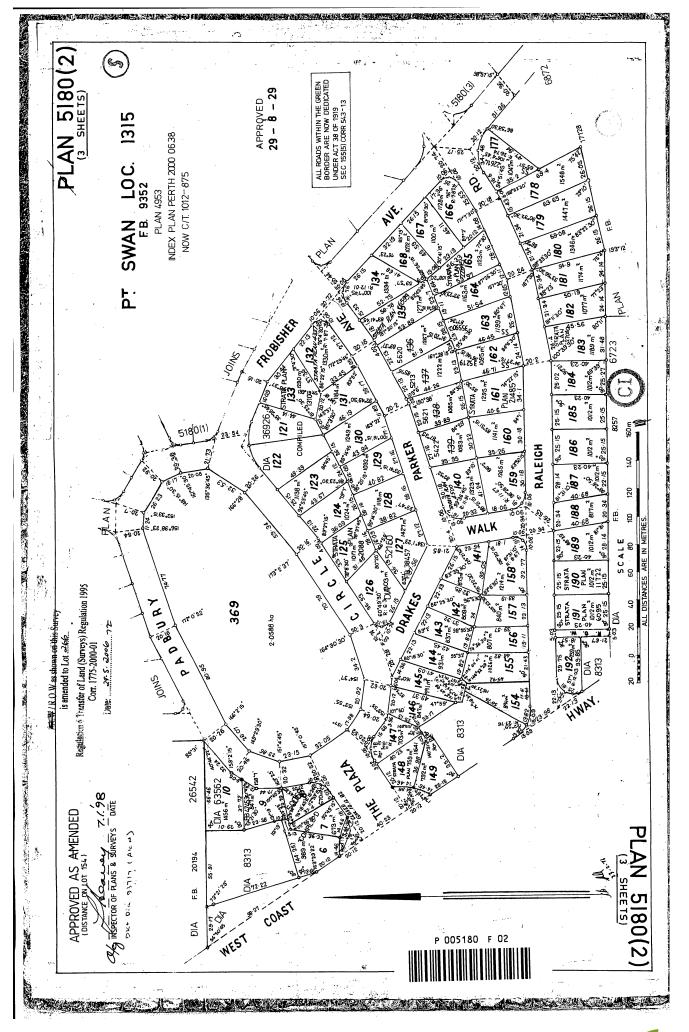

SKETCH OF LAND: PREVIOUS TITLE: PROPERTY STREET ADDRESS: LOCAL GOVERNMENT AUTHORITY: 1704-777 (149/P5180) 1625-597 134 WEST COAST DR, SORRENTO. CITY OF JOONDALUP

NOTE 1: DUPLICATE CERTIFICATE OF TITLE NOT ISSUED AS REQUESTED BY DEALING L945293

| SKETCH OF LAND:             | D71129                       |
|-----------------------------|------------------------------|
| PREVIOUS TITLE:             | 1012-875, 1751-60            |
| PROPERTY STREET ADDRESS:    | 130 WEST COAST DR, SORRENTO. |
| LOCAL GOVERNMENT AUTHORITY: | CITY OF JOONDALUP            |
|                             |                              |