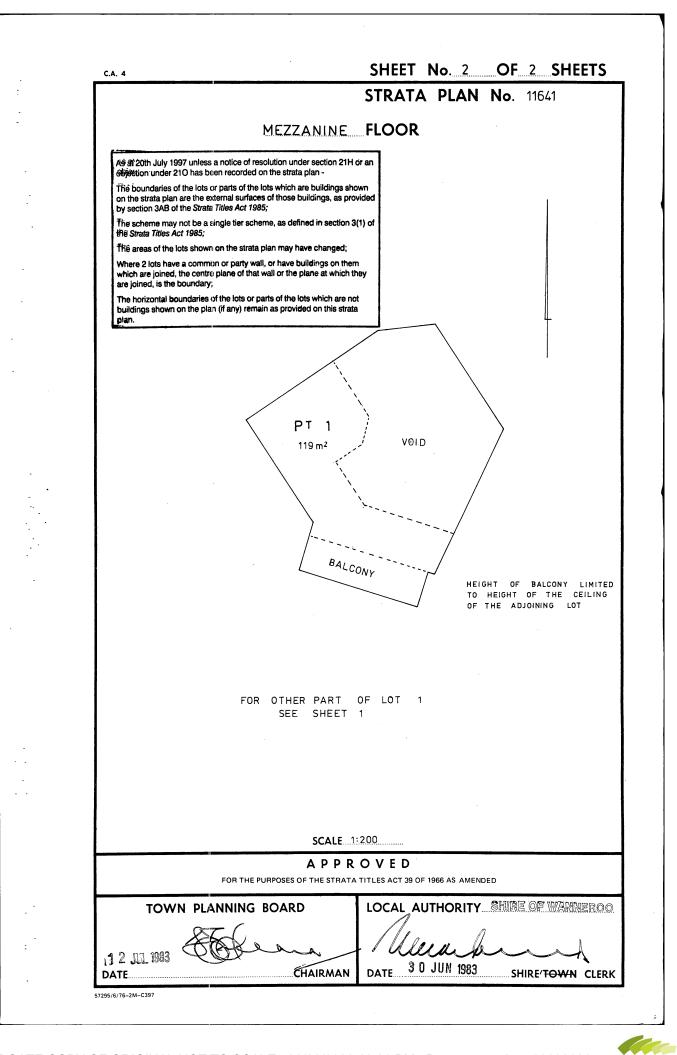

SKETCH OF LAND: PREVIOUS TITLE: PROPERTY STREET ADDRESS: LOCAL GOVERNMENT AUTHORITY: SP11641 SP11641 UNIT 1 136 WEST COAST DR, SORRENTO. CITY OF JOONDALUP

6/6/2018

VOLUME FOLIO 1704 776

**RECORD OF CERTIFICATE OF TITLE** UNDER THE TRANSFER OF LAND ACT 1893