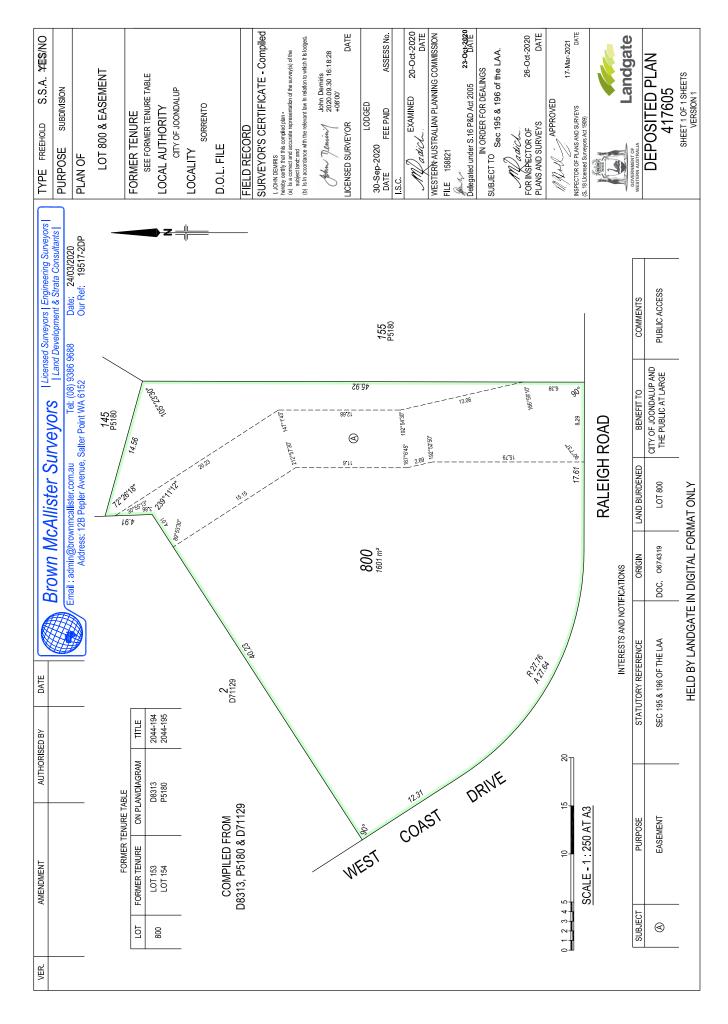

DECISTED NUMBER

RECORD OF CERTIFICATE OF TITLE

VOLUME FOLIO **4000 668** 

UNDER THE TRANSFER OF LAND ACT 1893

The person described in the first schedule is the registered proprietor of an estate in fee simple in the land described below subject to the reservations, conditions and depth limit contained in the original grant (if a grant issued) and to the limitations, interests, encumbrances and notifications shown in the second schedule.

Barbeth

A REFERENCE OF THE STATE

REGISTRAR OF TITLES

LAND DESCRIPTION:

LOT 800 ON DEPOSITED PLAN 417605

#### **REGISTERED PROPRIETOR:** (FIRST SCHEDULE)

BASS MANAGEMENT PTY LTD OF LEVEL 17 717 BOURKE STREET DOCKLANDS VIC 3008 (AF 0674313 ) REGISTERED 17/3/2021

#### LIMITATIONS, INTERESTS, ENCUMBRANCES AND NOTIFICATIONS: (SECOND SCHEDULE)

- 1. \*EXCEPT AND RESERVING METALS, MINERALS, GEMS AND MINERAL OIL SPECIFIED IN TRANSFER 6081/1929.
- 2. \*L583904 MEMORIAL. CONTAMINATED SITES ACT 2003 REGISTERED 23/3/2011.
- 3. \*O427206 LEASE TO B P AUSTRALIA PTY LTD OF LEVEL 17 717 BOURKE STREET DOCKLANDS VIC 3008 EXPIRES: SEE LEASE. REGISTERED 16/6/2020.
- 4. \*0674319 EASEMENT TO CITY OF JOONDALUP FOR PUBLIC ACCESS PURPOSES SEE DEPOSITED PLAN 417605 REGISTERED 17/3/2021.
- Warning: A current search of the sketch of the land should be obtained where detail of position, dimensions or area of the lot is required.
  \* Any entries preceded by an asterisk may not appear on the current edition of the duplicate certificate of title.
  Lot as described in the land description may be a lot or location.

SKETCH OF LAND: PREVIOUS TITLE: PROPERTY STREET ADDRESS: LOCAL GOVERNMENT AUTHORITY: DP417605 2044-194, 2044-195 128 WEST COAST DR, SORRENTO. CITY OF JOONDALUP

NOTE 1: DUPLICATE CERTIFICATE OF TITLE NOT ISSUED AS REQUESTED BY DEALING O390538