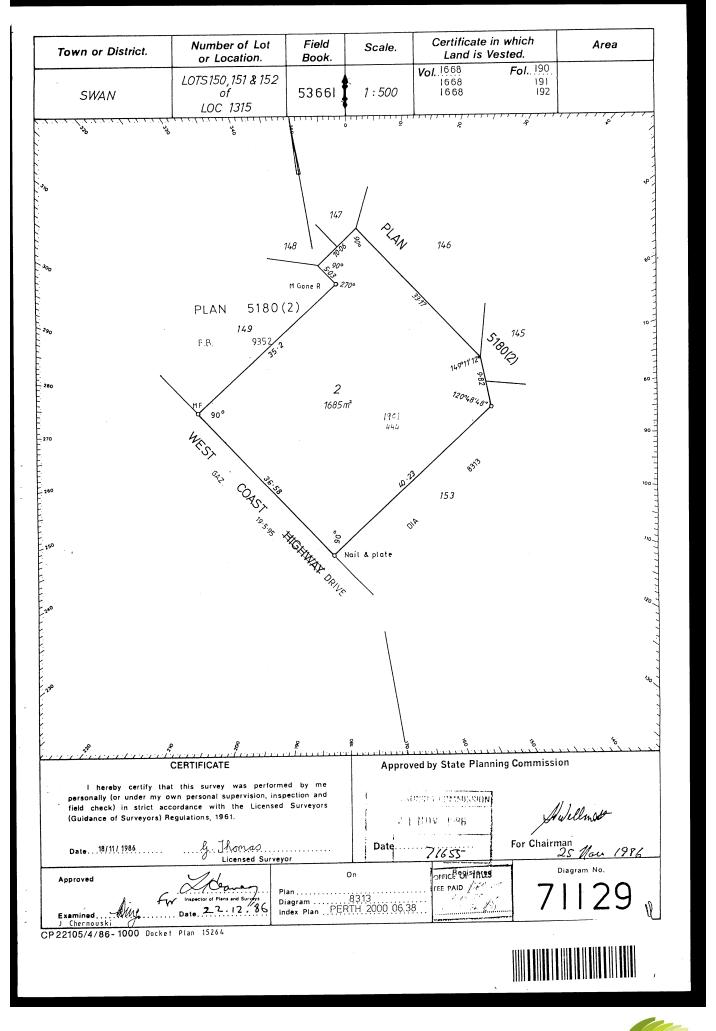

1/10/2004

volume 1901

folio **444** 

RECORD OF CERTIFICATE OF TITLE UNDER THE TRANSFER OF LAND ACT 1893

The person described in the first schedule is the registered proprietor of an estate in fee simple in the land described below subject to the reservations, conditions and depth limit contained in the original grant (if a grant issued) and to the limitations, interests, encumbrances and notifications shown in the second schedule.

BGRobeth REGISTRAR OF TITLES

3

REGISTRAR OF TIT

LAND DESCRIPTION:

LOT 2 ON DIAGRAM 71129

| SKETCH OF LAND:             | D71129                       |
|-----------------------------|------------------------------|
| PREVIOUS TITLE:             | 1012-875, 1751-60            |
| PROPERTY STREET ADDRESS:    | 130 WEST COAST DR, SORRENTO. |
| LOCAL GOVERNMENT AUTHORITY: | CITY OF JOONDALUP            |
|                             |                              |