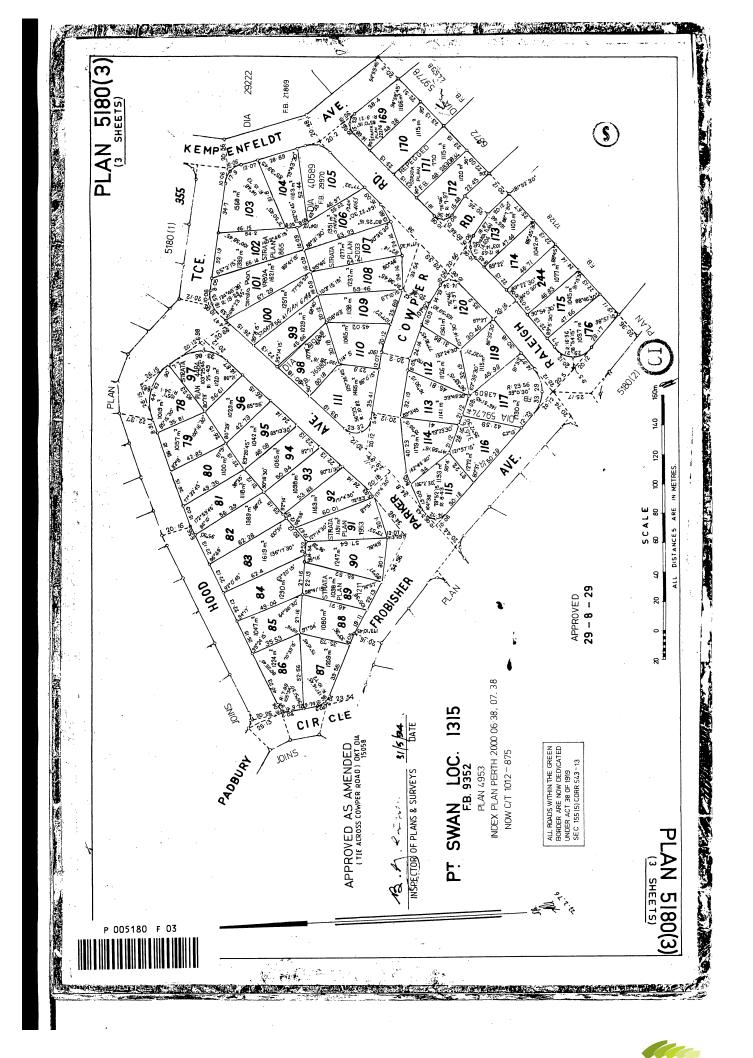

SKETCH OF LAND: PREVIOUS TITLE: PROPERTY STREET ADDRESS: LOCAL GOVERNMENT AUTHORITY: 2129-476 (145/P5180) 2096-442 2 DRAKES WALK, SORRENTO. CITY OF JOONDALUP

| WESTERN |
|---------|
|---------|

A N/A

| REG        | ISTER NUMBER          |  |
|------------|-----------------------|--|
| 0/DP417605 |                       |  |
| 3          | DATE DUPLICATE ISSUED |  |
|            | N/A                   |  |
|            |                       |  |