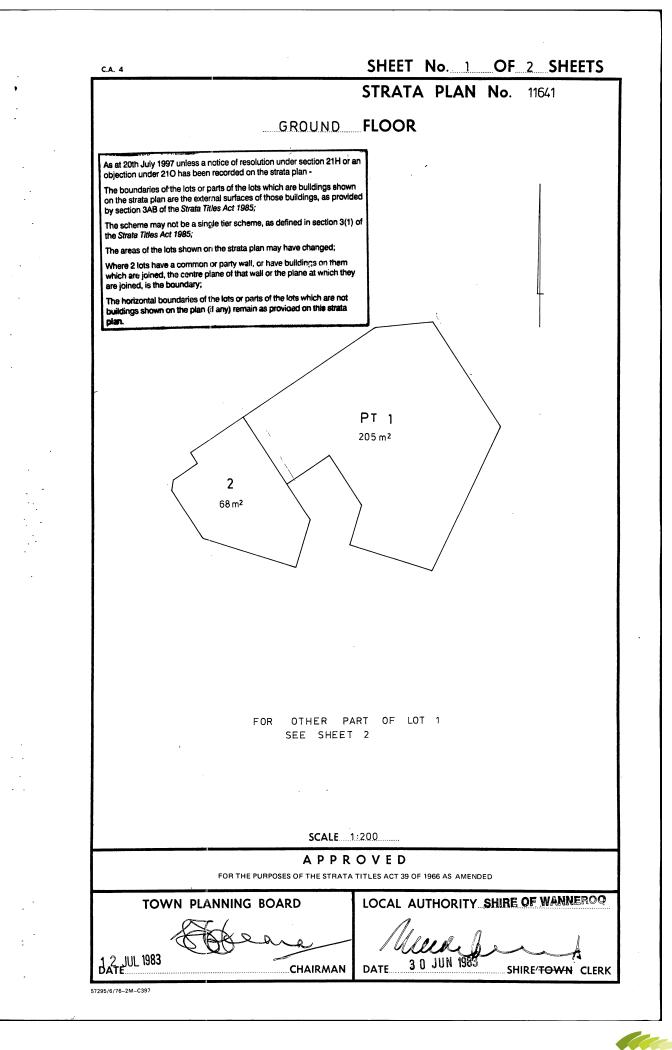

SKETCH OF LAND: PREVIOUS TITLE: PROPERTY STREET ADDRESS: LOCAL GOVERNMENT AUTHORITY: SP11641 SP11641 UNIT 1 136 WEST COAST DR, SORRENTO. CITY OF JOONDALUP

6/6/2018

VOLUME FOLIO 1704 776

**RECORD OF CERTIFICATE OF TITLE** UNDER THE TRANSFER OF LAND ACT 1893