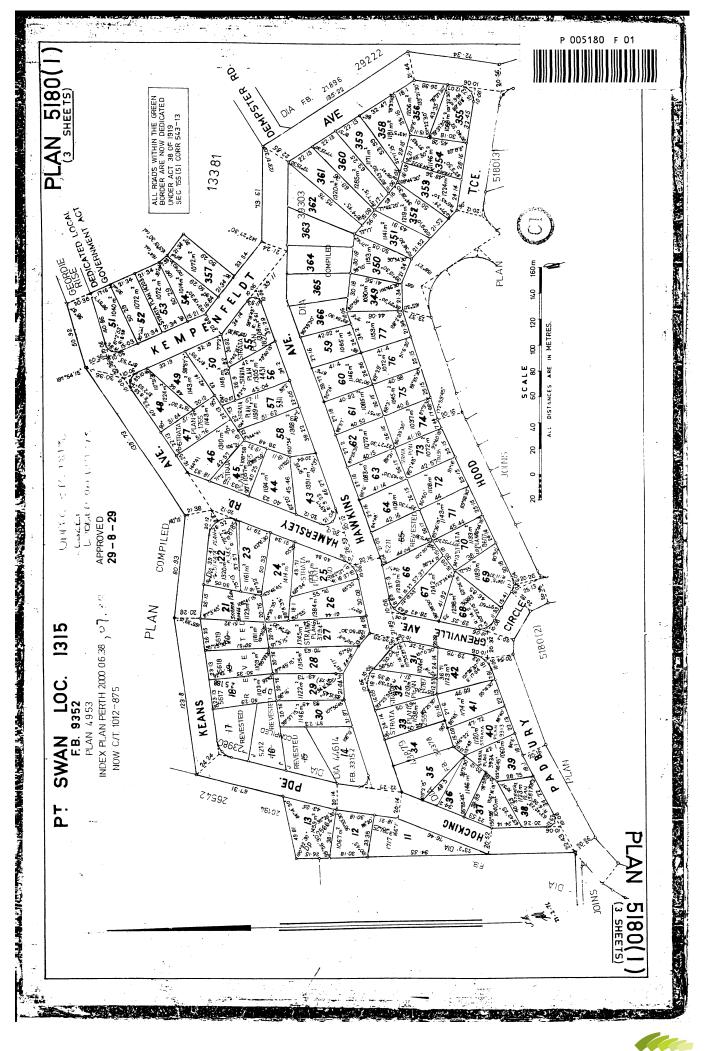

SKETCH OF LAND: PREVIOUS TITLE: PROPERTY STREET ADDRESS: LOCAL GOVERNMENT AUTHORITY:

1635-86 (146/P5180) 1094-408 4 PADBURY CIR, SORRENTO. CITY OF JOONDALUP

NOTE 1:

DUPLICATE CERTIFICATE OF TITLE NOT ISSUED AS REQUESTED BY DEALING O039635

SKETCH OF LAND: PREVIOUS TITLE: PROPERTY STREET ADDRESS: LOCAL GOVERNMENT AUTHORITY:

1704-776 (147/P5180) 1095-724 2 PADBURY CIR, SORRENTO. CITY OF JOONDALUP

11/5/2011

VOLUME F 1704

folio **777** 

RECORD OF CERTIFICATE OF TITLE UNDER THE TRANSFER OF LAND ACT 1893