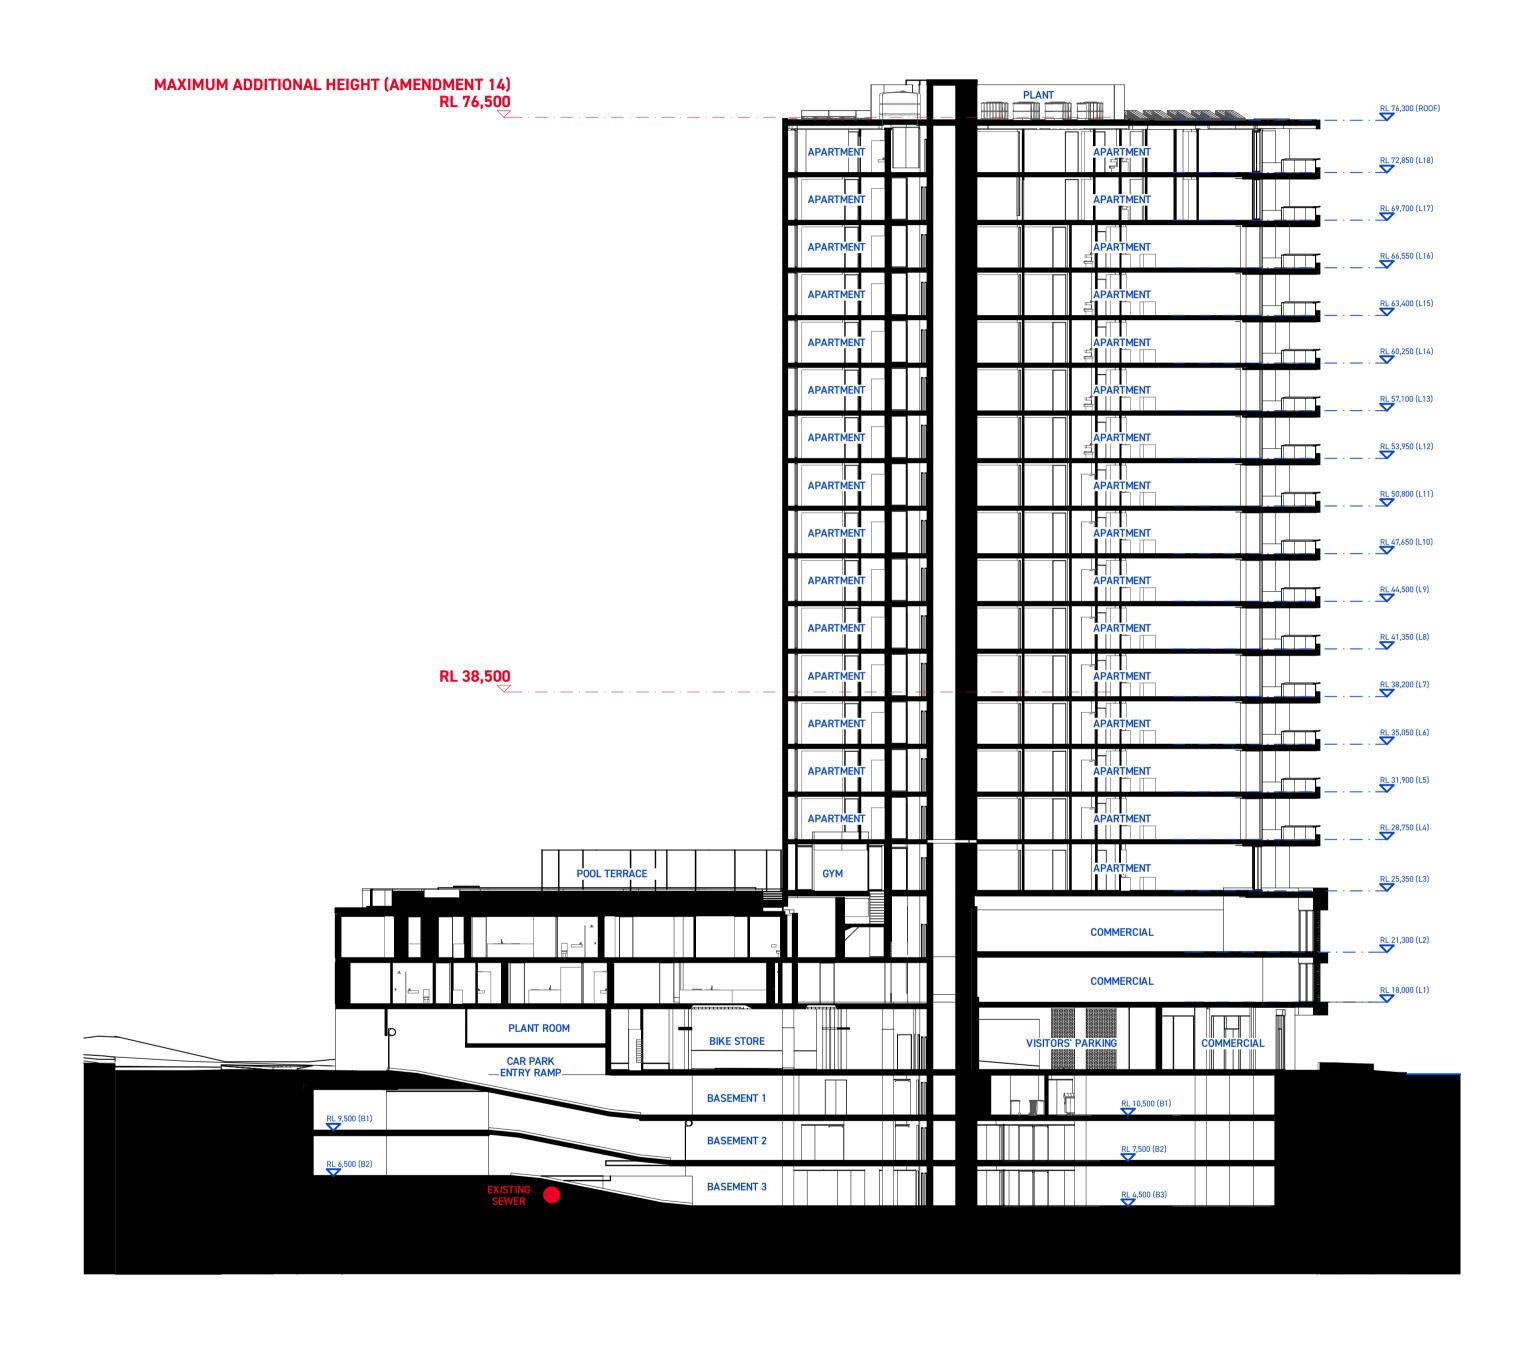

te levels and existing dimensions prior to proceeding with work. 4. Report any discrepancies to spaceafency in writing. 5. This drawing must be read in conjunction with all relevant contracts, reports, specifications and drawings.

Drawing © spaceagency architects, 2021. This design and drawing remains the propoerty of spaceagency. It may not be used for any purpose without the express written permission of spaceagency. Any unauthorised changes to this design constitutes an infringement of copyright.

**PROJECT ROOFING 2000** 91-95 CANNING HWY, EAST FREMANTLE

PROJECT NUMBER DRAWING **EAST + WEST ELEVATIONS** 

**DA201** REVISION

DRAWING NUMBER

7/12/21 SARACEN 1:250 @A1 SCALE DEVELOPMENTS STATUS FOR APPROVAL

DEPARTMENT OF PLANNING, LANDS
AND HERITAGE

DATE FILE
24-Dec-2021 SDAU-023-20





## **SECTION A**

### **SECTION B**

| <b>space</b> agency:                                              |     |    |     |                            | CHANGES IN CURRENT REVISIONS  ID DESCRIPTION | REVISION HISTORY ID DESCRIPTION | DATE    | DISCLAIMER  1. Do not scale drawings. Written dimensions govern.  2. All dimensions are in millimeters unless otherwise noted                                                                                                                                                      | PROJECT ROOFING 2000                 | PROJECT NUMBER 1402 | SECTIONS A + B      | DA300    |
|-------------------------------------------------------------------|-----|----|-----|----------------------------|----------------------------------------------|-------------------