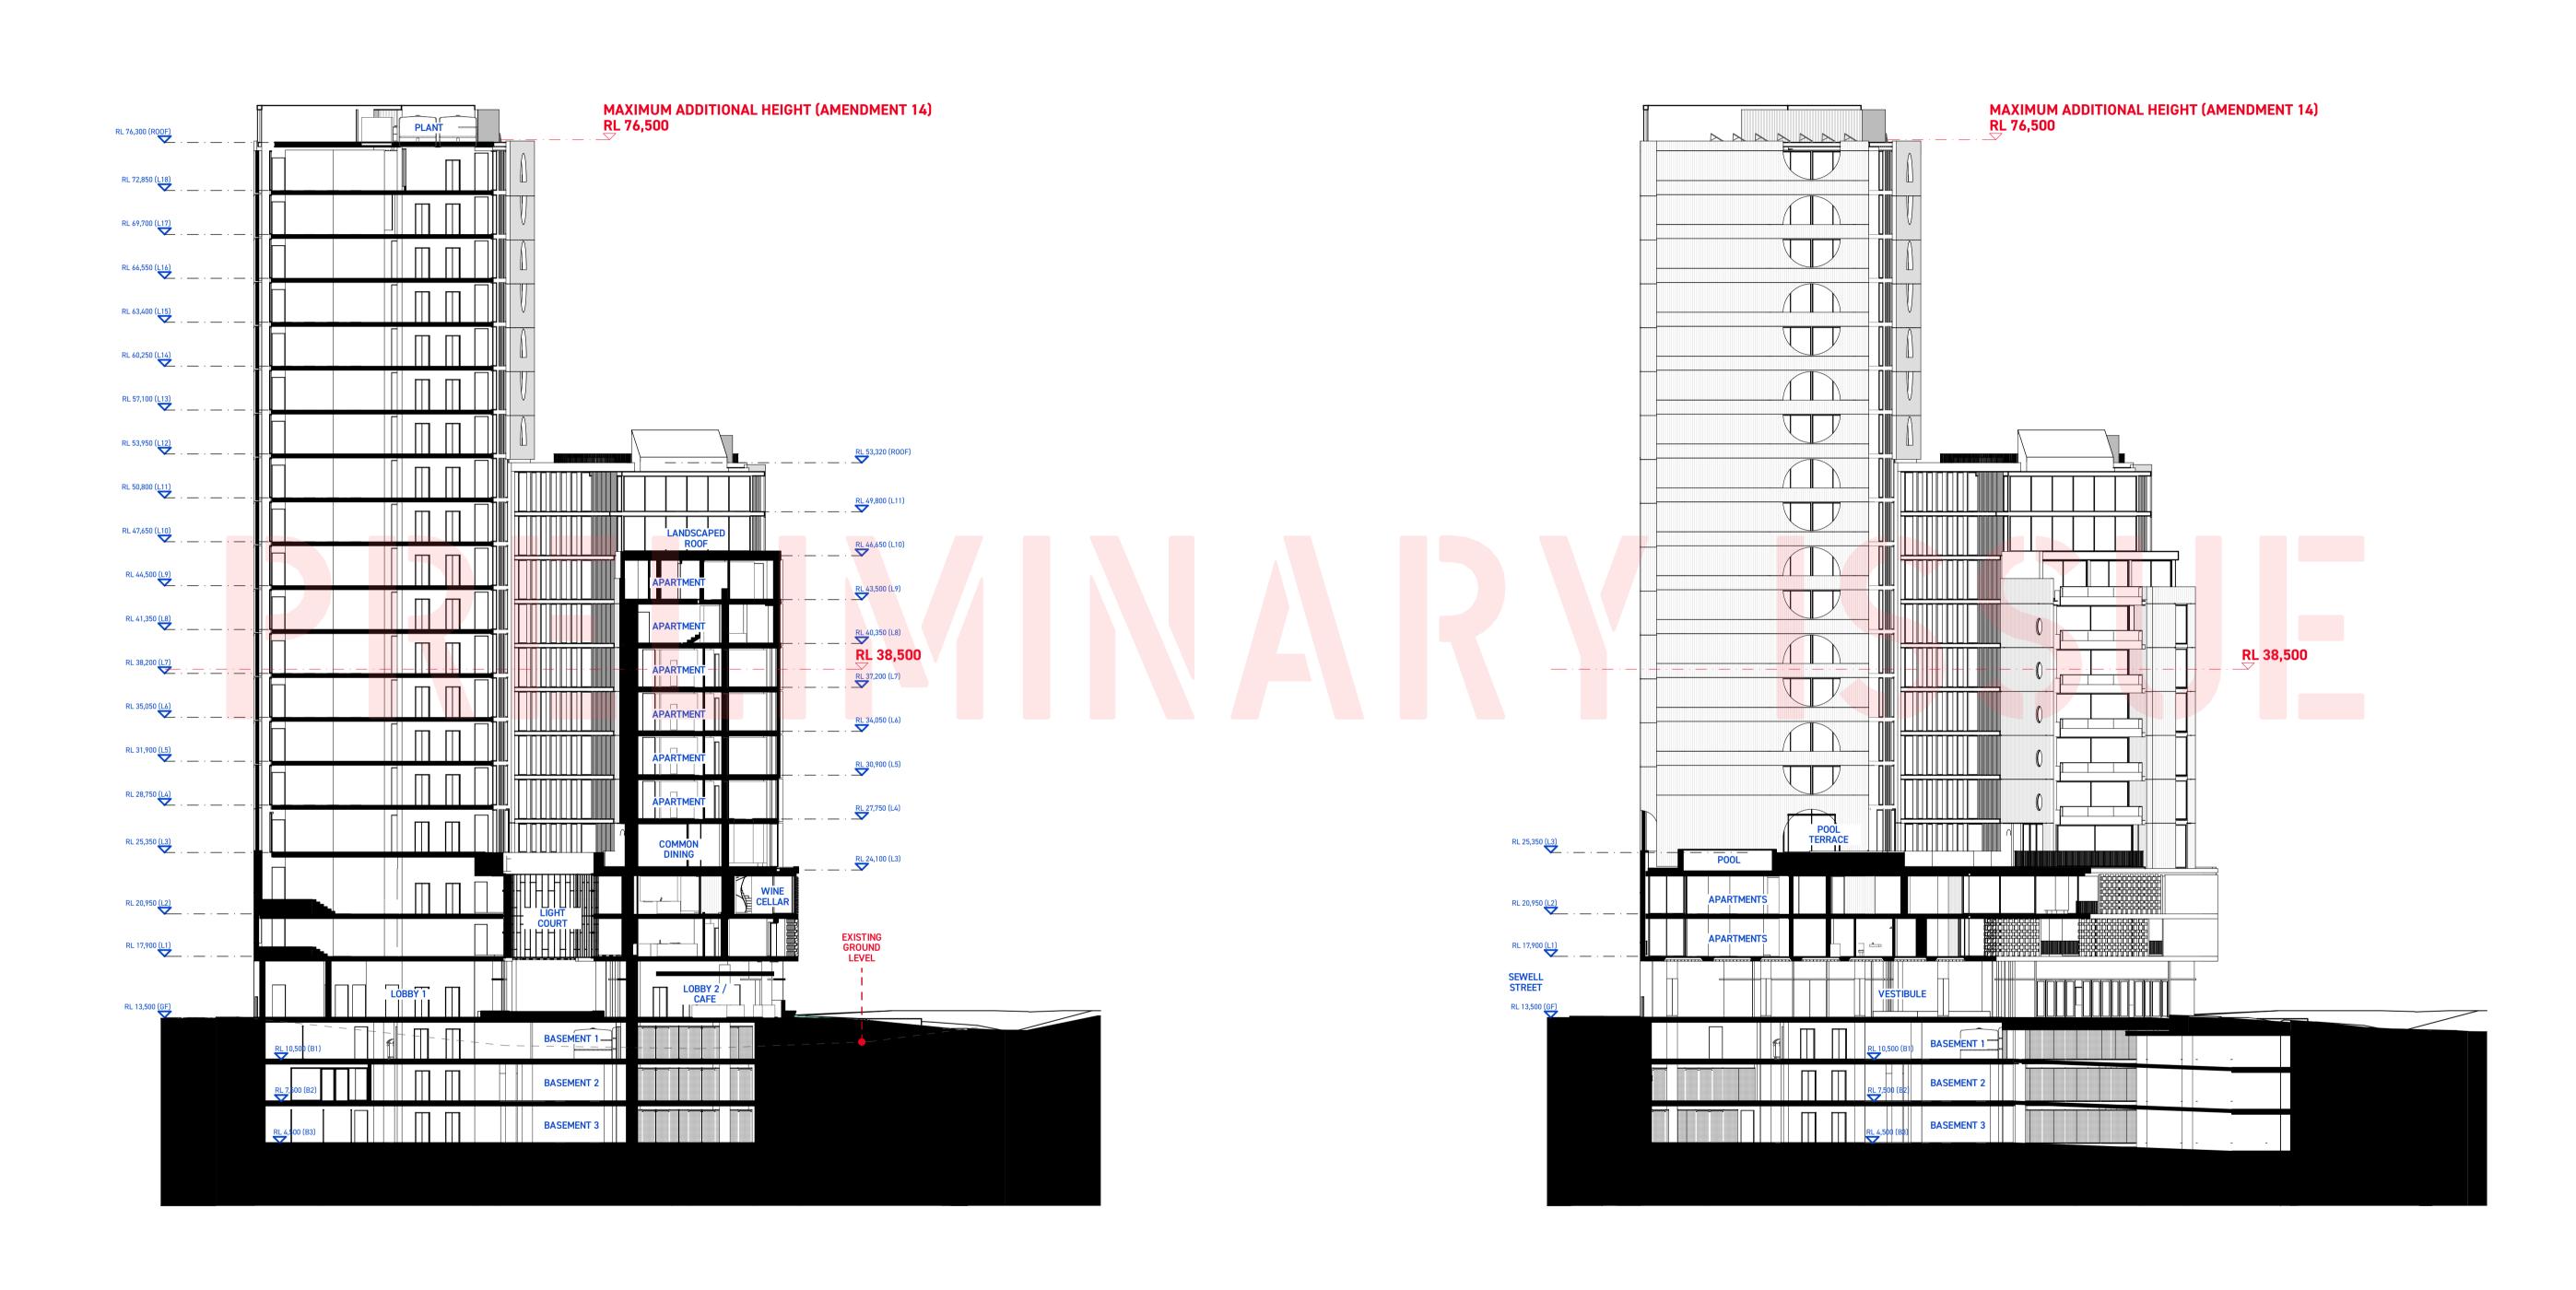

### **SECTION C**

### **SECTION D**

| <b>space</b> agency:                                 |     |    |     |                            | CHANGES IN CURRENT REVISIONS  ID DESCRIPTION | REVISION HISTORY  ID DESCRIPTION | DATE    | DISCLAIMER  1. Do not scale drawings. Written dimensions govern.  2. All dimensions are in millimeters unless otherwise noted.                                                                                                                                  | PROJECT ROOFING 2000                 | PROJECT NUMBER<br><b>1402</b> | DRAWING SECTIONS C + D              | DA301    |
|------------------------------------------------------|-----|----|-----|----------------------------|----------------------------------------------|----------------------------------|---------|-----------------------------------------------------------------------------------------------------------------------------------------------------------------------------------------------------------------------------------------------------------------|--------------------------------------|-------------------------------|-------------------------------------|----------|
| architects                                           |     |    |     |                            |                                              | A FOR APPROVAL                   | 7/12/21 | <ul><li>3. Check all site levels and existing dimensions prior to proceeding with work.</li><li>4. Report any discrepancies to spaceafency in writing.</li><li>5. This drawing must be read in conjunction with all relevant contracts, reports,</li></ul>      | 91-95 CANNING HWY, EAST<br>FREMANTLE |                               | SECTIONS O . D                      | DAGOT    |
| PO BOX 48, NORTH FREMANTLE 6159<br>WESTERN AUSTRALIA |     |    |     |                            |                                              |                                  |         | specifications and drawings.  Drawing © spaceagency architects, 2021. This design and drawing remains the propoerty of spaceagency. It may not be used for any purpose without the express written permission of spaceagency. Any post beginning the proposery. | CLIENT<br>SARACEN                    |                               | DATE 7/12/21                        | REVISION |
| t 08 94305450<br>e STUDIO@SPACEAGENCY.COM.AU         | 0 5 | 10 | 20m | SCALE<br><b>1:250 @ A1</b> |                                              |                                  |         | changes to this design constitutes an infringement of copyright.                                                                                                                                                                                                | DEVELOPMENTS                         |                               | SCALE 1:250 @A1 STATUS FOR APPROVAL | Α        |