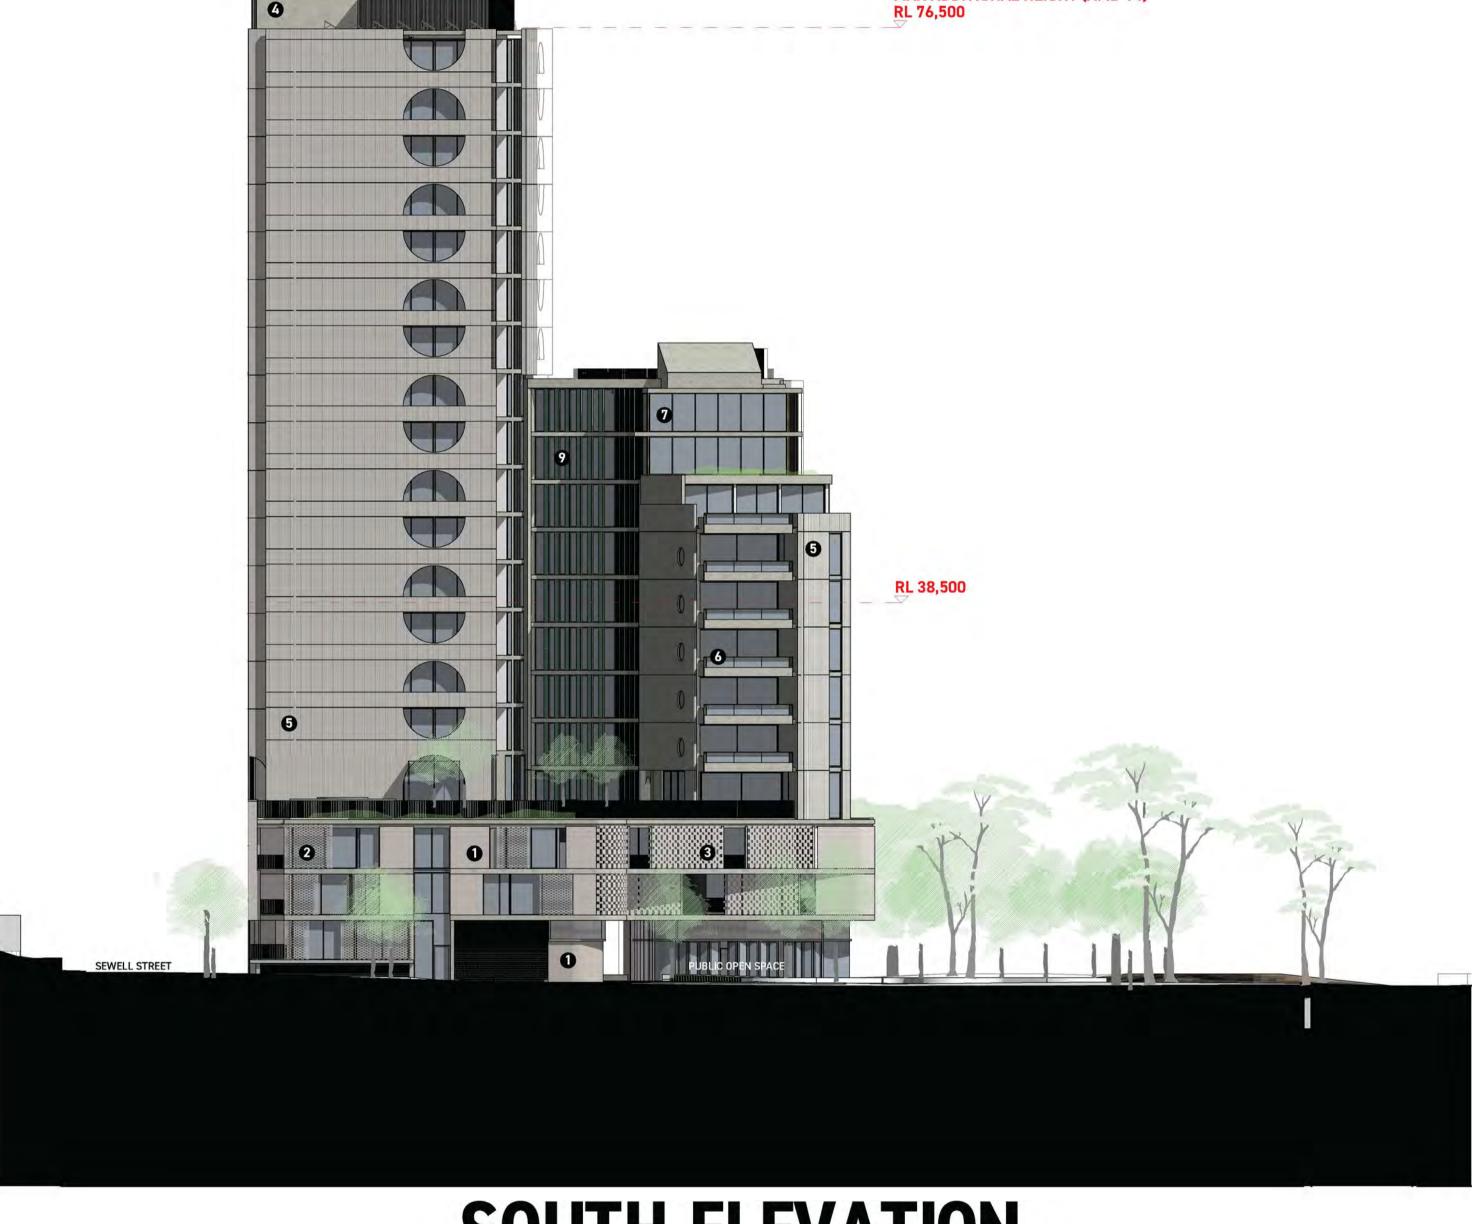

LIFT/STAIR RL 79,000

**SOUTH ELEVATION** 

#### **MATERIALS**

WHITE BRICK MASONRY WITH WHITE MORTAR WHITE BRICK SCREEN (DENSE) WHITE BRICK SCREEN (OPEN) IN-SITU GREY CONCRETE PRECAST WHITE FLUTED CONCRETE

- 8 WHITE SUN SHADE BLADES VISUAL PRIVACY BLADES WITH COLOURED
- DARK BRONZE ANODISED SCREENS AND BALUSTRADES
- 6 CLEAR GLASS BALUSTRADE WITH LIGHT BRONZE ANODISED ALUMINIUM FRAMES CLEAR GLASS WINDOWS AND DOORS WITH LIGHT BRONZE ANODISED ALUMINIUM FRAMES

DRAWING NUMBER

**DA200** 

LIFT/STAIR RL 79,000