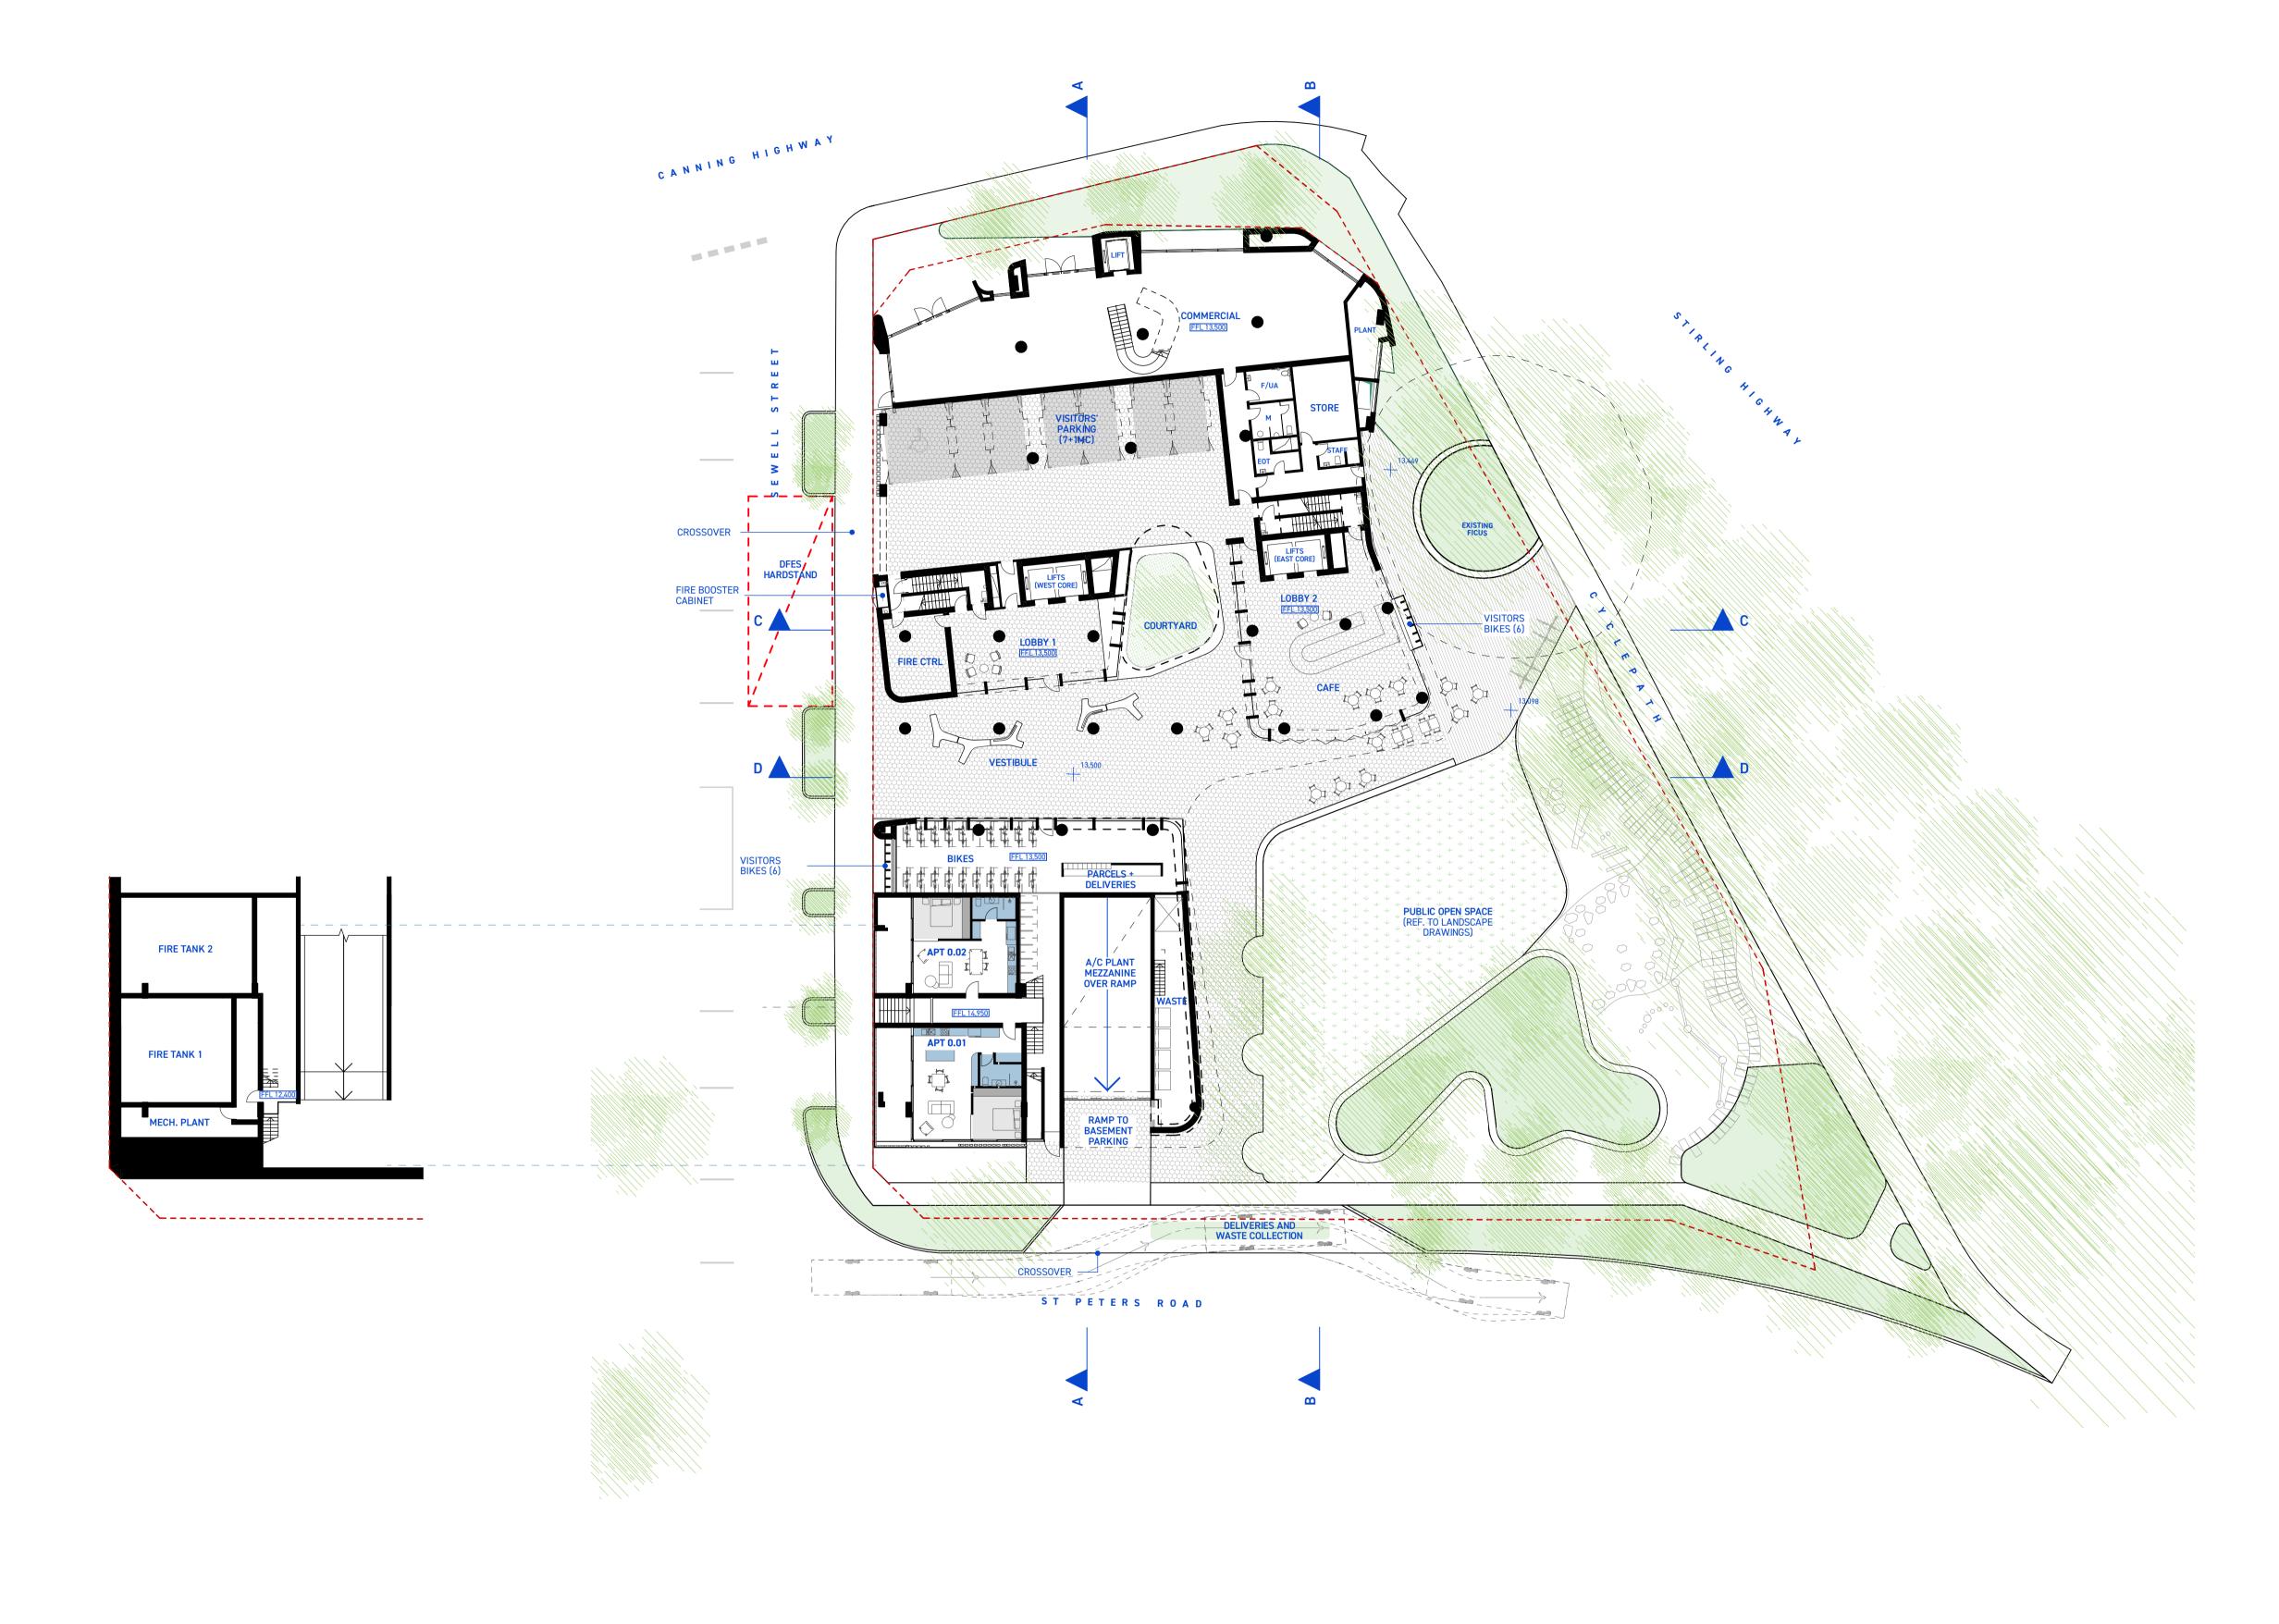

#### HALF BASEMENT

#### **GROUND FLOOR**

| <b>space</b> agency:                                                                                 |        |     |                            | CHANGES IN CURRE<br>ID DESCRIF | REVISION HISTORY  ID DESCRIPTION | DATE    | DISCLAIMER  1. Do not scale drawings. Written dimensions govern.  2. All dimensions are in millimeters unless otherwise noted.                                                                                                                                                                                  | PROJECT ROOFING 2000                 | PROJECT NUMBER<br>1402 | GROUND FLOOR                                       | DA101    |
|------------------------------------------------------------------------------------------------------|--------|-----|----------------------------|--------------------------------|----------------------------------|---------|-----------------------------------------------------------------------------------------------------------------------------------------------------------------------------------------------------------------------------------------------------------------------------------------------------------------|--------------------------------------|------------------------|----------------------------------------------------|----------|
| architects                                                                                           |        |     |                            |                                | A FOR APPROVAL                   | 7/12/21 | 3. Check all site levels and existing dimensions prior to proceeding with work.  4. Report any discrepancies to spaceafency in writing.  5. This drawing must be read in conjunction with all relevant contracts, reports, specifications and drawings.                                                         | 91-95 CANNING HWY, EAST<br>FREMANTLE |                        | OROGNE I LOOK                                      | DAIOI    |
| PO BOX 48, NORTH FREMANTLE 6159<br>WESTERN AUSTRALIA<br>t 08 94305450<br>e STUDIO@SPACEAGENCY.COM.AU | 0 5 10 | 20m | SCALE<br><b>1:250 @ A1</b> |                                |                                  |         | specifications and drawings.  Drawing © spaceagency architects, 2021. This design and drawing remains the propoerty of spaceagency. It may not be used for any purpose without the express written permission of spaceagency. Any unauthorised changes to this design constitutes an infringement of copyright. | CLIENT SARACEN DEVELOPMENTS          |                        | DATE 7/12/21  SCALE 1:250 @A1  STATUS FOR APPROVAL | REVISION |