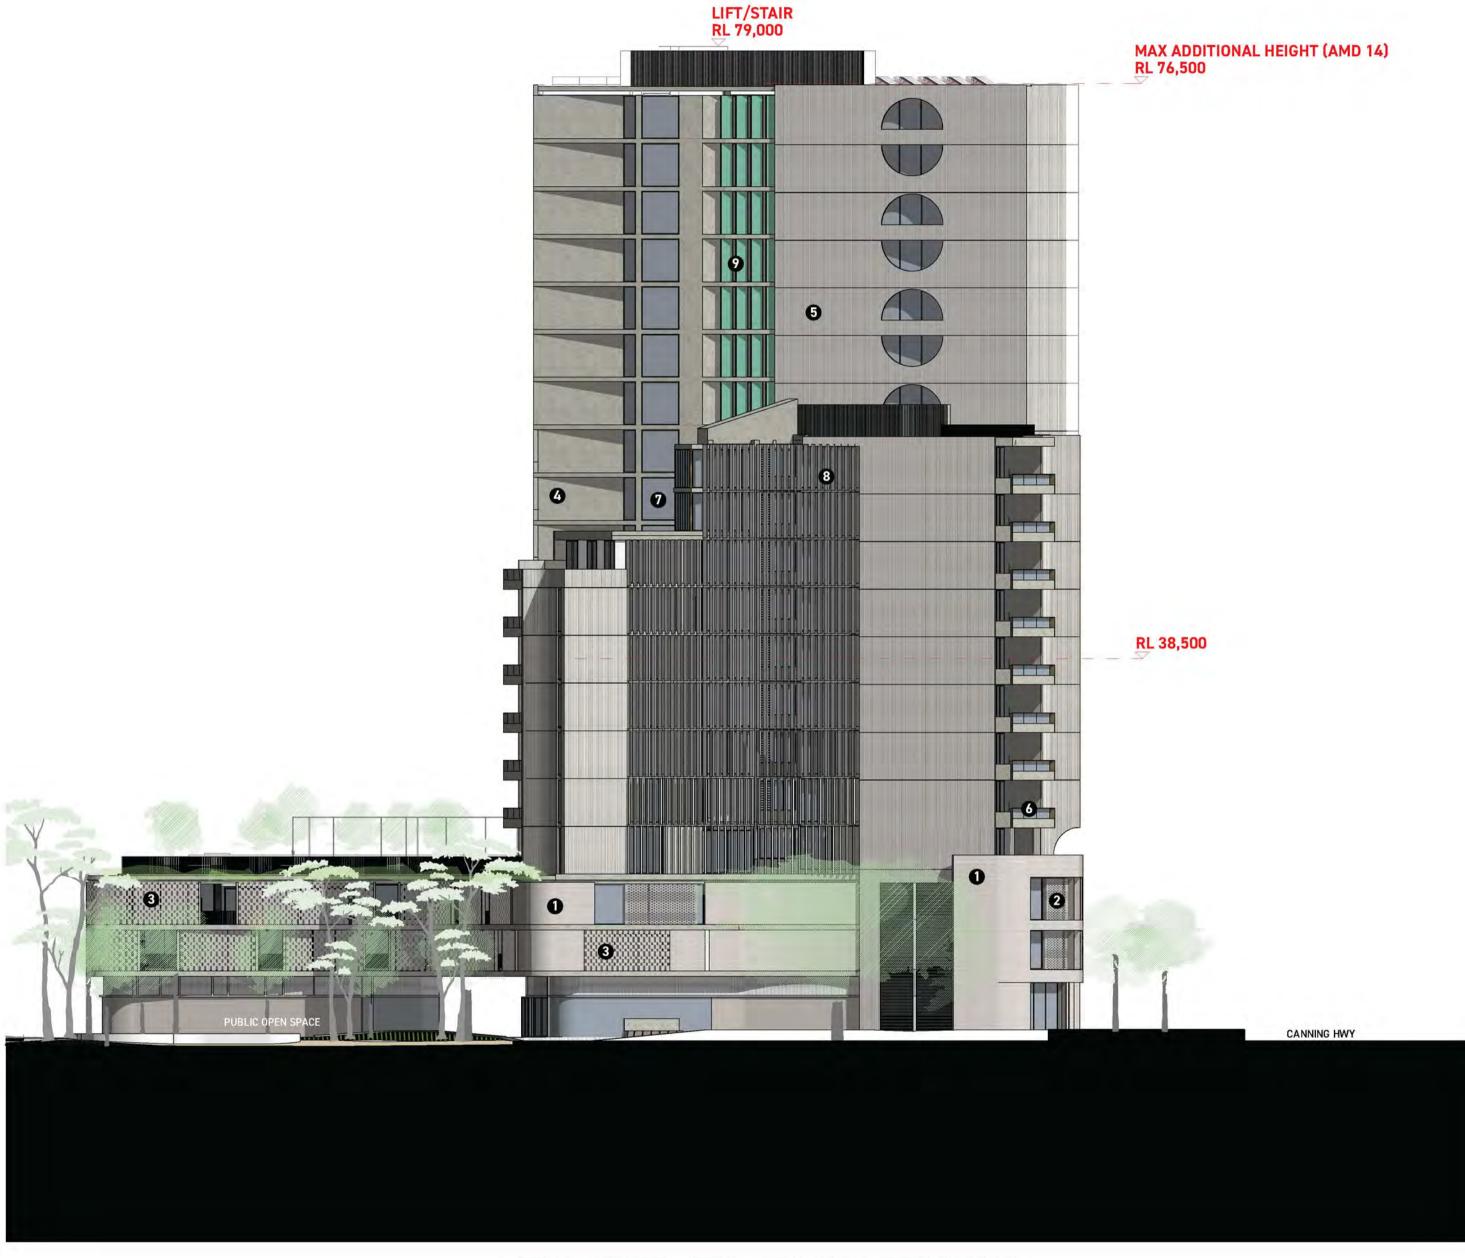

LIFT/STAIR RL 79,000

**SOUTH ELEVATION** 

### **EAST ELEVATION**

WEST ELEVATION