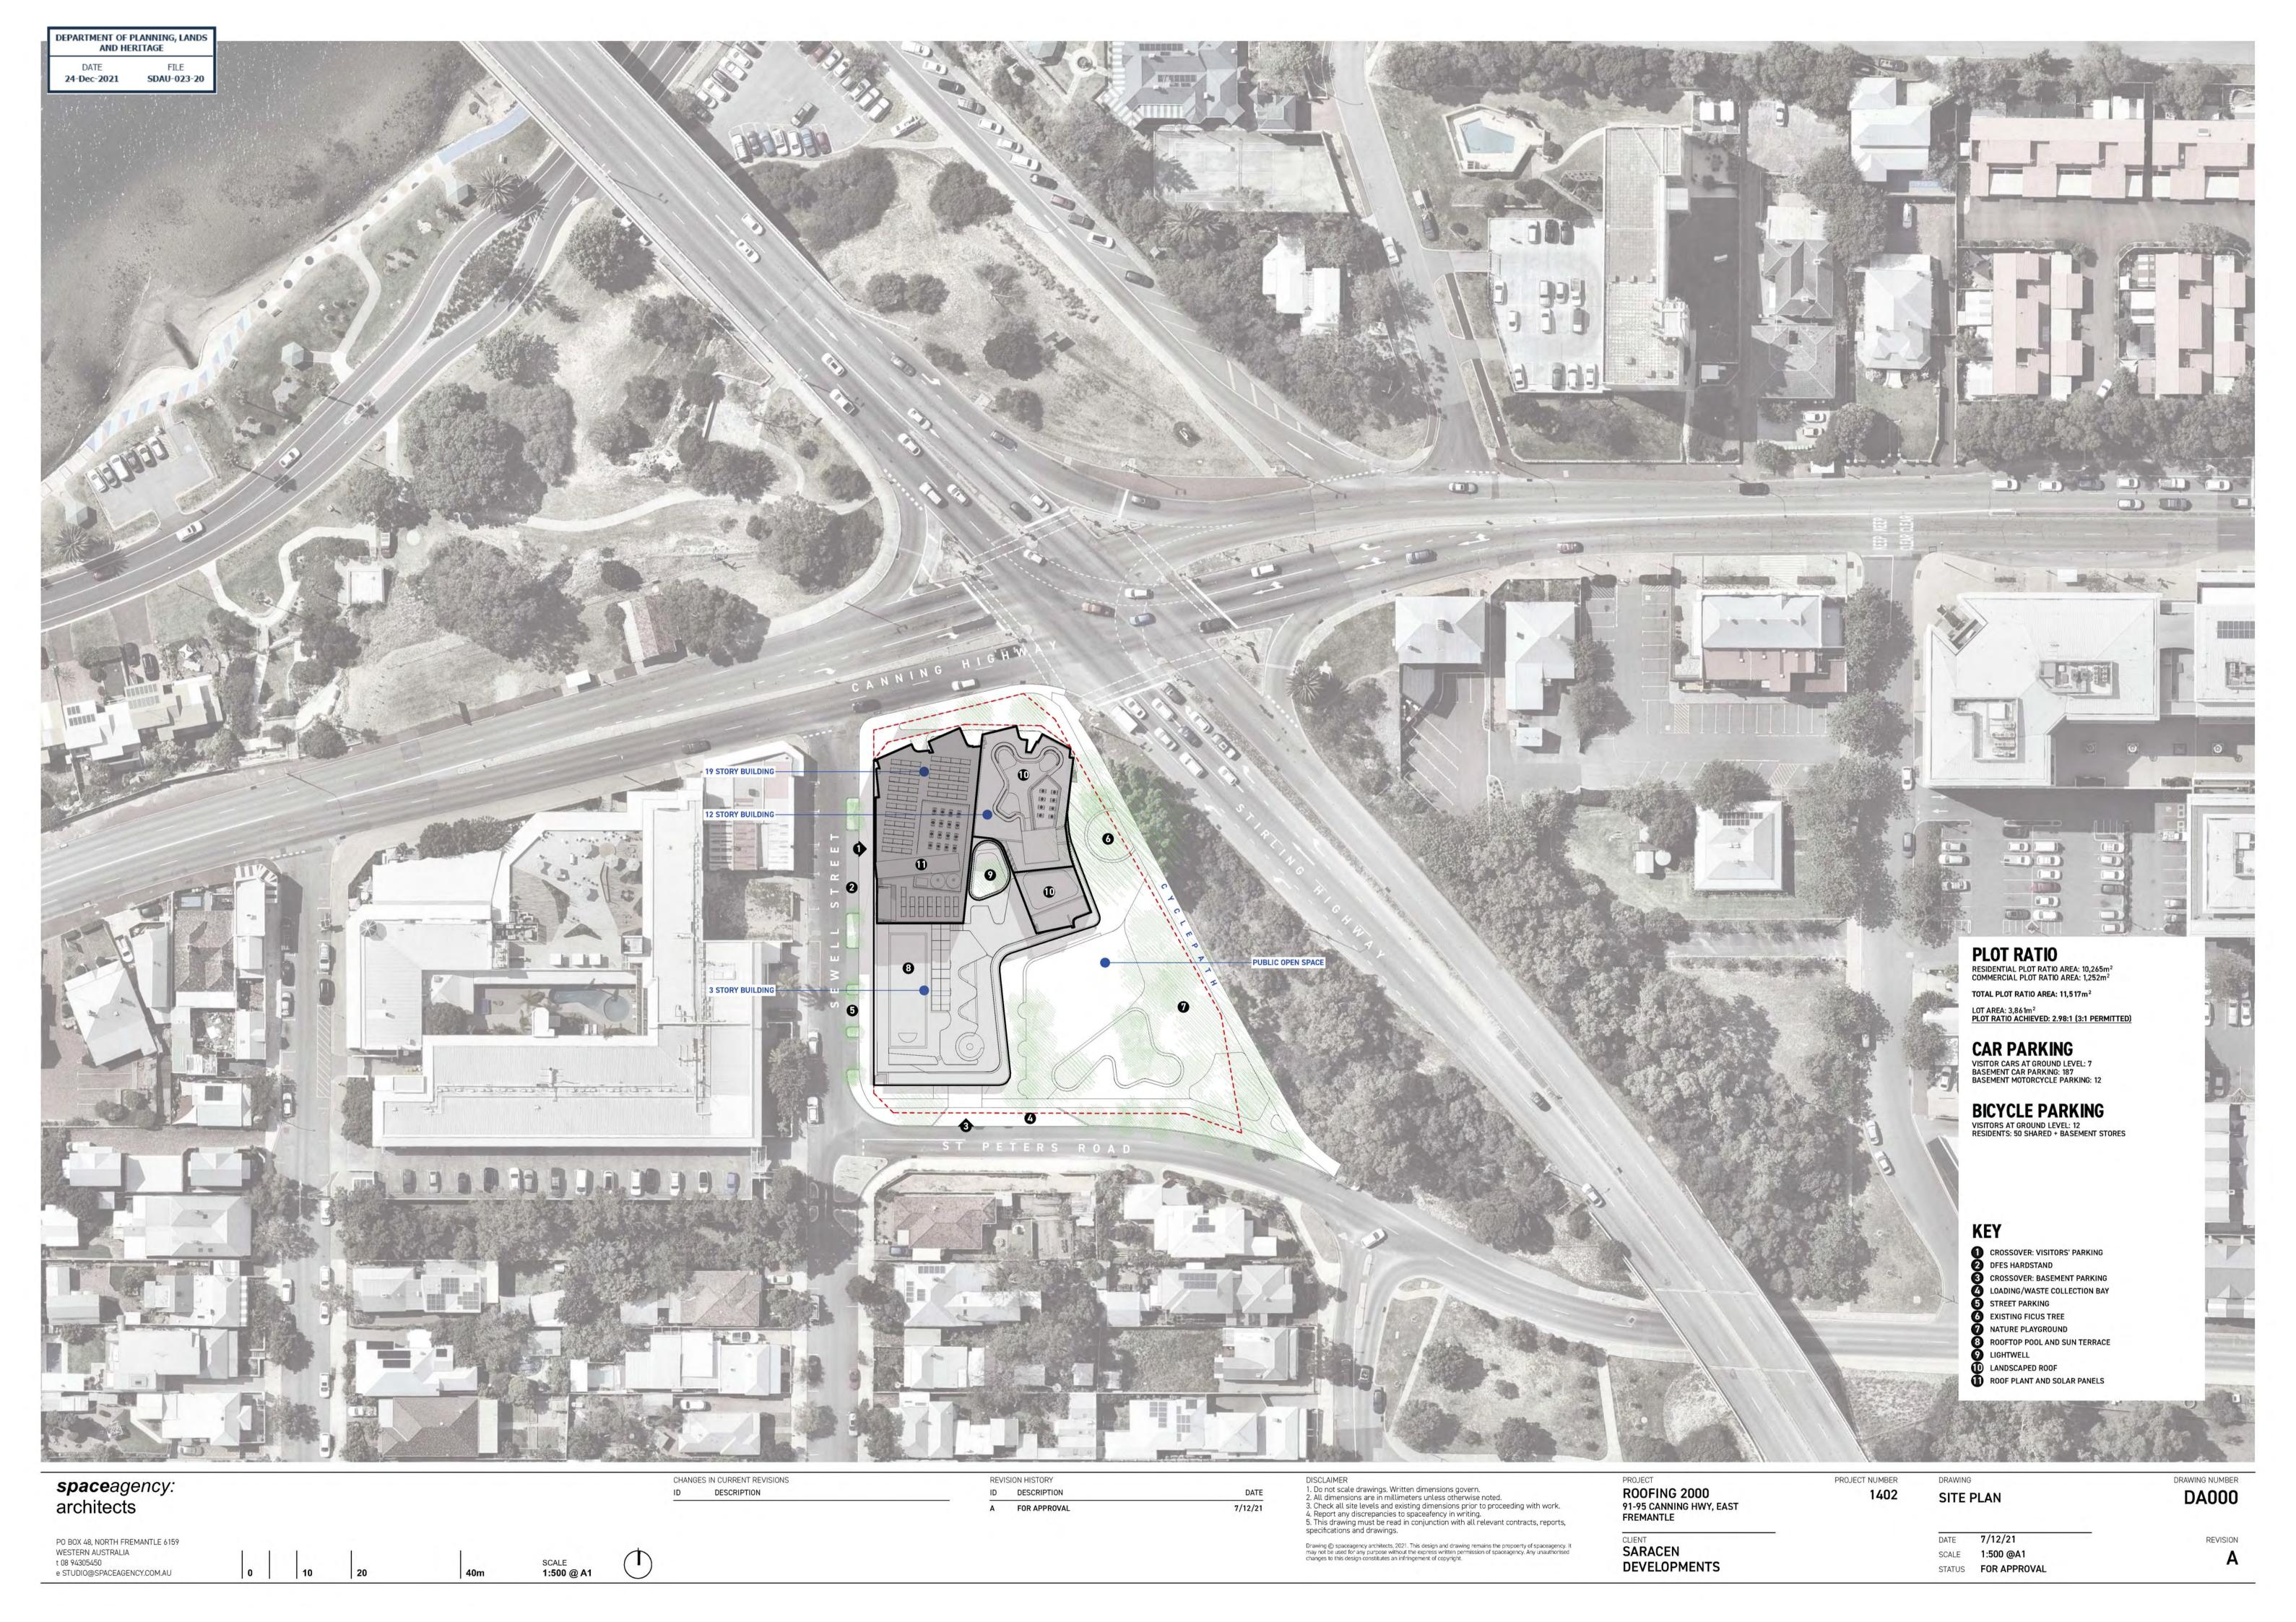

FIGURE 1 FIGURE 2 VIEW FROM SOUTH WEST VIEW FROM NORTH EAST

### BUILDING ENVELOPE DESCRIBED BY AMENDMENT 14 TO LOCAL PLANNING SCHEME 3

# BUILDING ENVELOPE AND ADDITIONAL HEIGHT

| spaceagency:                                                                                | CHANGES IN CURRENT REVISIONS ID DESCRIPTION | REVISION HISTORY ID DESCRIPTION | DATE    | DISCLAIMER  1. Do not scale drawings. Written dimensions govern.  2. All dimensions are in millimeters unless otherwise noted.                                                                                                                                                     | PROJECT ROOFING 2000                 | PROJECT NUMBER 1402 | DRAWING BUILDING ENVELOPE                  | DRAWING NUMBER  DA001 |
|------------------