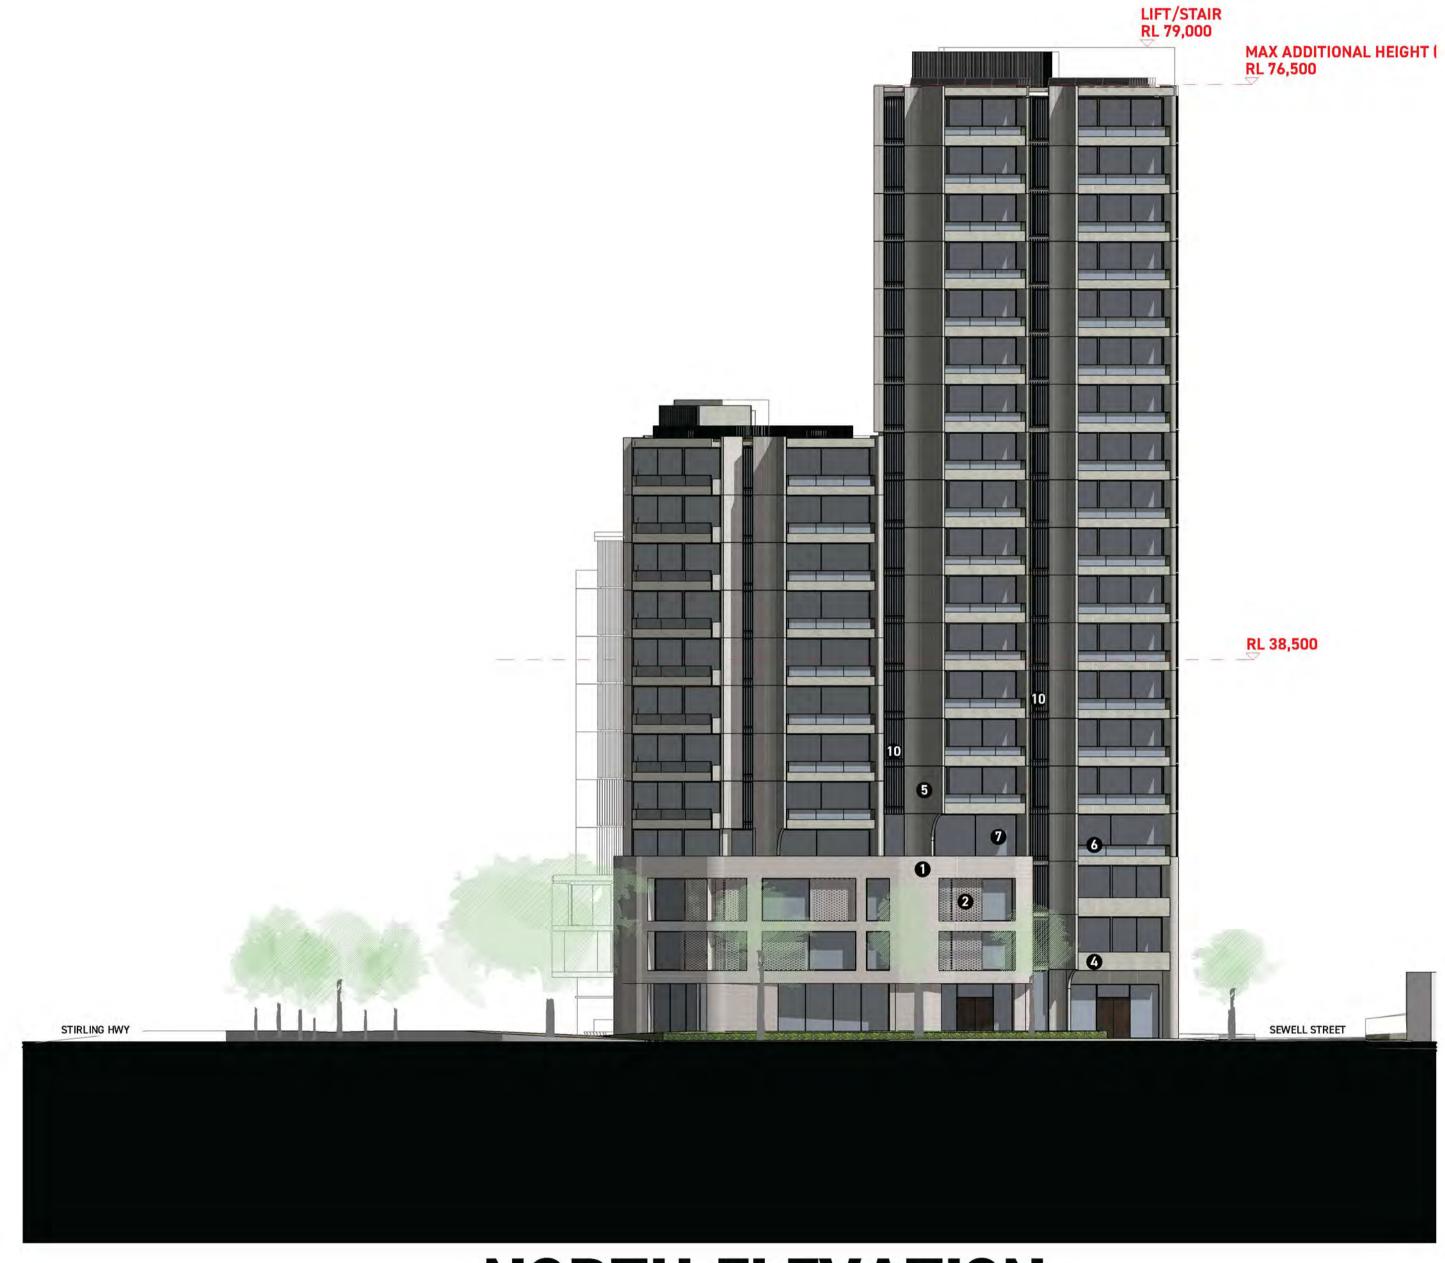

### **NORTH ELEVATION**

#### **MATERIALS**

WHITE BRICK MASONRY WITH WHITE MORTAR WHITE BRICK SCREEN (DENSE) WHITE BRICK SCREEN (OPEN) IN-SITU GREY CONCRETE PRECAST WHITE FLUTED CONCRETE

- 8 WHITE SUN SHADE BLADES VISUAL PRIVACY BLADES WITH COLOURED
- DARK BRONZE ANODISED SCREENS AND BALUSTRADES
- 6 CLEAR GLASS BALUSTRADE WITH LIGHT BRONZE ANODISED ALUMINIUM FRAMES CLEAR GLASS WINDOWS AND DOORS WITH LIGHT BRONZE ANODISED ALUMINIUM FRAMES

**PROJECT ROOFING 2000** 91-95 CANNING HWY, EAST FREMANTLE

SARACEN

DEVELOPMENTS

PROJECT NUMBER DRAWING **NORTH + SOUTH ELEVATIONS** 

7/12/21 1:250 @A1 SCALE

MAX ADDITIONAL HEIGHT (AMD 14)

REVISION STATUS FOR APPROVAL