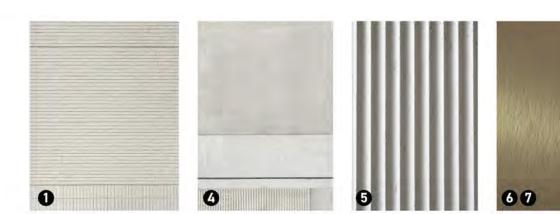

#### **MATERIALS**

WHITE BRICK MASONRY WITH WHITE MORTAR WHITE BRICK SCREEN (DENSE) WHITE BRICK SCREEN (OPEN) IN-SITU GREY CONCRETE PRECAST WHITE FLUTED CONCRETE

- 8 WHITE SUN SHADE BLADES VISUAL PRIVACY BLADES WITH COLOURED
- DARK BRONZE ANODISED SCREENS AND BALUSTRADES
- 6 CLEAR GLASS BALUSTRADE WITH LIGHT BRONZE ANODISED ALUMINIUM FRAMES CLEAR GLASS WINDOWS AND DOORS WITH LIGHT BRONZE ANODISED ALUMINIUM FRAMES