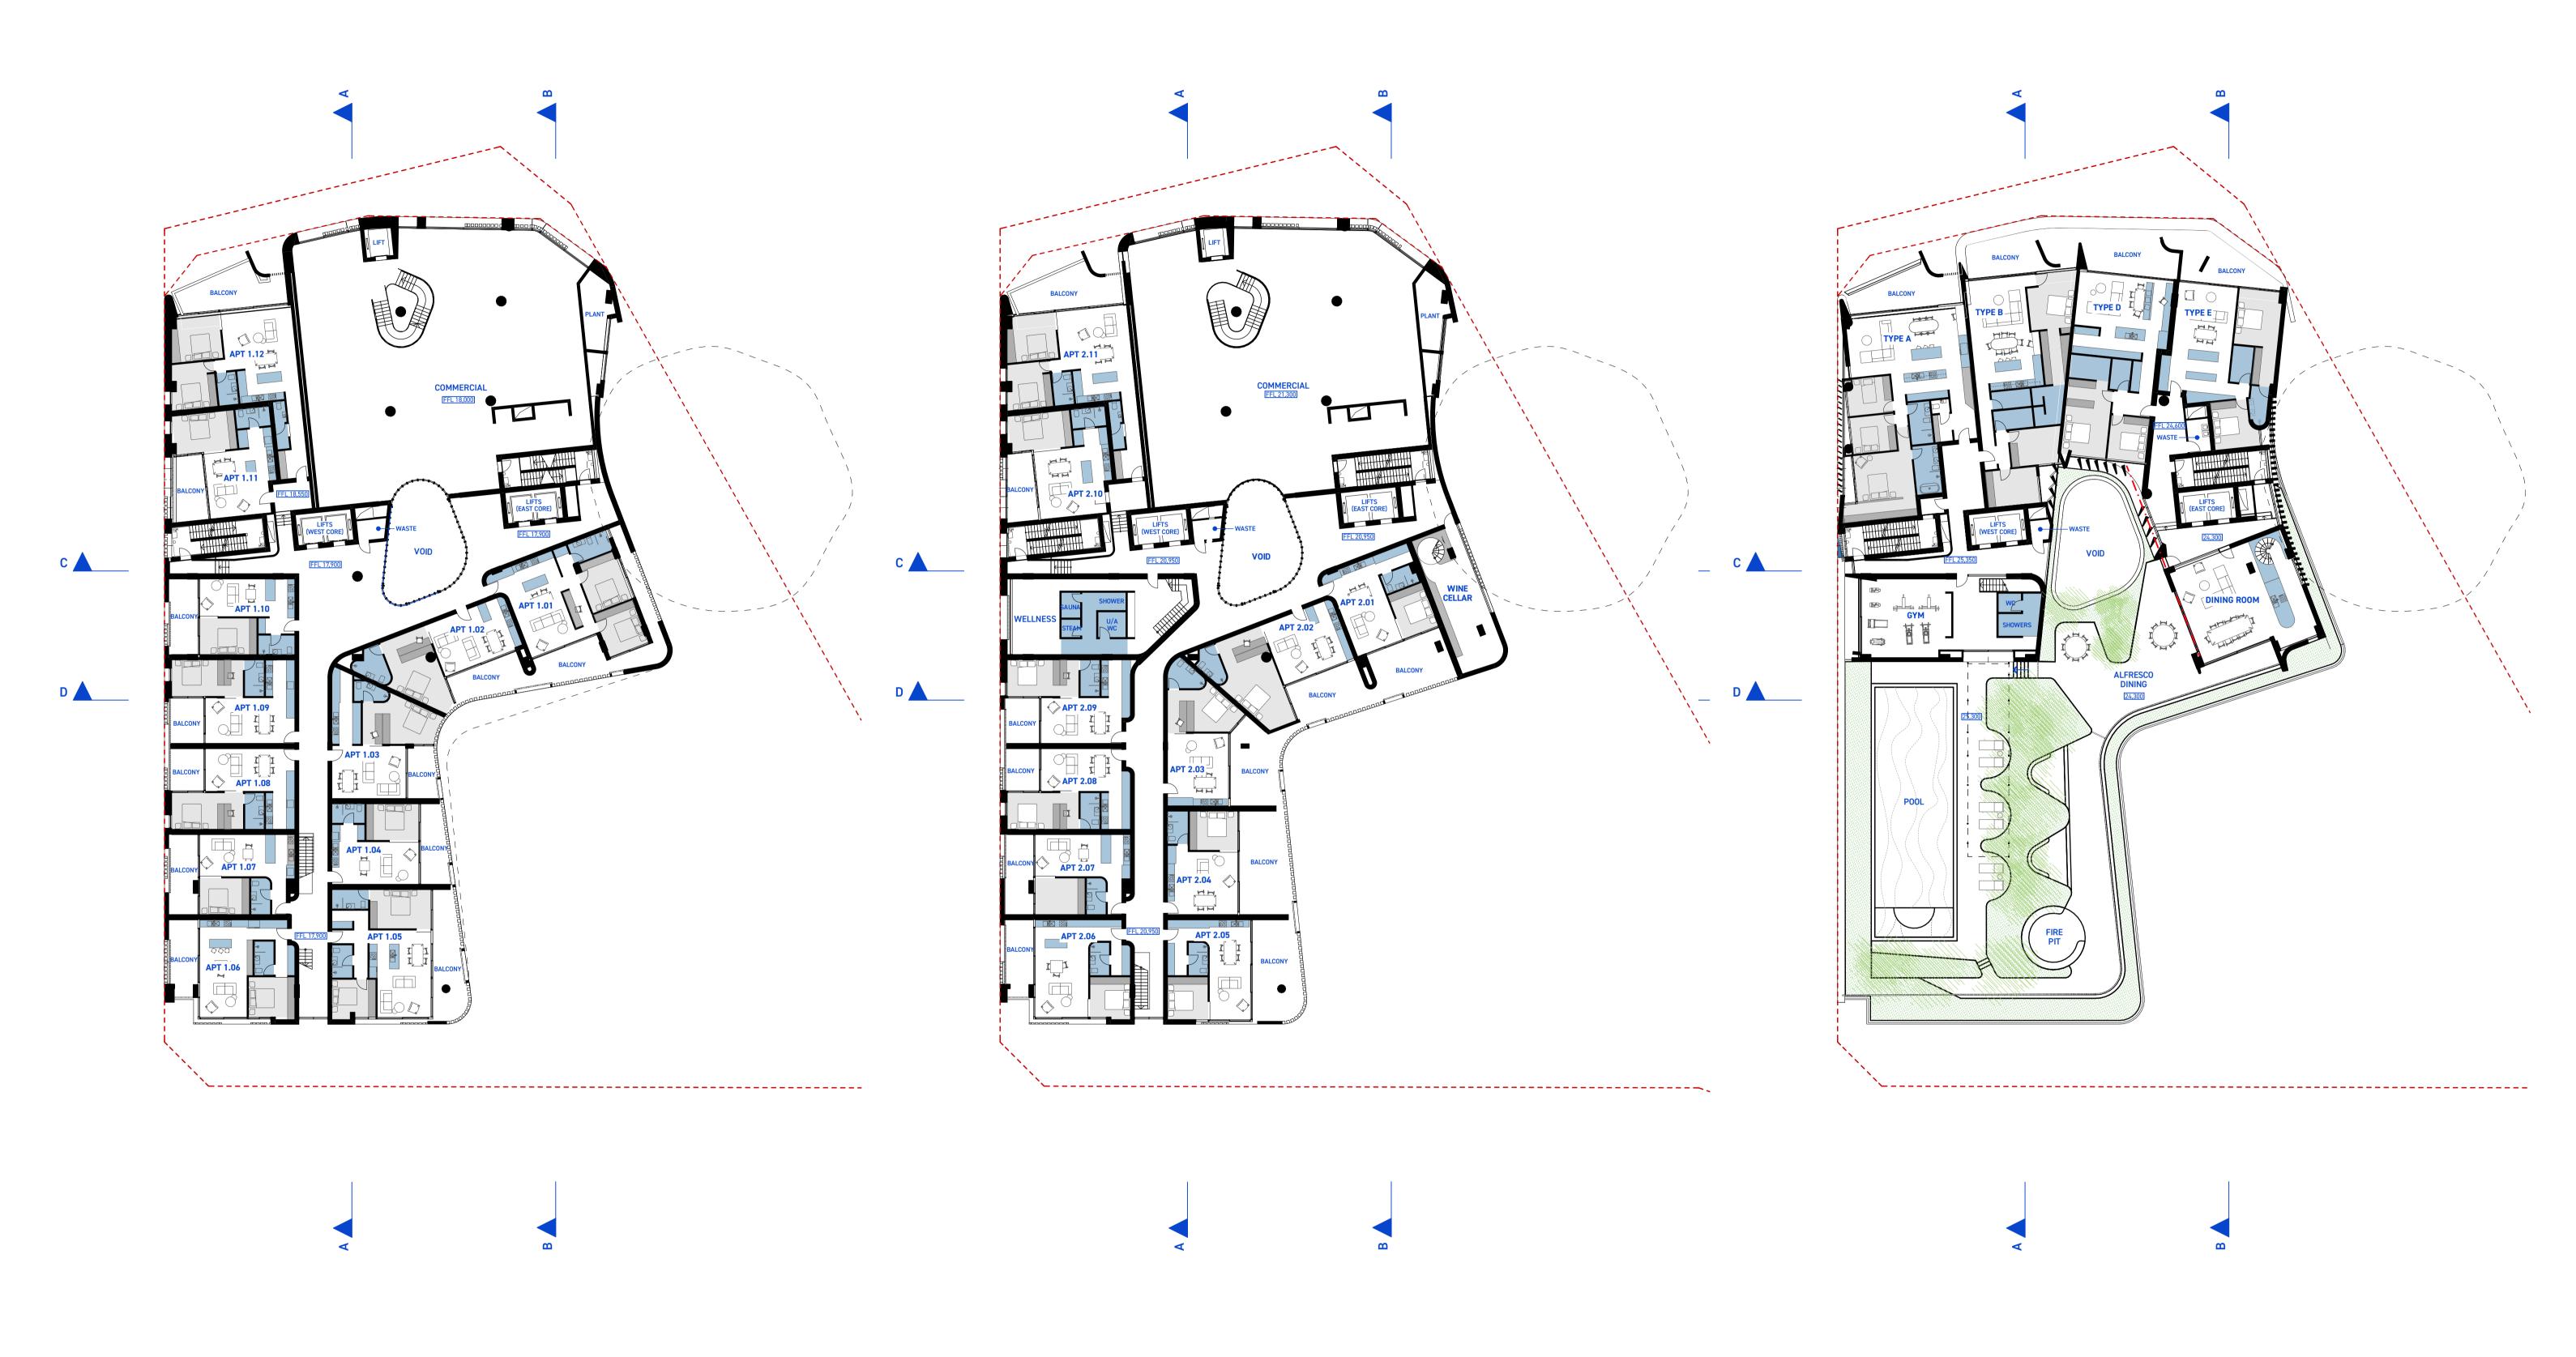

FIRST FLOOR SECOND FLOOR THIRD FLOOR

PROJECT PROJECT NUMBER CHANGES IN CURRENT REVISIONS DRAWING NUMBER REVISION HISTORY spaceagency: architects 1. Do not scale drawings. Written dimensions govern.
2. All dimensions are in millimeters unless otherwise noted.
3. Check all site levels and existing dimensions prior to proceeding with work.
4. Report any discrepancies to spaceafency in writing.
5. This drawing must be read in conjunction with all relevant contracts, reports, specifications and drawings. **ROOFING 2000 DA102** DESCRIPTION ID DESCRIPTION LEVELS 1-3 91-95 CANNING HWY, EAST A FOR APPROVAL 7/12/21 FREMANTLE CLIENT SARACEN DATE 7/12/21 REVISION PO BOX 48, NORTH FREMANTLE 6159 WESTERN AUSTRALIA Drawing © spaceagency architects, 2021. This design and drawing remains the propoerty of spaceagency. It may not be used for any purpose without the express written permission of spaceagency. Any unauthorised changes to this design constitutes an infringement of copyright. SCALE 1:250 @A1 SCALE 1:250 @ A1 t 08 94305450 **DEVELOPMENTS** STATUS FOR APPROVAL e STUDIO@SPACEAGENCY.COM.AU

**DEVELOPMENTS** 

**TYPICAL L12-18 PLAN** 

e STUDIO@SPACEAGENCY.COM.AU

**ALTERNATIVE L12-18 PLAN 1: TYPE AB** OPTION TO REPLACE TYPES A+B ON L12 -18

**ALTERNATIVE L12-18 PLAN 2: TYPE ABC** OPTION TO REPLACE TYPES A+B+C ON L12 -18