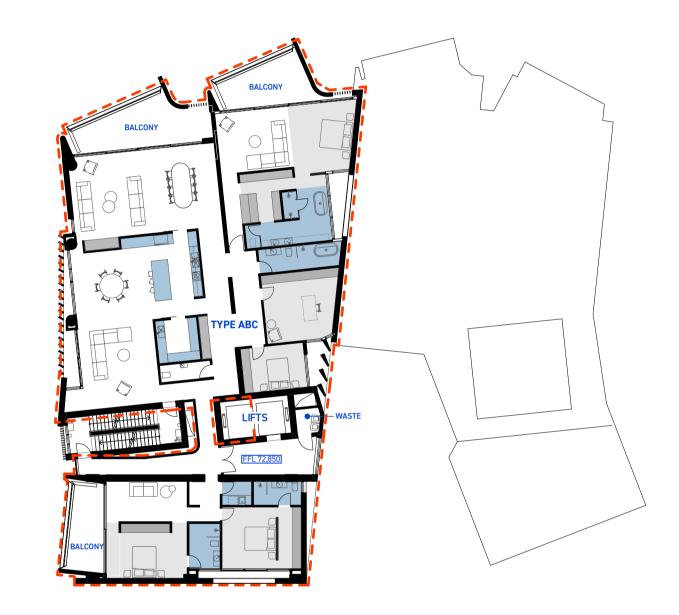

**DEVELOPMENTS** 

**TYPICAL L12-18 PLAN** 

e STUDIO@SPACEAGENCY.COM.AU

**ALTERNATIVE L12-18 PLAN 1: TYPE AB** OPTION TO REPLACE TYPES A+B ON L12 -18

**ALTERNATIVE L12-18 PLAN 2: TYPE ABC** OPTION TO REPLACE TYPES A+B+C ON L12 -18

APARTMENT MIX

1 BEDROOM: 20 APARTMENTS
2 BEDROOM: 42 APARTMENTS
3 BEDROOM: 33 APARTMENTS

STATUS FOR APPROVAL

TOTAL: 95 APARTMENTS\*

\*THIS IS THE MAXIMUM NUMBER OF APARTMENTS. IF OPTIONS AB OR ABC ARE INCLUDED

#### **APARTMENT TYPES**

| UNIT TYPE          |                           | PLOT<br>RATIO<br>AREA | NET<br>AREA | BALCONY<br>AREA |
|--------------------|---------------------------|-----------------------|-------------|-----------------|
| <b>GROUND FLOO</b> | R                         |                       |             |                 |
| 0.01               | 1x1 APARTMENT             | 67                    | 63          | 20              |
| 0.02               | 1x1 APARTMENT             | 55                    | 51          | 17              |
| FIRST FLOOR        |                           |                       |             |                 |
| 1.01               | 2x1 APARTMENT             | 90                    | 78          | 33              |
| 1.02               | 1x1 APARTMENT             | 67                    | 62          | 16              |
| 1.03               | 1x1 APARTMENT             | 71                    | 65          | 10              |
| 1.04               | 1x1 APARTMENT             | 52                    | 47          | 14              |
| 1.05               | 2x2 APARTMENT             | 89                    | 83          | 27              |
| 1.06               | 1x1 APARTMENT             | 66                    | 62          | 15              |
| 1.07               | 1x1 APARTMENT             | 54                    | 49          | 15              |
| 1.08               | 1x1 APARTMENT             | 64                    | 57          | 10              |
| 1.09               | 1x1 APARTMENT             | 66                    | 58          | 10              |
| 1.10               | 1x1 APARTMENT             | 53                    | 48          | 13              |
| 1.11               | 1x1 APARTMENT             | 62                    | 55          | 15              |
| 1.12               | 2x2 APARTMENT             | 104                   | 92          | 24              |
| SECOND FLOOI       | र                         |                       |             |                 |
| 2.01               | 2x1 APARTMENT             | 57                    | 52          | 26              |
| 2.02               | 1x1 APARTMENT             | 75                    | 69          | 23              |
| 2.03               | 1x1 APARTMENT             | 60                    | 56          | 26              |
| 2.04               | 1x1 APARTMENT             | 54                    | 49          | 35              |
| 2.05               | 1x1 APARTMENT             | 62                    | 58          | 32              |
| 2.06               | 1x1 APARTMENT             | 66                    | 62          | 15              |
| 2.07               | 1x1 APARTMENT             | 54                    | 49          | 15              |
| 2.08               | 1x1 APARTMENT             | 63                    | 56          | 10              |
| 2.09               | 1x1 APARTMENT             | 64                    | 58          | 11              |
| 2.10               | 1x1 APARTMENT             | 64                    | 57          | 13              |
| 2.11               | 2x2 APARTMENT             | 104                   | 92          | 24              |
| THIRD TO EIGH      | TEENTH FLOOR              |                       |             |                 |
| Α                  | 3x2 APARTMENT             | 158                   | 148         | 28              |
| В                  | 3x2 APARTMENT             | 138                   | 130         | 21              |
| B* (L12-18)        | 3x2 APARTMENT             | 148                   | 134         | 33              |
| C                  | 2x2 APARTMENT             | 87                    | 79          | 17              |
| D                  | 2x2 APARTMENT             | 114                   | 107         | 24              |
| E                  | 2x2 APARTMENT             | 107                   | 98          | 16              |
| F                  | 2x1 APARTMENT             | 85                    | 74          | 16              |
| G                  | 3x2 APARTMENT             | 152                   | 135         | 56              |
|                    | (DOUBLE STOREY)           |                       |             |                 |
| ΩΡΤΙΩΝΑΙ ΑΙΤ       | ERNATIVE PLANS FO         | R I 12-18             |             |                 |
| AB                 | 4x2 APARTMENT             | 313                   | 293         | 61              |
|                    | TYPES A+B ON L12 -        |                       | 273         | 01              |
| (KEPLACES          | I I F L 3 A T D UN L IZ - | 10)                   |             |                 |
| ABC                | 5x4 APARTMENT             | 444                   | 413         | 75              |
|                    | PES A+B+C ON L12          |                       | 413         | /3              |
| (NEI LAOL I        | I LO A D O ON L IZ        | 10)                   |             |                 |