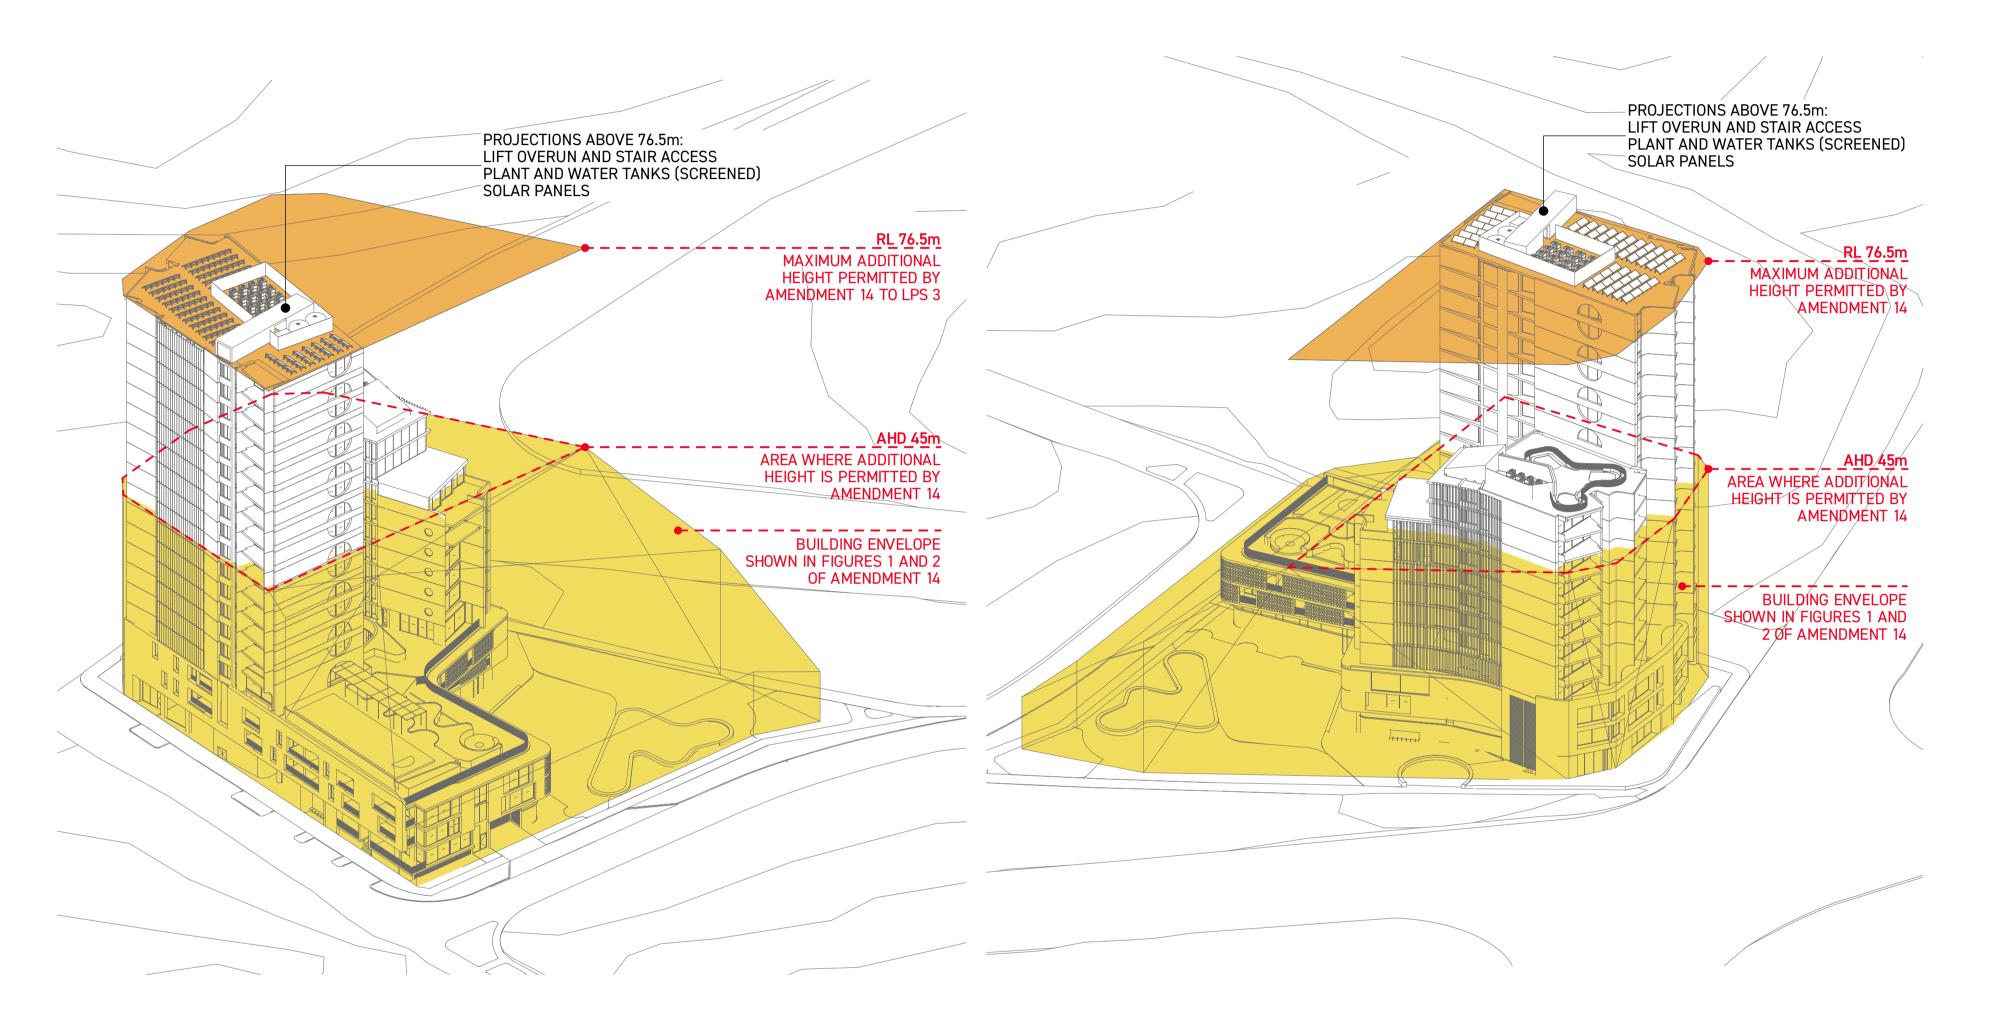

FIGURE 1 FIGURE 2 VIEW FROM SOUTH WEST VIEW FROM NORTH EAST

### BUILDING ENVELOPE DESCRIBED BY AMENDMENT 14 TO LOCAL PLANNING SCHEME 3

# BUILDING ENVELOPE AND ADDITIONAL HEIGHT

| spaceagency:                                                                                | CHANGES IN CURRENT REVISIONS ID DESCRIPTION | REVISION HISTORY ID DESCRIPTION | DATE    | DISCLAIMER  1. Do not scale drawings. Written dimensions govern.  2. All dimensions are in millimeters unless otherwise noted.                                                                                                                                                     | PROJECT ROOFING 2000                 | PROJECT NUMBER 1402 | DRAWING BUILDING ENVELOPE                  | DRAWING NUMBER  DA001 |
|---------------------------------------------------------------------------------------------|---------------------------------------------|---------------------------------|---------|------------------------------------------------------------------------------------------------------------------------------------------------------------------------------------------------------------------------------------------------------------------------------------|--------------------------------------|---------------------|--------------------------------------------|-----------------------|
| architects                                                                                  |                                             | A FOR APPROVAL                  | 7/12/21 | <ol> <li>Check all site levels and existing dimensions prior to proceeding with work.</li> <li>Report any discrepancies to spaceafency in writing.</li> <li>This drawing must be read in conjunction with all relevant contracts, reports, specifications and drawings.</li> </ol> | 91-95 CANNING HWY, EAST<br>FREMANTLE |                     | DOILDING LIVELOI L                         | DAGGI                 |
| PO BOX 48, NORTH FREMANTLE 6159 WESTERN AUSTRALIA t 08 94305450 e STUDIO@SPACEAGENCY.COM.AU |                                             |                                 |         | Drawing © spaceagency architects, 2021. This design and drawing remains the propoerty of spaceagency. It may not be used for any purpose without the express written permission of spaceagency. Any unauthorised changes to this design constitutes an infringement of copyright.  | SARACEN DEVELOPMENTS                 |                     | DATE 7/12/21 SCALE @A1 STATUS FOR APPROVAL | REVISION              |