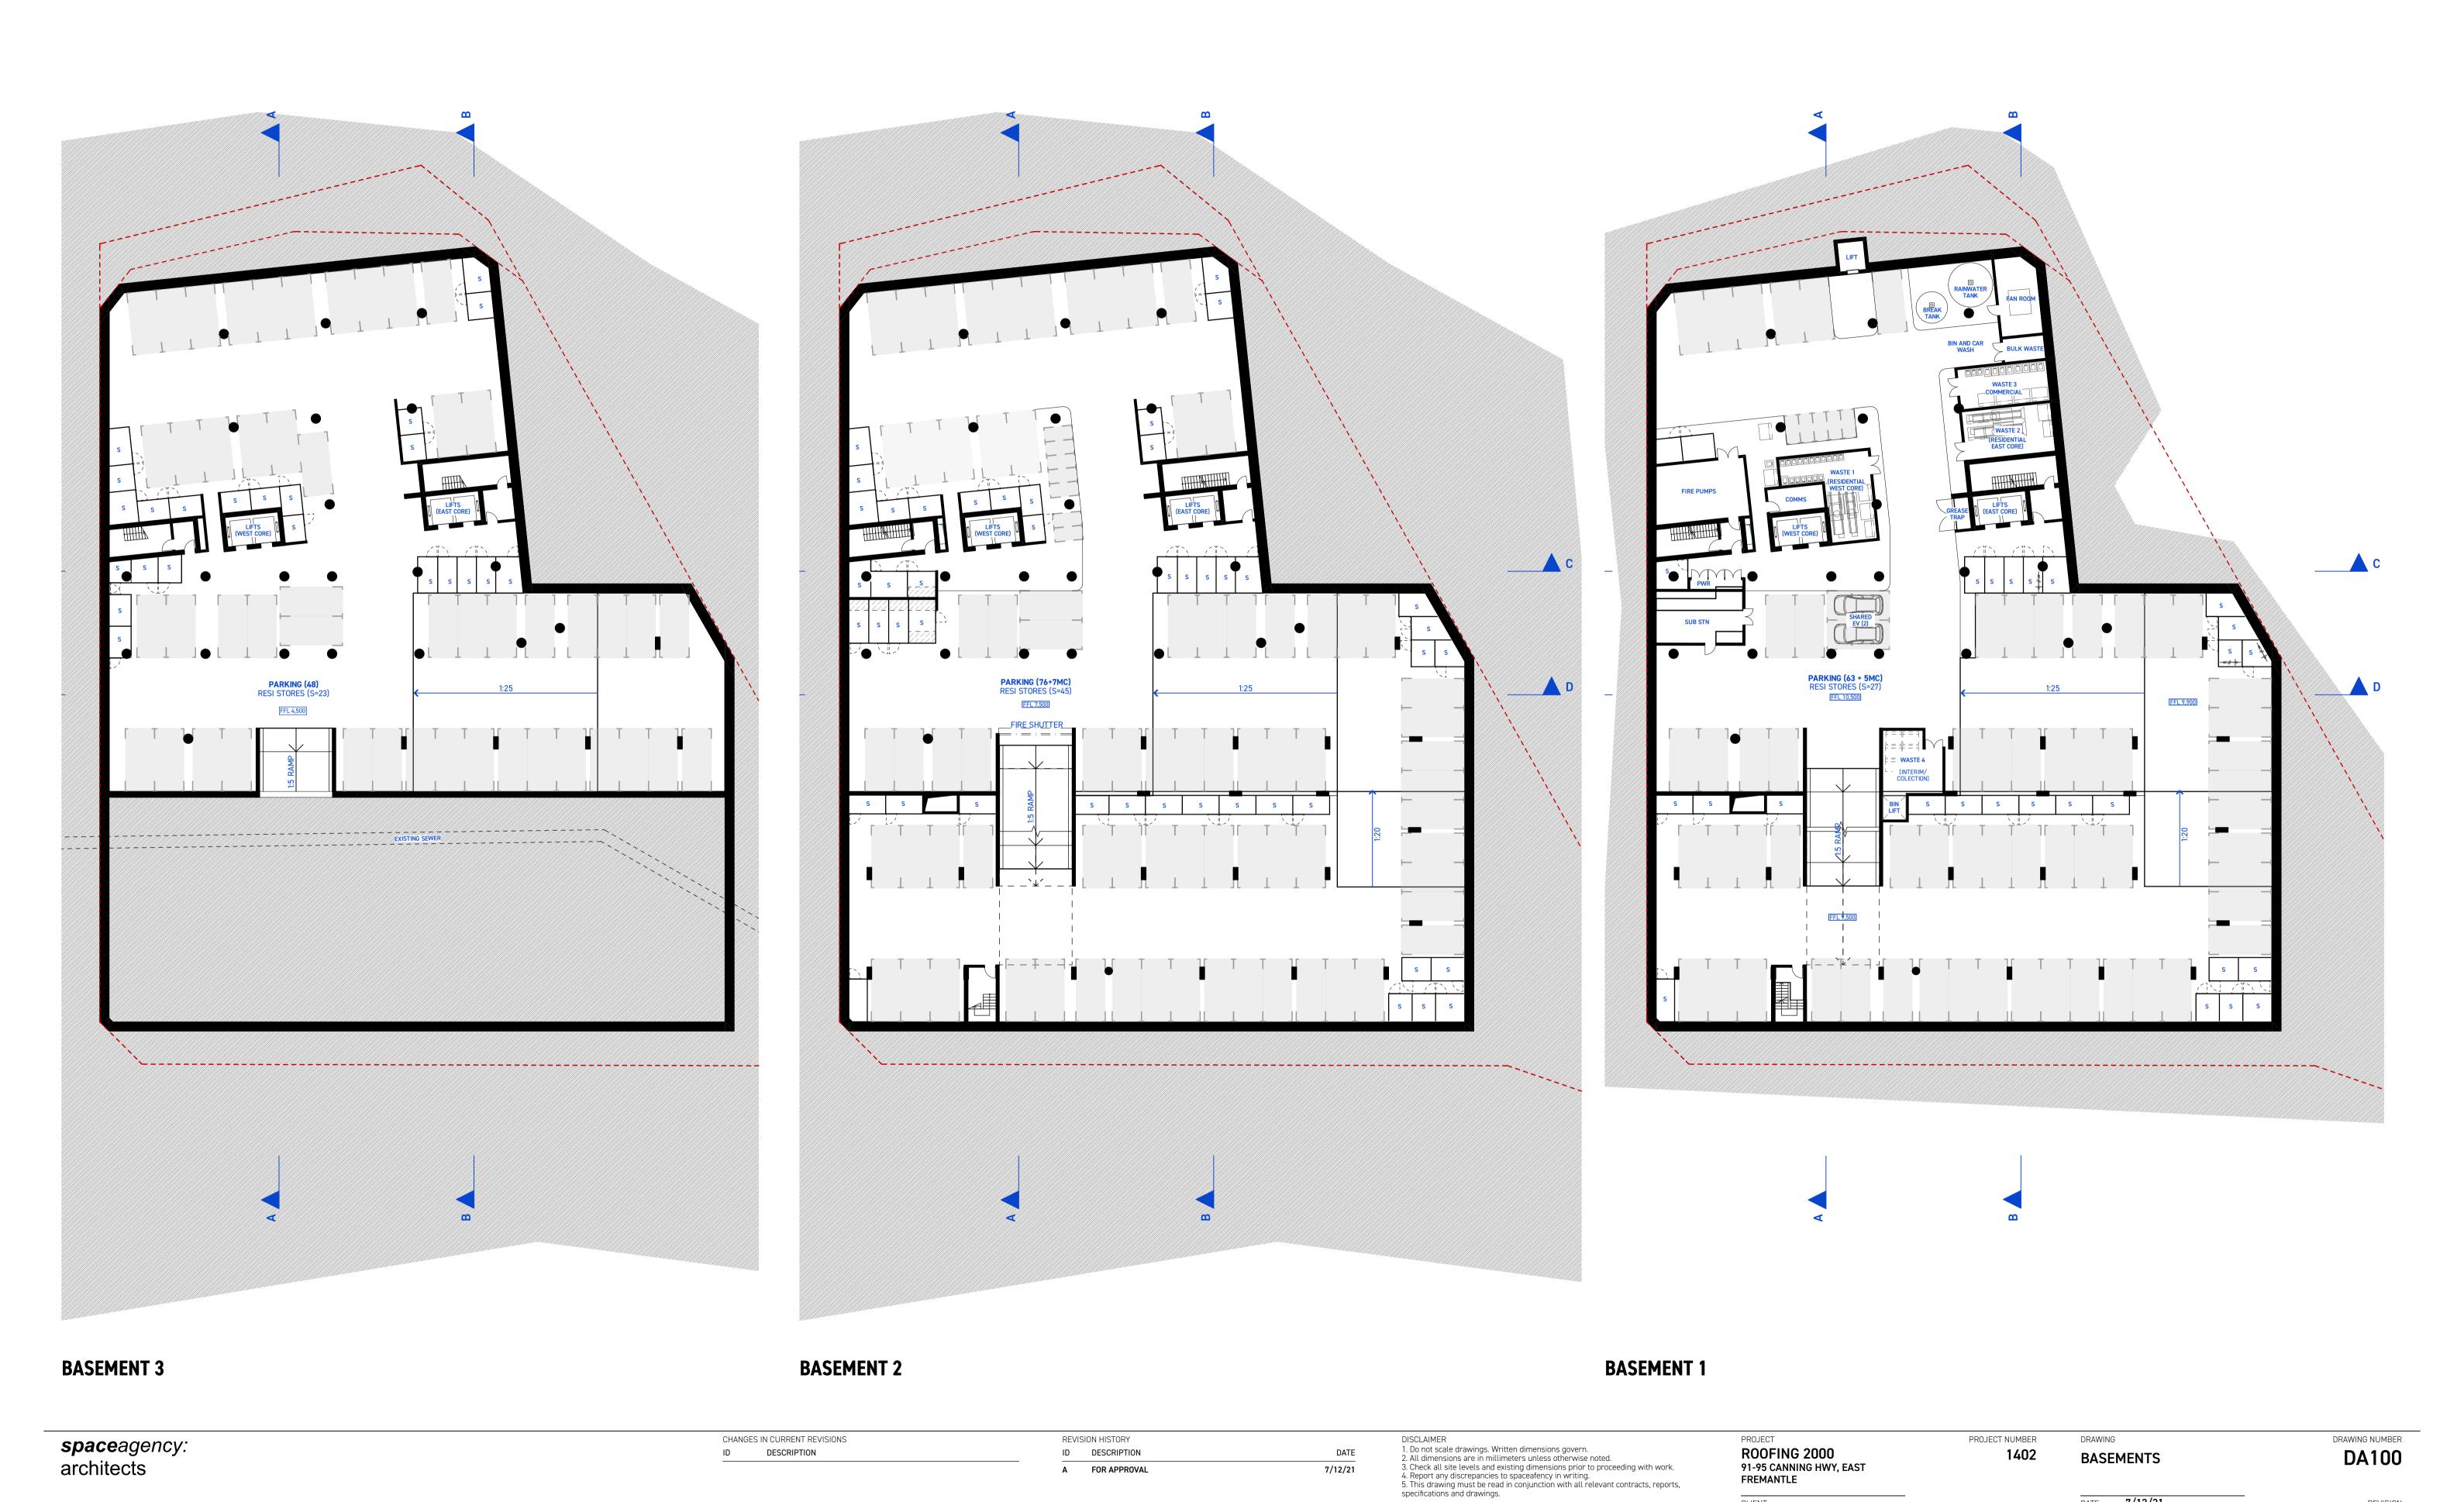

#### HALF BASEMENT

#### **GROUND FLOOR**

| <b>space</b> agency:                                                                                 |        |     |                            | CHANGES IN CURRE<br>ID DESCRIF | REVISION HISTORY  ID DESCRIPTION | DATE    | DISCLAIMER  1. Do not scale drawings. Written dimensions govern.  2. All dimensions are in millimeters unless otherwise noted.                                                                                                                                                                                  | PROJECT ROOFING 2000                 | PROJECT NUMBER<br>1402 | GROUND FLOOR                                       | DA101    |
|------------------------------------------------------------------------------------------------------|--------|-----|----------------------------|--------------------------------|----------------------------------|---------|-----------------------------------------------------------------------------------------------------------------------------------------------------------------------------------------------------------------------------------------------------------------------------------------------------------------|--------------------------------------|------------------------|----------------------------------------------------|----------|
| architects                                                                                           |        |     |                            |                                | A FOR APPROVAL                   | 7/12/21 | 3. Check all site levels and existing dimensions prior to proceeding with work.  4. Report any discrepancies to spaceafency in writing.  5. This drawing must be read in conjunction with all relevant contracts, reports, specifications and drawings.                                                         | 91-95 CANNING HWY, EAST<br>FREMANTLE |                        | OROGNE I LOOK                                      | DAIOI    |
| PO BOX 48, NORTH FREMANTLE 6159<br>WESTERN AUSTRALIA<br>t 08 94305450<br>e STUDIO@SPACEAGENCY.COM.AU | 0 5 10 | 20m | SCALE<br><b>1:250 @ A1</b> |                                |                                  |         | specifications and drawings.  Drawing © spaceagency architects, 2021. This design and drawing remains the propoerty of spaceagency. It may not be used for any purpose without the express written permission of spaceagency. Any unauthorised changes to this design constitutes an infringement of copyright. | CLIENT SARACEN DEVELOPMENTS          |                        | DATE 7/12/21  SCALE 1:250 @A1  STATUS FOR APPROVAL | REVISION |