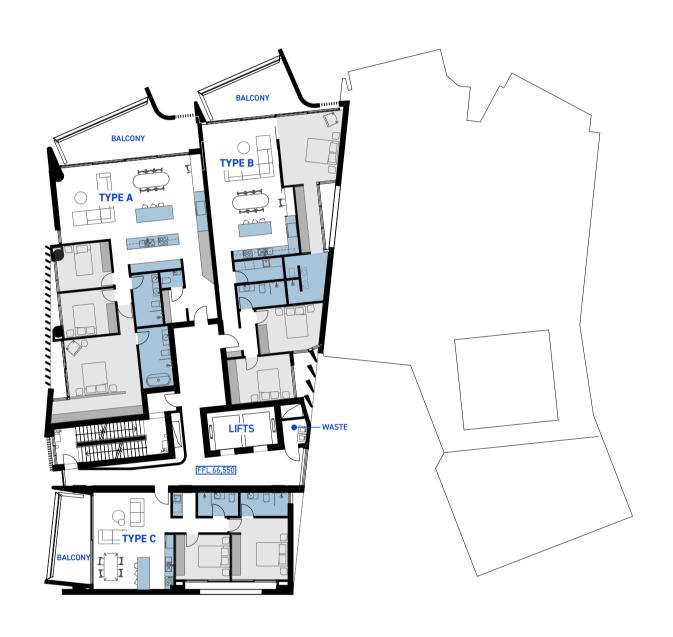

FIRST FLOOR SECOND FLOOR THIRD FLOOR

PROJECT PROJECT NUMBER CHANGES IN CURRENT REVISIONS DRAWING NUMBER REVISION HISTORY spaceagency: architects 1. Do not scale drawings. Written dimensions govern.
2. All dimensions are in millimeters unless otherwise noted.
3. Check all site levels and existing dimensions prior to proceeding with work.
4. Report any discrepancies to spaceafency in writing.
5. This drawing must be read in conjunction with all relevant contracts, reports, specifications and drawings. **ROOFING 2000 DA102** DESCRIPTION ID DESCRIPTION LEVELS 1-3 91-95 CANNING HWY, EAST A FOR APPROVAL 7/12/21 FREMANTLE CLIENT SARACEN DATE 7/12/21 REVISION PO BOX 48, NORTH FREMANTLE 6159 WESTERN AUSTRALIA Drawing © spaceagency architects, 2021. This design and drawing remains the propoerty of spaceagency. It may not be used for any purpose without the express written permission of spaceagency. Any unauthorised changes to this design constitutes an infringement of copyright. SCALE 1:250 @A1 SCALE 1:250 @ A1 t 08 94305450 **DEVELOPMENTS** STATUS FOR APPROVAL e STUDIO@SPACEAGENCY.COM.AU

#### **APARTMENT TYPES**

| UNIT TYPE          |                           | PLOT<br>RATIO<br>AREA | NET<br>AREA | BALCONY<br>AREA |
|--------------------|---------------------------|-----------------------|-------------|-----------------|
| <b>GROUND FLOO</b> | R                         |                       |             |                 |
| 0.01               | 1x1 APARTMENT             | 67                    | 63          | 20              |
| 0.02               | 1x1 APARTMENT             | 55                    | 51          | 17              |
| FIRST FLOOR        |                           |                       |             |                 |
| 1.01               | 2x1 APARTMENT             | 90                    | 78          | 33              |
| 1.02               | 1x1 APARTMENT             | 67                    | 62          | 16              |
| 1.03               | 1x1 APARTMENT             | 71                    | 65          | 10              |
| 1.04               | 1x1 APARTMENT             | 52                    | 47          | 14              |
| 1.05               | 2x2 APARTMENT             | 89                    | 83          | 27              |
| 1.06               | 1x1 APARTMENT             | 66                    | 62          | 15              |
| 1.07               | 1x1 APARTMENT             | 54                    | 49          | 15              |
| 1.08               | 1x1 APARTMENT             | 64                    | 57          | 10              |
| 1.09               | 1x1 APARTMENT             | 66                    | 58          | 10              |
| 1.10               | 1x1 APARTMENT             | 53                    | 48          | 13              |
| 1.11               | 1x1 APARTMENT             | 62                    | 55          | 15              |
| 1.12               | 2x2 APARTMENT             | 104                   | 92          | 24              |
| SECOND FLOOI       | र                         |                       |             |                 |
| 2.01               | 2x1 APARTMENT             | 57                    | 52          | 26              |
| 2.02               | 1x1 APARTMENT             | 75                    | 69          | 23              |
| 2.03               | 1x1 APARTMENT             | 60                    | 56          | 26              |
| 2.04               | 1x1 APARTMENT             | 54                    | 49          | 35              |
| 2.05               | 1x1 APARTMENT             | 62                    | 58          | 32              |
| 2.06               | 1x1 APARTMENT             | 66                    | 62          | 15              |
| 2.07               | 1x1 APARTMENT             | 54                    | 49          | 15              |
| 2.08               | 1x1 APARTMENT             | 63                    | 56          | 10              |
| 2.09               | 1x1 APARTMENT             | 64                    | 58          | 11              |
| 2.10               | 1x1 APARTMENT             | 64                    | 57          | 13              |
| 2.11               | 2x2 APARTMENT             | 104                   | 92          | 24              |
| THIRD TO EIGH      | TEENTH FLOOR              |                       |             |                 |
| Α                  | 3x2 APARTMENT             | 158                   | 148         | 28              |
| В                  | 3x2 APARTMENT             | 138                   | 130         | 21              |
| B* (L12-18)        | 3x2 APARTMENT             | 148                   | 134         | 33              |
| C                  | 2x2 APARTMENT             | 87                    | 79          | 17              |
| D                  | 2x2 APARTMENT             | 114                   | 107         | 24              |
| E                  | 2x2 APARTMENT             | 107                   | 98          | 16              |
| F                  | 2x1 APARTMENT             | 85                    | 74          | 16              |
| G                  | 3x2 APARTMENT             | 152                   | 135         | 56              |
|                    | (DOUBLE STOREY)           |                       |             |                 |
| ΩΡΤΙΩΝΑΙ ΑΙΤ       | ERNATIVE PLANS FO         | R I 12-18             |             |                 |
| AB                 | 4x2 APARTMENT             | 313                   | 293         | 61              |
|                    | TYPES A+B ON L12 -        |                       | 273         | 01              |
| (KEPLACES          | I I F L 3 A T D UN L IZ - | 10)                   |             |                 |
| ABC                | 5x4 APARTMENT             | 444                   | 413         | 75              |
|                    | PES A+B+C ON L12          |                       | 413         | /3              |
| (NEI LAOL I        | I LO A D O ON L IZ        | 10)                   |             |                 |