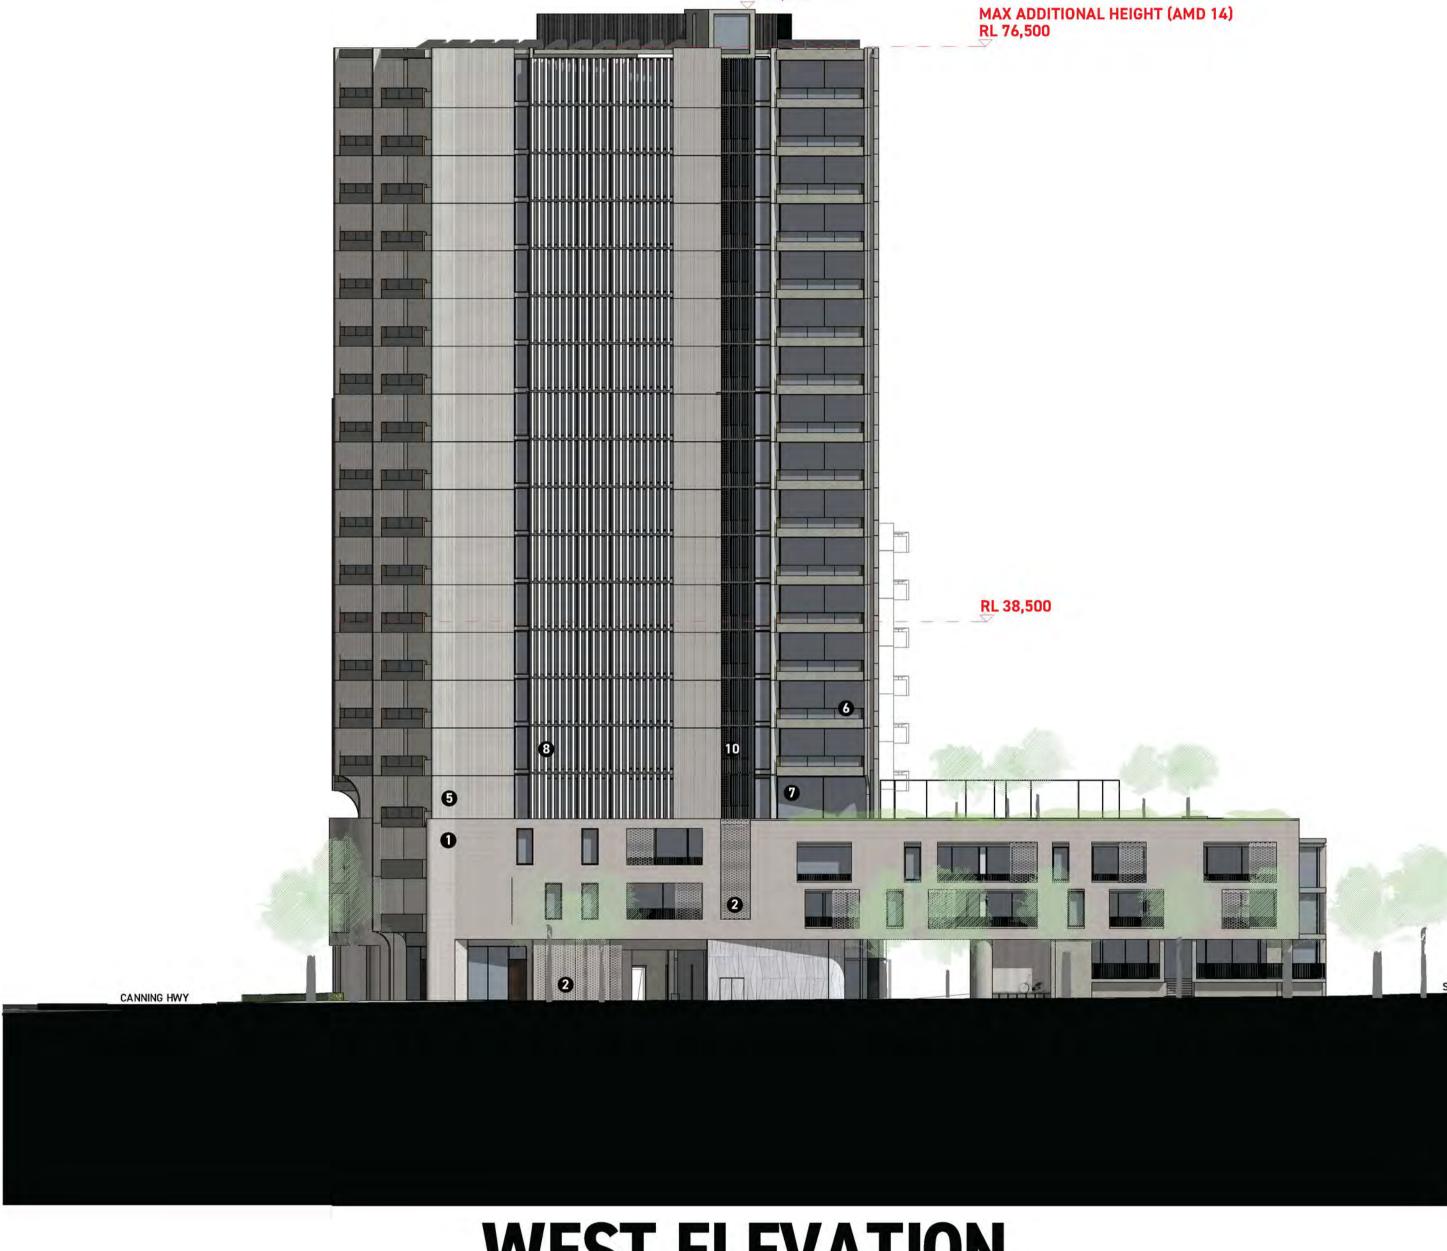

unless otherwise noted.
 Check all site levels and existing dimensions prior to proceeding with work. 4. Report any discrepancies to spaceafency in writing.

5. This drawing must be read in conjunction with all relevant contracts, reports, specifications and drawings.

Drawing © spaceagency architects, 2021. This design and drawing remains the propoerty of spaceagency. It may not be used for any purpose without the express written permission of spaceagency. Any unauthorised changes to this design constitutes an infringement of copyright.

**PROJECT ROOFING 2000** 91-95 CANNING HWY, EAST FREMANTLE

SARACEN

DEVELOPMENTS

PROJECT NUMBER DRAWING **NORTH + SOUTH ELEVATIONS** 

7/12/21 1:250 @A1 SCALE

MAX ADDITIONAL HEIGHT (AMD 14)

REVISION STATUS FOR APPROVAL

DRAWING NUMBER

**DA200** 





LIFT/STAIR RL 79,000

### **EAST ELEVATION**

WEST ELEVATION



#### **MATERIALS**

WHITE BRICK MASONRY WITH WHITE MORTAR WHITE BRICK SCREEN (DENSE) WHITE BRICK SCREEN (OPEN) IN-SITU GREY CONCRETE PRECAST WHITE FLUTED CONCRETE

8 WHITE SUN SHADE BLADES VISUAL PRIVACY BLADES WITH COLOURED

DARK BRONZE ANODISED SCREENS AND BALUSTRADES

6 CLEAR GLASS BALUSTRADE WITH LIGHT BRONZE ANODISED ALUMINIUM FRAMES CLEAR GLASS WINDOWS AND DOORS WITH LIGHT BRONZE ANODISED ALUMINIUM FRAMES

spaceagency:

architects

PO BOX 48, NORTH FREMANTLE 6159 WESTERN AUSTRALIA t 08 94305450 e STUDIO@SPACEAGENCY.COM.AU

1:250 @ A1

CHANGES IN CURRENT REVISIONS DESCRIPTION

**REVISION HISTORY** DESCRIPTION FOR APPROVAL DISCLAIMER Do not scale drawings. Written dimensions govern.
 All dimensions are in millimeters unl