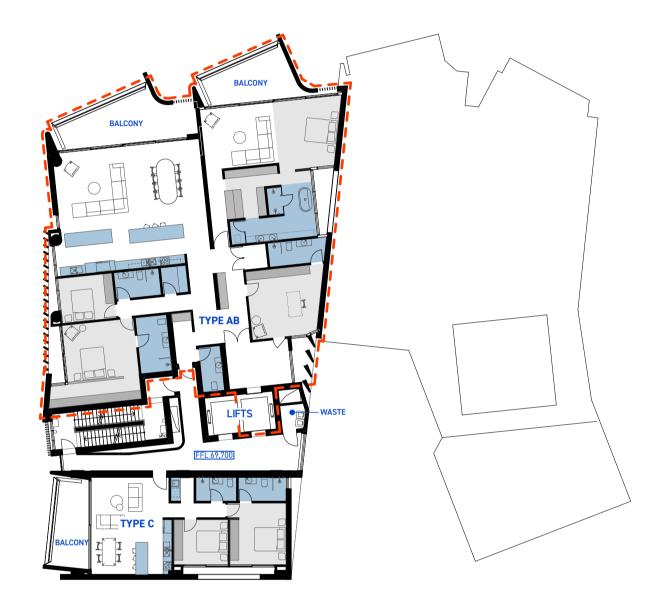

**DEVELOPMENTS** 

**TYPICAL L12-18 PLAN** 

e STUDIO@SPACEAGENCY.COM.AU

**ALTERNATIVE L12-18 PLAN 1: TYPE AB** OPTION TO REPLACE TYPES A+B ON L12 -18

**ALTERNATIVE L12-18 PLAN 2: TYPE ABC** OPTION TO REPLACE TYPES A+B+C ON L12 -18

APARTMENT MIX

1 BEDROOM: 20 APARTMENTS
2 BEDROOM: 42 APARTMENTS
3 BEDROOM: 33 APARTMENTS

STATUS FOR APPROVAL

TOTAL: 95 APARTMENTS\*

\*THIS IS THE MAXIMUM NUMBER OF APARTMENTS. IF OPTIONS AB OR ABC ARE INCLUDED

#### **APARTMENT TYPES**

| UNIT TYPE          |                           | PLOT<br>RATIO<br>AREA | NET<br>AREA | BALCONY<br>AREA |
|--------------------|---------------------------|-----------------------|-------------|-----------------|
| <b>GROUND FLOO</b> | R                         |                       |             |                 |
| 0.01               | 1x1 APARTMENT             | 67                    | 63          | 20              |
| 0.02               | 1x1 APARTMENT             | 55                    | 51          | 17              |
| FIRST FLOOR        |                           |                       |             |                 |
| 1.01               | 2x1 APARTMENT             | 90                    | 78          | 33              |
| 1.02               | 1x1 APARTMENT             | 67                    | 62          | 16              |
| 1.03               | 1x1 APARTMENT             | 71                    | 65          | 10              |
| 1.04               | 1x1 APARTMENT             | 52                    | 47          | 14              |
| 1.05               | 2x2 APARTMENT             | 89                    | 83          | 27              |
| 1.06               | 1x1 APARTMENT             | 66                    | 62          | 15              |
| 1.07               | 1x1 APARTMENT             | 54                    | 49          | 15              |
| 1.08               | 1x1 APARTMENT             | 64                    | 57          | 10              |
| 1.09               | 1x1 APARTMENT             | 66                    | 58          | 10              |
| 1.10               | 1x1 APARTMENT             | 53                    | 48          | 13              |
| 1.11               | 1x1 APARTMENT             | 62                    | 55          | 15              |
| 1.12               | 2x2 APARTMENT             | 104                   | 92          | 24              |
| SECOND FLOOI       | र                         |                       |             |                 |
| 2.01               | 2x1 APARTMENT             | 57                    | 52          | 26              |
| 2.02               | 1x1 APARTMENT             | 75                    | 69          | 23              |
| 2.03               | 1x1 APARTMENT             | 60                    | 56          | 26              |
| 2.04               | 1x1 APARTMENT             | 54                    | 49          | 35              |
| 2.05               | 1x1 APARTMENT             | 62                    | 58          | 32              |
| 2.06               | 1x1 APARTMENT             | 66                    | 62          | 15              |
| 2.07               | 1x1 APARTMENT             | 54                    | 49          | 15              |
| 2.08               | 1x1 APARTMENT             | 63                    | 56          | 10              |
| 2.09               | 1x1 APARTMENT             | 64                    | 58          | 11              |
| 2.10               | 1x1 APARTMENT             | 64                    | 57          | 13              |
| 2.11               | 2x2 APARTMENT             | 104                   | 92          | 24              |
| THIRD TO EIGH      | TEENTH FLOOR              |                       |             |                 |
| Α                  | 3x2 APARTMENT             | 158                   | 148         | 28              |
| В                  | 3x2 APARTMENT             | 138                   | 130         | 21              |
| B* (L12-18)        | 3x2 APARTMENT             | 148                   | 134         | 33              |
| C                  | 2x2 APARTMENT             | 87                    | 79          | 17              |
| D                  | 2x2 APARTMENT             | 114                   | 107         | 24              |
| E                  | 2x2 APARTMENT             | 107                   | 98          | 16              |
| F                  | 2x1 APARTMENT             | 85                    | 74          | 16              |
| G                  | 3x2 APARTMENT             | 152                   | 135         | 56              |
|                    | (DOUBLE STOREY)           |                       |             |                 |
| ΩΡΤΙΩΝΑΙ ΑΙΤ       | ERNATIVE PLANS FO         | R I 12-18             |             |                 |
| AB                 | 4x2 APARTMENT             | 313                   | 293         | 61              |
|                    | TYPES A+B ON L12 -        |                       | 273         | 01              |
| (KEPLACES          | I I F L 3 A T D UN L IZ - | 10)                   |             |                 |
| ABC                | 5x4 APARTMENT             | 444                   | 413         | 75              |
|                    | PES A+B+C ON L12          |                       | 413         | /3              |
| (NEI LAOL I        | I LO A D O ON L IZ        | 10)                   |             |                 |