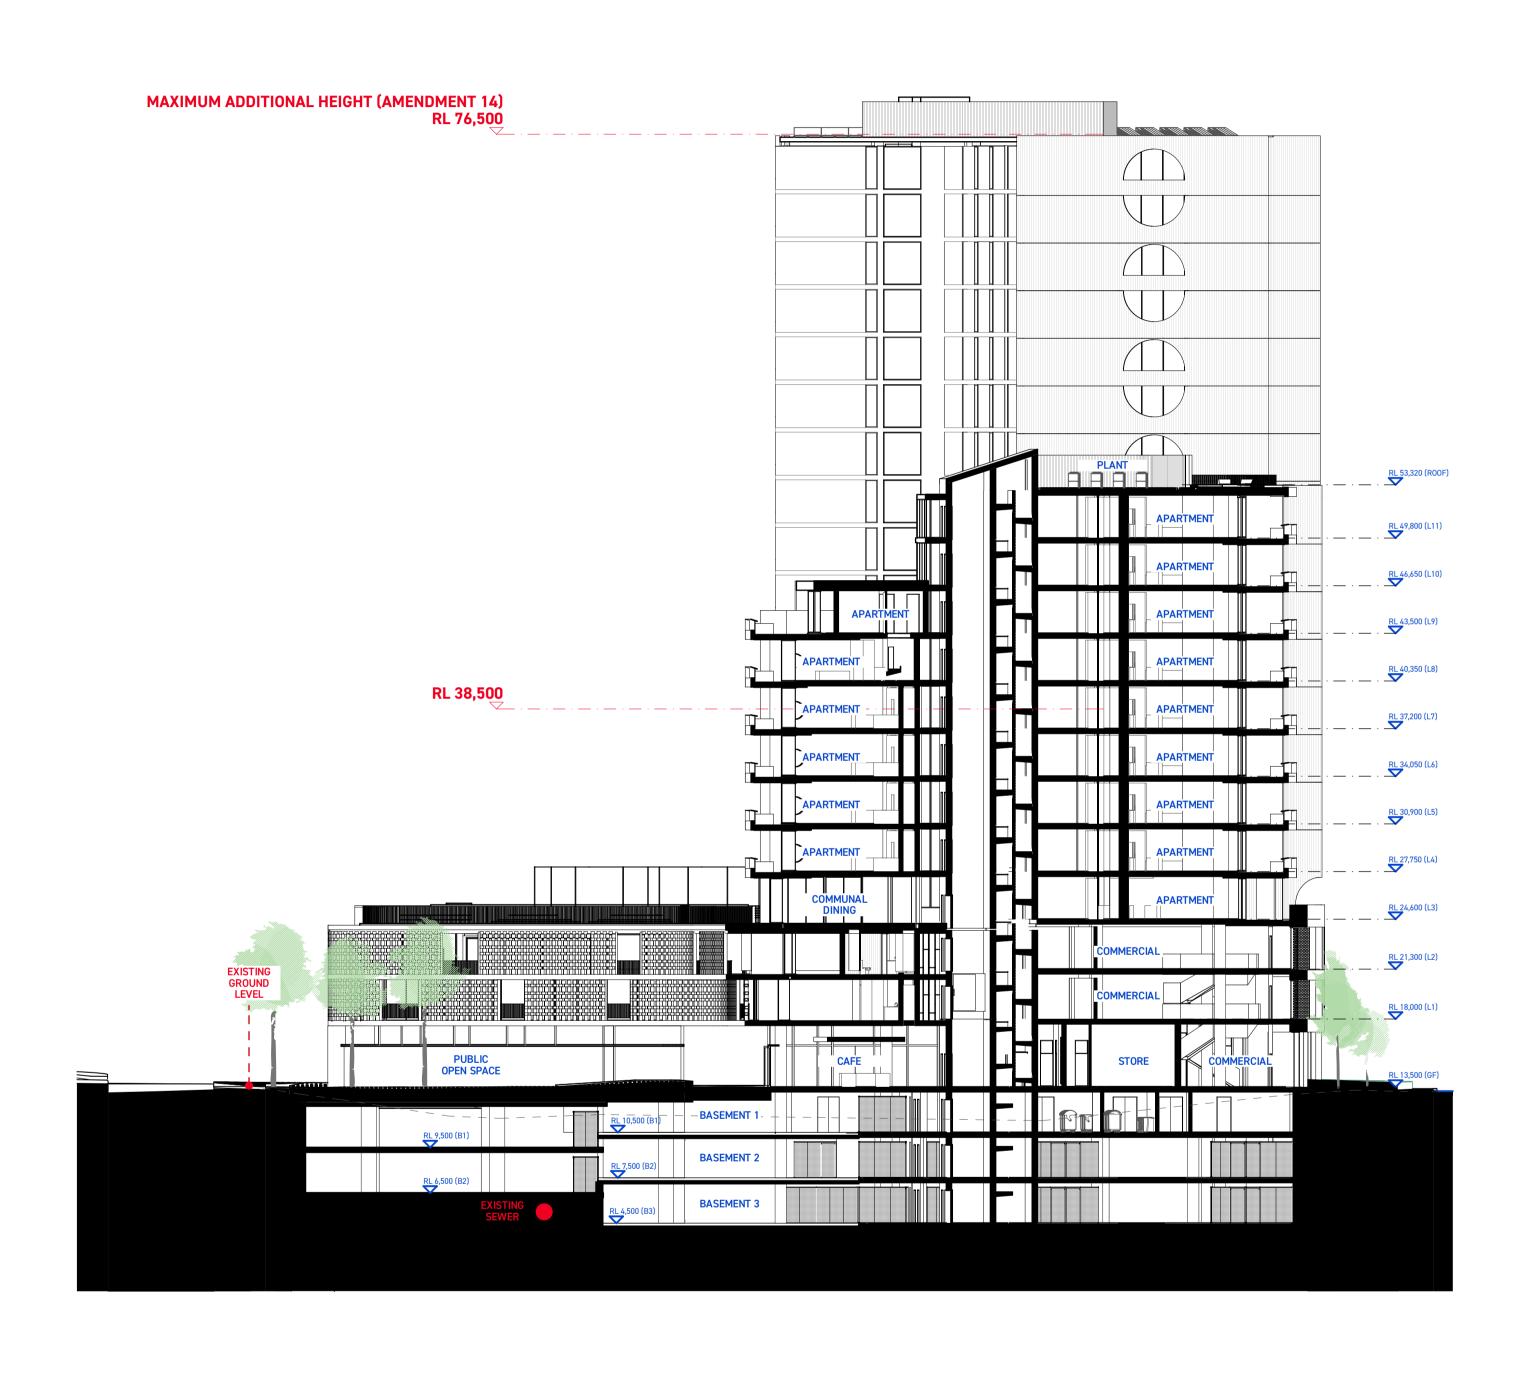

### **SECTION B**

| <b>space</b> agency:                                              |     |    |     |                            | CHANGES IN CURRENT REVISIONS  ID DESCRIPTION | REVISION HISTORY ID DESCRIPTION | DATE    | DISCLAIMER  1. Do not scale drawings. Written dimensions govern.  2. All dimensions are in millimeters unless otherwise noted                                                                                                                                                      | PROJECT ROOFING 2000                 | PROJECT NUMBER 1402 | SECTIONS A + B      | DA300    |
|-------------------------------------------------------------------|-----|----|-----|----------------------------|----------------------------------------------|---------------------------------|---------|------------------------------------------------------------------------------------------------------------------------------------------------------------------------------------------------------------------------------------------------------------------------------------|--------------------------------------|---------------------|---------------------|----------|
| architects                                                        |     |    |     |                            |                                              | A FOR APPROVAL                  | 7/12/21 | <ol> <li>Check all site levels and existing dimensions prior to proceeding with work.</li> <li>Report any discrepancies to spaceafency in writing.</li> <li>This drawing must be read in conjunction with all relevant contracts, reports, specifications and drawings.</li> </ol> | 91-95 CANNING HWY, EAST<br>FREMANTLE |                     | SECTIONS A · B      | DAGGO    |
| PO BOX 48, NORTH FREMANTLE 6159                                   |     |    |     |                            |                                              |                                 |         | Drawing @ engagency architecte 2021 This design and drawing remains the proposity of spaceagency. It                                                                                                                                                                               | CLIENT                               |                     | DATE <b>7/12/21</b> | REVISION |
| WESTERN AUSTRALIA                                                 |     |    |     |                            |                                              |                                 |         | may not be used for any purpose without the express written permission of spaceagency. Any unauthorised changes to this design constitutes an infringement of copyright.                                                                                                           | SARACEN                              |                     | SCALE 1:250 @A1     | Δ        |
| WESTERN AUSTRALIA<br>t 08 94305450<br>e STUDIO@SPACEAGENCY.COM.AU | 0 5 | 10 | 20m | SCALE<br><b>1:250 @ A1</b> |                                              |                                 |         | 3                                                                                                                                                                                                                                                                                  | DEVELOPMENTS                         |                     | STATUS FOR APPROVAL |          |