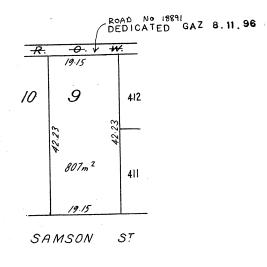

SKETCH OF LAND: 1038-706 (10/P3719)

PREVIOUS TITLE: 1036-445

PROPERTY STREET ADDRESS: 46 MANNING ST, MOSMAN PARK.

LOCAL GOVERNMENT AUTHORITY: TOWN OF MOSMAN PARK

NOTE 1: A000001A PENDING SURVEY - DIAGRAM 78028.

NOTE 2: DUPLICATE CERTIFICATE OF TITLE NOT ISSUED AS REQUESTED BY DEALING

N975366

10616/34 REGISTER BOOK. 21352/54 Vol. 1038 Fol. 706. 36266 8 D.78028 133581 AUSTRALIA. WESTERN 349561 23429 23478 56 The Transfer of Land Art, 1893" (Sch. 5, 56 Vic., 14). 19646/57 13235 62 now the well proprietor of an estate in fee simple in possession subject to the easements and encumbrances notified hereunder in ALL green .....piece of land delineated and coloured...... containing twenty six and eight tenths penches or thereabouts, being portion of Buckland Hill Suburban Lot 53 ROAD NO 18891 GAZ 8.11.96 Sub53 SAMSON ST One thousand nine hundred and thirty four minth day of Dated the 11270/1954 to Hubert Ernest Miller of 87 Bunbury, Fally and Cleabeth batterine Jungmall Mree't blansmont, Married Women, all wheele Assistant Registrar of Titles. for 11525 1956 to Raymond Park June 1954 at 3 200'c Mark