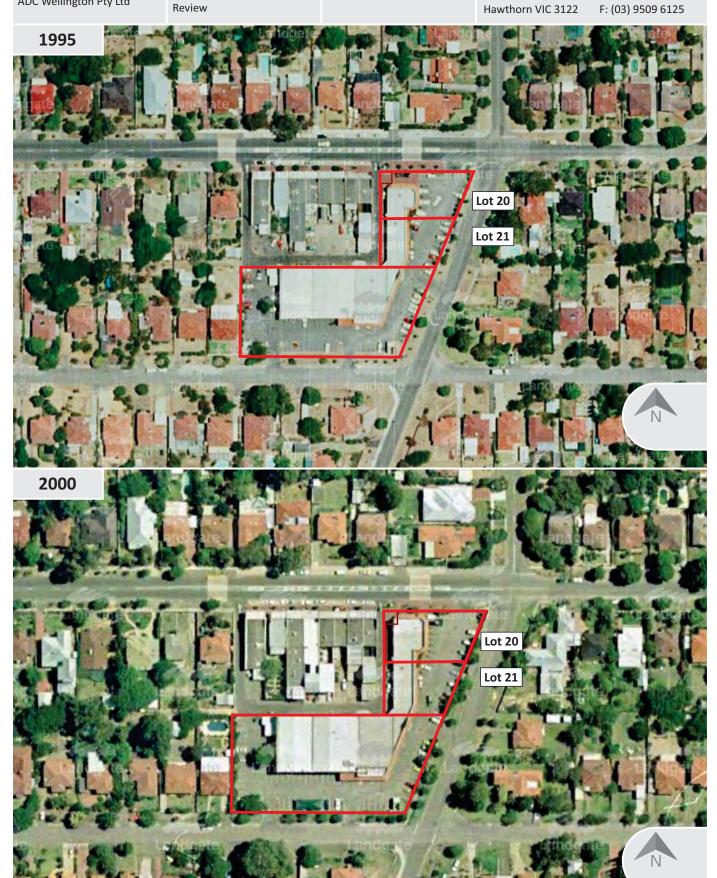

|      | Table 2: Aerial Photographs                                                                                                                                                                                                                                                                                |                                                                                                                                                                                                                                                                                                         |  |
|------|------------------------------------------------------------------------------------------------------------------------------------------------------------------------------------------------------------------------------------------------------------------------------------------------------------|---------------------------------------------------------------------------------------------------------------------------------------------------------------------------------------------------------------------------------------------------------------------------------------------------------|--|
| Date | Observations On-Site                                                                                                                                                                                                                                                                                       | Observations Off-Site                                                                                                                                                                                                                                                                                   |  |
| 1983 | Construction of the eastern section of the existing shopping centre building had been completed on the eastern half of the Site. Three (3) residential buildings remained in the south-west section of the Site.                                                                                           | The surrounding area remained relatively unchanged.                                                                                                                                                                                                                                                     |  |
| 1985 | The Site remained relatively unchanged from the 1983 aerial photograph.                                                                                                                                                                                                                                    | The surrounding area remained relatively unchanged.                                                                                                                                                                                                                                                     |  |
| 1989 | The Site remained relatively unchanged from the 1985 aerial photograph.                                                                                                                                                                                                                                    | The surrounding area remained relatively unchanged.                                                                                                                                                                                                                                                     |  |
| 1995 | The three (3) residential houses previously visible in the south-west section of the Site had been demolished and the southern section of the existing shopping centre building had been constructed. Ongrade asphalt car parking was present to the south, east and west of the shopping centre building. | The surrounding area remained relatively unchanged.                                                                                                                                                                                                                                                     |  |
| 2000 | The Site remained relatively unchanged from the 1995 aerial photograph.                                                                                                                                                                                                                                    | The surrounding area remained relatively unchanged, other than the construction of a southern extension on one of the commercial buildings located west of Lots 20 and 21 and the construction of a new residential house immediately east of the Site on the corner of Manning and Wellington Streets. |  |
| 2005 | The Site remained relatively unchanged from the 2000 aerial photograph.                                                                                                                                                                                                                                    | The surrounding area remained relatively unchanged, other than the construction of additional residential houses to the east of the Site and the demolition of a house to the west of the Site (fronting Samson Street).                                                                                |  |
| 2010 | The Site remained relatively unchanged from the 2005 aerial photograph.                                                                                                                                                                                                                                    | The surrounding area remained relatively unchanged, other than the demolition of two (2) houses and the construction of one (1) new house to the west of the Site.                                                                                                                                      |  |
| 2015 | The Site remained relatively unchanged from the 2010 aerial photograph.                                                                                                                                                                                                                                    | The surrounding area remained relatively unchanged, other than the demolition of another residential house to the north-west of the Site, and the construction of new houses to the west and south-east.                                                                                                |  |
| 2020 | The Site remained relatively unchanged from the 2015 aerial photograph.                                                                                                                                                                                                                                    | The surrounding area remained relatively unchanged, other than the construction of several new houses to the north-west and south-east of the Site.                                                                                                                                                     |  |