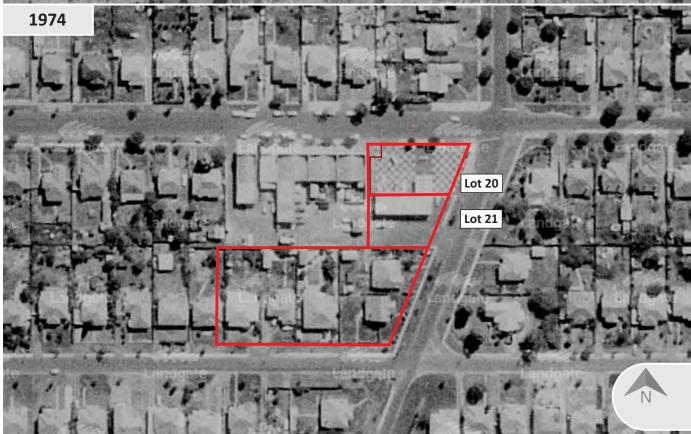

|      | Table 2: Aerial Photog                                                                                                                                                                                                                                                                                                                                                                                                                                   | graphs                                                                                                                                                                                                                                                                                   |
|------|----------------------------------------------------------------------------------------------------------------------------------------------------------------------------------------------------------------------------------------------------------------------------------------------------------------------------------------------------------------------------------------------------------------------------------------------------------|------------------------------------------------------------------------------------------------------------------------------------------------------------------------------------------------------------------------------------------------------------------------------------------|
| Date | Observations On-Site                                                                                                                                                                                                                                                                                                                                                                                                                                     | Observations Off-Site                                                                                                                                                                                                                                                                    |
| 1953 | The Site comprised seven (7) residential properties, including houses and yard areas.                                                                                                                                                                                                                                                                                                                                                                    | Most of the surrounding area comprised residential houses, other than the properties located immediately west of Lots 20 and 21 (north-east section of the Site), which comprised three (3) low rise commercial buildings and vacant land.                                               |
| 1961 | The two (2) residential houses in the north-east section of the Site (Lots 20 and 21) had been demolished and this area developed as a service station. An L-shaped building with a canopy (likely the refuelling area) and hardstand paved forecourt was present.  The southern section of the Site remained unchanged, with five (5) residential properties visible.                                                                                   | Most of the surrounding area remained residential housing, other than the area west of Lots 20 and 21. An additional commercial building had been constructed in this area, with four (4) commercial buildings (generally consistent with those currently located in this area) present. |
| 1965 | The Site remained relatively unchanged from the 1961 aerial photograph.                                                                                                                                                                                                                                                                                                                                                                                  | The surrounding area remained relatively unchanged.                                                                                                                                                                                                                                      |
| 1974 | The Site remained relatively unchanged from the 1965 aerial photograph.                                                                                                                                                                                                                                                                                                                                                                                  | The surrounding area remained unchanged, other than the extension of two (2) of the commercial buildings southward on the properties located west of Lots 20 and 21.                                                                                                                     |
| 1977 | The Site remained relatively unchanged from the 1974 aerial photograph other than the construction of a small shed on one of the residential houses in the south-east section of the Site.                                                                                                                                                                                                                                                               | The surrounding area remained relatively unchanged.                                                                                                                                                                                                                                      |
| 1979 | The Site remained relatively unchanged from the 1977 aerial photograph.                                                                                                                                                                                                                                                                                                                                                                                  | The surrounding area remained relatively unchanged.                                                                                                                                                                                                                                      |
| 1981 | The buildings located on the eastern half of the Site, including the service station in the north-east section and two (2) residential houses in the southeast section had been demolished. This area of the Site had been cleared of vegetation and the construction of the foundations of the original (eastern) section of the existing shopping centre was in progress. Three (3) residential houses remained in the south-west section of the Site. | The surrounding area remained relatively unchanged.                                                                                                                                                                                                                                      |