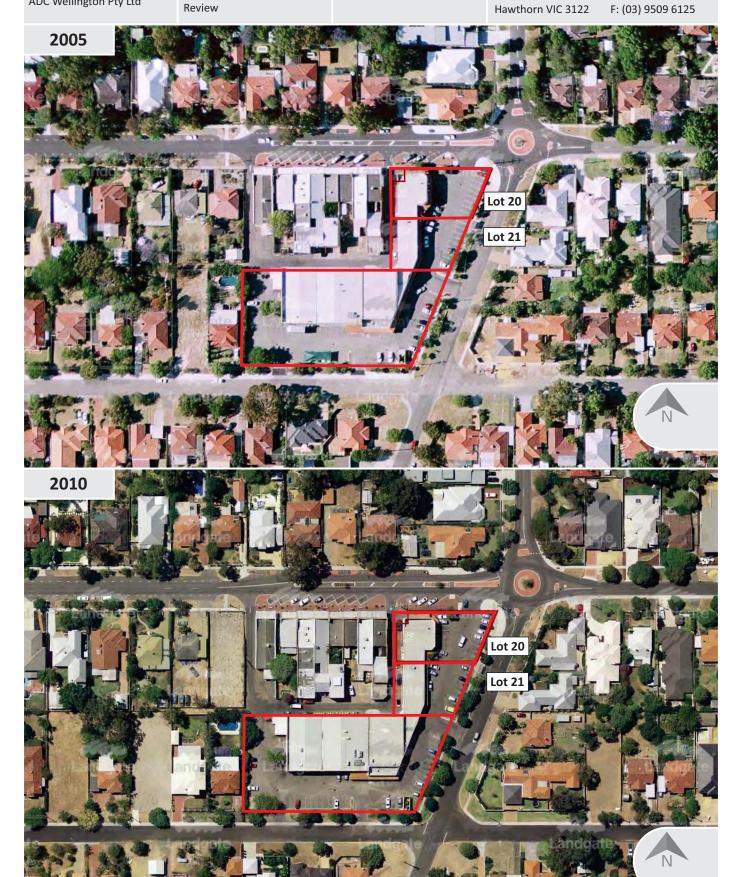

|      | Table 2: Aerial Photographs                                                                                                                                                                                                                                                                                |                                                                                                                                                                                                                                                                                                         |  |
|------|------------------------------------------------------------------------------------------------------------------------------------------------------------------------------------------------------------------------------------------------------------------------------------------------------------|---------------------------------------------------------------------------------------------------------------------------------------------------------------------------------------------------------------------------------------------------------------------------------------------------------|--|
| Date | Observations On-Site                                                                                                                                                                                                                                                                                       | Observations Off-Site                                                                                                                                                                                                                                                                                   |  |
| 1983 | Construction of the eastern section of the existing shopping centre building had been completed on the eastern half of the Site. Three (3) residential buildings remained in the south-west section of the Site.                                                                                           | The surrounding area remained relatively unchanged.                                                                                                                                                                                                                                                     |  |
| 1985 | The Site remained relatively unchanged from the 1983 aerial photograph.                                                                                                                                                                                                                                    | The surrounding area remained relatively unchanged.                                                                                                                                                                                                                                                     |  |
| 1989 | The Site remained relatively unchanged from the 1985 aerial photograph.                                                                                                                                                                                                                                    | The surrounding area remained relatively unchanged.                                                                                                                                                                                                                                                     |  |
| 1995 | The three (3) residential houses previously visible in the south-west section of the Site had been demolished and the southern section of the existing shopping centre building had been constructed. Ongrade asphalt car parking was present to the south, east and west of the shopping centre building. | The surrounding area remained relatively unchanged.                                                                                                                                                                                                                                                     |  |
| 2000 | The Site remained relatively unchanged from the 1995 aerial photograph.                                                                                                                                                                                                                                    | The surrounding area remained relatively unchanged, other than the construction of a southern extension on one of the commercial buildings located west of Lots 20 and 21 and the construction of a new residential house immediately east of the Site on the corner of Manning and Wellington Streets. |  |
| 2005 | The Site remained relatively unchanged from the 2000 aerial photograph.                                                                                                                                                                                                                                    | The surrounding area remained relatively unchanged, other than the construction of additional residential houses to the east of the Site and the demolition of a house to the west of the Site (fronting Samson Street).                                                                                |  |
| 2010 | The Site remained relatively unchanged from the 2005 aerial photograph.                                                                                                                                                                                                                                    | The surrounding area remained relatively unchanged, other than the demolition of two (2) houses and the construction of one (1) new house to the west of the Site.                                                                                                                                      |  |
| 2015 | The Site remained relatively unchanged from the 2010 aerial photograph.                                                                                                                                                                                                                                    | The surrounding area remained relatively unchanged, other than the demolition of another residential house to the north-west of the Site, and the construction of new houses to the west and south-east.                                                                                                |  |
| 2020 | The Site remained relatively unchanged from the 2015 aerial photograph.                                                                                                                                                                                                                                    | The surrounding area remained relatively unchanged, other than the construction of several new houses to the north-west and south-east of the Site.                                                                                                                                                     |  |