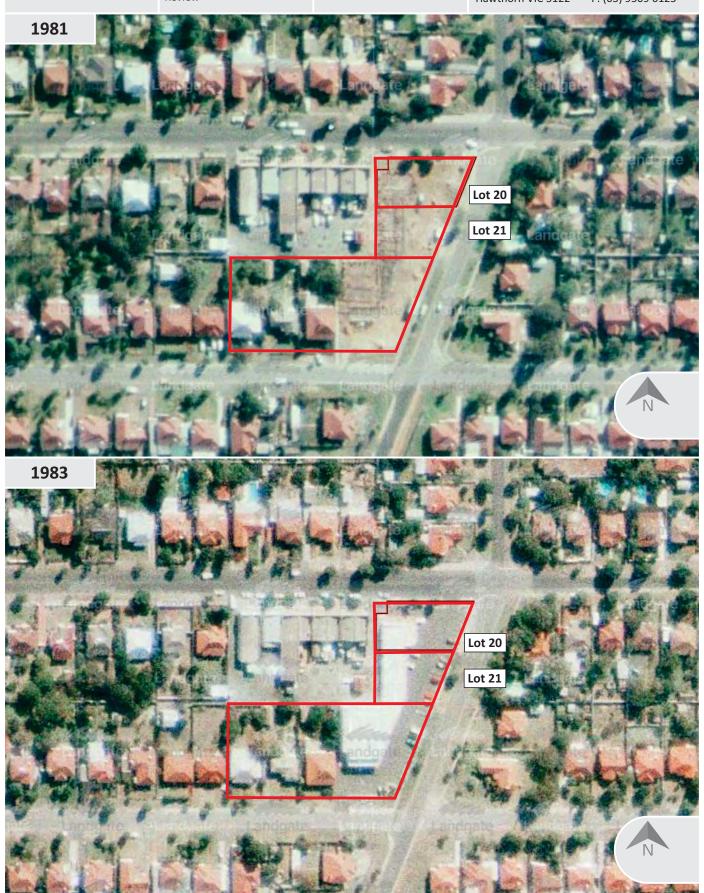

|      | Table 2: Aerial Photog                                                                                                                                                                                                                                                                                                                                                                                                                                   | graphs                                                                                                                                                                                                                                                                                   |
|------|----------------------------------------------------------------------------------------------------------------------------------------------------------------------------------------------------------------------------------------------------------------------------------------------------------------------------------------------------------------------------------------------------------------------------------------------------------|------------------------------------------------------------------------------------------------------------------------------------------------------------------------------------------------------------------------------------------------------------------------------------------|
| Date | Observations On-Site                                                                                                                                                                                                                                                                                                                                                                                                                                     | Observations Off-Site                                                                                                                                                                                                                                                                    |
| 1953 | The Site comprised seven (7) residential properties, including houses and yard areas.                                                                                                                                                                                                                                                                                                                                                                    | Most of the surrounding area comprised residential houses, other than the properties located immediately west of Lots 20 and 21 (north-east section of the Site), which comprised three (3) low rise commercial buildings and vacant land.                                               |
| 1961 | The two (2) residential houses in the north-east section of the Site (Lots 20 and 21) had been demolished and this area developed as a service station. An L-shaped building with a canopy (likely the refuelling area) and hardstand paved forecourt was present.  The southern section of the Site remained unchanged, with five (5) residential properties visible.                                                                                   | Most of the surrounding area remained residential housing, other than the area west of Lots 20 and 21. An additional commercial building had been constructed in this area, with four (4) commercial buildings (generally consistent with those currently located in this area) present. |
| 1965 | The Site remained relatively unchanged from the 1961 aerial photograph.                                                                                                                                                                                                                                                                                                                                                                                  | The surrounding area remained relatively unchanged.                                                                                                                                                                                                                                      |
| 1974 | The Site remained relatively unchanged from the 1965 aerial photograph.                                                                                                                                                                                                                                                                                                                                                                                  | The surrounding area remained unchanged, other than the extension of two (2) of the commercial buildings southward on the properties located west of Lots 20 and 21.                                                                                                                     |
| 1977 | The Site remained relatively unchanged from the 1974 aerial photograph other than the construction of a small shed on one of the residential houses in the south-east section of the Site.                                                                                                                                                                                                                                                               | The surrounding area remained relatively unchanged.                                                                                                                                                                                                                                      |
| 1979 | The Site remained relatively unchanged from the 1977 aerial photograph.                                                                                                                                                                                                                                                                                                                                                                                  | The surrounding area remained relatively unchanged.                                                                                                                                                                                                                                      |
| 1981 | The buildings located on the eastern half of the Site, including the service station in the north-east section and two (2) residential houses in the southeast section had been demolished. This area of the Site had been cleared of vegetation and the construction of the foundations of the original (eastern) section of the existing shopping centre was in progress. Three (3) residential houses remained in the south-west section of the Site. | The surrounding area remained relatively unchanged.                                                                                                                                                                                                                                      |

|      | Table 2: Aerial Photographs                                                                                                                                                                                                                                                                                |                                                                                                                                                                                                                                                                                                         |  |
|------|------------------------------------------------------------------------------------------------------------------------------------------------------------------------------------------------------------------------------------------------------------------------------------------------------------|---------------------------------------------------------------------------------------------------------------------------------------------------------------------------------------------------------------------------------------------------------------------------------------------------------|--|
| Date | Observations On-Site                                                                                                                                                                                                                                                                                       | Observations Off-Site                                                                                                                                                                                                                                                                                   |  |
| 1983 | Construction of the eastern section of the existing shopping centre building had been completed on the eastern half of the Site. Three (3) residential buildings remained in the south-west section of the Site.                                                                                           | The surrounding area remained relatively unchanged.                                                                                                                                                                                                                                                     |  |
| 1985 | The Site remained relatively unchanged from the 1983 aerial photograph.                                                                                                                                                                                                                                    | The surrounding area remained relatively unchanged.                                                                                                                                                                                                                                                     |  |
| 1989 | The Site remained relatively unchanged from the 1985 aerial photograph.                                                                                                                                                                                                                                    | The surrounding area remained relatively unchanged.                                                                                                                                                                                                                                                     |  |
| 1995 | The three (3) residential houses previously visible in the south-west section of the Site had been demolished and the southern section of the existing shopping centre building had been constructed. Ongrade asphalt car parking was present to the south, east and west of the shopping centre building. | The surrounding area remained relatively unchanged.                                                                                                                                                                                                                                                     |  |
| 2000 | The Site remained relatively unchanged from the 1995 aerial photograph.                                                                                                                                                                                                                                    | The surrounding area remained relatively unchanged, other than the construction of a southern extension on one of the commercial buildings located west of Lots 20 and 21 and the construction of a new residential house immediately east of the Site on the corner of Manning and Wellington Streets. |  |
| 2005 | The Site remained relatively unchanged from the 2000 aerial photograph.                                                                                                                                                                                                                                    | The surrounding area remained relatively unchanged, other than the construction of additional residential houses to the east of the Site and the demolition of a house to the west of the Site (fronting Samson Street).                                                                                |  |
| 2010 | The Site remained relatively unchanged from the 2005 aerial photograph.                                                                                                                                                                                                                                    | The surrounding area remained relatively unchanged, other than the demolition of two (2) houses and the construction of one (1) new house to the west of the Site.                                                                                                                                      |  |
| 2015 | The Site remained relatively unchanged from the 2010 aerial photograph.                                                                                                                                                                                                                                    | The surrounding area remained relatively unchanged, other than the demolition of another residential house to the north-west of the Site, and the construction of new houses to the west and south-east.                                                                                                |  |
| 2020 | The Site remained relatively unchanged from the 2015 aerial photograph.                                                                                                                                                                                                                                    | The surrounding area remained relatively unchanged, other than the construction of several new houses to the north-west and south-east of the Site.                                                                                                                                                     |  |