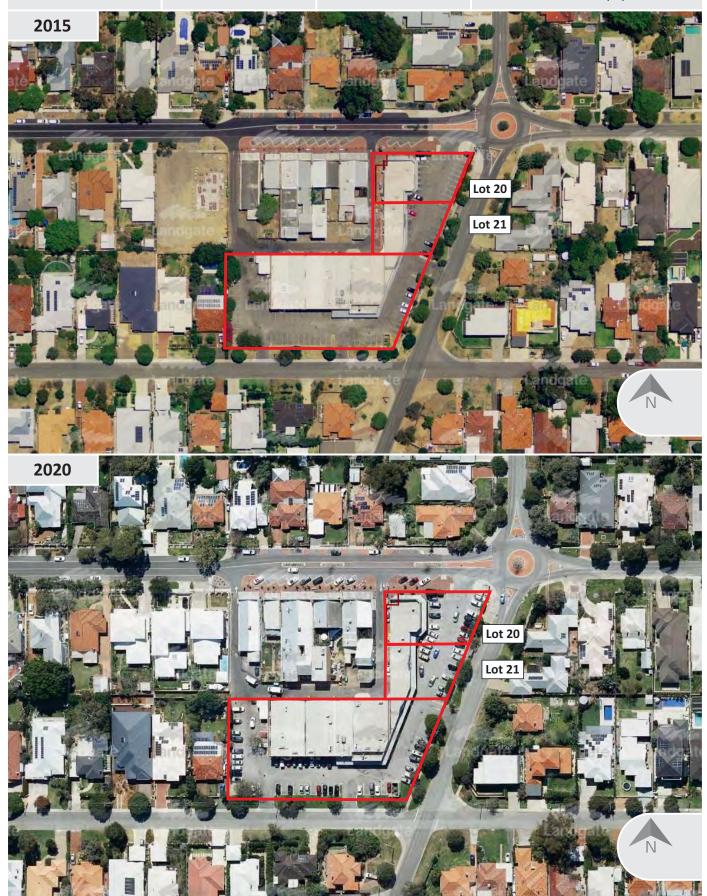

|      | Table 2: Aerial Photographs                                                                                                                                                                                                                                                                                |                                                                                                                                                                                                                                                                                                         |  |
|------|------------------------------------------------------------------------------------------------------------------------------------------------------------------------------------------------------------------------------------------------------------------------------------------------------------|---------------------------------------------------------------------------------------------------------------------------------------------------------------------------------------------------------------------------------------------------------------------------------------------------------|--|
| Date | Observations On-Site                                                                                                                                                                                                                                                                                       | Observations Off-Site                                                                                                                                                                                                                                                                                   |  |
| 1983 | Construction of the eastern section of the existing shopping centre building had been completed on the eastern half of the Site. Three (3) residential buildings remained in the south-west section of the Site.                                                                                           | The surrounding area remained relatively unchanged.                                                                                                                                                                                                                                                     |  |
| 1985 | The Site remained relatively unchanged from the 1983 aerial photograph.                                                                                                                                                                                                                                    | The surrounding area remained relatively unchanged.                                                                                                                                                                                                                                                     |  |
| 1989 | The Site remained relatively unchanged from the 1985 aerial photograph.                                                                                                                                                                                                                                    | The surrounding area remained relatively unchanged.                                                                                                                                                                                                                                                     |  |
| 1995 | The three (3) residential houses previously visible in the south-west section of the Site had been demolished and the southern section of the existing shopping centre building had been constructed. Ongrade asphalt car parking was present to the south, east and west of the shopping centre building. | The surrounding area remained relatively unchanged.                                                                                                                                                                                                                                                     |  |
| 2000 | The Site remained relatively unchanged from the 1995 aerial photograph.                                                                                                                                                                                                                                    | The surrounding area remained relatively unchanged, other than the construction of a southern extension on one of the commercial buildings located west of Lots 20 and 21 and the construction of a new residential house immediately east of the Site on the corner of Manning and Wellington Streets. |  |
| 2005 | The Site remained relatively unchanged from the 2000 aerial photograph.                                                                                                                                                                                                                                    | The surrounding area remained relatively unchanged, other than the construction of additional residential houses to the east of the Site and the demolition of a house to the west of the Site (fronting Samson Street).                                                                                |  |
| 2010 | The Site remained relatively unchanged from the 2005 aerial photograph.                                                                                                                                                                                                                                    | The surrounding area remained relatively unchanged, other than the demolition of two (2) houses and the construction of one (1) new house to the west of the Site.                                                                                                                                      |  |
| 2015 | The Site remained relatively unchanged from the 2010 aerial photograph.                                                                                                                                                                                                                                    | The surrounding area remained relatively unchanged, other than the demolition of another residential house to the north-west of the Site, and the construction of new houses to the west and south-east.                                                                                                |  |
| 2020 | The Site remained relatively unchanged from the 2015 aerial photograph.                                                                                                                                                                                                                                    | The surrounding area remained relatively unchanged, other than the construction of several new houses to the north-west and south-east of the Site.                                                                                                                                                     |  |

The exception was the north-east section of the Site (Lots 20 and 21 on Plan 3719), which was owned by Ampol from 1959 until 1980, with the review of historical aerial photographs confirming that a service station previously operated in this section of the Site, representing a potential source of historical contamination. By 1981, the service station had been demolished in preparation for the construction of the existing shopping centre, which was present by 1982.