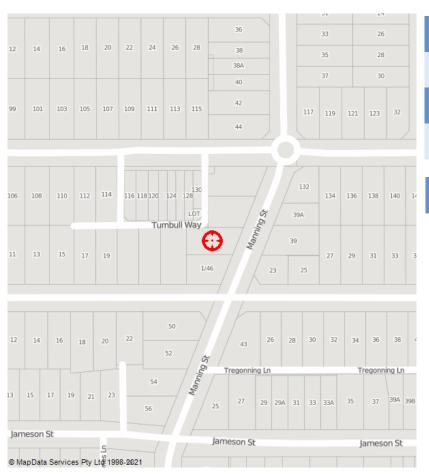

#### 4.3 WA DWER Basic Summary of Records Search

A request for a Basic Summary of Records (BSR) was submitted to Western Australia's Department of Water and Environmental Regulation (DWER) on 22 December 2020 for the two (2) parcels of land in the north-east section of the Site (Lots 20 and 21 on Plan 3719). The title search and historical aerial photograph review indicated that these parcels of land had previously been owned by Ampol, who operated a service station from circa 1959 until circa 1980.