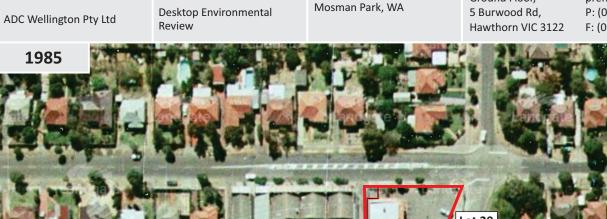

|      | Table 2: Aerial Photographs                                                                                                                                                                                                                                                                                |                                                                                                                                                                                                                                                                                                         |  |
|------|------------------------------------------------------------------------------------------------------------------------------------------------------------------------------------------------------------------------------------------------------------------------------------------------------------|---------------------------------------------------------------------------------------------------------------------------------------------------------------------------------------------------------------------------------------------------------------------------------------------------------|--|
| Date | Observations On-Site                                                                                                                                                                                                                                                                                       | Observations Off-Site                                                                                                                                                                                                                                                                                   |  |
| 1983 | Construction of the eastern section of the existing shopping centre building had been completed on the eastern half of the Site. Three (3) residential buildings remained in the south-west section of the Site.                                                                                           | The surrounding area remained relatively unchanged.                                                                                                                                                                                                                                                     |  |
| 1985 | The Site remained relatively unchanged from the 1983 aerial photograph.                                                                                                                                                                                                                                    | The surrounding area remained relatively unchanged.                                                                                                                                                                                                                                                     |  |
| 1989 | The Site remained relatively unchanged from the 1985 aerial photograph.                                                                                                                                                                                                                                    | The surrounding area remained relatively unchanged.                                                                                                                                                                                                                                                     |  |
| 1995 | The three (3) residential houses previously visible in the south-west section of the Site had been demolished and the southern section of the existing shopping centre building had been constructed. Ongrade asphalt car parking was present to the south, east and west of the shopping centre building. | The surrounding area remained relatively unchanged.                                                                                                                                                                                                                                                     |  |
| 2000 | The Site remained relatively unchanged from the 1995 aerial photograph.                                                                                                                                                                                                                                    | The surrounding area remained relatively unchanged, other than the construction of a southern extension on one of the commercial buildings located west of Lots 20 and 21 and the construction of a new residential house immediately east of the Site on the corner of Manning and Wellington Streets. |  |
| 2005 | The Site remained relatively unchanged from the 2000 aerial photograph.                                                                                                                                                                                                                                    | The surrounding area remained relatively unchanged, other than the construction of additional residential houses to the east of the Site and the demolition of a house to the west of the Site (fronting Samson Street).                                                                                |  |
| 2010 | The Site remained relatively unchanged from the 2005 aerial photograph.                                                                                                                                                                                                                                    | The surrounding area remained relatively unchanged, other than the demolition of two (2) houses and the construction of one (1) new house to the west of the Site.                                                                                                                                      |  |
| 2015 | The Site remained relatively unchanged from the 2010 aerial photograph.                                                                                                                                                                                                                                    | The surrounding area remained relatively unchanged, other than the demolition of another residential house to the north-west of the Site, and the construction of new houses to the west and south-east.                                                                                                |  |
| 2020 | The Site remained relatively unchanged from the 2015 aerial photograph.                                                                                                                                                                                                                                    | The surrounding area remained relatively unchanged, other than the construction of several new houses to the north-west and south-east of the Site.                                                                                                                                                     |  |