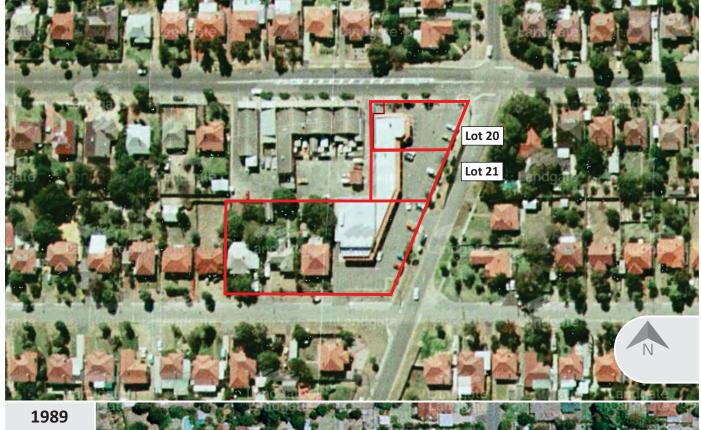

|      | Table 2: Aerial Photog                                                                                                                                                                                                                                                                                                                                                                                                                                   | graphs                                                                                                                                                                                                                                                                                   |
|------|----------------------------------------------------------------------------------------------------------------------------------------------------------------------------------------------------------------------------------------------------------------------------------------------------------------------------------------------------------------------------------------------------------------------------------------------------------|------------------------------------------------------------------------------------------------------------------------------------------------------------------------------------------------------------------------------------------------------------------------------------------|
| Date | Observations On-Site                                                                                                                                                                                                                                                                                                                                                                                                                                     | Observations Off-Site                                                                                                                                                                                                                                                                    |
| 1953 | The Site comprised seven (7) residential properties, including houses and yard areas.                                                                                                                                                                                                                                                                                                                                                                    | Most of the surrounding area comprised residential houses, other than the properties located immediately west of Lots 20 and 21 (north-east section of the Site), which comprised three (3) low rise commercial buildings and vacant land.                                               |
| 1961 | The two (2) residential houses in the north-east section of the Site (Lots 20 and 21) had been demolished and this area developed as a service station. An L-shaped building with a canopy (likely the refuelling area) and hardstand paved forecourt was present.  The southern section of the Site remained unchanged, with five (5) residential properties visible.                                                                                   | Most of the surrounding area remained residential housing, other than the area west of Lots 20 and 21. An additional commercial building had been constructed in this area, with four (4) commercial buildings (generally consistent with those currently located in this area) present. |
| 1965 | The Site remained relatively unchanged from the 1961 aerial photograph.                                                                                                                                                                                                                                                                                                                                                                                  | The surrounding area remained relatively unchanged.                                                                                                                                                                                                                                      |
| 1974 | The Site remained relatively unchanged from the 1965 aerial photograph.                                                                                                                                                                                                                                                                                                                                                                                  | The surrounding area remained unchanged, other than the extension of two (2) of the commercial buildings southward on the properties located west of Lots 20 and 21.                                                                                                                     |
| 1977 | The Site remained relatively unchanged from the 1974 aerial photograph other than the construction of a small shed on one of the residential houses in the south-east section of the Site.                                                                                                                                                                                                                                                               | The surrounding area remained relatively unchanged.                                                                                                                                                                                                                                      |
| 1979 | The Site remained relatively unchanged from the 1977 aerial photograph.                                                                                                                                                                                                                                                                                                                                                                                  | The surrounding area remained relatively unchanged.                                                                                                                                                                                                                                      |
| 1981 | The buildings located on the eastern half of the Site, including the service station in the north-east section and two (2) residential houses in the southeast section had been demolished. This area of the Site had been cleared of vegetation and the construction of the foundations of the original (eastern) section of the existing shopping centre was in progress. Three (3) residential houses remained in the south-west section of the Site. | The surrounding area remained relatively unchanged.                                                                                                                                                                                                                                      |

|      | Table 2: Aerial Photographs                                                                                                                                                                                                                                                                                |                                                                                                                                                                                                                                                                                                         |  |
|------|------------------------------------------------------------------------------------------------------------------------------------------------------------------------------------------------------------------------------------------------------------------------------------------------------------|---------------------------------------------------------------------------------------------------------------------------------------------------------------------------------------------------------------------------------------------------------------------------------------------------------|--|
| Date | Observations On-Site                                                                                                                                                                                                                                                                                       | Observations Off-Site                                                                                                                                                                                                                                                                                   |  |
| 1983 | Construction of the eastern section of the existing shopping centre building had been completed on the eastern half of the Site. Three (3) residential buildings remained in the south-west section of the Site.                                                                                           | The surrounding area remained relatively unchanged.                                                                                                                                                                                                                                                     |  |
| 1985 | The Site remained relatively unchanged from the 1983 aerial photograph.                                                                                                                                                                                                                                    | The surrounding area remained relatively unchanged.                                                                                                                                                                                                                                                     |  |
| 1989 | The Site remained relatively unchanged from the 1985 aerial photograph.                                                                                                                                                                                                                                    | The surrounding area remained relatively unchanged.                                                                                                                                                                                                                                                     |  |
| 1995 | The three (3) residential houses previously visible in the south-west section of the Site had been demolished and the southern section of the existing shopping centre building had been constructed. Ongrade asphalt car parking was present to the south, east and west of the shopping centre building. | The surrounding area remained relatively unchanged.                                                                                                                                                                                                                                                     |  |
| 2000 | The Site remained relatively unchanged from the 1995 aerial photograph.                                                                                                                                                                                                                                    | The surrounding area remained relatively unchanged, other than the construction of a southern extension on one of the commercial buildings located west of Lots 20 and 21 and the construction of a new residential house immediately east of the Site on the corner of Manning and Wellington Streets. |  |
| 2005 | The Site remained relatively unchanged from the 2000 aerial photograph.                                                                                                                                                                                                                                    | The surrounding area remained relatively unchanged, other than the construction of additional residential houses to the east of the Site and the demolition of a house to the west of the Site (fronting Samson Street).                                                                                |  |
| 2010 | The Site remained relatively unchanged from the 2005 aerial photograph.                                                                                                                                                                                                                                    | The surrounding area remained relatively unchanged, other than the demolition of two (2) houses and the construction of one (1) new house to the west of the Site.                                                                                                                                      |  |
| 2015 | The Site remained relatively unchanged from the 2010 aerial photograph.                                                                                                                                                                                                                                    | The surrounding area remained relatively unchanged, other than the demolition of another residential house to the north-west of the Site, and the construction of new houses to the west and south-east.                                                                                                |  |
| 2020 | The Site remained relatively unchanged from the 2015 aerial photograph.                                                                                                                                                                                                                                    | The surrounding area remained relatively unchanged, other than the construction of several new houses to the north-west and south-east of the Site.                                                                                                                                                     |  |