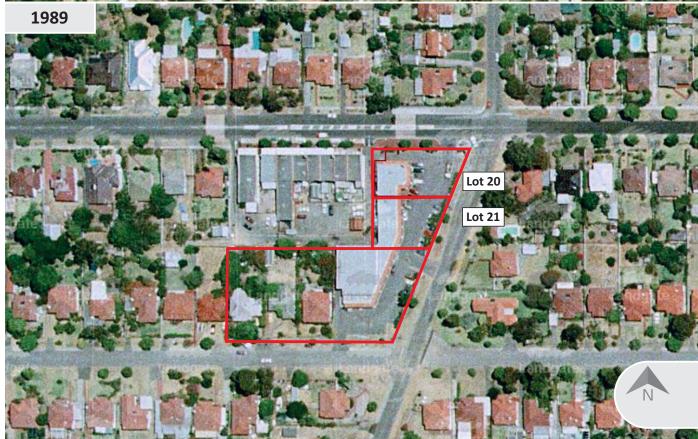

|      | Table 2: Aerial Photographs                                                                                                                                                                                                                                                                                |                                                                                                                                                                                                                                                                                                         |  |
|------|------------------------------------------------------------------------------------------------------------------------------------------------------------------------------------------------------------------------------------------------------------------------------------------------------------|---------------------------------------------------------------------------------------------------------------------------------------------------------------------------------------------------------------------------------------------------------------------------------------------------------|--|
| Date | Observations On-Site                                                                                                                                                                                                                                                                                       | Observations Off-Site                                                                                                                                                                                                                                                                                   |  |
| 1983 | Construction of the eastern section of the existing shopping centre building had been completed on the eastern half of the Site. Three (3) residential buildings remained in the south-west section of the Site.                                                                                           | The surrounding area remained relatively unchanged.                                                                                                                                                                                                                                                     |  |
| 1985 | The Site remained relatively unchanged from the 1983 aerial photograph.                                                                                                                                                                                                                                    | The surrounding area remained relatively unchanged.                                                                                                                                                                                                                                                     |  |
| 1989 | The Site remained relatively unchanged from the 1985 aerial photograph.                                                                                                                                                                                                                                    | The surrounding area remained relatively unchanged.                                                                                                                                                                                                                                                     |  |
| 1995 | The three (3) residential houses previously visible in the south-west section of the Site had been demolished and the southern section of the existing shopping centre building had been constructed. Ongrade asphalt car parking was present to the south, east and west of the shopping centre building. | The surrounding area remained relatively unchanged.                                                                                                                                                                                                                                                     |  |
| 2000 | The Site remained relatively unchanged from the 1995 aerial photograph.                                                                                                                                                                                                                                    | The surrounding area remained relatively unchanged, other than the construction of a southern extension on one of the commercial buildings located west of Lots 20 and 21 and the construction of a new residential house immediately east of the Site on the corner of Manning and Wellington Streets. |  |
| 2005 | The Site remained relatively unchanged from the 2000 aerial photograph.                                                                                                                                                                                                                                    | The surrounding area remained relatively unchanged, other than the construction of additional residential houses to the east of the Site and the demolition of a house to the west of the Site (fronting Samson Street).                                                                                |  |
| 2010 | The Site remained relatively unchanged from the 2005 aerial photograph.                                                                                                                                                                                                                                    | The surrounding area remained relatively unchanged, other than the demolition of two (2) houses and the construction of one (1) new house to the west of the Site.                                                                                                                                      |  |
| 2015 | The Site remained relatively unchanged from the 2010 aerial photograph.                                                                                                                                                                                                                                    | The surrounding area remained relatively unchanged, other than the demolition of another residential house to the north-west of the Site, and the construction of new houses to the west and south-east.                                                                                                |  |
| 2020 | The Site remained relatively unchanged from the 2015 aerial photograph.                                                                                                                                                                                                                                    | The surrounding area remained relatively unchanged, other than the construction of several new houses to the north-west and south-east of the Site.                                                                                                                                                     |  |