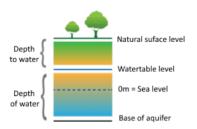

#### 4.4 Perth Groundwater Map

Review of the online Perth Groundwater Map on 19 January 2021 indicated that the depth to groundwater at the Site was 32.5 m below the existing surface level. Groundwater was noted to have a salinity of between 500 and 1,000 mg/L, had a low risk of iron staining and was considered unsuitable for use as a garden bore. The surface geology was noted to comprise Tamala limestone, as well as Aeolian calcarenite, and variably lithified, leached quartz sand.