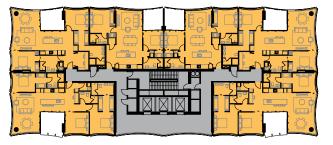

### LEVELS 7-14 (FLOOR TYPE 2)

2B2B (110m2) x 2B2B (87m2) x 3B (127m2) X

TOTAL NSA PR AREA GFA

| 2 = | 220sqm |
|-----|--------|
| 2 = | 174sqm |
| 2 = | 254sqm |

- 648sqm = = 676sqm
- 955.2sqm =

REVIEWED Checker

APPROVED Approver

DRAWING NO. SK\_104

SCALE @ A3 1 : 200

PROJECT NO. 015032