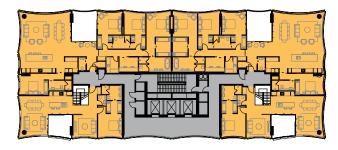

### LEVELS 7-14 (FLOOR TYPE 2)

2B2B (110m2) x 2B2B (87m2) x 3B (127m2) X

TOTAL NSA PR AREA GFA

| 2 = | 220sqm |
|-----|--------|
| 2 = | 174sqm |
| 2 = | 254sqm |

- 648sqm = = 676sqm
- 955.2sqm =

REVIEWED Checker

APPROVED Approver

DRAWING NO. SK\_104

SCALE @ A3 1 : 200

PROJECT NO. 015032