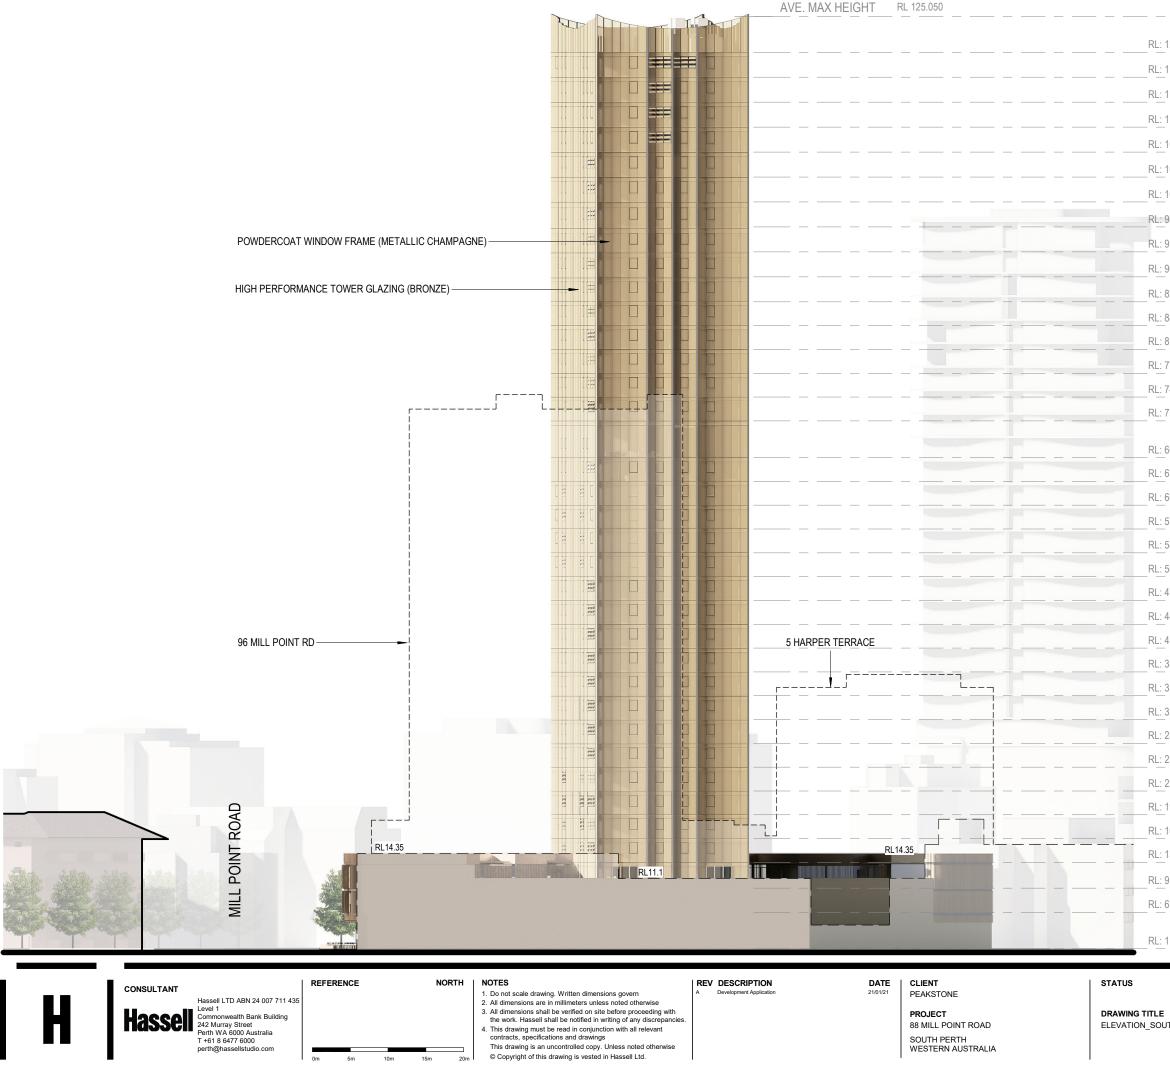

ELEVATION\_SOUTH

88 MILL POINT ROAD

SOUTH PERTH WESTERN AUSTRALIA

REVIEWED Checker

APPROVED Approver

DRAWING NO. SK\_204

SCALE @ A3 As indicated

PROJECT NO. 015032