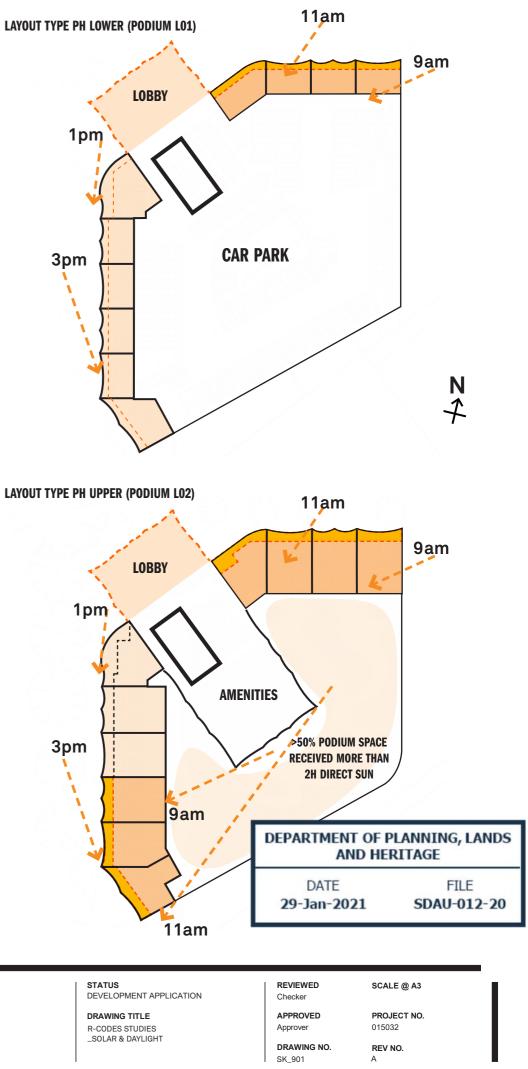

ooms.
- 04.1.2 Windows are designed and positioned to optimise daylight access for habitable rooms.
- The development incorporates shading and glare control to minimise heat gain and glare from mid-spring to autumn in • 0 4.1.3 climate zones 4, 5 and 6

## **DESIGN RESPONSE**

- High Performance double Glazing will be used in the development to aid in glare reduction and reducing solar gain
- All habitable rooms will incorporate openable windows to an external wall or an adjoining ventilated balcony/wintergarden
- Projecting mullion fins to all glazing frames will provide an increased level of sun protection to the facade at varying times of the day

## ACCEPTABLE OUTCOME

• A minimum of 15 per cent of dwellings in a building receiving no direct sunlight between 9am and 3pm on 21 JUNE.









| DWELLING                  | DIRECT SOL | ar ga | AIN   |   |        |    |       |
|---------------------------|------------|-------|-------|---|--------|----|-------|
| Layout Type               | > 2H       | %     | Total |   | 1 - 2H | %  | Total |
| Podium TH (double storey) | 7          |       | 7     | 1 | 3      |    | 3     |
| Type 1 (3-6)              | 5          | 63    | 20    | 1 | 1      | 13 | 4     |
| Type 2 (7-14)             | 5          | 83    | 40    |   | 1      | 17 | 8     |
| Type 3 (15-18)            | 4          | 67    | 16    |   | 0      | 0  | 0     |
| Туре 4 (19)               | 3          | 75    | 3     |   | 1      | 25 | 1     |
| Туре 5 (20)               | 0          | 0     | 0     |   | 0      | 0  | 0     |
| Туре 6 (21)               |