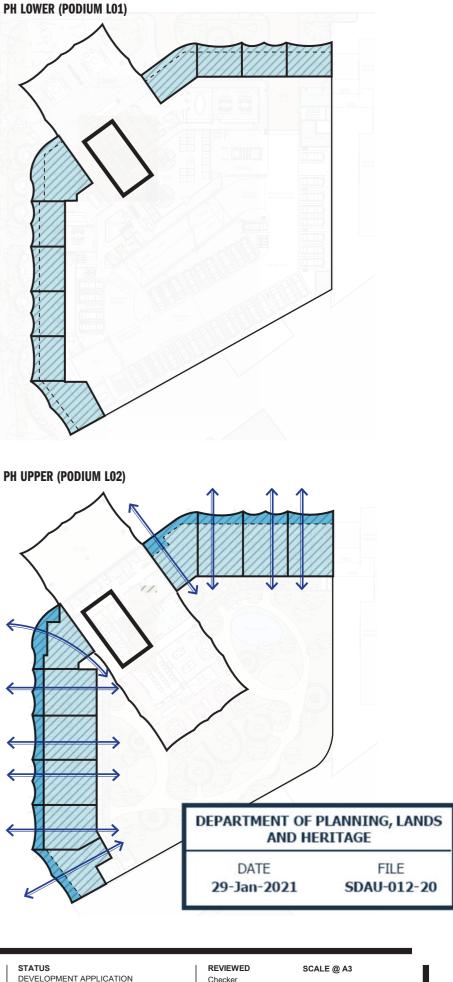

# **PODIUM LEVEL 01**

\_70 CAR BAYS \_4 MOTORCYCLE BAYS \_113 BICYCLE BAYS IN COMPOUND \_71 STORES

**REV DESCRIPTION** 