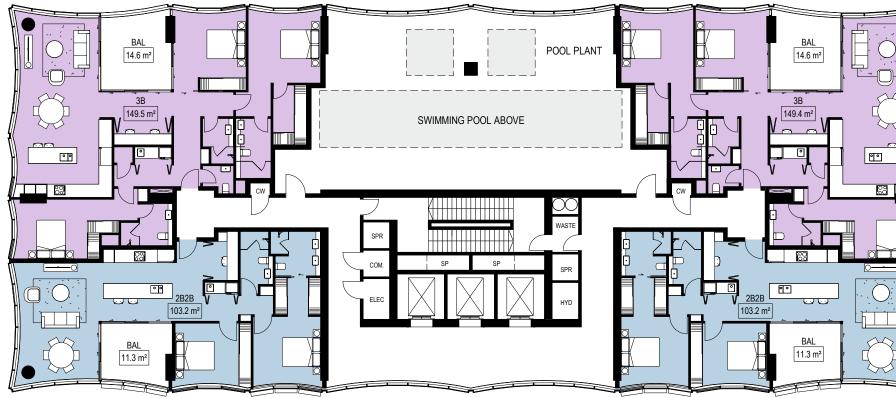

## LEVELS 19 (FLOOR TYPE 4)

2B2B (103m2) x 3B (149m2) x 2 =

TOTAL NSA PR AREA GFA

| 2 = | 206sqm |
|-----|--------|
| 2 - | 208cam |

- 298sqm
- 504sqm =
- 540.8sqm = = 955.2sqm

REVIEWED Checker

APPROVED Approver

DRAWING NO. SK\_106

SCALE @ A3 1 : 200

PROJECT NO. 015032