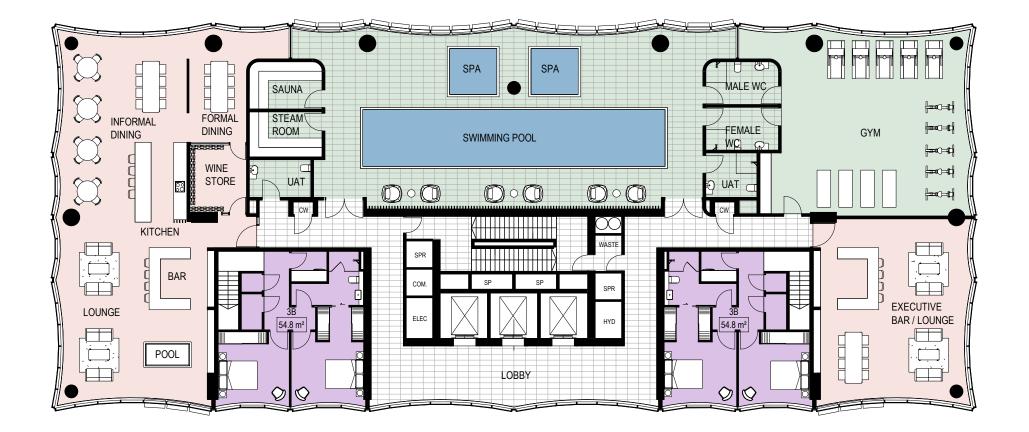

-|
| 2 = | 174sqm |
| 2 = | 254sqm |

- 648sqm = = 676sqm
- 955.2sqm =

REVIEWED Checker

APPROVED Approver

DRAWING NO. SK\_104

SCALE @ A3 1 : 200

PROJECT NO. 015032





## LEVELS 15-18 (FLOOR TYPE 3)

- 2B2B (82m2) x 3B (122m2) Х
- 3B (124m2) Х

TOTAL NSA PR AREA GFA



| 2 = | 164sqm |
|-----|--------|
| 2 = | 244sqm |
| 2 = | 248sqm |

| = | 656sqm   |
|---|----------|
| = | 699sqm   |
| = | 955.2sqm |

REVIEWED Checker

APPROVED Approver

DRAWING NO. SK\_105

SCALE @ A3 1 : 200

PROJECT NO. 015032





## LEVELS 19 (FLOOR TYPE 4)

2B2B (103m2) x 3B (149m2) x 2 =

TOTAL NSA PR AREA GFA





| 2 = | 206sqm |
|-----|--------|
| 2 - | 208cam |

- 298sqm
- 504sqm =
- 540.8sqm = = 955.2sqm

REVIEWED Checker

APPROVED Approver

DRAWING NO. SK\_106

SCALE @ A3 1 : 200

PROJECT NO. 015032





### LEVELS 20 (FLOOR TYPE 5)

3B (55m2)

TOTAL NSA PR AREA GFA



x 2 = 110sqm

| = | 110sqm |
|---|--------|
|   |        |

- = 133.2sqm
- = 955.2sqm

REVIEWED Checker

APPROVED Approver

DRAWING NO. SK\_107

SCALE @ A3 1 : 200

PROJECT NO. 015032

REV NO. Α





## LEVELS 21 (FLOOR TYPE 6)

x: 3B (103m2) 4B (226.3m2) x 2

TOTAL NSA PR AREA GFA





| 2 = | 206sqm |
|-----|--------|
| 2 = | 452sqm |

- 698sqm =
- = 955.2sqm

REVIEWED Checker

APPROVED Approver

DRAWING NO. SK\_108

SCALE @ A3 1 : 200

PROJECT NO. 015032





## LEVELS 22-23 (FLOOR TYPE 7)

3B (127m2) Х 3B (137m2) 3B (134m2) 3B (132m2)

TOTAL NSA PR AREA GFA





| 2 = | 254sqm |
|-----|--------|
| =   | 137sqm |
| =   | 134sqm |
| =   | 132sqm |

657sqm =

697.2sqm =

955.2sqm =

REVIEWED Checker

APPROVED Approver