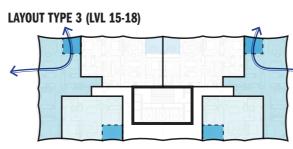

## LEVELS 15-18 (FLOOR TYPE 3)

- 2B2B (82m2) x 3B (122m2) Х
- 3B (124m2) Х

TOTAL NSA PR AREA GFA

| 2 = | 164sqm |
|-----|--------|
| 2 = | 244sqm |
| 2 = | 248sqm |

| = | 656sqm   |
|---|----------|
| = | 699sqm   |
| = | 955.2sqm |

REVIEWED Checker

APPROVED Approver

DRAWING NO. SK\_105

SCALE @ A3 1 : 200

PROJECT NO. 015032