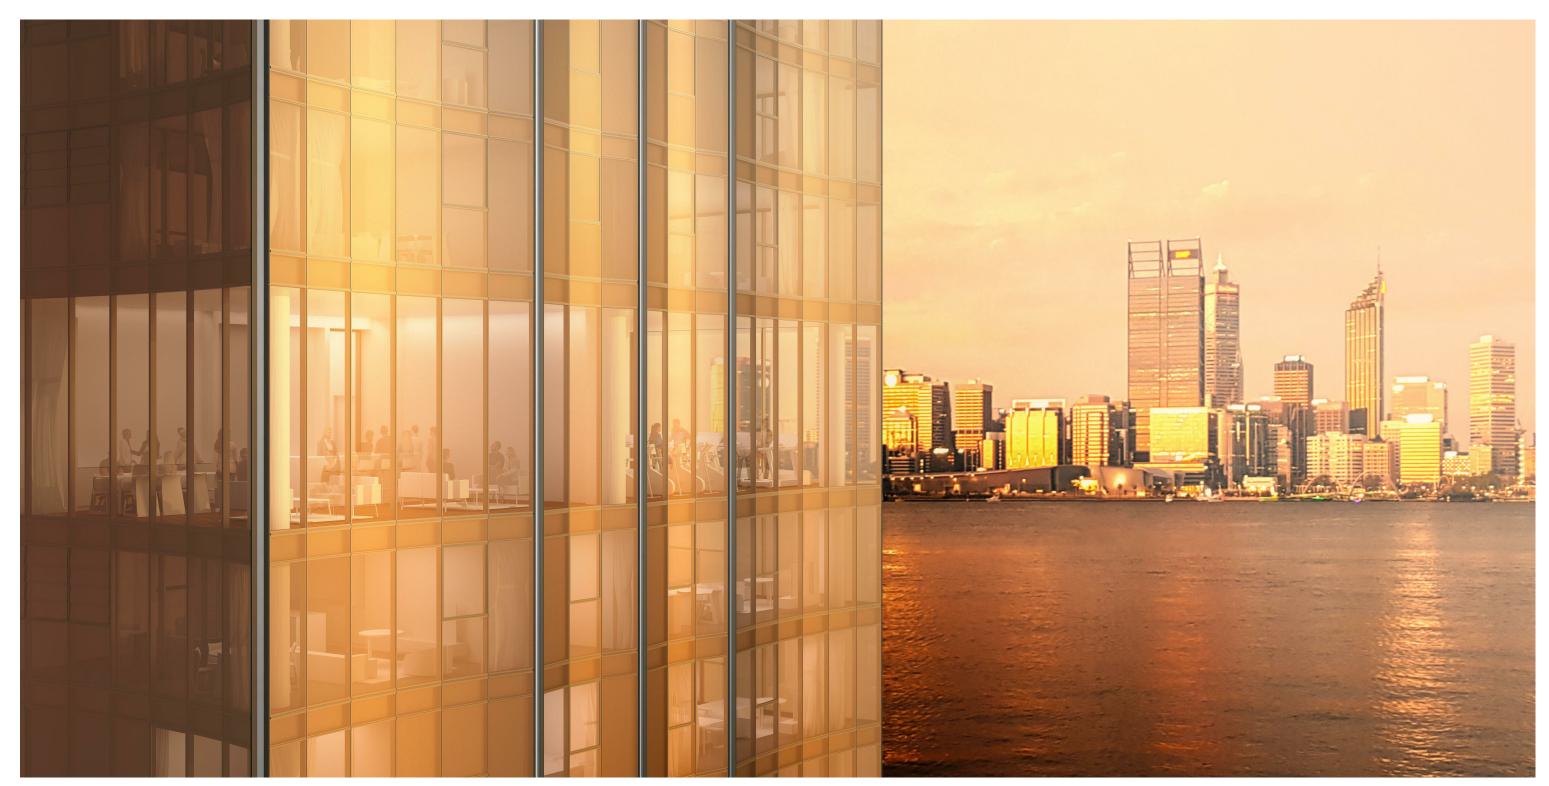

### ERCOAT WINDOW FRAME (METALLIC CHAMPAGNE)

### PERFORMANCE TOWER GLAZING (BRONZE)

#### RGARDEN / BALCONY GLASS LOUVRE

MILL POINT ROAD ELEVATION

REVIEWED Checker

APPROVED Approver

DRAWING NO. SK\_200

SCALE @ A3 As indicated

PROJECT NO. 015032

| ,                                               | AVE      | . MAX HEIGHT | RL 125.050 | The   |  |       | THE                   |
|-------------------------------------------------|----------|--------------|------------|-------|--|-------|-----------------------|
| -                                               | ROOF     | DI . 400 200 |            |       |  |       | IT IIIII              |
|                                                 |          |              |            |       |  |       |                       |
|                                                 |          | RL: 117.000  |            |       |  |       |                       |
|                                                 |          | RL: 113.700  |            |       |  |       |                       |
|                                                 |          | RL: 110.400  |            |       |  |       |                       |
|                                                 |          | RL: 107.100  |            |       |  |       | A State of the second |
|                                                 |          | RL: 103.800  |            |       |  |       |                       |
|                                                 |          | RL: 100.500  |            |       |  |       |                       |
|                                                 |          | RL: 97.200   |            |       |  |       |                       |
| POWDERCOAT WINDOW FRAME (METALLIC CHAMPAGNE)    | 28       | RL: 93.900   |            |       |  |       |                       |
|                                                 |          | RL: 90.600   |            |       |  |       |                       |
| HIGH PERFORMANCE TOWER GLAZING (BRONZE)         |          | RL: 87.300   |            |       |  |       |                       |
|                                                 |          | RL: 84.150   |            |       |  |       |                       |
|                                                 | 24       | RL: 81.000   |            |       |  |       |                       |
|                                                 | 23<br>22 | RL: 77.850   |            |       |  |       |                       |
| POWERCOAT METAL BALUSTRADE FRAME (DRAKE BRONZE) | 21       | RL: 74.700   |            |       |  |       |                       |
|                                                 |          | RL: 71.550   |            |       |  |       |                       |
| AMENITIES FLOOR GLASS LOUVRE FACADE             | 20       | RL: 66.700   |            | į 🤹   |  |       |                       |
| 733<br>300                                      | 19       | RL: 63.550   |            |       |  |       |                       |
| 3                                               | 18       | RL: 60.400   |            |       |  |       |                       |
|                                                 | 17       | RL: 57.250   |            |       |  |       |                       |
|                                                 | 16       | RL: 54.100   |            |       |  |       |                       |
|                                                 | 15       | RL: 50.950   |            |       |  |       |                       |
|                                                 | 14       | RL: 47.800   |            |       |  |       |                       |
|                                                 | 13       | RL: 44.650   |            |       |  |       |                       |
|                                                 | 12       | RL: 41.500   |            |       |  |       |                       |
|                                                 |          | RL: 38.350   |            |       |  |       |                       |
|                                                 |          | RL: 35.200   |            |       |  |       |                       |
|                                                 | 09       | RL: 32.050   |            |       |  |       |                       |
|                                                 | 08       | RL: 28.900   |            |       |  |       |                       |
|                                                 |          | RL: 25.750   |            |       |  |       |                       |
|                                                 | 06       | RL: 22.600   |            |       |  |       |                       |
|                                                 | 05       | RL: 19.450   |            |       |  |       |                       |
|                                                 | 04       | RL: 16.300   |            |       |  |       |                       |
|                                                 |          | RL: 13.150   |            |       |  |       |                       |
|                                                 |          | R            |            |       |  |       |                       |
|                                                 | F        | R 6.500      |            |       |  |       |                       |
|                                                 | LOO      | RI 1.750     |            | POINT |  | Tr. F |                       |