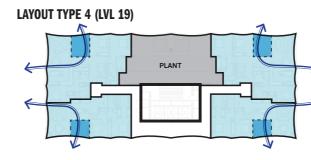

## LEVELS 19 (FLOOR TYPE 4)

2B2B (103m2) x 3B (149m2) x 2 =

TOTAL NSA PR AREA GFA

| 2 = | 206sqm |
|-----|--------|
| 2 - | 208cam |

- 298sqm
- 504sqm =
- 540.8sqm = = 955.2sqm

REVIEWED Checker

APPROVED Approver

DRAWING NO. SK\_106

SCALE @ A3 1 : 200

PROJECT NO. 015032