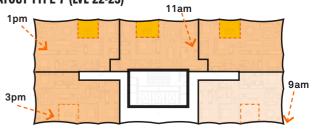

### LEVELS 24-28 (FLOOR TYPE 8)

3B (159m2) X 3B (177m2) x 2

TOTAL NSA PR AREA GFA

| 2 = | 318sqm |
|-----|--------|
| 2 = | 354sqm |

| = | 672sqm |
|---|--------|

695sqm =

955.2sqm =

REVIEWED Checker

APPROVED Approver

DRAWING NO. SK\_110

SCALE @ A3 1 : 200

PROJECT NO. 015032