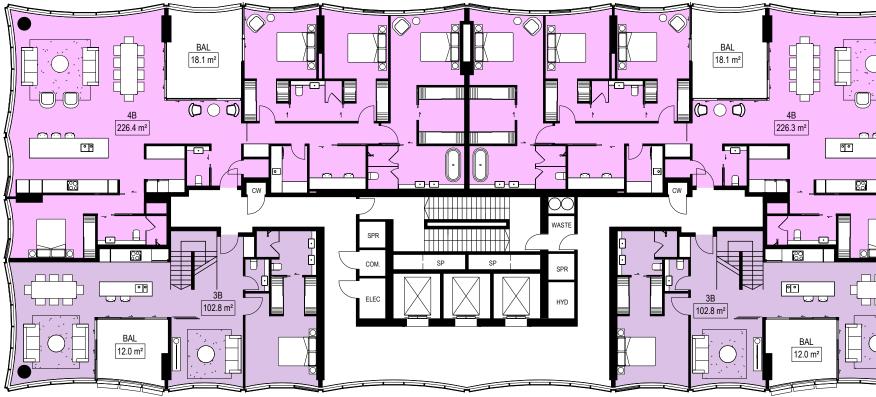

### LEVELS 20 (FLOOR TYPE 5)

3B (55m2)

TOTAL NSA PR AREA GFA

x 2 = 110sqm

| = | 110sqm |
|---|--------|
|   |        |

- = 133.2sqm
- = 955.2sqm

REVIEWED Checker

APPROVED Approver

DRAWING NO. SK\_107

SCALE @ A3 1 : 200

PROJECT NO. 015032

REV NO. Α