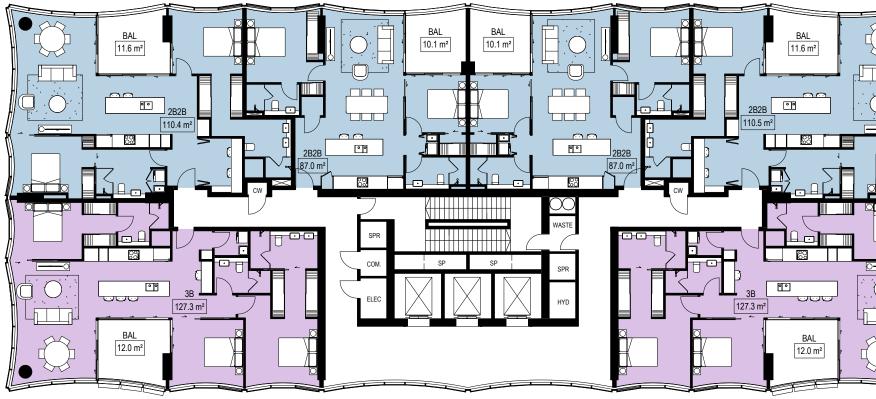

### LEVELS 3-6 (FLOOR TYPE 1)

- 1B (53m2) Х 1B+S (66m2) x 2B2B (87m2) X
- 2B2B (111m2) x 2

TOTAL NSA PR AREA GFA

| 2 = | 106sqm |
|-----|--------|
| 2 = | 132sqm |
| 2 = | 174sqm |
| 2 = | 222sqm |

| = | 634sqm   |
|---|----------|
| = | 673.9sqm |

= 955.2sqm

REVIEWED Checker

APPROVED Approver

DRAWING NO. SK\_103

SCALE @ A3 1 : 200

PROJECT NO. 015032