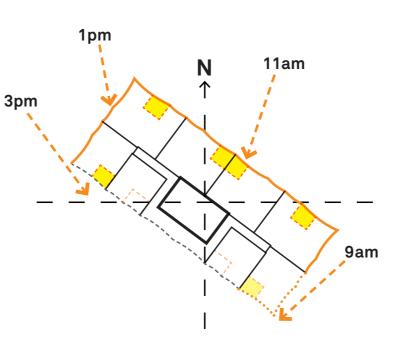

rooms.
- 04.1.2 Windows are designed and positioned to optimise daylight access for habitable rooms.
- The development incorporates shading and glare control to minimise heat gain and glare from mid-spring to autumn in • 0 4.1.3 climate zones 4, 5 and 6

## **DESIGN RESPONSE**

- High Performance double Glazing will be used in the development to aid in glare reduction and reducing solar gain
- All habitable rooms will incorporate openable windows to an external wall or an adjoining ventilated balcony/wintergarden
- Projecting mullion fins to all glazing frames will provide an increased level of sun protection to the facade at varying times of the day

## ACCEPTABLE OUTCOME

• A minimum of 15 per cent of dwellings in a building receiving no direct sunlight between 9am and 3pm on 21 JUNE.









| DWELLING                  | DIRECT SOL | ar ga | AIN   |   |        |    |       |
|---------------------------|------------|-------|-------|---|--------|----|-------|
| Layout Type               | > 2H       | %     | Total |   | 1 - 2H | %  | Total |
| Podium TH (double storey) | 7          |       | 7     | 1 | 3      |    | 3     |
| Type 1 (3-6)              | 5          | 63    | 20    | 1 | 1      | 13 | 4     |
| Type 2 (7-14)             | 5          | 83    | 40    |   | 1      | 17 | 8     |
| Type 3 (15-18)            | 4          | 67    | 16    |   | 0      | 0  | 0     |
| Туре 4 (19)               | 3          | 75    | 3     |   | 1      | 25 | 1     |
| Туре 5 (20)               | 0          | 0     | 0     |   | 0      | 0  | 0     |
| Туре 6 (21)