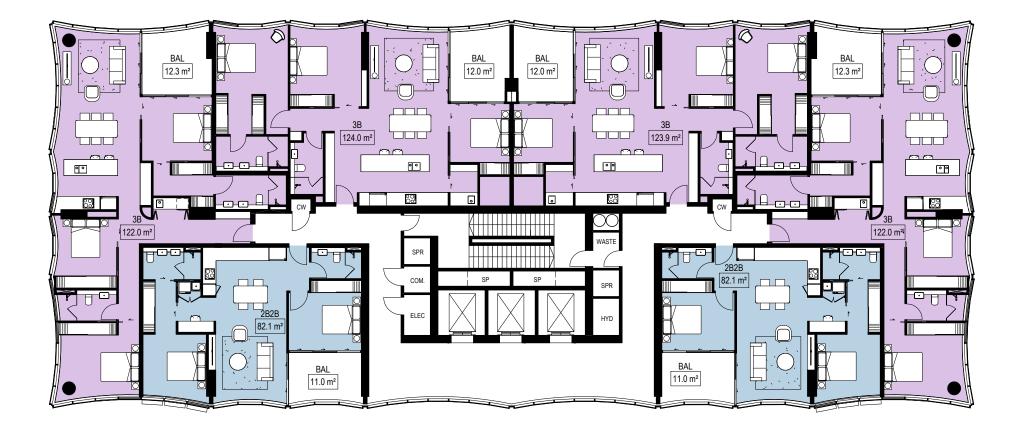

### LEVELS 7-14 (FLOOR TYPE 2)

2B2B (110m2) x 2B2B (87m2) x 3B (127m2) X

TOTAL NSA PR AREA GFA

| 2 = | 220sqm |
|-----|--------|
| 2 = | 174sqm |
| 2 = | 254sqm |

- 648sqm = = 676sqm
- 955.2sqm =

REVIEWED Checker

APPROVED Approver

DRAWING NO. SK\_104

SCALE @ A3 1 : 200

PROJECT NO. 015032