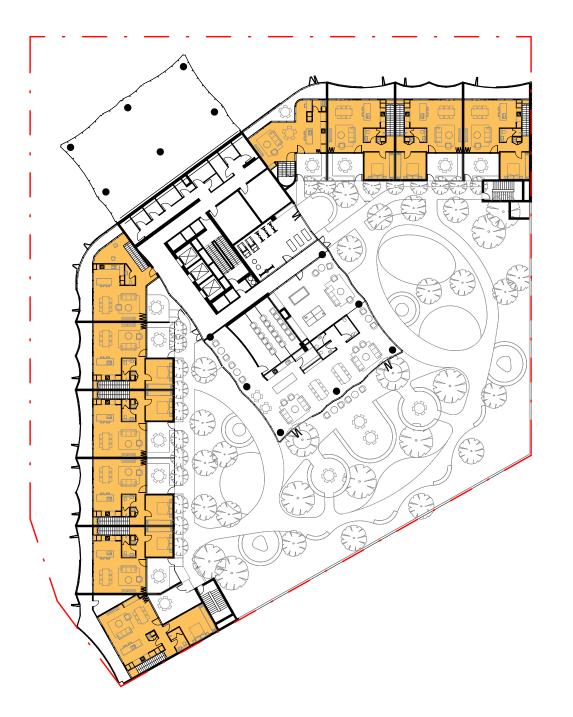

# **GROUND LEVEL**

\_39 CAR BAYS (6 SMALL CAR) 25 Visitors 10 Commercial 4 Residential \_3 MOTORCYCLE BAYS \_8 COMMERCIAL BICYCLE RACKS

H

CONSULTANT

Hassel

ALL CAR BAYS 5.5m x 2.5m UNLESS NOTED OTHERWISE

# **PODIUM LEVEL 01**

\_70 CAR BAYS \_4 MOTORCYCLE BAYS \_113 BICYCLE BAYS IN COMPOUND \_71 STORES

**REV DESCRIPTION** 