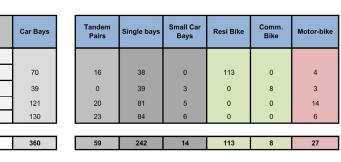

# **B2 BASEMENT LEVEL 2**

evel 1

\_130 CAR BAYS (6 SMALL CAR) \_6 MOTORCYCLE \_0 BICYCLE 54 STORES

CONSULTANT

Hasse

# **B1 BASEMENT LEVEL 1**

\_121 CAR BAYS (5 SMALL CAR) \_14 MOTORCYCLE \_0 BICYCLE \_41 STORES

# **GROUND LEVEL**

\_39 CAR BAYS (6 SMALL CAR) 25 Visitors 10 Commercial 4 Residential \_3 MOTORCYCLE BAYS \_8 COMMERCIAL BICYCLE RACKS

H

CONSULTANT

Hassel

ALL CAR BAYS 5.5m x 2.5m UNLESS NOTED OTHERWISE

# **PODIUM LEVEL 01**

\_70 CAR BAYS \_4 MOTORCYCLE BAYS \_113 BICYCLE BAYS IN COMPOUND \_71 STORES

**REV DESCRIPTION** 