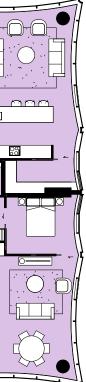

## LEVELS 29-31 (FLOOR TYPE 9)

3B (197m2) X 3B (140m2) X

TOTAL NSA PR AREA GFA

| 2 = | 394sqm |
|-----|--------|
| 2 = | 280sqm |

- 674sqm =
- . 711.4sqm =
- . 955.2sqm =

REVIEWED Checker

APPROVED Approver

DRAWING NO. SK\_111

SCALE @ A3 1 : 200

PROJECT NO. 015032