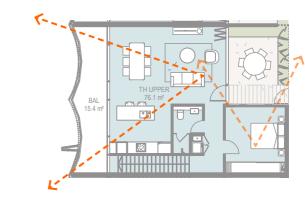

for residents.
- 0 4.4.3 Private open space and balconies are integrated into the overall architectural form and detail of the building.

| Dwelling type                           | Minimum Area <sup>1</sup> | Minimum Dimension <sup>1</sup> |
|-----------------------------------------|---------------------------|--------------------------------|
| Studio apartment + 1 bedroom            | 8m²                       | 2.0m                           |
| 2 bedroom                               | 10m <sup>2</sup>          | 2.4m                           |
| 3 bedroom                               | 12m <sup>2</sup>          | 2.4m                           |
| Ground floor / apartment with a terrace | 15m <sup>2</sup>          | 3m                             |

## Podium TH \_Single Aspect



## **Resi Tower \_Single Aspect**



### **Resi Tower \_Corner Dwelling**



## **DESIGN RESPONSE**

- All apartments have access to private open space.
- All winter-garden /balconies meet or exceed minimum area and dimensional requirements.
- The aesthetics of the winter-gardens / balconies are integrated into, and complement the overall building design.
- · All mechanical services are located in central plant zones and are not visible externally.









\_PRIVATE OPEN SPACE & BALCONIES

REVIEWED Checker

APPROVED Approver

DRAWING NO SK 906

SCALE @ A3

PROJECT NO. 015032

# **CIRCULATION & COMMON SPACES**

## INTENT

Entries, lifts, stairs, corridors and walkways are the stage, and opportunity, for everyday interactions between apartment residents. Good design of these spaces, and t