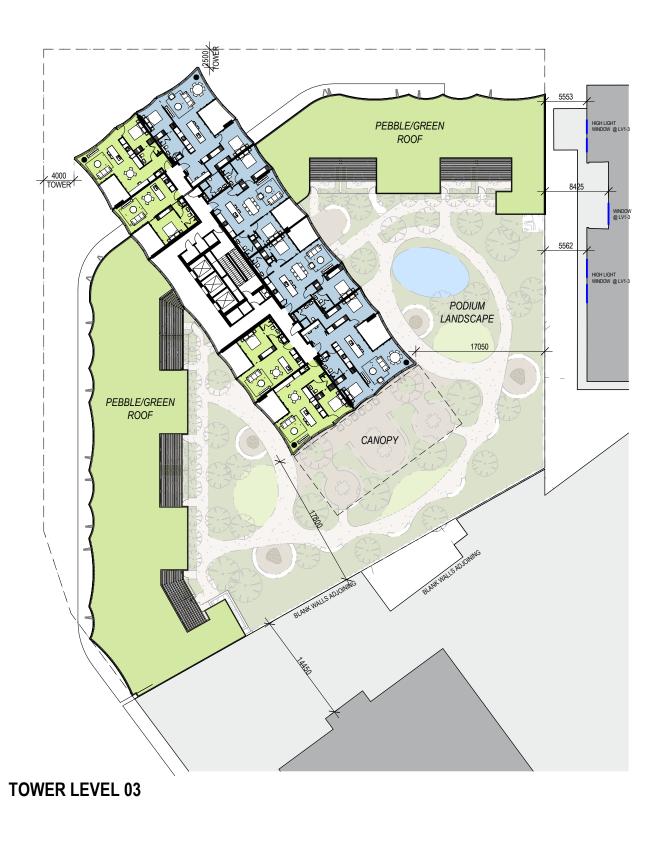

.com

NORTH

NOTES

© Copyright of this drawing is vested in Hassell Ltd.

6m PODIUM SETBACK VOID 4000 TOWER 4000 CANOPY TH LOW TH LOWER 43.8 m<sup>2</sup> 

# **GROUND LEVEL**

\_39 CAR BAYS (6 SMALL CAR) 25 Visitors 10 Commercial 4 Residential \_3 MOTORCYCLE BAYS \_8 COMMERCIAL BICYCLE RACKS

H

CONSULTANT

Hassel

ALL CAR BAYS 5.5m x 2.5m UNLESS NOTED OTHERWISE

# **PODIUM LEVEL 01**

\_70 CAR BAYS \_4 MOTORCYCLE BAYS \_113 BICYCLE BAYS IN COMPOUND \_71 STORES



**REV DESCRIPTION** 

#### DATE CLIENT 17/12/20 21/01/21 PEAKSTONE

PROJECT 88 MILL POINT ROAD SOUTH PERTH WESTERN AUSTRALIA

#### STATUS DEVELOPMENT APPLICATION

DRAWING TITLE LEVEL 00 & 01



UNLESS NOTED OTHERWISE

REVIEWED Checker

APPROVED Approver

DRAWING NO. SK\_101

SCALE @ A3 1 : 500

PROJECT NO. 015032

REV NO. R





\_STORES 9



REVIEWED Checker

APPROVED Approver

DRAWING NO. SK\_102

SCALE @ A3 1 : 500

PROJECT NO. 015032

REV NO. Δ





### LEVELS 3-6 (FLOOR TYPE 1)

- 1B (53m2) Х 1B+S (66m2) x 2B2B (87m2) X
- 2B2B (111m2) x 2

TOTAL NSA PR AREA GFA



| 2 = | 106sqm |
|-----|--------|
| 2 = | 132sqm |
| 2 = | 174sqm |
| 2 = | 222sqm |

| = | 634sqm   |
|---|----------|
| = | 673.9sqm |

= 955.2sqm

REVIEWED Checker

APPROVED Approver

DRAWING NO. SK\_103

SCALE @ A3 1 : 200

PROJECT NO. 015032





### LEVELS 7-14 (FLOOR TYPE 2)

2B2B (110m2) x 2B2B (87m2) x 3B (127m2) X

TOTAL NSA PR AREA GFA





| 2 = | 220sqm |
|-----|--------|
| 2 = | 174sqm |
| 2 = | 254sqm |

- 648sqm = = 676sqm
- 955.2sqm =

REVIEWED Checker

APPROVED Approver

DRAWING NO. SK\_104

SCALE @ A3 1 : 200

PROJECT NO. 015032