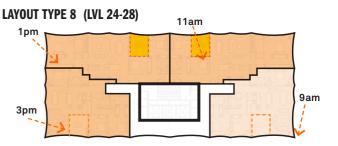

## LEVELS 29-31 (FLOOR TYPE 9)

3B (197m2) X 3B (140m2) X

TOTAL NSA PR AREA GFA

| 2 = | 394sqm |
|-----|--------|
| 2 = | 280sqm |

- 674sqm =
- . 711.4sqm =
- . 955.2sqm =

REVIEWED Checker

APPROVED Approver

DRAWING NO. SK\_111

SCALE @ A3 1 : 200

PROJECT NO. 015032