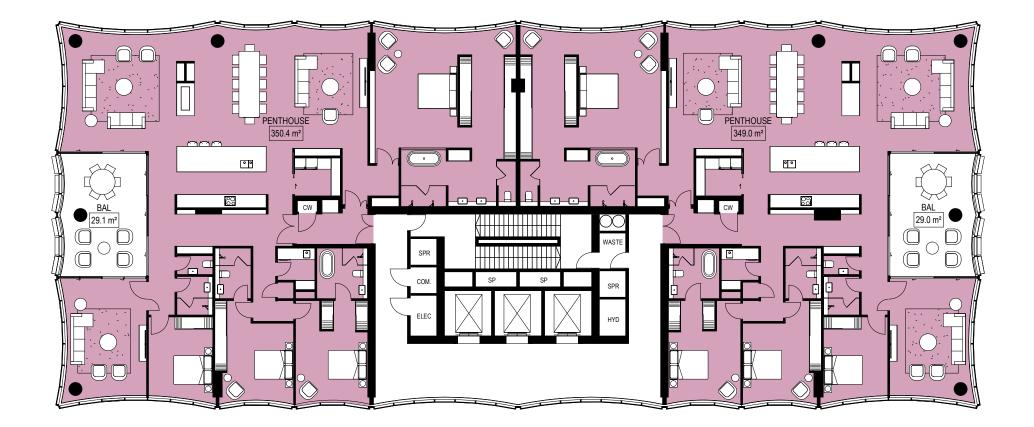

### LEVELS 35 (PENTHOUSE)

TOTAL NSA PR AREA GFA

*PENTHOUSE (350m2)* x 2 = 700sqm

- = 700sqm
- = 714.7sqm = 955.2sqm

REVIEWED Checker

APPROVED Approver

DRAWING NO. SK\_113

SCALE @ A3 1 : 200

PROJECT NO. 015032

REVIEWED Checker

APPROVED Approver

DRAWING NO. SK\_114

SCALE @ A3 1:200

PROJECT NO. 015032

| $\mathbf{+}$ | AVE. MAX H  | EIGHT RL 125.050 |  |  | TTTT            |                                                                                                                 |      |         |
|--------------|-------------|------------------|--|--|-----------------|-----------------------------------------------------------------------------------------------------------------|------|---------|
|              | ROOF RL: 12 | 20.300           |  |  |                 |                                                                                                                 |      |         |
|              | 35 RL: 11   | 17.000           |  |  |                 |                                                                                                                 |      |         |
|              | 34 RL: 11   | 13.700           |  |  |                 |                                                                                                                 |      |         |
|              | 33 RL: 11   | 10.400           |  |  |                 |                                                                                                                 |      |         |
|              | 32 RL: 10   | )7.100           |  |  |                 |                                                                                                                 |      |         |
|              | 31 RL: 10   | 03.800           |  |  | ŧ               |                                                                                                                 |      |         |
|              | 30 RL: 10   | )0.500           |  |  | ŧ               |                                                                                                                 |      |         |
|              |             | 97.200           |  |  | ŧ               |                                                                                                                 |      |         |
|              |             | 93.900           |  |  | +               |                                                                                                                 |      | POWE    |
|              |             | 90.600           |  |  | ‡:              |                                                                                                                 |      |         |
|              |             | 37.300           |  |  | <b>‡</b>        |                                                                                                                 |      | ———HIGH |
|              | 25 RL: 8    |                  |  |  |                 |                                                                                                                 |      |         |
|              |             | 31.000           |  |  | <del>;</del> ;- |                                                                                                                 |      | WINT    |
|              | 23 RL: 7    | 77.850           |  |  | <u>‡</u>        |                                                                                                                 |      |         |
|              |             | 74.700           |  |  | <b>‡</b> ,      |                                                                                                                 |      |         |
|              | 21RL: 7     | 71.550           |  |  | E               |                                                                                                                 |      | -       |
|              | 20 RL: 6    | 66.700           |  |  |                 |                                                                                                                 |      |         |
| 8            |             | 63.550 <u> </u>  |  |  | 1               |                                                                                                                 |      |         |
| 123300       |             | <u> </u>         |  |  |                 |                                                                                                                 |      | Ĩ       |
|              |             | 57.250           |  |  |                 |                                                                                                                 |      |         |
|              |             |                  |  |  |                 |                                                                                                                 |      |         |
|              | 15 RL: 5    | 50.950           |  |  |                 |                                                                                                                 |      |         |
|              | 14 RL: 4    | 17.800           |  |  |                 |                                                                                                                 |      |         |
|              |             | 14.650           |  |  | <u>3</u>        |                                                                                                                 |      |         |
|              | 12 RL: 4    | 11.500           |  |  |                 |                                                                                                                 |      |         |
|              | 11RL:3      | 38.350           |  |  |                 |                                                                                                                 |      |         |
|              | 10RL: 3     | 35.200           |  |  | <u>i</u>        | Real Property in the second |      |         |
|              | 09RL: 3     | 32.050           |  |  | ŝ               |                                                                                                                 | 1914 |         |
|              |             | 28.900           |  |  |                 |                                                                                                                 |      |         |
|              | 07 RL: 2    | 25.750           |  |  | ž :             |                                                                                                                 |      |         |
|              | 06RL: 2     | 22.600           |  |  |                 |                                                                                                                 | .411 |         |
|              | 05RL: ^     | 19.450           |  |  |                 |                                                                                                                 |      |         |
|              | 04RL: ^     | 16.300           |  |  |                 |                                                                                                                 |      |         |
|              | 03RL:       | 13.150           |  |  |                 |                                                                                                                 |      | 14.8 m  |
|              | P02 RL:     | 9.750            |  |  |                 |                                                                                                                 |      |         |
|              | P01RE:      | 6.550            |  |  |                 |                                                                                                                 |      |         |
|              | 100 01      | 4.750            |  |  |                 | 88 MILL POINT                                                                                                   |      |         |