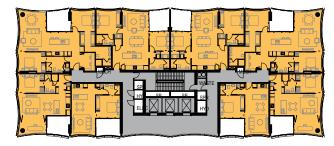

### LEVELS 3-6 (FLOOR TYPE 1)

- 1B (53m2) Х 1B+S (66m2) x 2B2B (87m2) X
- 2B2B (111m2) x 2

TOTAL NSA PR AREA GFA

| 2 = | 106sqm |
|-----|--------|
| 2 = | 132sqm |
| 2 = | 174sqm |
| 2 = | 222sqm |

| = | 634sqm   |
|---|----------|
| = | 673.9sqm |

= 955.2sqm

REVIEWED Checker

APPROVED Approver

DRAWING NO. SK\_103

SCALE @ A3 1 : 200

PROJECT NO. 015032