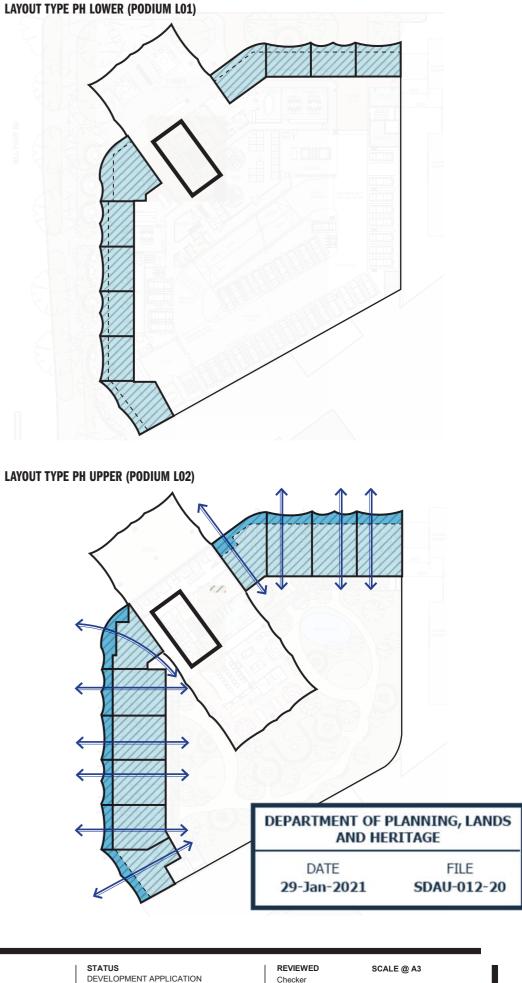

# **PODIUM LEVEL 01**

\_70 CAR BAYS \_4 MOTORCYCLE BAYS \_113 BICYCLE BAYS IN COMPOUND \_71 STORES

**REV DESCRIPTION** 