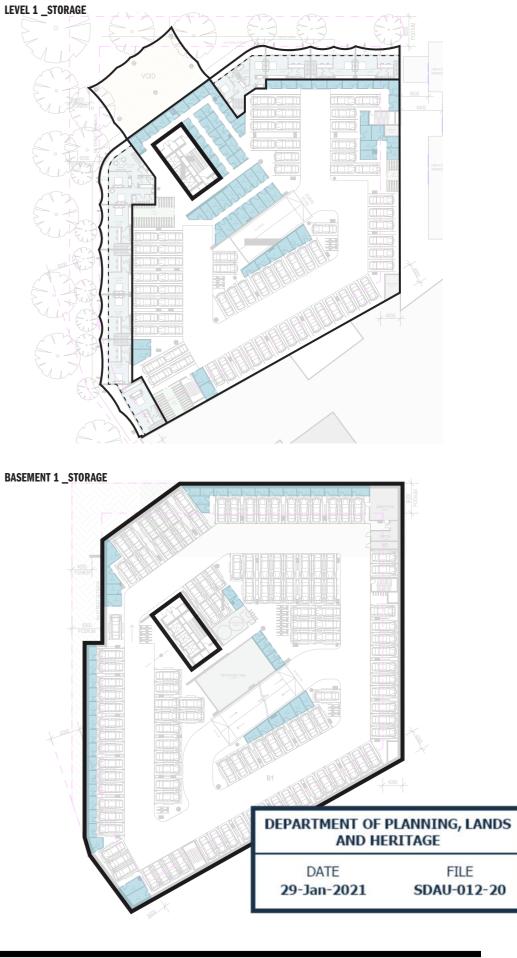

# **GROUND LEVEL**

\_39 CAR BAYS (6 SMALL CAR) 25 Visitors 10 Commercial 4 Residential \_3 MOTORCYCLE BAYS \_8 COMMERCIAL BICYCLE RACKS

H

CONSULTANT

Hassel

ALL CAR BAYS 5.5m x 2.5m UNLESS NOTED OTHERWISE

# **PODIUM LEVEL 01**

\_70 CAR BAYS \_4 MOTORCYCLE BAYS \_113 BICYCLE BAYS IN COMPOUND \_71 STORES

**REV DESCRIPTION** 