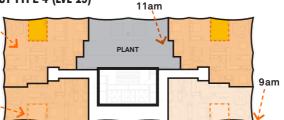

## LEVELS 19 (FLOOR TYPE 4)

2B2B (103m2) x 3B (149m2) x 2 =

TOTAL NSA PR AREA GFA

| 2 = | 206sqm |
|-----|--------|
| 2 - | 208cam |

- 298sqm
- 504sqm =
- 540.8sqm = = 955.2sqm

REVIEWED Checker

APPROVED Approver