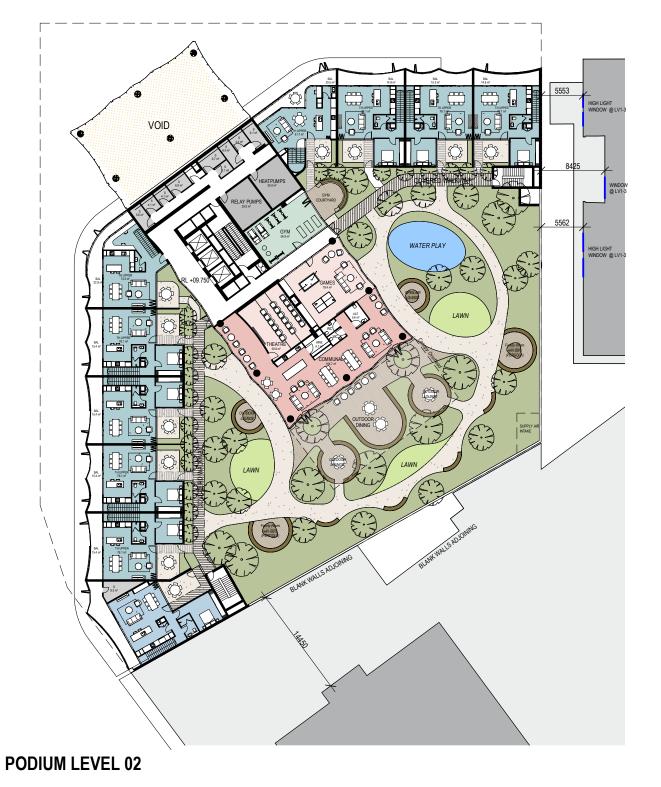

io.com

NORTH

NOTES

© Copyright of this drawing is vested in Hassell Ltd.

6m PODIUM SETBACK VOID 4000 TOWER 4000 CANOPY TH LOW TH LOWER 43.8 m<sup>2</sup> 

# **GROUND LEVEL**

\_39 CAR BAYS (6 SMALL CAR) 25 Visitors 10 Commercial 4 Residential \_3 MOTORCYCLE BAYS \_8 COMMERCIAL BICYCLE RACKS

H

CONSULTANT

Hassel

ALL CAR BAYS 5.5m x 2.5m UNLESS NOTED OTHERWISE

# **PODIUM LEVEL 01**

\_70 CAR BAYS \_4 MOTORCYCLE BAYS \_113 BICYCLE BAYS IN COMPOUND \_71 STORES



**REV DESCRIPTION** 

#### DATE CLIENT 17/12/20 21/01/21 PEAKSTONE

PROJECT 88 MILL POINT ROAD SOUTH PERTH WESTERN AUSTRALIA

#### STATUS DEVELOPMENT APPLICATION

DRAWING TITLE LEVEL 00 & 01



UNLESS NOTED OTHERWISE

REVIEWED Checker

APPROVED Approver

DRAWING NO. SK\_101

SCALE @ A3 1 : 500

PROJECT NO. 015032

REV NO. R





\_STORES 9



REVIEWED Checker

APPROVED Approver

DRAWING NO. SK\_102

SCALE @ A3 1 : 500

PROJECT NO. 015032

REV NO. Δ





### LEVELS 3-6 (FLOOR TYPE 1)

- 1B (53m2) Х 1B+S (66m2) x 2B2B (87m2) X
- 2B2B (111m2) x 2

TOTAL NSA PR AREA GFA



| 2 = | 106sqm |
|-----|--------|
| 2 = | 132sqm |
| 2 = | 174sqm |
| 2 = | 222sqm |

| = | 634sqm   |
|---|----------|
| = | 673.9sqm |

= 955.2sqm

REVIEWED Checker

APPROVED Approver

DRAWING NO. SK\_103

SCALE @ A3 1 : 200

PROJECT NO. 015032





### LEVELS 7-14 (FLOOR TYPE 2)

2B2B (110m2) x 2B2B (87m2) x 3B (127m2) X

TOTAL NSA PR AREA GFA





| 2 = | 220sqm |
|-----|--------|
| 2 = | 174sqm |
| 2 = | 254sqm |

- 648sqm = = 676sqm
- 955.2sqm =

REVIEWED Checker

APPROVED Approver

DRAWING NO. SK\_104

SCALE @ A3 1 : 200

PROJECT NO. 0150