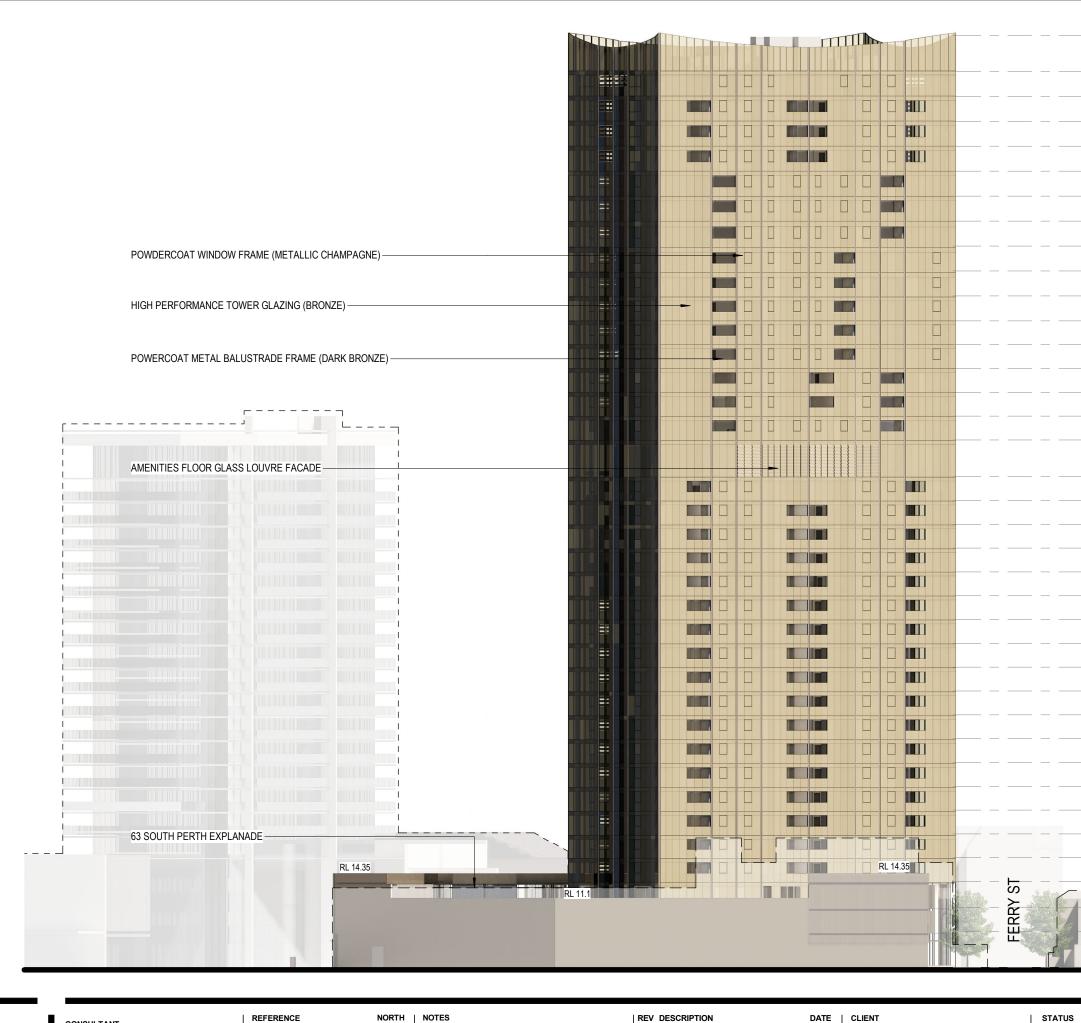

### ERCOAT WINDOW FRAME (METALLIC CHAMPAGNE)

### PERFORMANCE TOWER GLAZING (BRONZE)

#### RGARDEN / BALCONY GLASS LOUVRE

MILL POINT ROAD ELEVATION

REVIEWED Checker

APPROVED Approver

DRAWING NO. SK\_200

SCALE @ A3 As indicated

PROJECT NO. 015032

| ,                                               | AVE      | . MAX HEIGHT | RL 125.050 | The   |  |       | THE                   |
|-------------------------------------------------|----------|--------------|------------|-------|--|-------|-----------------------|
| -                                               | ROOF     | DI . 400 200 |            |       |  |       | IT IIIII              |
|                                                 |          |              |            |       |  |       |                       |
|                                                 |          | RL: 117.000  |            |       |  |       |                       |
|                                                 |          | RL: 113.700  |            |       |  |       |                       |
|                                                 |          | RL: 110.400  |            |       |  |       |                       |
|                                                 |          | RL: 107.100  |            |       |  |       | A State of the second |
|                                                 |          | RL: 103.800  |            |       |  |       |                       |
|                                                 |          | RL: 100.500  |            |       |  |       |                       |
|                                                 |          | RL: 97.200   |            |       |  |       |                       |
| POWDERCOAT WINDOW FRAME (METALLIC CHAMPAGNE)    | 28       | RL: 93.900   |            |       |  |       |                       |
|                                                 |          | RL: 90.600   |            |       |  |       |                       |
| HIGH PERFORMANCE TOWER GLAZING (BRONZE)         |          | RL: 87.300   |            |       |  |       |                       |
|                                                 |          | RL: 84.150   |            |       |  |       |                       |
|                                                 | 24       | RL: 81.000   |            |       |  |       |                       |
|                                                 | 23<br>22 | RL: 77.850   |            |       |  |       |                       |
| POWERCOAT METAL BALUSTRADE FRAME (DRAKE BRONZE) | 21       | RL: 74.700   |            |       |  |       |                       |
|                                                 |          | RL: 71.550   |            |       |  |       |                       |
| AMENITIES FLOOR GLASS LOUVRE FACADE             | 20       | RL: 66.700   |            | į 🤹   |  |       |                       |
| 733<br>300                                      | 19       | RL: 63.550   |            |       |  |       |                       |
| 3                                               | 18       | RL: 60.400   |            |       |  |       |                       |
|                                                 | 17       | RL: 57.250   |            |       |  |       |                       |
|                                                 | 16       | RL: 54.100   |            |       |  |       |                       |
|                                                 | 15       | RL: 50.950   |            |       |  |       |                       |
|                                                 | 14       | RL: 47.800   |            |       |  |       |                       |
|                                                 | 13       | RL: 44.650   |            |       |  |       |                       |
|                                                 | 12       | RL: 41.500   |            |       |  |       |                       |
|                                                 |          | RL: 38.350   |            |       |  |       |                       |
|                                                 |          | RL: 35.200   |            |       |  |       |                       |
|                                                 | 09       | RL: 32.050   |            |       |  |       |                       |
|                                                 | 08       | RL: 28.900   |            |       |  |       |                       |
|                                                 |          | RL: 25.750   |            |       |  |       |                       |
|                                                 | 06       | RL: 22.600   |            |       |  |       |                       |
|                                                 | 05       | RL: 19.450   |            |       |  |       |                       |
|                                                 | 04       | RL: 16.300   |            |       |  |       |                       |
|                                                 |          | RL: 13.150   |            |       |  |       |                       |
|                                                 |          | R            |            |       |  |       |                       |
|                                                 | F        | R 6.500      |            |       |  |       |                       |
|                                                 | LOO      | RI 1.750     |            | POINT |  | Tr. F |                       |