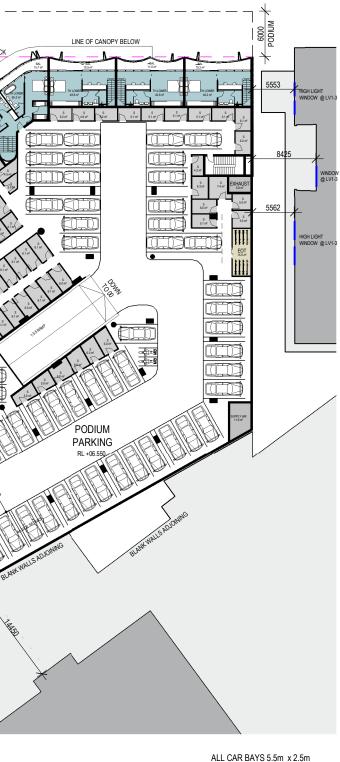

# **GROUND LEVEL**

\_39 CAR BAYS (6 SMALL CAR) 25 Visitors 10 Commercial 4 Residential \_3 MOTORCYCLE BAYS \_8 COMMERCIAL BICYCLE RACKS

H

CONSULTANT

Hassel

ALL CAR BAYS 5.5m x 2.5m UNLESS NOTED OTHERWISE

# **PODIUM LEVEL 01**

\_70 CAR BAYS \_4 MOTORCYCLE BAYS \_113 BICYCLE BAYS IN COMPOUND \_71 STORES

**REV DESCRIPTION** 