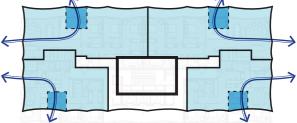

### LEVELS 32-34 (FLOOR TYPE 10)

3B (195m2) 4B (237m2) X

TOTAL NSA PR AREA GFA

| =   | 195sqm |
|-----|--------|
| 2 = | 474sqm |

| = 669sqm |  |
|----------|--|
|----------|--|

= 701.4sqm

= 955.2sqm

REVIEWED Checker