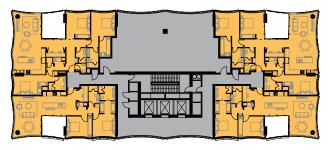

### LEVELS 20 (FLOOR TYPE 5)

3B (55m2)

TOTAL NSA PR AREA GFA

x 2 = 110sqm

| = | 110sqm |
|---|--------|
|   |        |

- = 133.2sqm
- = 955.2sqm

REVIEWED Checker

APPROVED Approver

DRAWING NO. SK\_107

SCALE @ A3 1 : 200

PROJECT NO. 015032

REV NO. Α