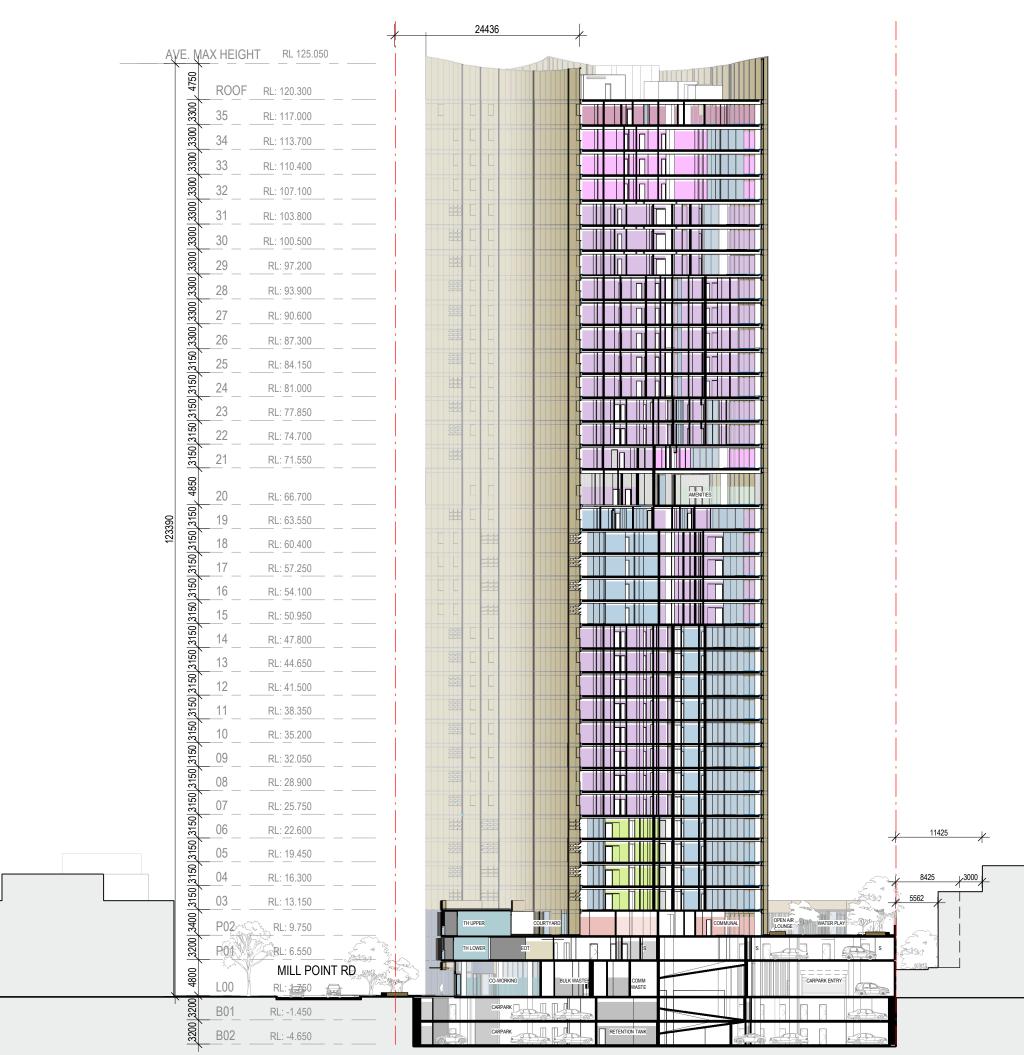

| 88 Mill Point Road Drawings Content |                                |                  |                       |                              |                   |
|-------------------------------------|--------------------------------|------------------|-----------------------|------------------------------|-------------------|
| Sheet<br>Number                     | Sheet Name                     | Current Revision | Current Revision Date | Current Revision Description | Assembly: Keynote |
| SK_001                              | SURVEY PLAN                    | A                | 17/12/20              | Development Application      |                   |
|                                     | SITE PLAN                      | A                | 17/12/20              | Development Application      |                   |
|                                     | BASEMENT 01 & 02               | A                | 17/12/20              | Development Application      |                   |
|                                     | LEVEL 00 & 01                  | В                | 21/01/21              | Development Application      |                   |
|                                     | PODIUM 02 & 03                 | A                | 17/12/20              | Development Application      |                   |
| SK_103                              | LEVEL 3-6_TYPE 1               | A                | 17/12/20              | Development Application      |                   |
|                                     | LEVEL 7-14_TYPE 2              | A                | 17/12/20              | Development Application      |                   |
|                                     | <br>LEVEL 15-18_TYPE 3         | A                | 17/12/20              | Development Application      |                   |
|                                     | LEVEL 19_TYPE 4                | A                | 17/12/20              | Development Application      |                   |
|                                     | LEVEL 20_TYPE 5 & AMENITIES    | A                | 17/12/20              | Development Application      |                   |
|                                     | LEVEL 21_TYPE 6_ SUB PH        | A                | 17/12/20              | Development Application      |                   |
|                                     | LEVEL 22-23_TYPE 7             | A                | 17/12/20              | Development Application      |                   |
|                                     | LEVEL 24-28_TYPE 8             | A                | 17/12/20              | Development Application      |                   |
|                                     | LEVEL 29-31_TYPE 9             | A                | 17/12/20              | Development Application      |                   |
| SK_112                              | LEVEL 32-34_TYPE 10            | A                | 17/12/20              | Development Application      |                   |
|                                     | LEVEL 35_TYPE 11 PH            | A                | 17/12/20              | Development Application      |                   |
|                                     | LEVEL 36_PLANT                 | A                | 17/12/20              | Development Application      |                   |
| SK_200                              | MILL POINT ROAD ELEVATION_WEST | A                | 17/12/20              | Development Application      |                   |
| SK_201                              | FERRY ST ELEVATION_NORTH       | A                | 17/12/20              | Development Application      |                   |
| SK_203                              | ELEVATION_EAST                 | A                | 21/01/21              | Development Application      |                   |
|                                     | ELEVATION SOUTH                | A                | 21/01/21              | Development Application      |                   |
|                                     | PODIUM ELEVATION               | A                | 17/12/20              | Development Application      |                   |
|                                     | SECTION 1_FERRY ST             | A                | 17/12/20              | Development Application      |                   |
|                                     | SECTION 2 _MPR TO FERRY ST     | A                | 17/12/20              | Development Application      |                   |
| SK_302                              | SECTION 3 MILL POINT RD        | A                | 17/12/20              | Development Application      |                   |
|                                     | RENDER 1                       | A                | 17/12/20              | Development Application      |                   |
|                                     | RENDER 2                       | A                | 17/12/20              | Development Application      |                   |
|                                     | RENDER 3                       | A                | 17/12/20              | Development Application      |                   |
|                                     | RENDER 4                       | A                | 17/12/20              | Development Application      |                   |
|                                     | RENDER 5                       | A                | 17/12/20              | Development Application      |                   |
|                                     | AREA SCHEDULE                  | A                | 17/12/20              | Development Application      |                   |
|                                     | PLOT RATIO_Lv00-01             | A                | 17/12/20              | Development Application      |                   |
|                                     | PLOT RATIO_Lv02                | A                | 17/12/20              | Development Application      |                   |
|                                     | PLOT RATIO_RESI TOWER          | A                | 17/12/20              | Development Application      |                   |
|                                     | SHADOW DIAGRAM                 | A                | 17/12/20              | Development Application      |                   |
|                                     | R-CODES STUDIES                | A                | 17/12/20              | Development Application      |                   |