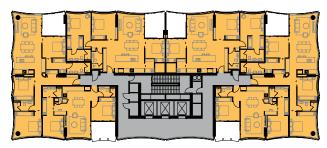

### LEVELS 7-14 (FLOOR TYPE 2)

2B2B (110m2) x 2B2B (87m2) x 3B (127m2) X

TOTAL NSA PR AREA GFA

| 2 = | 220sqm |
|-----|--------|
| 2 = | 174sqm |
| 2 = | 254sqm |

- 648sqm = = 676sqm
- 955.2sqm =

REVIEWED Checker

APPROVED Approver

DRAWING NO. SK\_104

SCALE @ A3 1 : 200

PROJECT NO. 015032