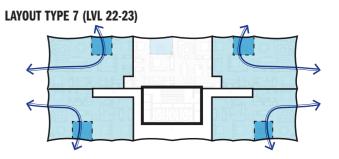

## LEVELS 22-23 (FLOOR TYPE 7)

3B (127m2) Х 3B (137m2) 3B (134m2) 3B (132m2)

TOTAL NSA PR AREA GFA

| 2 = | 254sqm |
|-----|--------|
| =   | 137sqm |
| =   | 134sqm |
| =   | 132sqm |

657sqm =

697.2sqm =

955.2sqm =