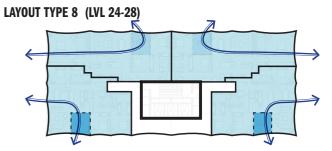

### LEVELS 24-28 (FLOOR TYPE 8)

3B (159m2) X 3B (177m2) x 2

TOTAL NSA PR AREA GFA

| 2 = | 318sqm |
|-----|--------|
| 2 = | 354sqm |

| = | 672sqm |
|---|--------|

695sqm =

955.2sqm =

REVIEWED Checker