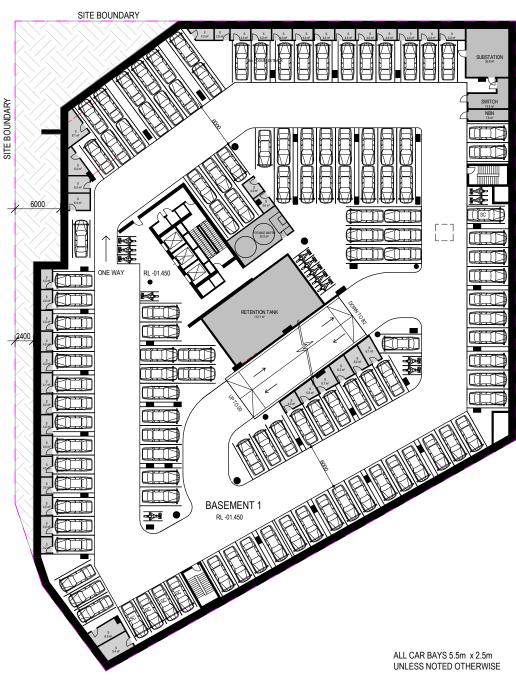

# **B1 BASEMENT LEVEL 1**

\_121 CAR BAYS (5 SMALL CAR) \_14 MOTORCYCLE \_0 BICYCLE \_41 STORES