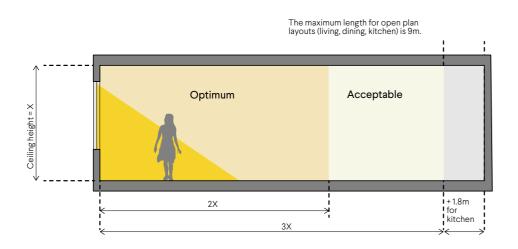

- All dimensions shall be verified on site before proceeding with the work. Hassell shall be notified in writing of any discrepancie
   This drawing must be read in conjunction with all relevant

**REV DESCRIPTION** 

- contracts, specifications and drawings This drawing is an uncontrolled copy. Unless noted otherwise
- © Copyright of this drawing is vested in Hassell Ltd

LAYOUT TYPE 11 (LVL 35)





LAYOUT TYPE 9 (LVL 29-31)











REVIEWED Checker

APPROVED Approver

DRAWING NO SK 904

SCALE @ A3

PROJECT NO. 015032

# **SIZE & LAYOUT OF DWELLINGS**

# INTENT

Good design ensures that despite having a smaller size, apartments have adequate space and efficiency to meet the needs of occupants and their family and friends, and are flexible enough to respond to changing circumstances.



## **ELEMENT OBJECTIVES**

- 0 4.3.1 The internal size and layout of dwellings is functional with the ability to flexibly accommodate furniture settings and personal goods, appropriate to the expected household size.
- 0 4.3.2 Ceiling heights and room dimensions provide for well-proportioned spaces that facilitate good natural ventilation and daylight access.

# **DESIGN RESPONSE**

- All apartments exceed minimum internal floor area requirements. (See floor plans)
- Habitable rooms meet or exceed minimum floor area & dimensional requirements.
- All apartment have minimum 2.7m ceiling heights to habitable rooms.
- Selected single aspect apartments contain open plan living areas exceeding maximum depths, however the living areas significantly
  exceed required widths & set-in wintergarden