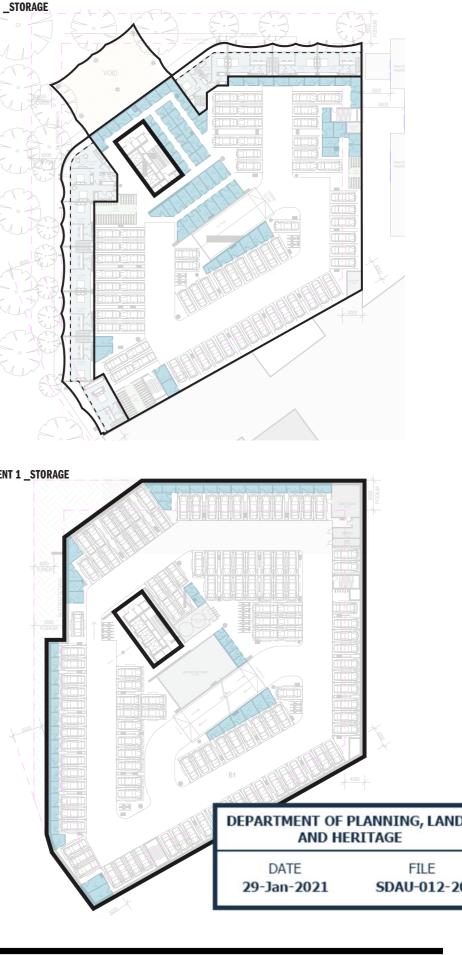

# **GROUND LEVEL**

\_39 CAR BAYS (6 SMALL CAR) 25 Visitors 10 Commercial 4 Residential \_3 MOTORCYCLE BAYS \_8 COMMERCIAL BICYCLE RACKS

H

CONSULTANT

Hassel

ALL CAR BAYS 5.5m x 2.5m UNLESS NOTED OTHERWISE

# **PODIUM LEVEL 01**

\_70 CAR BAYS \_4 MOTORCYCLE BAYS \_113 BICYCLE BAYS IN COMPOUND \_71 STORES

**REV DESCRIPTION** 