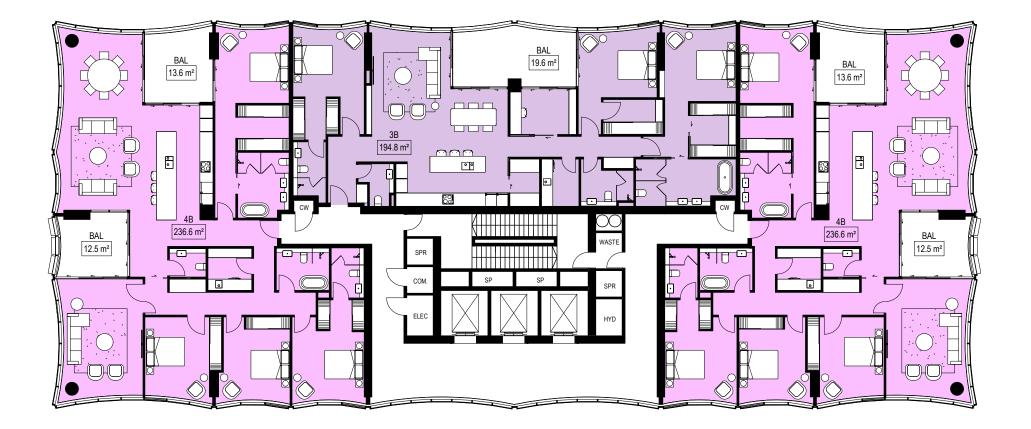

### LEVELS 32-34 (FLOOR TYPE 10)

3B (195m2) 4B (237m2) X

TOTAL NSA PR AREA GFA

| =   | 195sqm |
|-----|--------|
| 2 = | 474sqm |

| = 669sqm |  |
|----------|--|
|----------|--|

= 701.4sqm

= 955.2sqm

REVIEWED Checker

APPROVED Approver

DRAWING NO. SK\_112

SCALE @ A3 1 : 200

PROJECT NO. 015032