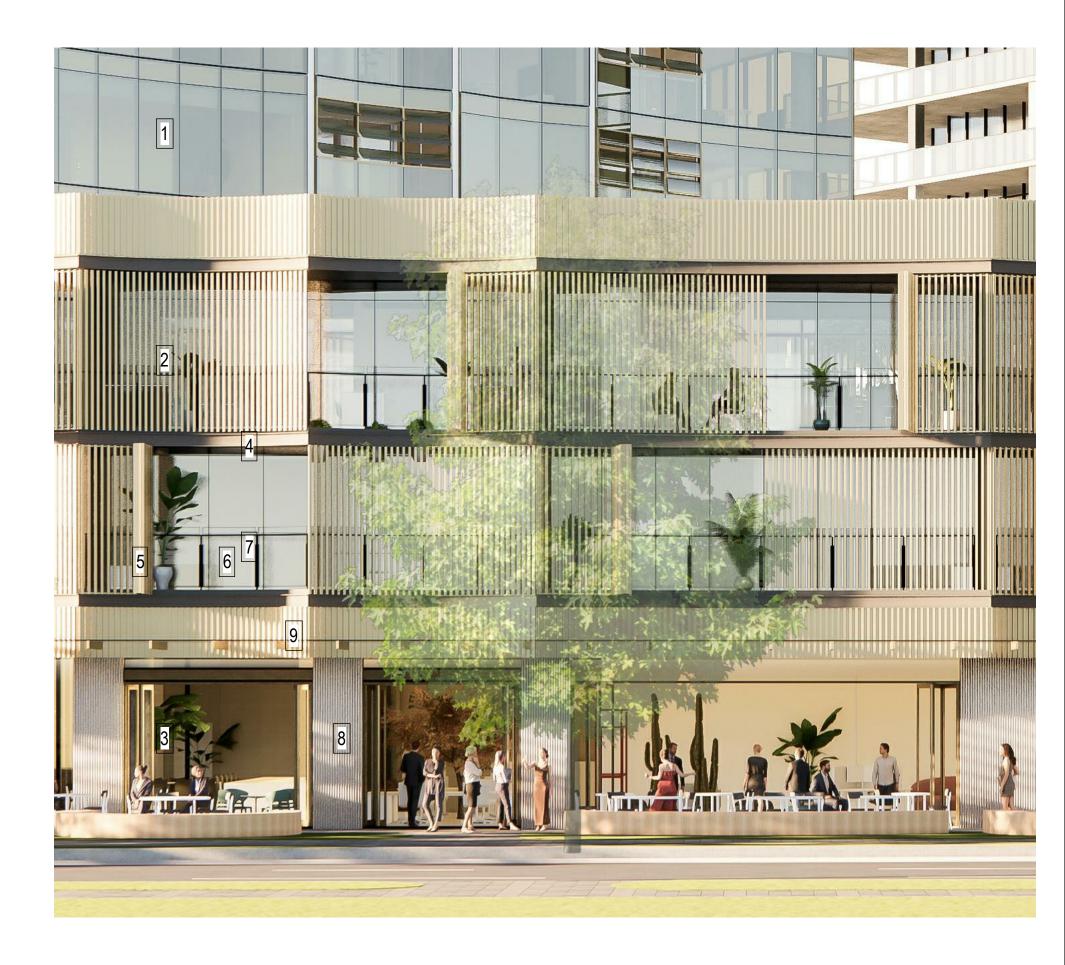

- HIGH PERFORMANCE TOWER DOUBLE GLAZING 1.
- 2. POWDERCOAT METAL BATTENS (METALLIC CHAMPAGNE)
- 3. SHOPFRONT GLAZING (CLEAR)
- 4. POWDERCOAT SLAB EDGE (METALLIC BRONZE)

CONSULTANT

Hasse

- POWDERCOAT MANUAL FOLDABLE SCREEN (METALLIC CHAMPAGNE) 5.
- 6. CLEAR GLASS BALUSTRADE
- 7. POWDERCOAT METAL BALUSTRADE FRAME (DARK BRONZE)
- 8. FLUTED CLADDING
- 9. GLAZING CANOPY WITH BRONZE POWDERCOAT OUTRIGGERS