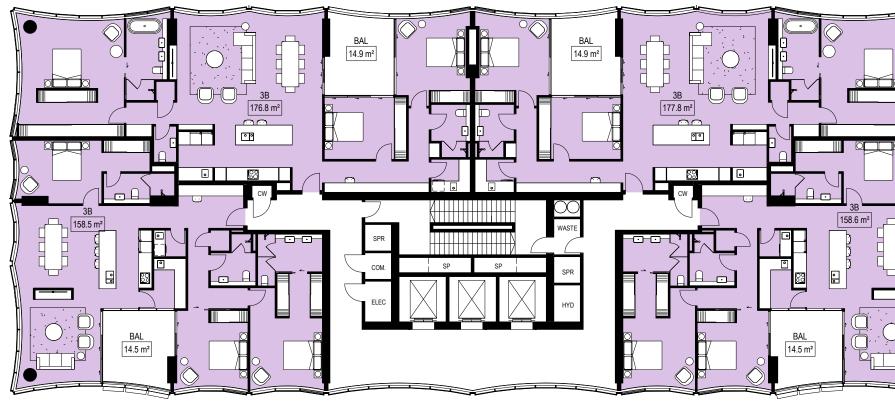

### LEVELS 24-28 (FLOOR TYPE 8)

3B (159m2) X 3B (177m2) x 2

TOTAL NSA PR AREA GFA

| 2 = | 318sqm |
|-----|--------|
| 2 = | 354sqm |

| = | 672sqm |
|---|--------|

695sqm =

955.2sqm =

REVIEWED Checker

APPROVED Approver

DRAWING NO. SK\_110

SCALE @ A3 1 : 200

PROJECT NO. 015032