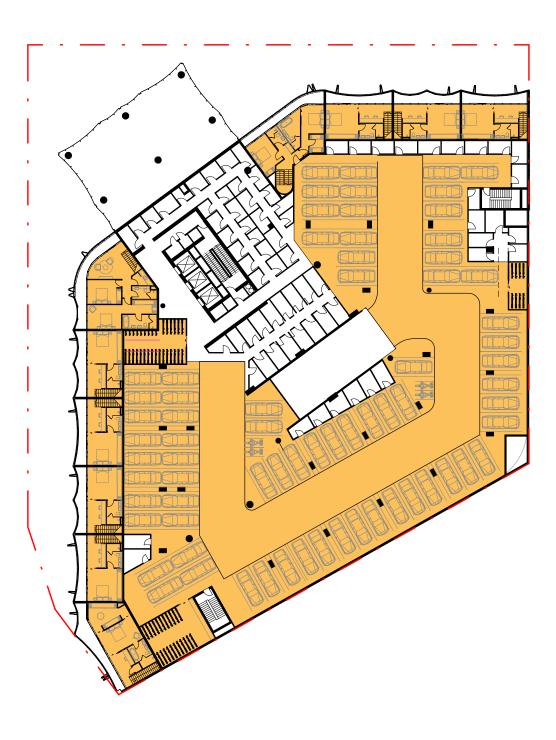

# **B2 BASEMENT LEVEL 2**

evel 1

\_130 CAR BAYS (6 SMALL CAR) \_6 MOTORCYCLE \_0 BICYCLE 54 STORES

CONSULTANT

Hasse

# **B1 BASEMENT LEVEL 1**

\_121 CAR BAYS (5 SMALL CAR) \_14 MOTORCYCLE \_0 BICYCLE \_41 STORES

# **GROUND LEVEL**

\_39 CAR BAYS (6 SMALL CAR) 25 Visitors 10 Commercial 4 Residential \_3 MOTORCYCLE BAYS \_8 COMMERCIAL BICYCLE RACKS

H

CONSULTANT

Hassel

ALL CAR BAYS 5.5m x 2.5m UNLESS NOTED OTHERWISE

# **PODIUM LEVEL 01**

\_70 CAR BAYS \_4 MOTORCYCLE BAYS \_113 BICYCLE BAYS IN COMPOUND \_71 STORES

**REV DESCRIPTION** 