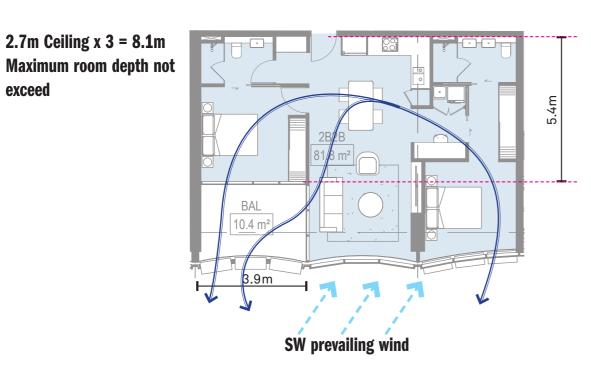

### LEVELS 3-6 (FLOOR TYPE 1)

- 1B (53m2) Х 1B+S (66m2) x 2B2B (87m2) X
- 2B2B (111m2) x 2

TOTAL NSA PR AREA GFA

| 2 = | 106sqm |
|-----|--------|
| 2 = | 132sqm |
| 2 = | 174sqm |
| 2 = | 222sqm |

| = | 634sqm   |
|---|----------|
| = | 673.9sqm |