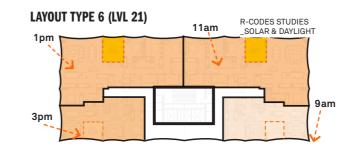

## LEVELS 21 (FLOOR TYPE 6)

x: 3B (103m2) 4B (226.3m2) x 2

TOTAL NSA PR AREA GFA

| 2 = | 206sqm |
|-----|--------|
| 2 = | 452sqm |

- 698sqm =
- = 955.2sqm

REVIEWED Checker

APPROVED Approver

DRAWING NO. SK\_108