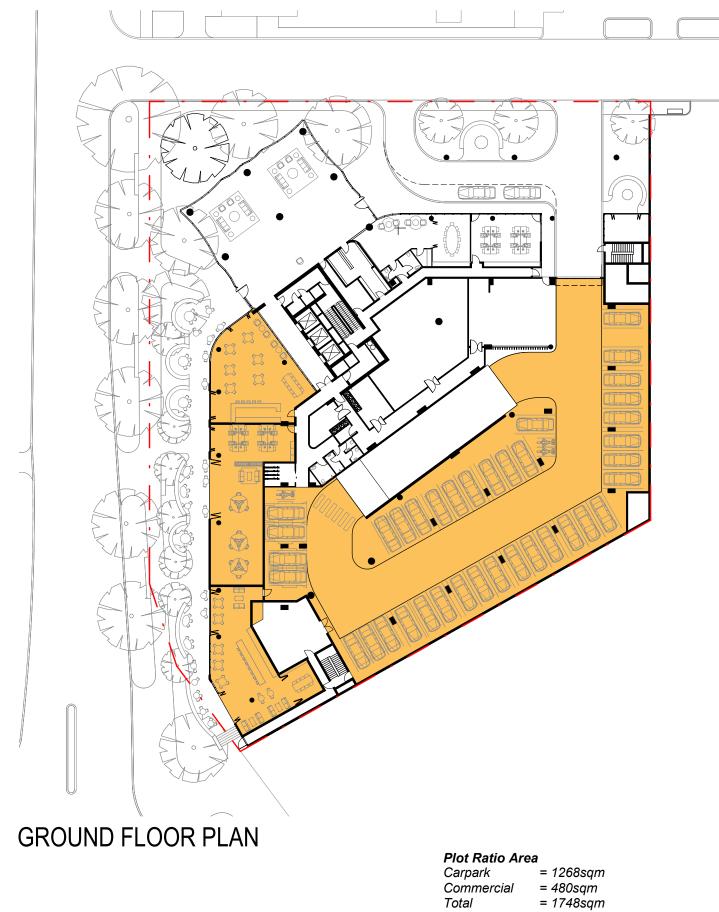

# **GROUND LEVEL**

\_39 CAR BAYS (6 SMALL CAR) 25 Visitors 10 Commercial 4 Residential \_3 MOTORCYCLE BAYS \_8 COMMERCIAL BICYCLE RACKS

H

CONSULTANT

Hassel

ALL CAR BAYS 5.5m x 2.5m UNLESS NOTED OTHERWISE