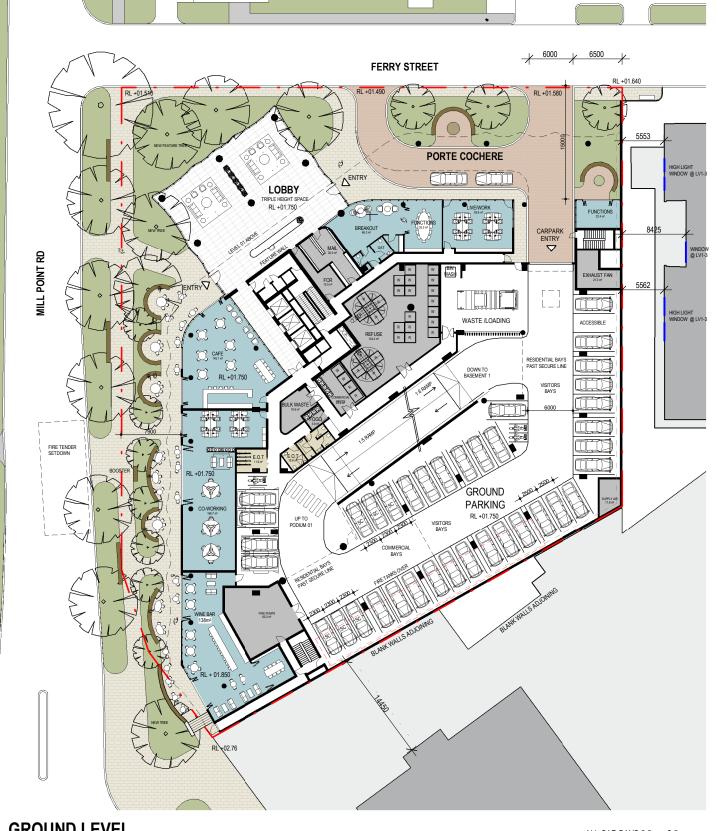

# **GROUND LEVEL**

\_39 CAR BAYS (6 SMALL CAR) 25 Visitors 10 Commercial 4 Residential \_3 MOTORCYCLE BAYS \_8 COMMERCIAL BICYCLE RACKS

H

CONSULTANT

Hassel

ALL CAR BAYS 5.5m x 2.5m UNLESS NOTED OTHERWISE

# **PODIUM LEVEL 01**

\_70 CAR BAYS \_4 MOTORCYCLE BAYS \_113 BICYCLE BAYS IN COMPOUND \_71 STORES

**REV DESCRIPTION** 