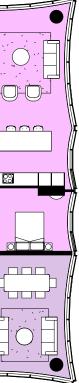

## LEVELS 21 (FLOOR TYPE 6)

x: 3B (103m2) 4B (226.3m2) x 2

TOTAL NSA PR AREA GFA

| 2 = | 206sqm |
|-----|--------|
| 2 = | 452sqm |

- 698sqm =
- = 955.2sqm

REVIEWED Checker

APPROVED Approver

DRAWING NO. SK\_108

SCALE @ A3 1 : 200

PROJECT NO. 015032