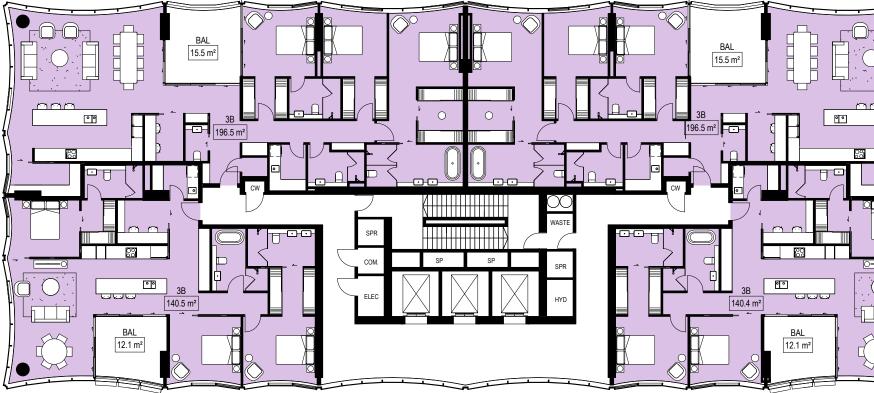

### LEVELS 24-28 (FLOOR TYPE 8)

3B (159m2) X 3B (177m2) x 2

TOTAL NSA PR AREA GFA

| 2 = | 318sqm |
|-----|--------|
| 2 = | 354sqm |

| = | 672sqm |
|---|--------|

695sqm =

955.2sqm =

REVIEWED Checker

APPROVED Approver

DRAWING NO. SK\_110

SCALE @ A3 1 : 200

PROJECT NO. 015032