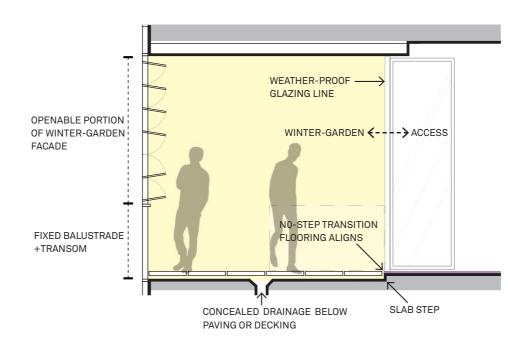

### ERCOAT WINDOW FRAME (METALLIC CHAMPAGNE)

### PERFORMANCE TOWER GLAZING (BRONZE)

#### RGARDEN / BALCONY GLASS LOUVRE

MILL POINT ROAD ELEVATION

REVIEWED Checker

APPROVED Approver

DRAWING NO. SK\_200

SCALE @ A3 As indicated

PROJECT NO. 015032

| ,                                               | AVE      | . MAX HEIGHT | RL 125.050 | The   |  |       | THE                   |
|-------------------------------------------------|----------|--------------|------------|-------|--|-------|-----------------------|
| -                                               | ROOF     | DI . 400 200 |            |       |  |       | IT IIIII              |
|                                                 |          |              |            |       |  |       |                       |
|                                                 |          | RL: 117.000  |            |       |  |       |                       |
|                                                 |          | RL: 113.700  |            |       |  |       |                       |
|                                                 |          | RL: 110.400  |            |       |  |       |                       |
|                                                 |          | RL: 107.100  |            |       |  |       | A State of the second |
|                                                 |          | RL: 103.800  |            |       |  |       |                       |
|                                                 |          | RL: 100.500  |            |       |  |       |                       |
|                                                 |          | RL: 97.200   |            |       |  |       |                       |
| POWDERCOAT WINDOW FRAME (METALLIC CHAMPAGNE)    | 28       | RL: 93.900   |            |       |  |       |                       |
|                                                 |          | RL: 90.600   |            |       |  |       |                       |
| HIGH PERFORMANCE TOWER GLAZING (BRONZE)         |          | RL: 87.300   |            |       |  |       |                       |
|                                                 |          | RL: 84.150   |            |       |  |       |                       |
|                                                 | 24       | RL: 81.000   |            |       |  |       |                       |
|                                                 | 23<br>22 | RL: 77.850   |            |       |  |       |                       |
| POWERCOAT METAL BALUSTRADE FRAME (DRAKE BRONZE) | 21       | RL: 74.700   |            |       |  |       |                       |
|                                                 |          | RL: 71.550   |            |       |  |       |                       |
| AMENITIES FLOOR GLASS LOUVRE FACADE             | 20       | RL: 66.700   |            | į 🤹   |  |       |                       |
| 733<br>300                                      | 19       | RL: 63.550   |            |       |  |       |                       |
| 3                                               | 18       | RL: 60.400   |            |       |  |       |                       |
|                                                 | 17       | RL: 57.250   |            |       |  |       |                       |
|                                                 | 16       | RL: 54.100   |            |       |  |       |                       |
|                                                 | 15       | RL: 50.950   |            |       |  |       |                       |
|                                                 | 14       | RL: 47.800   |            |       |  |       |                       |
|                                                 | 13       | RL: 44.650   |            |       |  |       |                       |
|                                                 | 12       | RL: 41.500   |            |       |  |       |                       |
|                                                 |          | RL: 38.350   |            |       |  |       |                       |
|                                                 |          | RL: 35.200   |            |       |  |       |                       |
|                                                 | 09       | RL: 32.050   |            |       |  |       |                       |
|                                                 | 08       | RL: 28.900   |            |       |  |       |                       |
|                                                 |          | RL: 25.750   |            |       |  |       |                       |
|                                                 | 06       | RL: 22.600   |            |       |  |       |                       |
|                                                 | 05       | RL: 19.450   |            |       |  |       |                       |
|                                                 | 04       | RL: 16.300   |            |       |  |       |                       |
|                                                 |          | RL: 13.150   |            |       |  |       |                       |
|                                                 |          | R            |            |       |  |       |                       |
|                                                 | F        | R 6.500      |            |       |  |       |                       |
|                                                 | LOO      | RI 1.750     |            | POINT |  | Tr. F |                       |