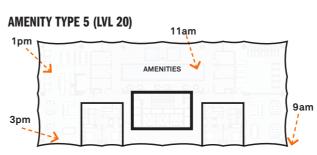

### LEVELS 20 (FLOOR TYPE 5)

3B (55m2)

TOTAL NSA PR AREA GFA

x 2 = 110sqm

| = | 110sqm |
|---|--------|
|   |        |

- = 133.2sqm
- = 955.2sqm

REVIEWED Checker

APPROVED Approver