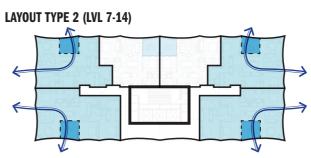

### LEVELS 7-14 (FLOOR TYPE 2)

2B2B (110m2) x 2B2B (87m2) x 3B (127m2) X

TOTAL NSA PR AREA GFA

| 2 = | 220sqm |
|-----|--------|
| 2 = | 174sqm |
| 2 = | 254sqm |

- 648sqm = = 676sqm
- 955.2sqm =

REVIEWED Checker

APPROVED Approver

DRAWING NO. SK\_104

SCALE @ A3 1 : 200

PROJECT NO. 015032