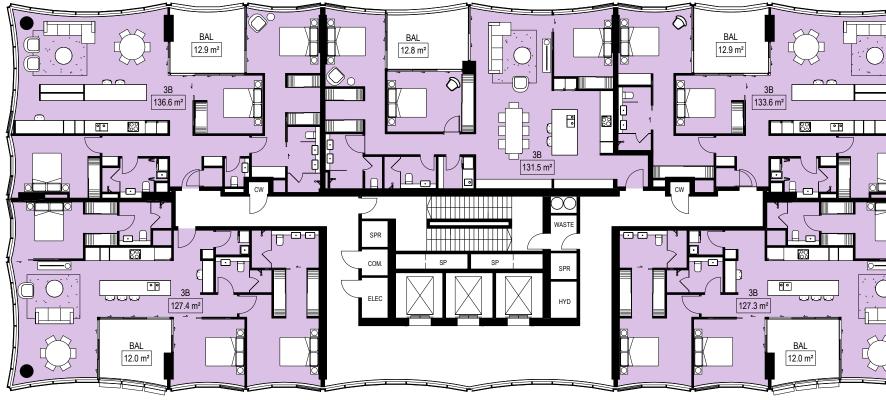

## LEVELS 22-23 (FLOOR TYPE 7)

3B (127m2) Х 3B (137m2) 3B (134m2) 3B (132m2)

TOTAL NSA PR AREA GFA

| 2 = | 254sqm |
|-----|--------|
| =   | 137sqm |
| =   | 134sqm |
| =   | 132sqm |

657sqm =

697.2sqm =

955.2sqm =

REVIEWED Checker

APPROVED Approver

DRAWING NO. SK\_109

SCALE @ A3 1 : 200

PROJECT NO. 015032