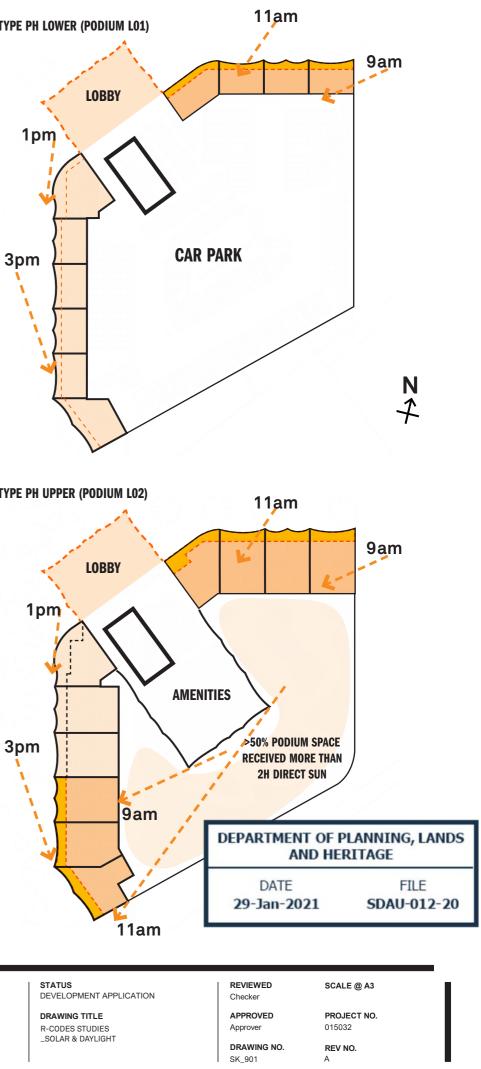

ms.
- 04.1.2 Windows are designed and positioned to optimise daylight access for habitable rooms.
- The development incorporates shading and glare control to minimise heat gain and glare from mid-spring to autumn in • 0 4.1.3 climate zones 4, 5 and 6

## **DESIGN RESPONSE**

- High Performance double Glazing will be used in the development to aid in glare reduction and reducing solar gain
- All habitable rooms will incorporate openable windows to an external wall or an adjoining ventilated balcony/wintergarden
- Projecting mullion fins to all glazing frames will provide an increased level of sun protection to the facade at varying times of the day

## ACCEPTABLE OUTCOME

• A minimum of 15 per cent of dwellings in a building receiving no direct sunlight between 9am and 3pm on 21 JUNE.









| DWELLING                  | DIRECT SOL | ar ga | AIN   |   |        |    |       |
|---------------------------|------------|-------|-------|---|--------|----|-------|
| Layout Type               | > 2H       | %     | Total |   | 1 - 2H | %  | Total |
| Podium TH (double storey) | 7          |       | 7     | 1 | 3      |    | 3     |
| Type 1 (3-6)              | 5          | 63    | 20    | 1 | 1      | 13 | 4     |
| Type 2 (7-14)             | 5          | 83    | 40    |   | 1      | 17 | 8     |
| Type 3 (15-18)            | 4          | 67    | 16    |   | 0      | 0  | 0     |
| Туре 4 (19)               | 3          | 75    | 3     |   | 1      | 25 | 1     |
| Туре 5 (20)               | 0          | 0     | 0     |   | 0      | 0  | 0     |
| Туре 6 (21)               | 3