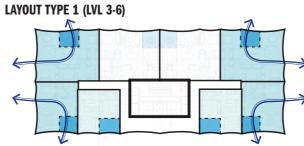

### LEVELS 3-6 (FLOOR TYPE 1)

- 1B (53m2) Х 1B+S (66m2) x 2B2B (87m2) X
- 2B2B (111m2) x 2

TOTAL NSA PR AREA GFA

| 2 = | 106sqm |
|-----|--------|
| 2 = | 132sqm |
| 2 = | 174sqm |
| 2 = | 222sqm |

| = | 634sqm   |
|---|----------|
| = | 673.9sqm |