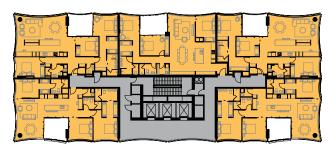

## LEVELS 15-18 (FLOOR TYPE 3)

- 2B2B (82m2) x 3B (122m2) Х
- 3B (124m2) Х

TOTAL NSA PR AREA GFA

| 2 = | 164sqm |
|-----|--------|
| 2 = | 244sqm |
| 2 = | 248sqm |

| = | 656sqm   |
|---|----------|
| = | 699sqm   |
| = | 955.2sqm |

REVIEWED Checker

APPROVED Approver

DRAWING NO. SK\_105

SCALE @ A3 1 : 200

PROJECT NO. 015032