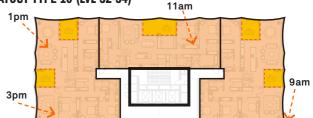

### LEVELS 35 (PENTHOUSE)

TOTAL NSA PR AREA GFA

*PENTHOUSE (350m2)* x 2 = 700sqm

- = 700sqm
- = 714.7sqm = 955.2sqm

REVIEWED Checker

APPROVED Approver

DRAWING NO. SK\_113

SCALE @ A3 1 : 200

PROJECT NO. 015032

REVIEWED Checker

APPROVED Approver

DRAWING NO. SK\_114

SCALE @ A3 1:200

PROJECT NO. 015032

| $\mathbf{+}$ | AVE. MAX H  | EIGHT RL 125.050 |  |  | TTTT            |                                                                                                                 |      |         |
|--------------|-------------|------------------|--|--|-----------------|-----------------------------------------------------------------------------------------------------------------|------|---------|
|              | ROOF RL: 12 | 20.300           |  |  |                 |                                                                                                                 |      |         |
|              | 35 RL: 11   | 17.000           |  |  |                 |                                                                                                                 |      |         |
|              | 34 RL: 11   | 13.700           |  |  |                 |                                                                                                                 |      |         |
|              | 33 RL: 11   | 10.400           |  |  |                 |                                                                                                                 |      |         |
|              | 32 RL: 10   | )7.100           |  |  |                 |                                                                                                                 |      |         |
|              | 31 RL: 10   | 03.800           |  |  | ŧ               |                                                                                                                 |      |         |
|              | 30 RL: 10   | )0.500           |  |  | ŧ               |                                                                                                                 |      |         |
|              |             | 97.200           |  |  | ŧ               |                                                                                                                 |      |         |
|              |             | 93.900           |  |  | +               |                                                                                                                 |      | POWE    |
|              |             | 90.600           |  |  | ‡:              |                                                                                                                 |      |         |
|              |             | 37.300           |  |  | <b>‡</b>        |                                                                                                                 |      | ———HIGH |
|              | 25 RL: 8    |                  |  |  |                 |                                                                                                                 |      |         |
|              |             | 31.000           |  |  | <del>;</del> ;- |                                                                                                                 |      | WINT    |
|              | 23 RL: 7    | 77.850           |  |  | <u>‡</u>        |                                                                                                                 |      |         |
|              |             | 74.700           |  |  | <b>‡</b> ,      |                                                                                                                 |      |         |
|              | 21RL: 7     | 71.550           |  |  | E               |                                                                                                                 |      | -       |
|              | 20 RL: 6    | 66.700           |  |  |                 |                                                                                                                 |      |         |
| 8            |             | 63.550 <u> </u>  |  |  | 1               |                                                                                                                 |      |         |
| 123300       |             | <u> </u>         |  |  |                 |                                                                                                                 |      | Ĩ       |
|              |             | 57.250           |  |  |                 |                                                                                                                 |      |         |
|              |             |                  |  |  |                 |                                                                                                                 |      |         |
|              | 15 RL: 5    | 50.950           |  |  |                 |                                                                                                                 |      |         |
|              | 14 RL: 4    | 17.800           |  |  |                 |                                                                                                                 |      |         |
|              |             | 14.650           |  |  | <u>3</u>        |                                                                                                                 |      |         |
|              | 12 RL: 4    | 11.500           |  |  |                 |                                                                                                                 |      |         |
|              | 11RL:3      | 38.350           |  |  |                 |                                                                                                                 |      |         |
|              | 10RL: 3     | 35.200           |  |  | <u>i</u>        | Real Property in the second |      |         |
|              | 09RL: 3     | 32.050           |  |  | ŝ               |                                                                                                                 | 1914 |         |
|              |             | 28.900           |  |  |                 |                                                                                                                 |      |         |
|              | 07 RL: 2    | 25.750           |  |  | ž :             |                                                                                                                 |      |         |
|              | 06RL: 2     | 22.600           |  |  |                 |                                                                                                                 | .411 |         |
|              | 05RL: ^     | 19.450           |  |  |                 |                                                                                                                 |      |         |
|              | 04RL: ^     | 16.300           |  |  |                 |                                                                                                                 |      |         |
|              | 03RL:       | 13.150           |  |  |                 |                                                                                                                 |      | 14.8 m  |
|              | P02 RL:     | 9.750            |  |  |                 |                                                                                                                 |      |         |
|              | P01RE:      | 6.550            |  |  |                 |                                                                                                                 |      |         |
|              | 100 01      | 4.750            |  |  |                 | 88 MILL POINT                                                                                                   |      |         |