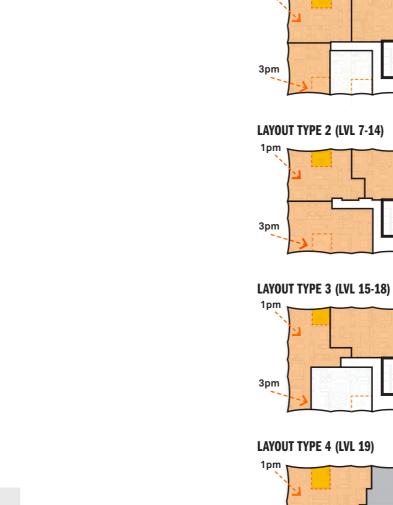

| 8     |   | 1      | 20 | 2     |
| Type 8 (24-28)            | 3          | 75    | 15    |   | 1      | 25 | 5     |
| Type 9 (29-31)            | 3          | 75    | 9     |   | 1      | 25 | 3     |
| Type 10 (32-34)           | 3          | 100   | 9     |   | 0      | 0  | 0     |
| Туре 11 (35)              | 2          | 100   | 2     |   | 0      | 0  | 0     |
|                           |            |       |       |   | -      |    |       |
| Total                     |            |       | 132   |   |        |    | 27    |

At least 2 hours direct sunlight on 21st JUN from 9am-3pm

- 75.4% (132/175) of dwellings gain 2+ hours direct sunlight on 21JUN (9am-3pm)
- 9% (16) dwellings do not gain sunlight on 21JUN (9am-3pm) min 15% allowable

75.4% received >2h direct sun



LAYOUT TYPE 1 (LVL 3-6)

1pm

3pm



11am

11am

11am





REV DESCRIPTION DATE CLIENT STATUS DEVELOPMENT APPLICATION 7/12/20 PEAKSTONE DRAWING TITLE PROJECT 88 MILL POINT ROAD **R-CODES STUDIES** \_SOLAR & DAYLIGHT SOUTH PERTH WESTERN AUSTRALIA





REFERENCE

CONSULTANT Hassell LTD ABN 24 007 711 435 evel 1 Hasse vealth Bank Building 242 Murray Street Perth WA 6000 Australia T +61 8 6477 6000 perth@hassellstudio.com

### NORTH NOTES

- Do not scale drawing. Written dimensions govern
   All dimensions are in millimeters unless noted otherwise
- All dimensions shall be verified on site before proceeding with the work. Hassell shall be notified in writing of any discrepancies
   This drawing must be read in conjunction with all relevant contracts, specifications and drawings

- This drawi