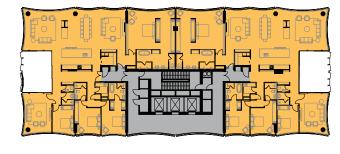

## LEVELS 19 (FLOOR TYPE 4)

2B2B (103m2) x 3B (149m2) x 2 =

TOTAL NSA PR AREA GFA

| 2 = | 206sqm |
|-----|--------|
| 2 - | 208cam |

- 298sqm
- 504sqm =
- 540.8sqm = = 955.2sqm

REVIEWED Checker

APPROVED Approver

DRAWING NO. SK\_106

SCALE @ A3 1 : 200

PROJECT NO. 015032