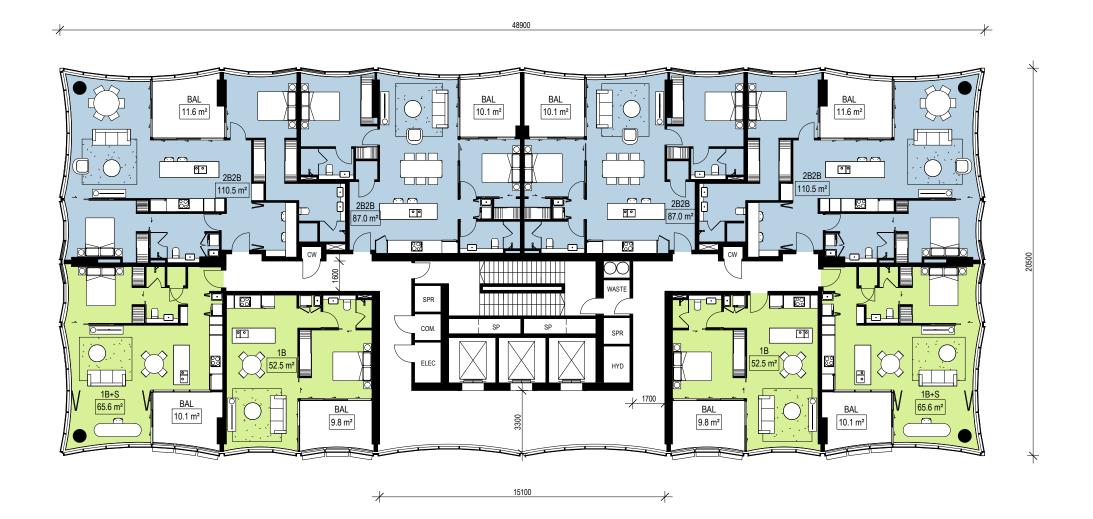

### LEVELS 3-6 (FLOOR TYPE 1)

- 1B (53m2) Х 1B+S (66m2) x 2B2B (87m2) X
- 2B2B (111m2) x 2

TOTAL NSA PR AREA GFA

| 2 = | 106sqm |
|-----|--------|
| 2 = | 132sqm |
| 2 = | 174sqm |
| 2 = | 222sqm |

| = | 634sqm   |
|---|----------|
| = | 673.9sqm |

= 955.2sqm

REVIEWED Checker

APPROVED Approver

DRAWING NO. SK\_103

SCALE @ A3 1 : 200

PROJECT NO. 015032