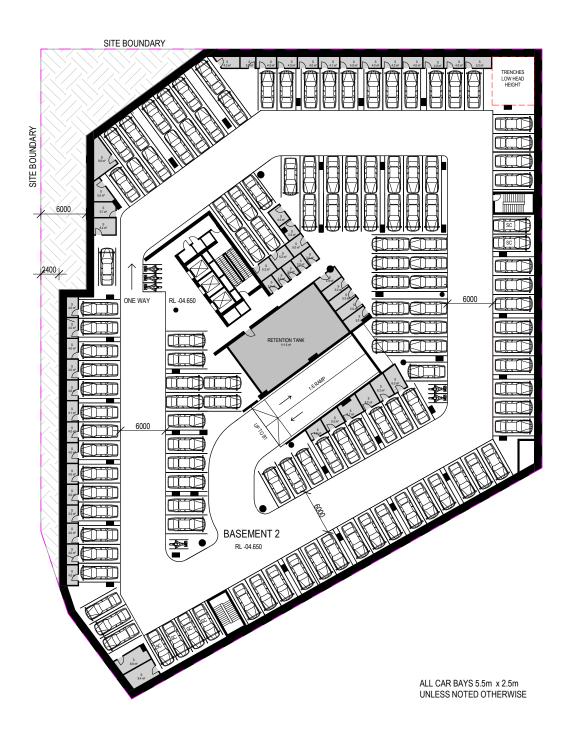

# **B2 BASEMENT LEVEL 2**

evel 1

\_130 CAR BAYS (6 SMALL CAR) \_6 MOTORCYCLE \_0 BICYCLE 54 STORES

CONSULTANT

Hasse