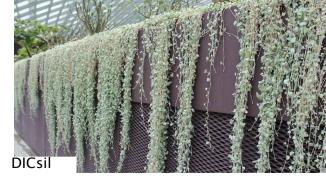

### LANDSCAPE PLANTING PLATTE

| Symbol      | Species                             | Common Name              | Spacing  | Size  |
|-------------|-------------------------------------|--------------------------|----------|-------|
| Trees:      |                                     |                          |          |       |
| BAUpur      | Bauhinia purpurea                   | Hong Kong Orchid Tree    | As shown | 200L  |
| EUCtor      | Eucalyptus torquata                 | Coral Gum                | As shown | 100L  |
| EUCvic      | Eucalyptus victrix                  | Little Ghost Gum         | As shown | 100L  |
| TRllau      | Tristaniopsis laurina               | Luscious                 | As shown | 100L  |
| Shrubs and  | I Groundcovers:                     |                          |          |       |
| CARgla      | Carpobrotus glaucescens             | Aussie Rambler           | 2/m2     | 140mm |
| CAScou      | Casuarina 'Cousin It'               | Cousin It                | 3/m3     | 140mm |
| DIAbla      | Dianella tasmanica 'Blaze'          | Blaze                    | 3/m3     | 140mm |
| DIAeme      | Dianella tasmanica 'Emerald Arch'   | Emerald Arch             | 3/m3     | 140mm |
| DIAwye      | Dianella tasmanica 'Wyeena'         | Wyeena                   | 3/m3     | 140mm |
| DICsil      | Dichondra 'Silver Falls'            | Silver Falls             | 3/m3     | 140mm |
| EREblu      | Eremophila 'Blue Horizon'           | Blue Horizon             | 2/m2     | 140mm |
| FINnod      | Ficinia nodosa                      | Knobby Club Rush         | 3/m3     | 140mm |
| GAZdou      | Gazania 'Double Gold'               | Double Gold              | 3/m3     | 140mm |
| GREgin      | Grevillea obtusifolia 'Gin Gin Gem' | Gin Gin Gem              | 2/m2     | 140mm |
| HEMpun      | Hemiandra pungens                   | Snake Bush               | 2/m2     | 140mm |
| LEUbro      | Leucophyta brownii                  | Silver Cushion Bush      | 3/m3     | 140mm |
| LOMIit      | Lomandra 'Little Con'               | Little Con               | 3/m3     | 140mm |
| LOMtan      | Lomandra 'Tanika'                   | Tanika                   | 3/m3     | 140mm |
| NANblu      | Nandina domestica 'Blush'           | Dwarf Sacred Bamboo      | 3/m3     | 140mm |
| PHOfra      | Photinia x fraseri                  | Thin Red                 | 3/m3     | 140mm |
| RHAori      | Rhapiolepis 'Oriental Pearl'        | Indian Hawthorn          | 3/m3     | 140mm |
| SCAfhum     | Scaevola humilis 'Purple Fusion'    | Fan Flower               | 2/m2     | 140mm |
| WESaus      | Westringia 'Aussie Box'             | Compact Coastal Rosemary | 3/m3     | 140mm |
| WESmun      | Westringia 'Mundi'                  | Flat Coastal Rosemary    | 3/m3     | 140mm |
| WESgre      | Westringia 'Grey Box'               | Grey box                 | 3/m3     | 140mm |
| Feature Pla | ants:                               |                          |          |       |
| STRreg      | Strelitzia reginae                  | Bird of Paradise         | As shown | 12L   |