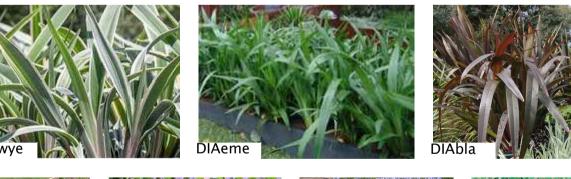

### LANDSCAPE PLANTING PLATTE

| Symbol      | Species                             | Common Name              | Spacing  | Size  |
|-------------|-------------------------------------|--------------------------|----------|-------|
| Trees:      |                                     |                          |          |       |
| BAUpur      | Bauhinia purpurea                   | Hong Kong Orchid Tree    | As shown | 200L  |
| EUCtor      | Eucalyptus torquata                 | Coral Gum                | As shown | 100L  |
| EUCvic      | Eucalyptus victrix                  | Little Ghost Gum         | As shown | 100L  |
| TRllau      | Tristaniopsis laurina               | Luscious                 | As shown | 100L  |
| Shrubs and  | I Groundcovers:                     |                          |          |       |
| CARgla      | Carpobrotus glaucescens             | Aussie Rambler           | 2/m2     | 140mm |
| CAScou      | Casuarina 'Cousin It'               | Cousin It                | 3/m3     | 140mm |
| DIAbla      | Dianella tasmanica 'Blaze'          | Blaze                    | 3/m3     | 140mm |
| DIAeme      | Dianella tasmanica 'Emerald Arch'   | Emerald Arch             | 3/m3     | 140mm |
| DIAwye      | Dianella tasmanica 'Wyeena'         | Wyeena                   | 3/m3     | 140mm |
| DICsil      | Dichondra 'Silver Falls'            | Silver Falls             | 3/m3     | 140mm |
| EREblu      | Eremophila 'Blue Horizon'           | Blue Horizon             | 2/m2     | 140mm |
| FINnod      | Ficinia nodosa                      | Knobby Club Rush         | 3/m3     | 140mm |
| GAZdou      | Gazania 'Double Gold'               | Double Gold              | 3/m3     | 140mm |
| GREgin      | Grevillea obtusifolia 'Gin Gin Gem' | Gin Gin Gem              | 2/m2     | 140mm |
| HEMpun      | Hemiandra pungens                   | Snake Bush               | 2/m2     | 140mm |
| LEUbro      | Leucophyta brownii                  | Silver Cushion Bush      | 3/m3     | 140mm |
| LOMIit      | Lomandra 'Little Con'               | Little Con               | 3/m3     | 140mm |
| LOMtan      | Lomandra 'Tanika'                   | Tanika                   | 3/m3     | 140mm |
| NANblu      | Nandina domestica 'Blush'           | Dwarf Sacred Bamboo      | 3/m3     | 140mm |
| PHOfra      | Photinia x fraseri                  | Thin Red                 | 3/m3     | 140mm |
| RHAori      | Rhapiolepis 'Oriental Pearl'        | Indian Hawthorn          | 3/m3     | 140mm |
| SCAfhum     | Scaevola humilis 'Purple Fusion'    | Fan Flower               | 2/m2     | 140mm |
| WESaus      | Westringia 'Aussie Box'             | Compact Coastal Rosemary | 3/m3     | 140mm |
| WESmun      | Westringia 'Mundi'                  | Flat Coastal Rosemary    | 3/m3     | 140mm |
| WESgre      | Westringia 'Grey Box'               | Grey box                 | 3/m3     | 140mm |
| Feature Pla | ants:                               |                          |          |       |
| STRreg      | Strelitzia reginae                  | Bird of Paradise         | As shown | 12L   |