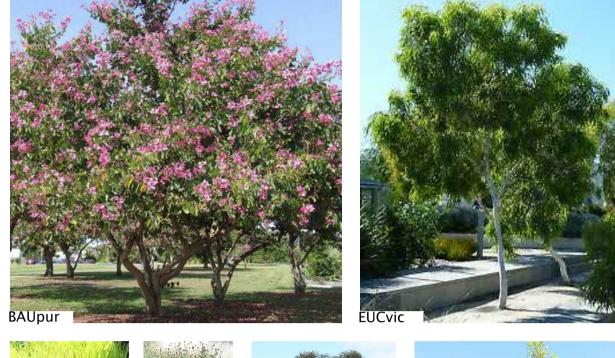

### LANDSCAPE PLANTING PLATTE

| Symbol      | Species                             | Common Name              | Spacing  | Size  |
|-------------|-------------------------------------|--------------------------|----------|-------|
| Trees:      |                                     |                          |          |       |
| BAUpur      | Bauhinia purpurea                   | Hong Kong Orchid Tree    | As shown | 200L  |
| EUCtor      | Eucalyptus torquata                 | Coral Gum                | As shown | 100L  |
| EUCvic      | Eucalyptus victrix                  | Little Ghost Gum         | As shown | 100L  |
| TRllau      | Tristaniopsis laurina               | Luscious                 | As shown | 100L  |
| Shrubs and  | I Groundcovers:                     |                          |          |       |
| CARgla      | Carpobrotus glaucescens             | Aussie Rambler           | 2/m2     | 140mm |
| CAScou      | Casuarina 'Cousin It'               | Cousin It                | 3/m3     | 140mm |
| DIAbla      | Dianella tasmanica 'Blaze'          | Blaze                    | 3/m3     | 140mm |
| DIAeme      | Dianella tasmanica 'Emerald Arch'   | Emerald Arch             | 3/m3     | 140mm |
| DIAwye      | Dianella tasmanica 'Wyeena'         | Wyeena                   | 3/m3     | 140mm |
| DICsil      | Dichondra 'Silver Falls'            | Silver Falls             | 3/m3     | 140mm |
| EREblu      | Eremophila 'Blue Horizon'           | Blue Horizon             | 2/m2     | 140mm |
| FINnod      | Ficinia nodosa                      | Knobby Club Rush         | 3/m3     | 140mm |
| GAZdou      | Gazania 'Double Gold'               | Double Gold              | 3/m3     | 140mm |
| GREgin      | Grevillea obtusifolia 'Gin Gin Gem' | Gin Gin Gem              | 2/m2     | 140mm |
| HEMpun      | Hemiandra pungens                   | Snake Bush               | 2/m2     | 140mm |
| LEUbro      | Leucophyta brownii                  | Silver Cushion Bush      | 3/m3     | 140mm |
| LOMIit      | Lomandra 'Little Con'               | Little Con               | 3/m3     | 140mm |
| LOMtan      | Lomandra 'Tanika'                   | Tanika                   | 3/m3     | 140mm |
| NANblu      | Nandina domestica 'Blush'           | Dwarf Sacred Bamboo      | 3/m3     | 140mm |
| PHOfra      | Photinia x fraseri                  | Thin Red                 | 3/m3     | 140mm |
| RHAori      | Rhapiolepis 'Oriental Pearl'        | Indian Hawthorn          | 3/m3     | 140mm |
| SCAfhum     | Scaevola humilis 'Purple Fusion'    | Fan Flower               | 2/m2     | 140mm |
| WESaus      | Westringia 'Aussie Box'             | Compact Coastal Rosemary | 3/m3     | 140mm |
| WESmun      | Westringia 'Mundi'                  | Flat Coastal Rosemary    | 3/m3     | 140mm |
| WESgre      | Westringia 'Grey Box'               | Grey box                 | 3/m3     | 140mm |
| Feature Pla | ants:                               |                          |          |       |
| STRreg      | Strelitzia reginae                  | Bird of Paradise         | As shown | 12L   |