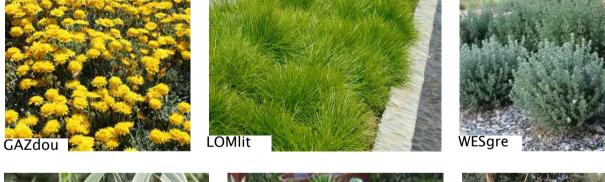

### LANDSCAPE PLANTING PLATTE

| Symbol      | Species                             | Common Name              | Spacing  | Size  |
|-------------|-------------------------------------|--------------------------|----------|-------|
| Trees:      |                                     |                          |          |       |
| BAUpur      | Bauhinia purpurea                   | Hong Kong Orchid Tree    | As shown | 200L  |
| EUCtor      | Eucalyptus torquata                 | Coral Gum                | As shown | 100L  |
| EUCvic      | Eucalyptus victrix                  | Little Ghost Gum         | As shown | 100L  |
| TRllau      | Tristaniopsis laurina               | Luscious                 | As shown | 100L  |
| Shrubs and  | I Groundcovers:                     |                          |          |       |
| CARgla      | Carpobrotus glaucescens             | Aussie Rambler           | 2/m2     | 140mm |
| CAScou      | Casuarina 'Cousin It'               | Cousin It                | 3/m3     | 140mm |
| DIAbla      | Dianella tasmanica 'Blaze'          | Blaze                    | 3/m3     | 140mm |
| DIAeme      | Dianella tasmanica 'Emerald Arch'   | Emerald Arch             | 3/m3     | 140mm |
| DIAwye      | Dianella tasmanica 'Wyeena'         | Wyeena                   | 3/m3     | 140mm |
| DICsil      | Dichondra 'Silver Falls'            | Silver Falls             | 3/m3     | 140mm |
| EREblu      | Eremophila 'Blue Horizon'           | Blue Horizon             | 2/m2     | 140mm |
| FINnod      | Ficinia nodosa                      | Knobby Club Rush         | 3/m3     | 140mm |
| GAZdou      | Gazania 'Double Gold'               | Double Gold              | 3/m3     | 140mm |
| GREgin      | Grevillea obtusifolia 'Gin Gin Gem' | Gin Gin Gem              | 2/m2     | 140mm |
| HEMpun      | Hemiandra pungens                   | Snake Bush               | 2/m2     | 140mm |
| LEUbro      | Leucophyta brownii                  | Silver Cushion Bush      | 3/m3     | 140mm |
| LOMIit      | Lomandra 'Little Con'               | Little Con               | 3/m3     | 140mm |
| LOMtan      | Lomandra 'Tanika'                   | Tanika                   | 3/m3     | 140mm |
| NANblu      | Nandina domestica 'Blush'           | Dwarf Sacred Bamboo      | 3/m3     | 140mm |
| PHOfra      | Photinia x fraseri                  | Thin Red                 | 3/m3     | 140mm |
| RHAori      | Rhapiolepis 'Oriental Pearl'        | Indian Hawthorn          | 3/m3     | 140mm |
| SCAfhum     | Scaevola humilis 'Purple Fusion'    | Fan Flower               | 2/m2     | 140mm |
| WESaus      | Westringia 'Aussie Box'             | Compact Coastal Rosemary | 3/m3     | 140mm |
| WESmun      | Westringia 'Mundi'                  | Flat Coastal Rosemary    | 3/m3     | 140mm |
| WESgre      | Westringia 'Grey Box'               | Grey box                 | 3/m3     | 140mm |
| Feature Pla | ants:                               |                          |          |       |
| STRreg      | Strelitzia reginae                  | Bird of Paradise         | As shown | 12L   |