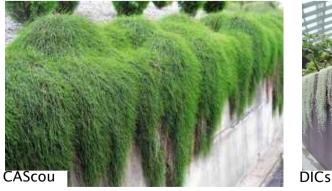

### LANDSCAPE PLANTING PLATTE

| Symbol      | Species                             | Common Name              | Spacing  | Size  |
|-------------|-------------------------------------|--------------------------|----------|-------|
| Trees:      |                                     |                          |          |       |
| BAUpur      | Bauhinia purpurea                   | Hong Kong Orchid Tree    | As shown | 200L  |
| EUCtor      | Eucalyptus torquata                 | Coral Gum                | As shown | 100L  |
| EUCvic      | Eucalyptus victrix                  | Little Ghost Gum         | As shown | 100L  |
| TRllau      | Tristaniopsis laurina               | Luscious                 | As shown | 100L  |
| Shrubs and  | I Groundcovers:                     |                          |          |       |
| CARgla      | Carpobrotus glaucescens             | Aussie Rambler           | 2/m2     | 140mm |
| CAScou      | Casuarina 'Cousin It'               | Cousin It                | 3/m3     | 140mm |
| DIAbla      | Dianella tasmanica 'Blaze'          | Blaze                    | 3/m3     | 140mm |
| DIAeme      | Dianella tasmanica 'Emerald Arch'   | Emerald Arch             | 3/m3     | 140mm |
| DIAwye      | Dianella tasmanica 'Wyeena'         | Wyeena                   | 3/m3     | 140mm |
| DICsil      | Dichondra 'Silver Falls'            | Silver Falls             | 3/m3     | 140mm |
| EREblu      | Eremophila 'Blue Horizon'           | Blue Horizon             | 2/m2     | 140mm |
| FINnod      | Ficinia nodosa                      | Knobby Club Rush         | 3/m3     | 140mm |
| GAZdou      | Gazania 'Double Gold'               | Double Gold              | 3/m3     | 140mm |
| GREgin      | Grevillea obtusifolia 'Gin Gin Gem' | Gin Gin Gem              | 2/m2     | 140mm |
| HEMpun      | Hemiandra pungens                   | Snake Bush               | 2/m2     | 140mm |
| LEUbro      | Leucophyta brownii                  | Silver Cushion Bush      | 3/m3     | 140mm |
| LOMIit      | Lomandra 'Little Con'               | Little Con               | 3/m3     | 140mm |
| LOMtan      | Lomandra 'Tanika'                   | Tanika                   | 3/m3     | 140mm |
| NANblu      | Nandina domestica 'Blush'           | Dwarf Sacred Bamboo      | 3/m3     | 140mm |
| PHOfra      | Photinia x fraseri                  | Thin Red                 | 3/m3     | 140mm |
| RHAori      | Rhapiolepis 'Oriental Pearl'        | Indian Hawthorn          | 3/m3     | 140mm |
| SCAfhum     | Scaevola humilis 'Purple Fusion'    | Fan Flower               | 2/m2     | 140mm |
| WESaus      | Westringia 'Aussie Box'             | Compact Coastal Rosemary | 3/m3     | 140mm |
| WESmun      | Westringia 'Mundi'                  | Flat Coastal Rosemary    | 3/m3     | 140mm |
| WESgre      | Westringia 'Grey Box'               | Grey box                 | 3/m3     | 140mm |
| Feature Pla | ants:                               |                          |          |       |
| STRreg      | Strelitzia reginae                  | Bird of Paradise         | As shown | 12L   |