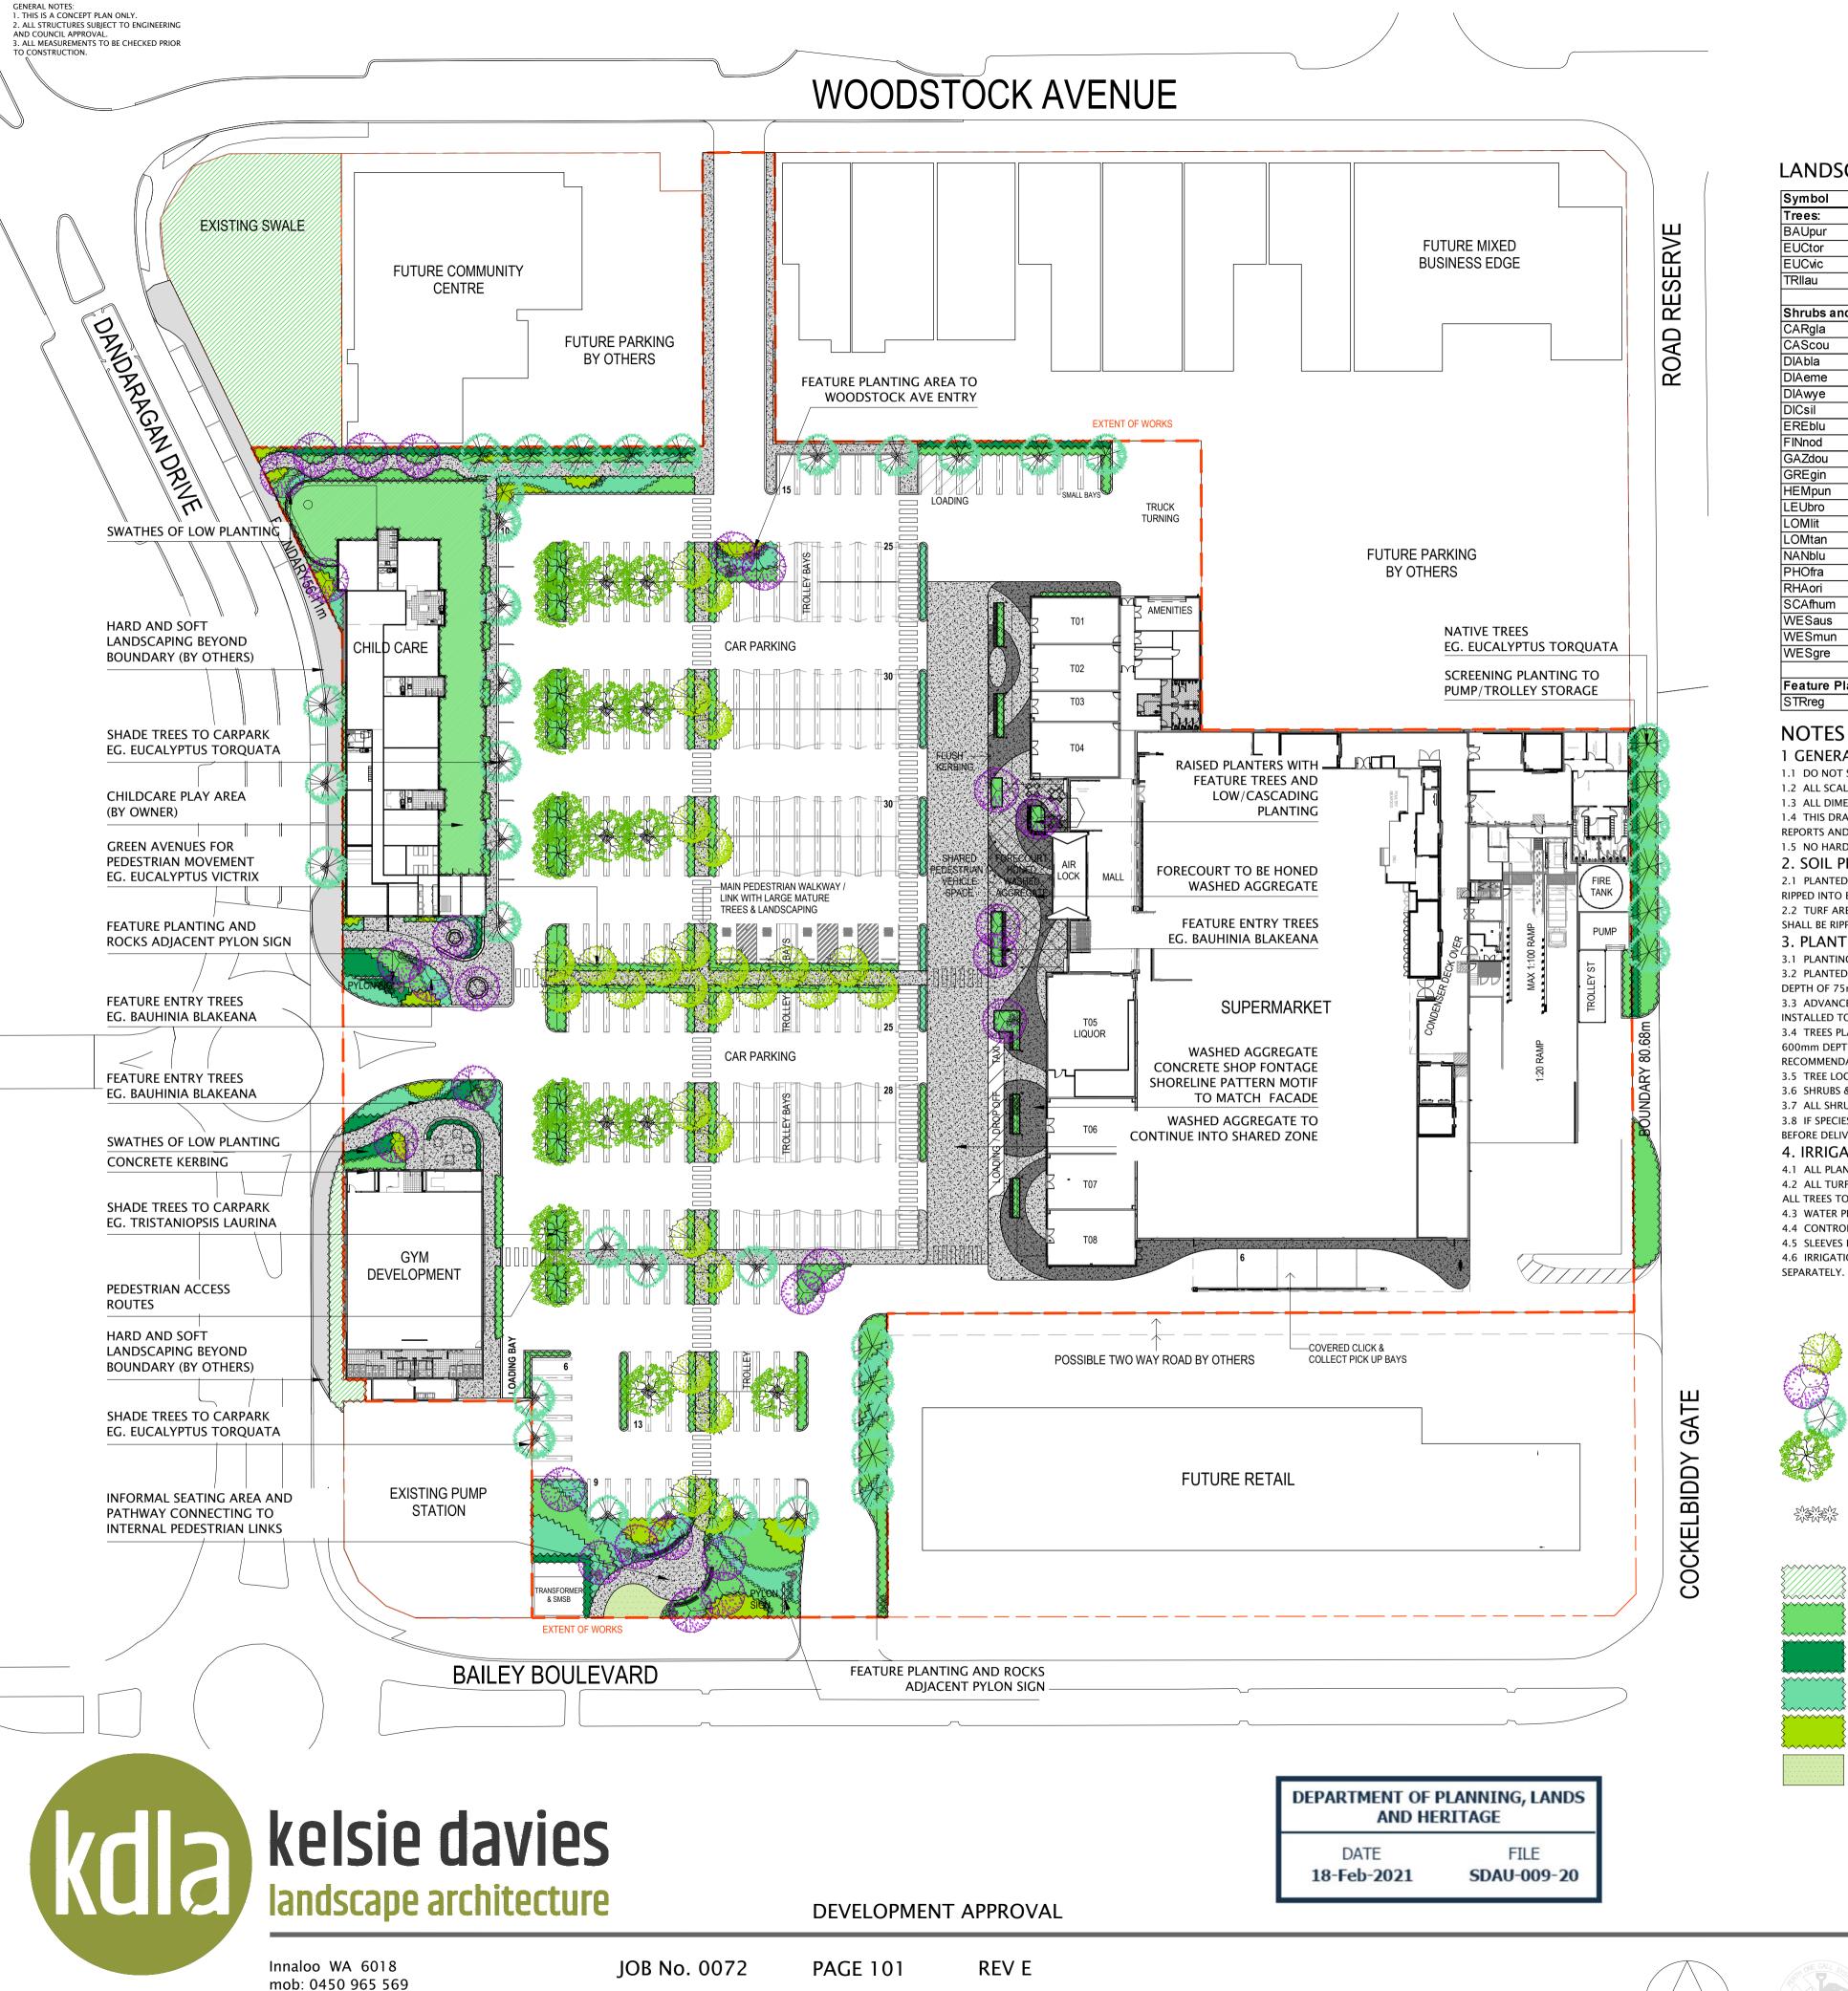

### LANDSCAPE PLANTING PLATTE

| Symbol      | Species                             | Common Name              | Spacing  | Size  |
|-------------|-------------------------------------|--------------------------|----------|-------|
| Trees:      |                                     |                          |          |       |
| BAUpur      | Bauhinia purpurea                   | Hong Kong Orchid Tree    | As shown | 200L  |
| EUCtor      | Eucalyptus torquata                 | Coral Gum                | As shown | 100L  |
| EUCvic      | Eucalyptus victrix                  | Little Ghost Gum         | As shown | 100L  |
| TRllau      | Tristaniopsis laurina               | Luscious                 | As shown | 100L  |
| Shrubs and  | I Groundcovers:                     |                          |          |       |
| CARgla      | Carpobrotus glaucescens             | Aussie Rambler           | 2/m2     | 140mm |
| CAScou      | Casuarina 'Cousin It'               | Cousin It                | 3/m3     | 140mm |
| DIAbla      | Dianella tasmanica 'Blaze'          | Blaze                    | 3/m3     | 140mm |
| DIAeme      | Dianella tasmanica 'Emerald Arch'   | Emerald Arch             | 3/m3     | 140mm |
| DIAwye      | Dianella tasmanica 'Wyeena'         | Wyeena                   | 3/m3     | 140mm |
| DICsil      | Dichondra 'Silver Falls'            | Silver Falls             | 3/m3     | 140mm |
| EREblu      | Eremophila 'Blue Horizon'           | Blue Horizon             | 2/m2     | 140mm |
| FINnod      | Ficinia nodosa                      | Knobby Club Rush         | 3/m3     | 140mm |
| GAZdou      | Gazania 'Double Gold'               | Double Gold              | 3/m3     | 140mm |
| GREgin      | Grevillea obtusifolia 'Gin Gin Gem' | Gin Gin Gem              | 2/m2     | 140mm |
| HEMpun      | Hemiandra pungens                   | Snake Bush               | 2/m2     | 140mm |
| LEUbro      | Leucophyta brownii                  | Silver Cushion Bush      | 3/m3     | 140mm |
| LOMIit      | Lomandra 'Little Con'               | Little Con               | 3/m3     | 140mm |
| LOMtan      | Lomandra 'Tanika'                   | Tanika                   | 3/m3     | 140mm |
| NANblu      | Nandina domestica 'Blush'           | Dwarf Sacred Bamboo      | 3/m3     | 140mm |
| PHOfra      | Photinia x fraseri                  | Thin Red                 | 3/m3     | 140mm |
| RHAori      | Rhapiolepis 'Oriental Pearl'        | Indian Hawthorn          | 3/m3     | 140mm |
| SCAfhum     | Scaevola humilis 'Purple Fusion'    | Fan Flower               | 2/m2     | 140mm |
| WESaus      | Westringia 'Aussie Box'             | Compact Coastal Rosemary | 3/m3     | 140mm |
| WESmun      | Westringia 'Mundi'                  | Flat Coastal Rosemary    | 3/m3     | 140mm |
| WESgre      | Westringia 'Grey Box'               | Grey box                 | 3/m3     | 140mm |
| Feature Pla | ants:                               |                          |          |       |
| STRreg      | Strelitzia reginae                  | Bird of Paradise         | As shown | 12L   |