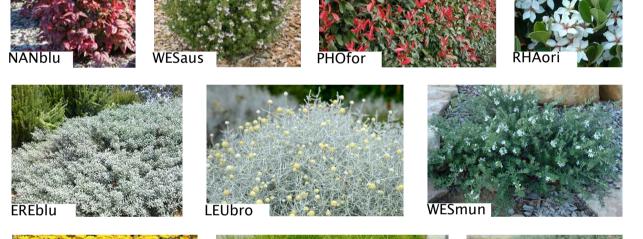

### LANDSCAPE PLANTING PLATTE

| Symbol      | Species                             | Common Name              | Spacing  | Size  |
|-------------|-------------------------------------|--------------------------|----------|-------|
| Trees:      |                                     |                          |          |       |
| BAUpur      | Bauhinia purpurea                   | Hong Kong Orchid Tree    | As shown | 200L  |
| EUCtor      | Eucalyptus torquata                 | Coral Gum                | As shown | 100L  |
| EUCvic      | Eucalyptus victrix                  | Little Ghost Gum         | As shown | 100L  |
| TRllau      | Tristaniopsis laurina               | Luscious                 | As shown | 100L  |
| Shrubs and  | I Groundcovers:                     |                          |          |       |
| CARgla      | Carpobrotus glaucescens             | Aussie Rambler           | 2/m2     | 140mm |
| CAScou      | Casuarina 'Cousin It'               | Cousin It                | 3/m3     | 140mm |
| DIAbla      | Dianella tasmanica 'Blaze'          | Blaze                    | 3/m3     | 140mm |
| DIAeme      | Dianella tasmanica 'Emerald Arch'   | Emerald Arch             | 3/m3     | 140mm |
| DIAwye      | Dianella tasmanica 'Wyeena'         | Wyeena                   | 3/m3     | 140mm |
| DICsil      | Dichondra 'Silver Falls'            | Silver Falls             | 3/m3     | 140mm |
| EREblu      | Eremophila 'Blue Horizon'           | Blue Horizon             | 2/m2     | 140mm |
| FINnod      | Ficinia nodosa                      | Knobby Club Rush         | 3/m3     | 140mm |
| GAZdou      | Gazania 'Double Gold'               | Double Gold              | 3/m3     | 140mm |
| GREgin      | Grevillea obtusifolia 'Gin Gin Gem' | Gin Gin Gem              | 2/m2     | 140mm |
| HEMpun      | Hemiandra pungens                   | Snake Bush               | 2/m2     | 140mm |
| LEUbro      | Leucophyta brownii                  | Silver Cushion Bush      | 3/m3     | 140mm |
| LOMIit      | Lomandra 'Little Con'               | Little Con               | 3/m3     | 140mm |
| LOMtan      | Lomandra 'Tanika'                   | Tanika                   | 3/m3     | 140mm |
| NANblu      | Nandina domestica 'Blush'           | Dwarf Sacred Bamboo      | 3/m3     | 140mm |
| PHOfra      | Photinia x fraseri                  | Thin Red                 | 3/m3     | 140mm |
| RHAori      | Rhapiolepis 'Oriental Pearl'        | Indian Hawthorn          | 3/m3     | 140mm |
| SCAfhum     | Scaevola humilis 'Purple Fusion'    | Fan Flower               | 2/m2     | 140mm |
| WESaus      | Westringia 'Aussie Box'             | Compact Coastal Rosemary | 3/m3     | 140mm |
| WESmun      | Westringia 'Mundi'                  | Flat Coastal Rosemary    | 3/m3     | 140mm |
| WESgre      | Westringia 'Grey Box'               | Grey box                 | 3/m3     | 140mm |
| Feature Pla | ants:                               |                          |          |       |
| STRreg      | Strelitzia reginae                  | Bird of Paradise         | As shown | 12L   |