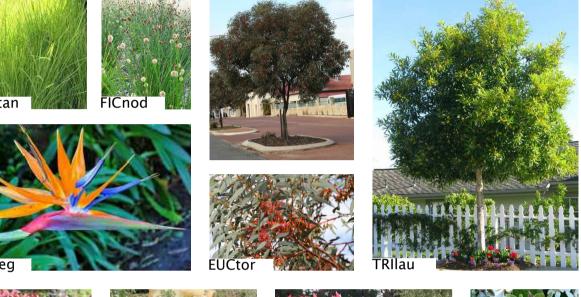

### LANDSCAPE PLANTING PLATTE

| Symbol      | Species                             | Common Name              | Spacing  | Size  |
|-------------|-------------------------------------|--------------------------|----------|-------|
| Trees:      |                                     |                          |          |       |
| BAUpur      | Bauhinia purpurea                   | Hong Kong Orchid Tree    | As shown | 200L  |
| EUCtor      | Eucalyptus torquata                 | Coral Gum                | As shown | 100L  |
| EUCvic      | Eucalyptus victrix                  | Little Ghost Gum         | As shown | 100L  |
| TRllau      | Tristaniopsis laurina               | Luscious                 | As shown | 100L  |
| Shrubs and  | I Groundcovers:                     |                          |          |       |
| CARgla      | Carpobrotus glaucescens             | Aussie Rambler           | 2/m2     | 140mm |
| CAScou      | Casuarina 'Cousin It'               | Cousin It                | 3/m3     | 140mm |
| DIAbla      | Dianella tasmanica 'Blaze'          | Blaze                    | 3/m3     | 140mm |
| DIAeme      | Dianella tasmanica 'Emerald Arch'   | Emerald Arch             | 3/m3     | 140mm |
| DIAwye      | Dianella tasmanica 'Wyeena'         | Wyeena                   | 3/m3     | 140mm |
| DICsil      | Dichondra 'Silver Falls'            | Silver Falls             | 3/m3     | 140mm |
| EREblu      | Eremophila 'Blue Horizon'           | Blue Horizon             | 2/m2     | 140mm |
| FINnod      | Ficinia nodosa                      | Knobby Club Rush         | 3/m3     | 140mm |
| GAZdou      | Gazania 'Double Gold'               | Double Gold              | 3/m3     | 140mm |
| GREgin      | Grevillea obtusifolia 'Gin Gin Gem' | Gin Gin Gem              | 2/m2     | 140mm |
| HEMpun      | Hemiandra pungens                   | Snake Bush               | 2/m2     | 140mm |
| LEUbro      | Leucophyta brownii                  | Silver Cushion Bush      | 3/m3     | 140mm |
| LOMIit      | Lomandra 'Little Con'               | Little Con               | 3/m3     | 140mm |
| LOMtan      | Lomandra 'Tanika'                   | Tanika                   | 3/m3     | 140mm |
| NANblu      | Nandina domestica 'Blush'           | Dwarf Sacred Bamboo      | 3/m3     | 140mm |
| PHOfra      | Photinia x fraseri                  | Thin Red                 | 3/m3     | 140mm |
| RHAori      | Rhapiolepis 'Oriental Pearl'        | Indian Hawthorn          | 3/m3     | 140mm |
| SCAfhum     | Scaevola humilis 'Purple Fusion'    | Fan Flower               | 2/m2     | 140mm |
| WESaus      | Westringia 'Aussie Box'             | Compact Coastal Rosemary | 3/m3     | 140mm |
| WESmun      | Westringia 'Mundi'                  | Flat Coastal Rosemary    | 3/m3     | 140mm |
| WESgre      | Westringia 'Grey Box'               | Grey box                 | 3/m3     | 140mm |
| Feature Pla | ants:                               |                          |          |       |
| STRreg      | Strelitzia reginae                  | Bird of Paradise         | As shown | 12L   |