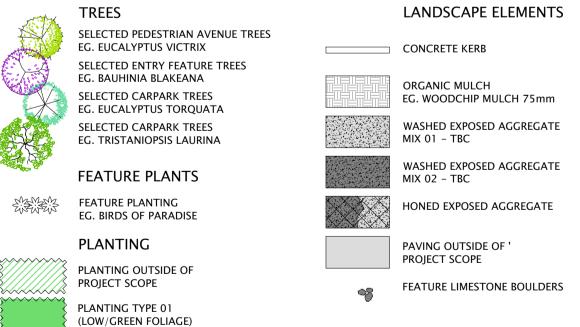

## LEGEND

PLANTING TYPE 02 (SHRUB PLANTING)

PLANTING TYPE 03 (LOW/GREY FOLIAGE)

PLANTING TYPE 04 (DARK/PURPLE FOLIAGE)

EG. WINTERGREEN COUCH LAWN

SELECTED TURF

DATE APP DESCRIPTION LANDSCAPE GA PLAN 15.10.2020 KD UPDATED LAYOUT 16.12.2020 KD REDESIGN WITH PEDESTRIAN FOCUS 14.01.2021 KD REDESIGN WITH ADDITIONAL TENANCIES 15.02.2021 KD UPDATED TO COUNCIL COMMENT