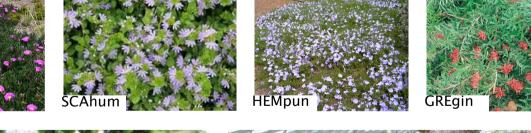

### LANDSCAPE PLANTING PLATTE

| Symbol      | Species                             | Common Name              | Spacing  | Size  |
|-------------|-------------------------------------|--------------------------|----------|-------|
| Trees:      |                                     |                          |          |       |
| BAUpur      | Bauhinia purpurea                   | Hong Kong Orchid Tree    | As shown | 200L  |
| EUCtor      | Eucalyptus torquata                 | Coral Gum                | As shown | 100L  |
| EUCvic      | Eucalyptus victrix                  | Little Ghost Gum         | As shown | 100L  |
| TRllau      | Tristaniopsis laurina               | Luscious                 | As shown | 100L  |
| Shrubs and  | I Groundcovers:                     |                          |          |       |
| CARgla      | Carpobrotus glaucescens             | Aussie Rambler           | 2/m2     | 140mm |
| CAScou      | Casuarina 'Cousin It'               | Cousin It                | 3/m3     | 140mm |
| DIAbla      | Dianella tasmanica 'Blaze'          | Blaze                    | 3/m3     | 140mm |
| DIAeme      | Dianella tasmanica 'Emerald Arch'   | Emerald Arch             | 3/m3     | 140mm |
| DIAwye      | Dianella tasmanica 'Wyeena'         | Wyeena                   | 3/m3     | 140mm |
| DICsil      | Dichondra 'Silver Falls'            | Silver Falls             | 3/m3     | 140mm |
| EREblu      | Eremophila 'Blue Horizon'           | Blue Horizon             | 2/m2     | 140mm |
| FINnod      | Ficinia nodosa                      | Knobby Club Rush         | 3/m3     | 140mm |
| GAZdou      | Gazania 'Double Gold'               | Double Gold              | 3/m3     | 140mm |
| GREgin      | Grevillea obtusifolia 'Gin Gin Gem' | Gin Gin Gem              | 2/m2     | 140mm |
| HEMpun      | Hemiandra pungens                   | Snake Bush               | 2/m2     | 140mm |
| LEUbro      | Leucophyta brownii                  | Silver Cushion Bush      | 3/m3     | 140mm |
| LOMIit      | Lomandra 'Little Con'               | Little Con               | 3/m3     | 140mm |
| LOMtan      | Lomandra 'Tanika'                   | Tanika                   | 3/m3     | 140mm |
| NANblu      | Nandina domestica 'Blush'           | Dwarf Sacred Bamboo      | 3/m3     | 140mm |
| PHOfra      | Photinia x fraseri                  | Thin Red                 | 3/m3     | 140mm |
| RHAori      | Rhapiolepis 'Oriental Pearl'        | Indian Hawthorn          | 3/m3     | 140mm |
| SCAfhum     | Scaevola humilis 'Purple Fusion'    | Fan Flower               | 2/m2     | 140mm |
| WESaus      | Westringia 'Aussie Box'             | Compact Coastal Rosemary | 3/m3     | 140mm |
| WESmun      | Westringia 'Mundi'                  | Flat Coastal Rosemary    | 3/m3     | 140mm |
| WESgre      | Westringia 'Grey Box'               | Grey box                 | 3/m3     | 140mm |
| Feature Pla | ants:                               |                          |          |       |
| STRreg      | Strelitzia reginae                  | Bird of Paradise         | As shown | 12L   |